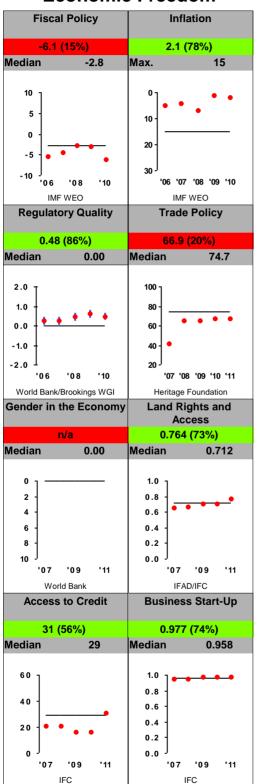

## **Economic Freedom**

For more information regarding the Millennium Challenge Account Selection Process and these indicators, please consult MCC's website: www.mcc.gov/selection