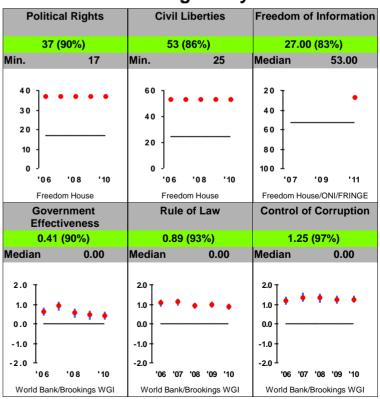

| Median 88.3                                                         |
| 100   80 -<br>60 -<br>40 -                                                    | 130  <br>100 -<br>70 -<br>40 -                                             | 75 -                                                                |
| 20 <sup>J</sup><br>'06 '07 '08 '09 '10                                        | 10 <sup>J</sup><br>'07 '08 '09 '10 '11                                     | 25 <sup>J</sup><br>'07 '09 '11                                      |
| WHO/UNICEF                                                                    | UNESCO                                                                     | CIESIN/YCLEP                                                        |

## **Ruling Justly**