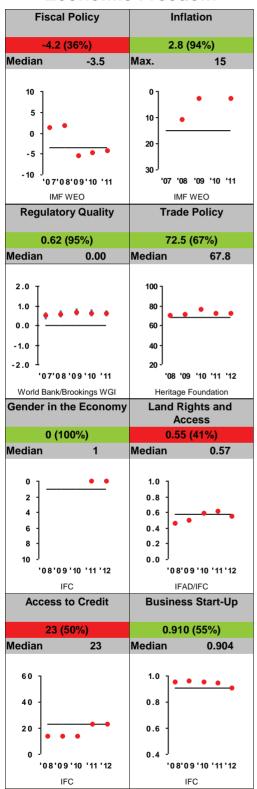

## **Burkina Faso FY13**

Population: 16,968,000

GNI/Cap: \$570 (LIC)

Control of Corruption Democratic Rights Pass Half Overall



## **Economic Freedom**



For more information regarding the Millennium Challenge Account Selection Process and these indicators, please consult MCC's website: www.mcc.gov/selection

## **Investing in People**

| o i                                                         |                                                                                                                                     |  |  |  |  |  |
|-------------------------------------------------------------|-------------------------------------------------------------------------------------------------------------------------------------|--|--|--|--|--|
| Primary Educa<br>Expenditure                                |