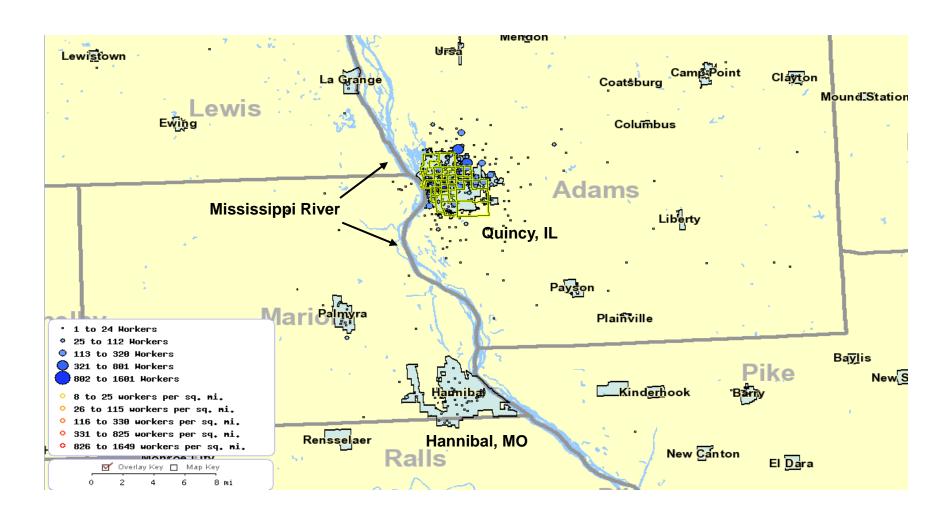

# Hannibal, MO – Quincy, IL Where Quincy Employees Live



## Hannibal, MO – Quincy, IL Where Quincy Residents Work



## Scott Air Force Base, Illinois



### Best Industries for Employment of Older Workers (55-64 Years) in Illinois

#### July - September 2005

| Industry                                              | Number of<br>Older<br>Workers | Percent of<br>Older<br>Workers | Number of<br>Newly<br>Hired Older<br>Workers | Percent of<br>Newly<br>Hired Older<br>Workers | Average<br>Monthly<br>Earnings of<br>Older Workers | Average Monthly<br>Earnings of<br>Newly Hired<br>Older Workers |
|-------------------------------------------------------|-------------------------------|--------------------------------|----------------------------------------------|-----------------------------------------------|----------------------------------------------------|------------------------------------------------