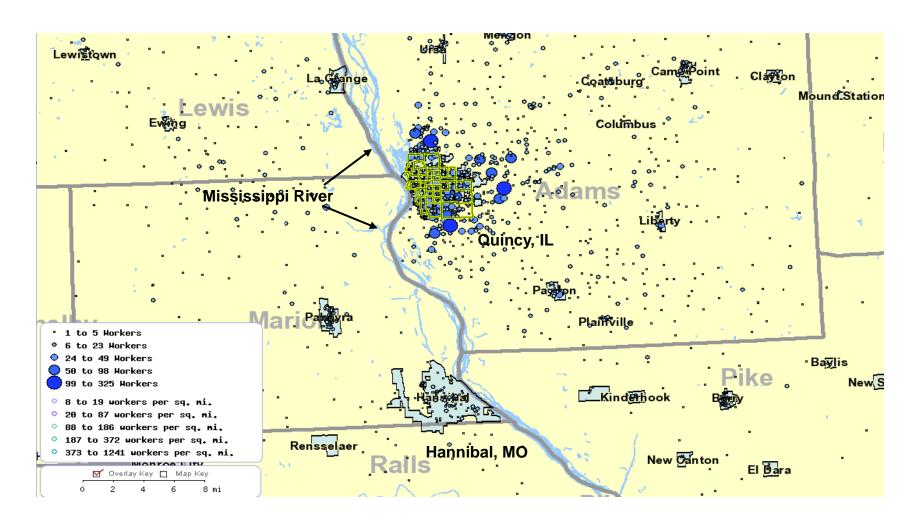

# Hannibal, MO – Quincy, IL Where Quincy Employees Live



## Hannibal, MO – Quincy, IL Where Quincy Residents Work



## Scott Air Force Base, Illinois



### Best Industries for Employment of Older Workers (55-64 Years) in Illinois

#### July - September 2005

| Industry                                              | Number of<br>Older<br>Workers | Percent of<br>Older<br>Workers | Number of<br>Newly<br>Hired Older<br>Workers | Percent of<br>Newly<br>Hired Older<br>Workers | Average<br>Monthly<br>Earnings of<br>Older Workers | Average Monthly<br>Earnings of<br>Newly Hired<br>Older Workers |
|-------------------------------------------------------|-------------------------------|--------------------------------|----------------------------------------------|-----------------------------------------------|-----------------------------------------