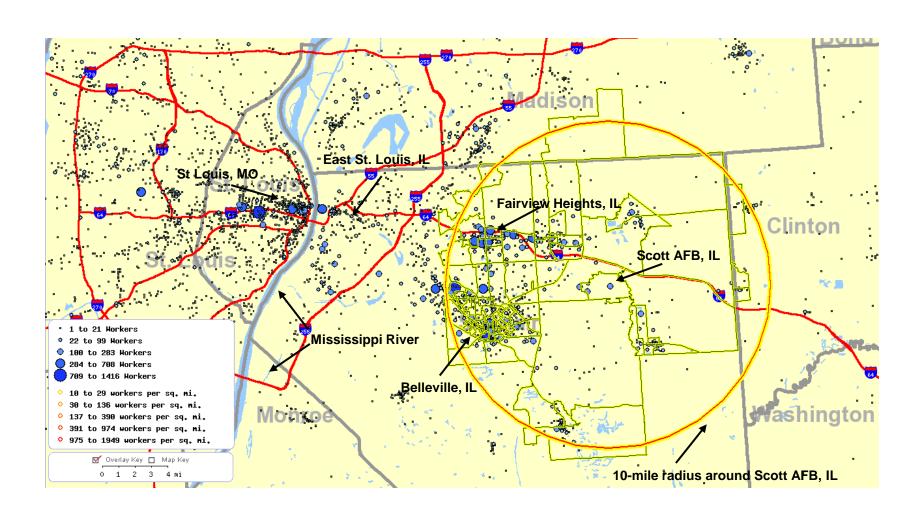

# Hannibal, MO – Quincy, IL Where Quincy Employees Live



## Hannibal, MO – Quincy, IL Where Quincy Residents Work



## Scott Air Force Base, Illinois



### Best Industries for Employment of Older Workers (55-64 Years) in Illinois

#### July - September 2005

| Industry                                              | Number of<br>Older<br>Workers | Percent of<br>Older<br>Workers | Number of<br>Newly<br>Hired Older<br>Workers | Percent of<br>Newly<br>Hired Older<br>Workers | Average<br>Monthly<br>Earnings of<br>Older Workers | Average Monthly<br>Earnings of<br>Newly Hired<br>Older Workers |
|-------------------------------------------------------|-------------------------------|--------------------------------|----------------------------------------------|-----------------------------------------------|----------------------------------------------------|----------------------------------------------------------------|
| 6111 Elementary a