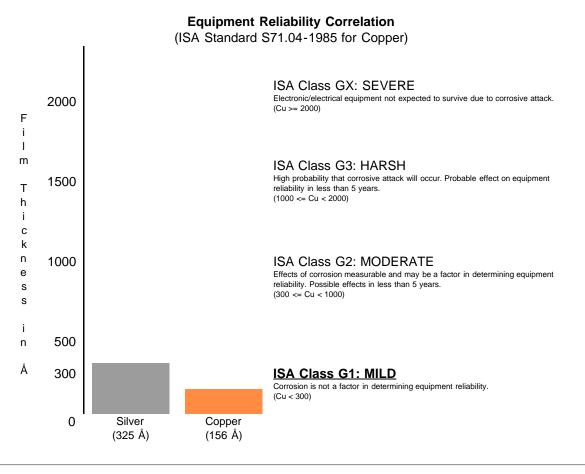

| Sales Order #:     | C002682              |  |  |  |  |
|--------------------|----------------------|--|--|--|--|
| CCC Panel #:       | P67426               |  |  |  |  |
| Date In:           | 08-May-2010          |  |  |  |  |
| Date Out:          | 20-May-2010          |  |  |  |  |
| Days In Service:   | 12                   |  |  |  |  |
| CCC Panel # P67426 |                      |  |  |  |  |
|                    |                      |  |  |  |  |
| ISA Class G1       |                      |  |  |  |  |
| Mild               |                      |  |  |  |  |
| Copper Corrosion   |                      |  |  |  |  |
| 156 Å/30 Days      |                      |  |  |  |  |
|                    |                      |  |  |  |  |
| Silver Corrosion   |                      |  |  |  |  |
| 325 Å/30 Days      |                      |  |  |  |  |
| (see next page fo  | r complete analysis) |  |  |  |  |

Summary for PURAFIL CCC # P67426

The electrolytic reduction analysis on Corrosion Classification Coupon #P67426 shows the presence of only very low concentrations of contaminants in the environment tested. The hydrogen sulfide level is not expected to exceed 3 ppb and the sulfur dioxide level should be less than 10 ppb. During the test period, corrosion, as shown by the copper coupon, is not a factor in determining equipment reliability.