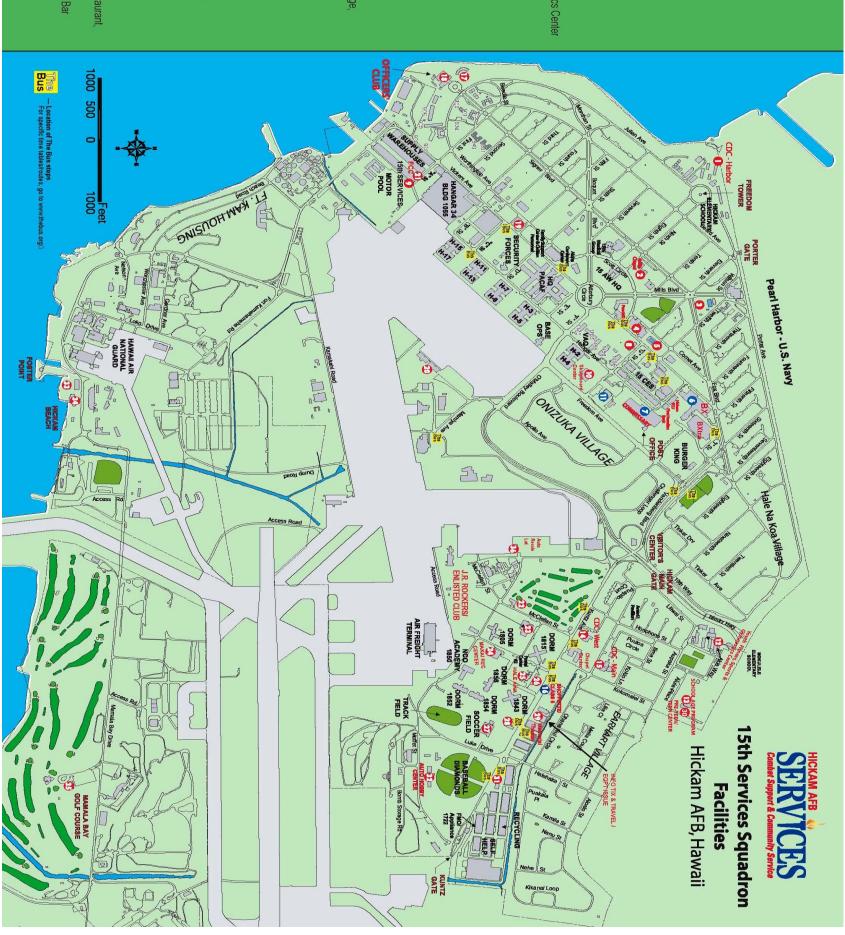

## Legend

- 1 Child Development Center-Harbor
- 3 Pool #2
- 4 Fitness & Sports Center
- 5 Pool #1 / Dive Center
- 6 BX & Food Court (AAFES)
- 7 Commissary (DECA)
- 8 Lodging, Alaka'i Main Office
- 9 15 SVS HQ
- 10 Skateboard Hangar
- 11 Gas Station / Car Care (AAFES)
- 12 Youth Fitness, Sports & Gymnastics Center
- 13 School Age Program
- 14 Child Development Center-West
- 15 Child Development Center-Main
- 16 Shoppette / Class 6 (AAFES)
- 17 Wright Bros. Cafe & Grille
- 18 Officers' Club
- 19 Wood Hobby Center
- 20 Flight Kitchen / Fleet Services
- 21 Family Child Care
- 22 Golf Course-Ke'alohi / Puka Lounge,
- 23 Enlisted Club / J.R. Rockers
- 24 Makai Recreation Center
- 25 Dining Facility, Hale Aina
- 26 Veterinary Clinic
- 27 Bowling Center
- 28 Arts & Crafts Center
- 29 ITT / Recreation Equipment Issue
- 30 Pre-Teen / Teen Center
- 31 Car Wash
- 32 Auto Hobby Center
- 33 Outdoor Recreation
- 34 Hickam Harbor / Sea Breeze Restaurant Sand Bar & Grill
- 35 Golf Course-Mamala Bay / Snack Bar
- 36 Auto Resale Lot

updated Jan 2010