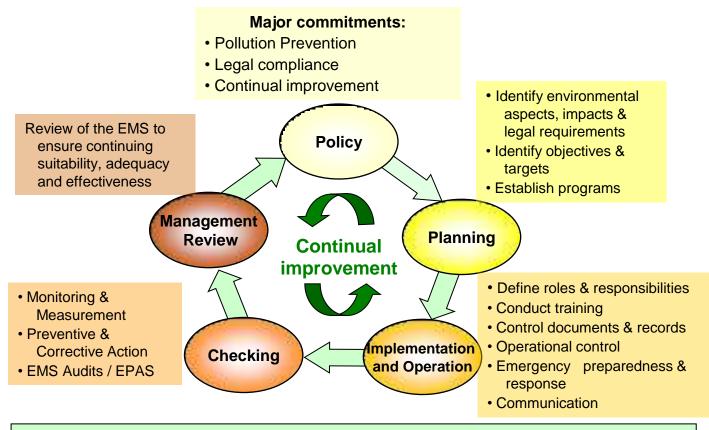

## Environmental Management System (EMS) Factsheet

- Tool for monitoring and continually improving business processes
- Based on the ISO 14001 "Plan-Do-Check-Act" model