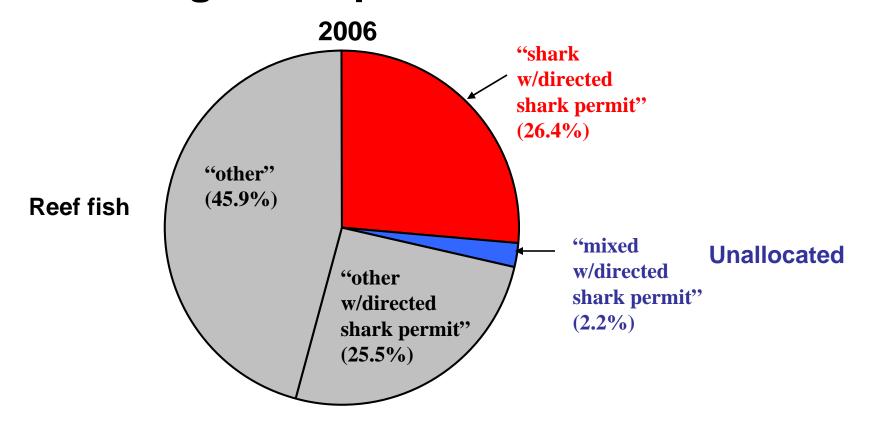

## Bottom Longline Trips: Effort allocation based on landings

Shark directed = "shark w/directed shark permit"

Reef fish = "other" – no directed shark permit + "other w/directed shark permit"

Unallocated = "mixed" – neither shark directed nor reef fish