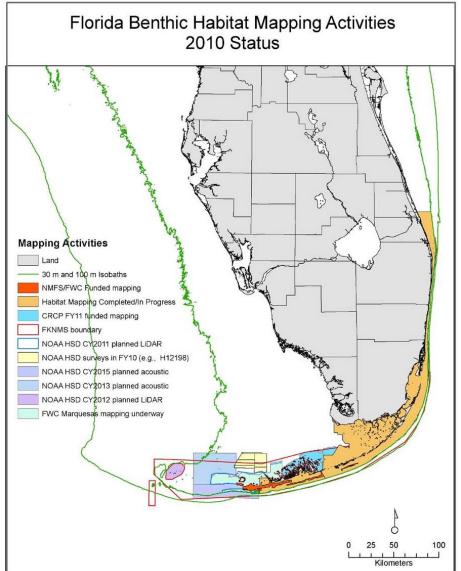

Reef Visual
Census
Survey Sites
in 2008

-81.5

Over the 7 years from FY04 to FY10, the CRCP has investment \$2.9M in benthic habitat mapping in the FKNMS.

Sample Benthic Habitat Characterization

Steven.Thur@noaa.gov