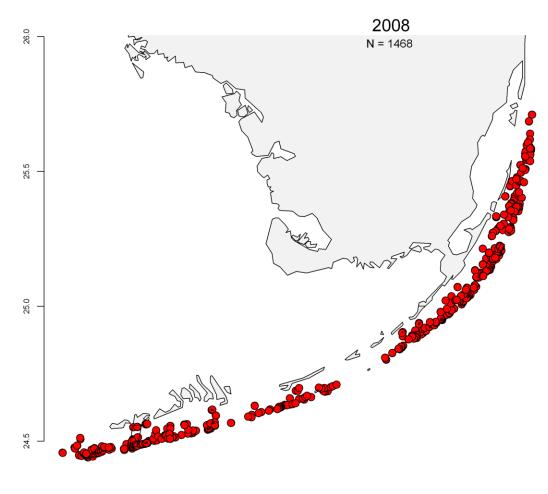

Reef Visual
Census
Survey Sites
in 2008

-81.5

Over the 7 years from FY04 to FY10, the CRCP has investment \$2.9M in benthic habitat mapping in the FKNMS.

Sample Benthic Habitat Characterization

Steven.Thur@noaa.gov