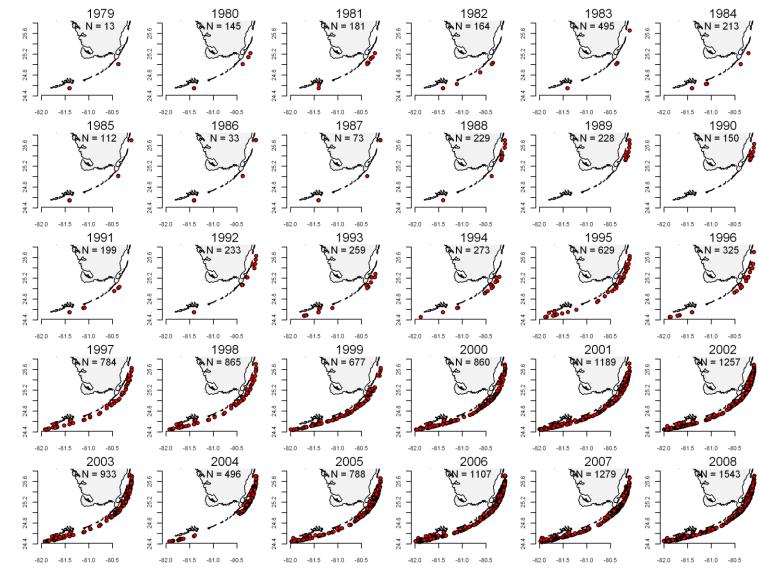

Reef Visual
Census
Survey Sites
in 2008

-81.5

Over the 7 years from FY04 to FY10, the CRCP has investment \$2.9M in benthic habitat mapping in the FKNMS.

Sample Benthic Habitat Characterization

Steven.Thur@noaa.gov