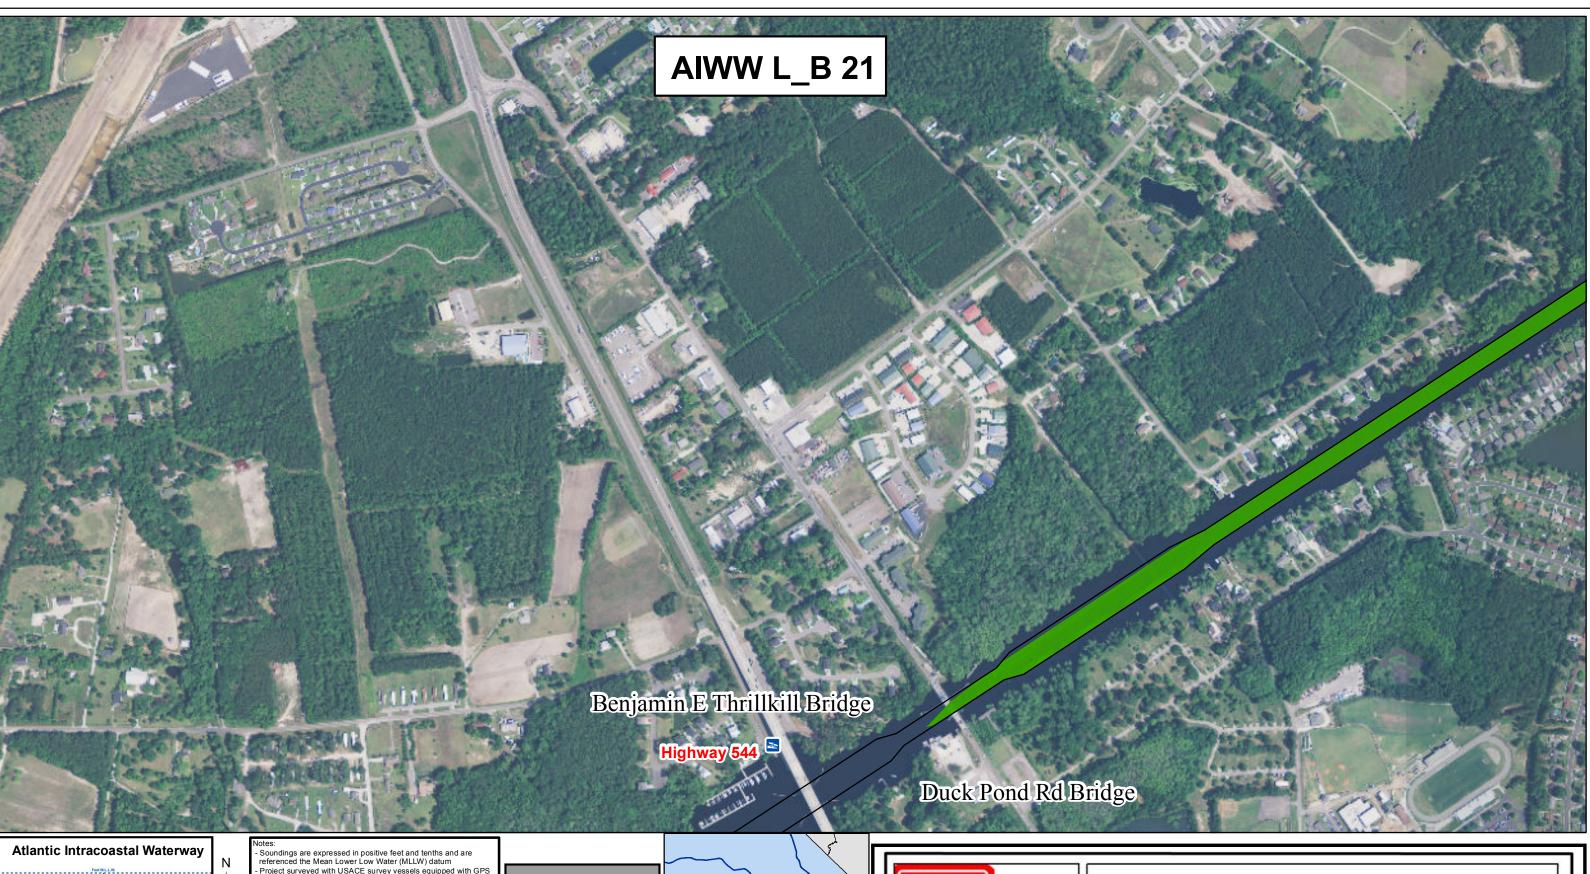

| Atlantic Intracoastal Waterway - Little River to Bucksport |                            |  |
|------------------------------------------------------------|----------------------------|--|
|                                                            | Dec. 2012                  |  |
| <i>.</i> :                                                 | USACE Hydro Survey Team    |  |
| lame:                                                      | 20121200_ICW_LRWB_SB_CS    |  |
| kground:                                                   | 2011 NRCS NAIP Imagery RGB |  |
|                                                            | C. Brewer                  |  |
|                                                            |                            |  |