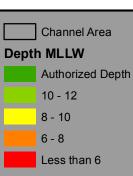

| Atlantic Intracoastal Waterway - Little River to Bucksport |                            |  |
|------------------------------------------------------------|----------------------------|--|
|                                                            | Dec. 2012                  |  |
| <i>ı</i> :                                                 | USACE Hydro Survey Team    |  |
| Name:                                                      | 20121200_ICW_LRWB_SB_CS    |  |
| kground:                                                   | 2011 NRCS NAIP Imagery RGB |  |
|                                                            | C. Brewer                  |  |
|                                                            |                            |  |