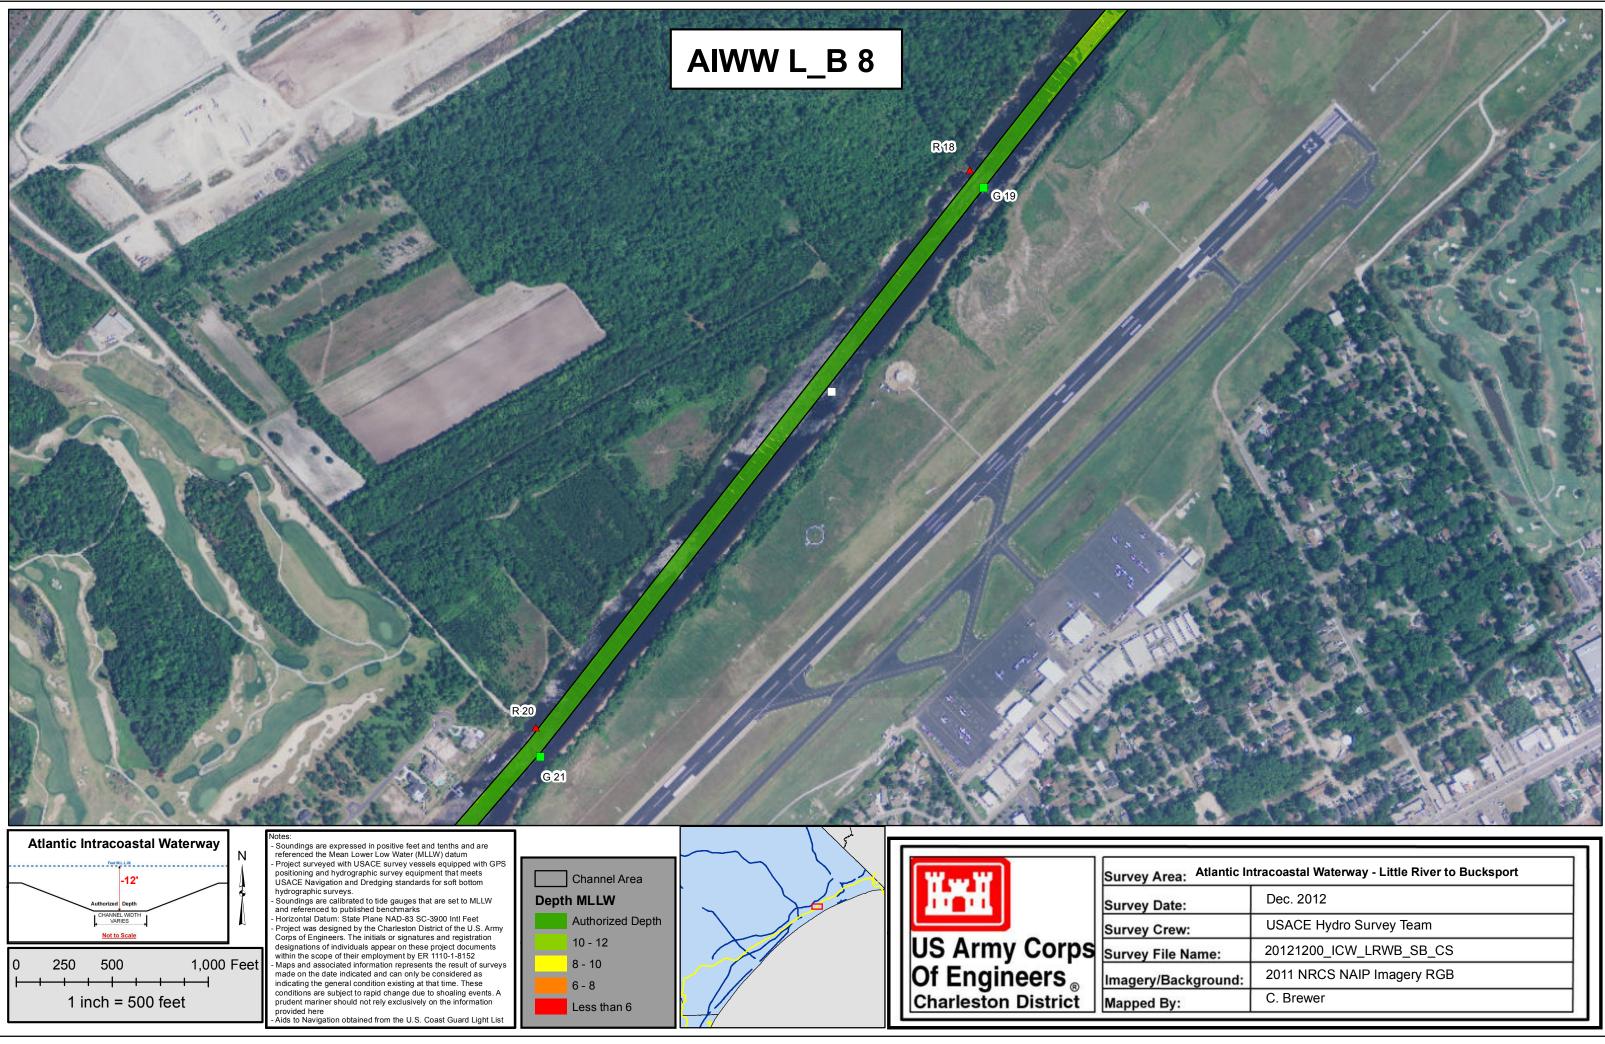

| Atlantic Intracoastal Waterway - Little River to Bucksport |                            |
|------------------------------------------------------------|----------------------------|
|                                                            | Dec. 2012                  |
| <i>/</i> :                                                 | USACE Hydro Survey Team    |
| Name:                                                      | 20121200_ICW_LRWB_SB_CS    |
| kground:                                                   | 2011 NRCS NAIP Imagery RGB |
|                                                            | C. Brewer                  |
|                                                            |                            |