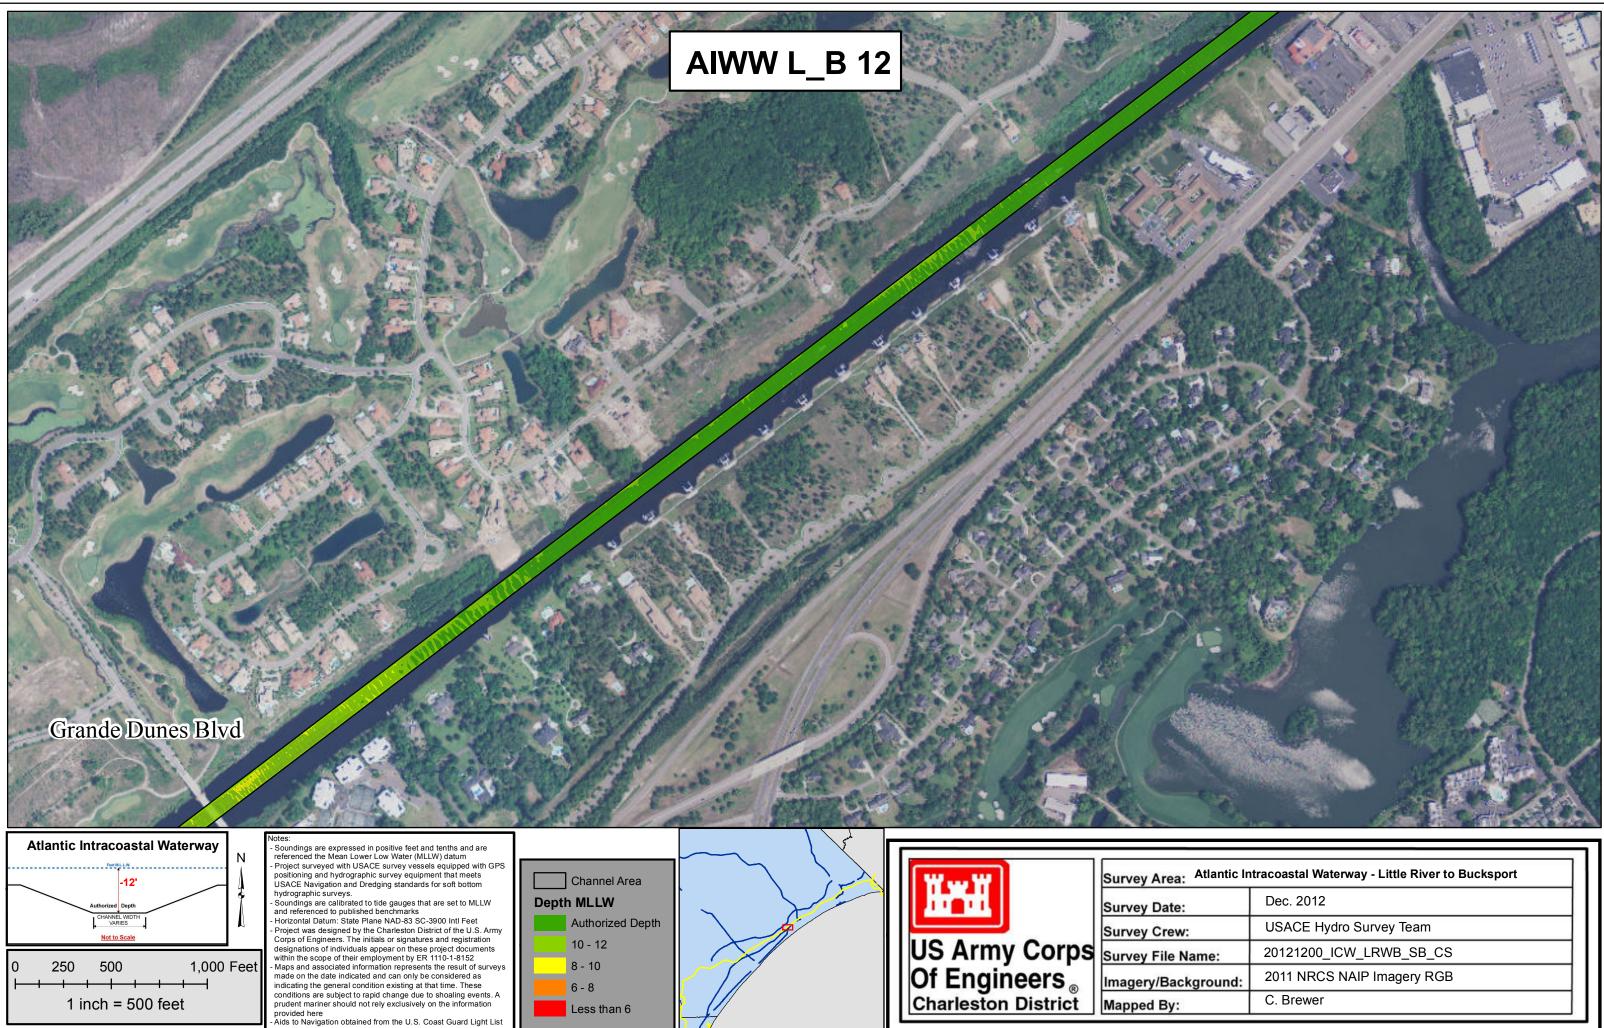

| Atlantic Intracoastal Waterway - Little River to Bucksport |                            |  |
|------------------------------------------------------------|----------------------------|--|
|                                                            | Dec. 2012                  |  |
| <i>ı</i> :                                                 | USACE Hydro Survey Team    |  |
| Name:                                                      | 20121200_ICW_LRWB_SB_CS    |  |
| kground:                                                   | 2011 NRCS NAIP Imagery RGB |  |
|                                                            | C. Brewer                  |  |
|                                                            |                            |  |