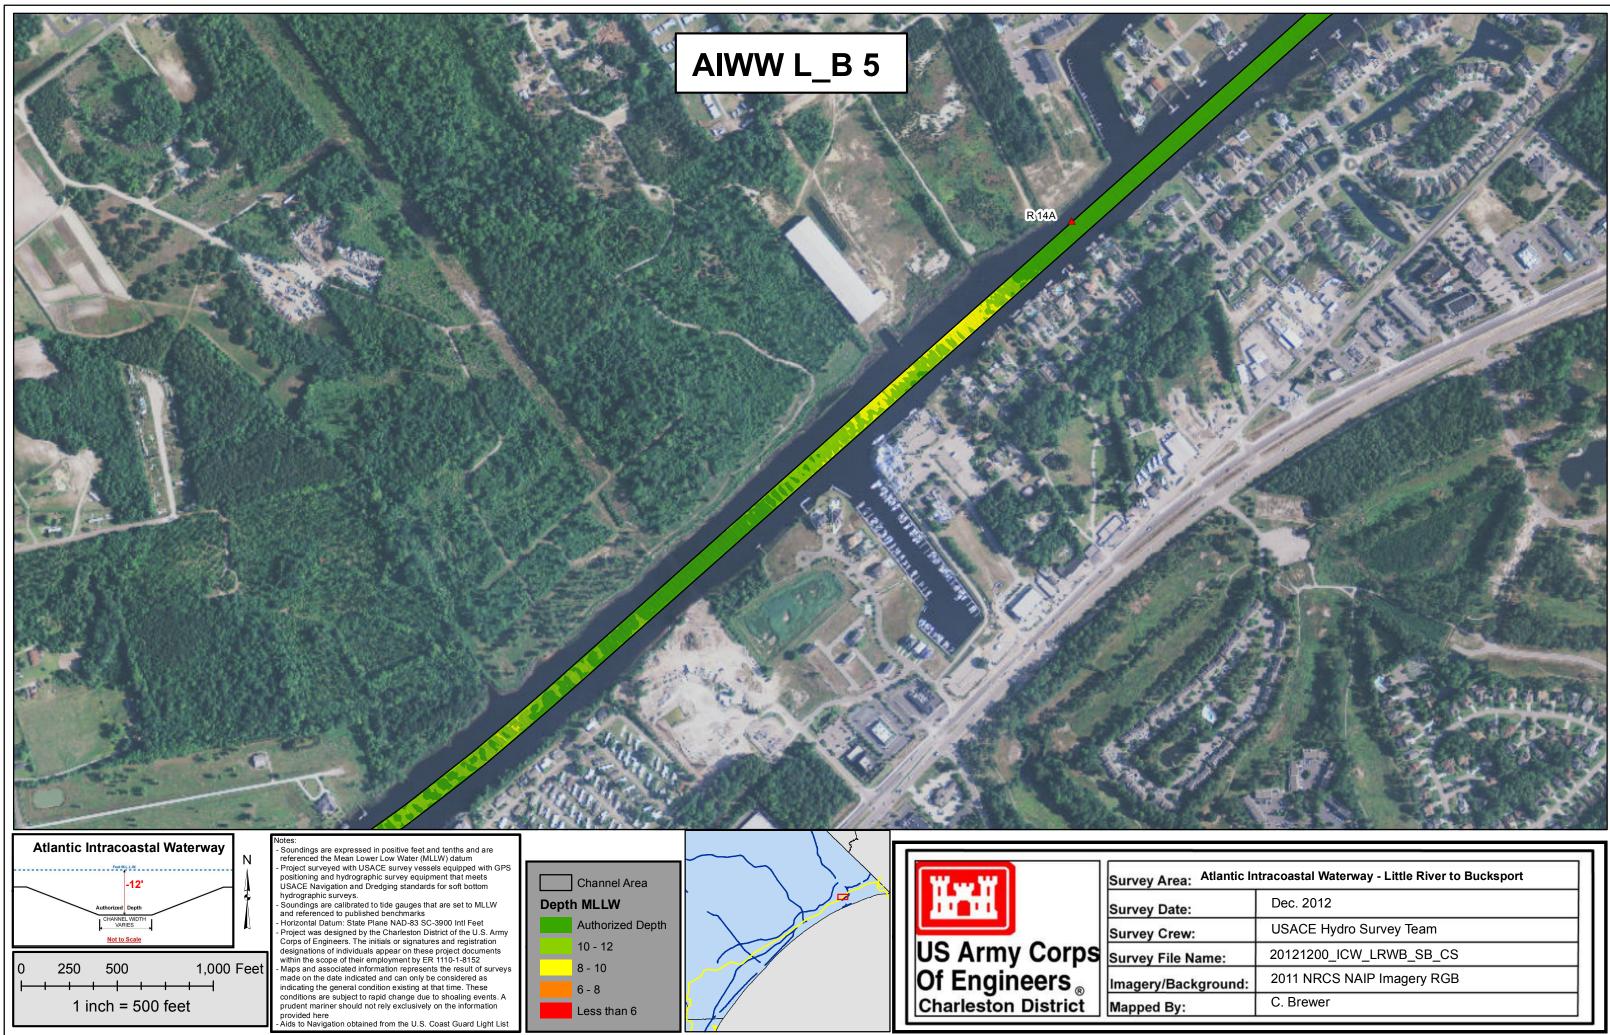

ility

Hwy 9/17

Sea Mountain Hwy





| Atlantic Intracoastal Waterway - Little River to Bucksport |                            |  |
|------------------------------------------------------------|----------------------------|--|
|                                                            | Dec. 2012                  |  |
| <i>ı</i> :                                                 | USACE Hydro Survey Team    |  |
| Name:                                                      | 20121200_ICW_LRWB_SB_CS    |  |
| kground:                                                   | 2011 NRCS NAIP Imagery RGB |  |
|                                                            | C. Brewer                  |  |
|                                                            | 5                          |  |



| Atlantic In | tracoastal Waterway - Little River to Bucksport |
|-------------|-------------------------------------------------|
|             | Dec. 2012                                       |
| <i>ı</i> :  | USACE Hydro Survey Team                         |
| Name:       | 20121200_ICW_LRWB_SB_CS                         |
| kground:    | 2011 NRCS NAIP Imagery RGB                      |
|             | C. Brewer                                       |



| Atlantic Intracoastal Waterway - Little River to Bucksport |  |
|------------------------------------------------------------|--|
| Dec. 2012                                                  |  |
| USACE Hydro Survey Team                                    |  |
| 20121200_ICW_LRWB_SB_CS                                    |  |
| 2