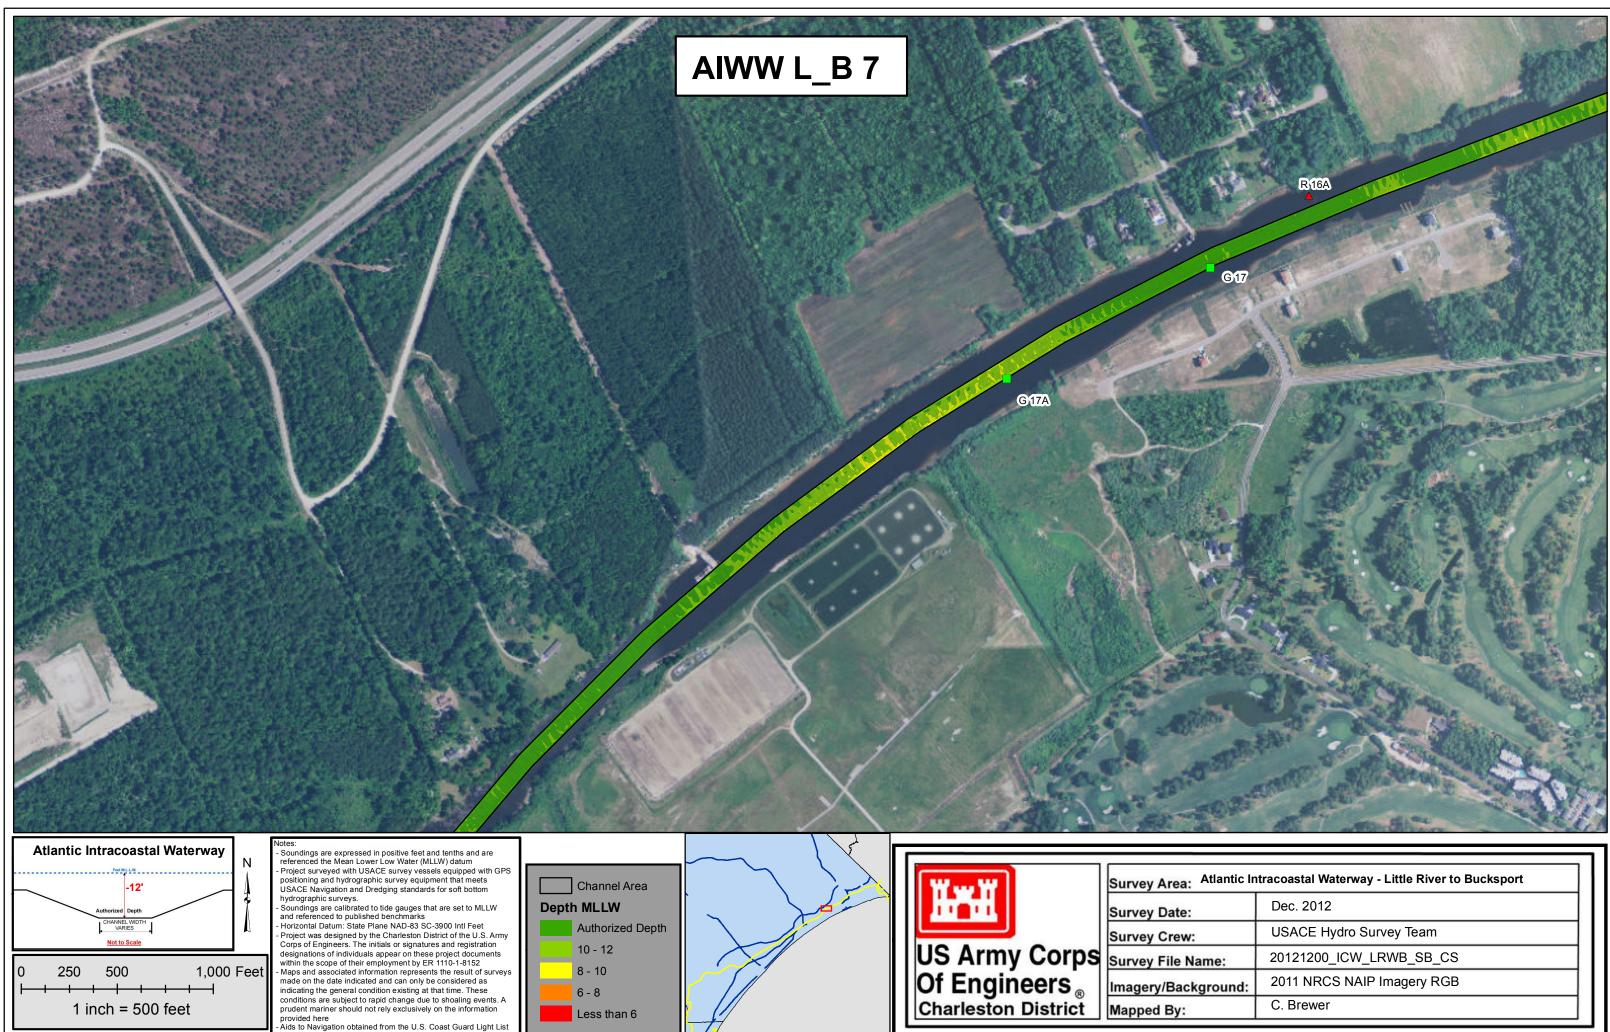

|
| <i>ı</i> :  | USACE Hydro Survey Team                         |
| Name:       | 20121200_ICW_LRWB_SB_CS                         |
| kground:    | 2011 NRCS NAIP Imagery RGB                      |
|             | C. Brewer                                       |



| Atlantic Intracoastal Waterway - Little River to Bucksport |  |
|------------------------------------------------------------|--|
| Dec. 2012                                                  |  |
| USACE Hydro Survey Team                                    |  |
| 20121200_ICW_LRWB_SB_CS                                    |  |
| 2011 NRCS NAIP Imagery RGB                                 |  |
| C. Brewer                                                  |  |
|                                                            |  |



| Atlantic In | tracoastal Waterway - Little River to Bucksport |
|-------------|-------------------------------------------------|
|             | Dec. 2012                                       |
| <i>r</i> :  | USACE Hydro Survey Team                         |
| Name:       | 20121200_ICW_LRWB_SB_CS                         |
| kground:    | 2011 NRCS NAIP Imagery RGB                      |
|             | C. Brewer                                       |
|             |                                                 |



|             | 1                                               |
|-------------|-------------------------------------------------|
| Atlantic In | tracoastal Waterway - Little River to Bucksport |
|             | Dec. 2012                                       |
| <