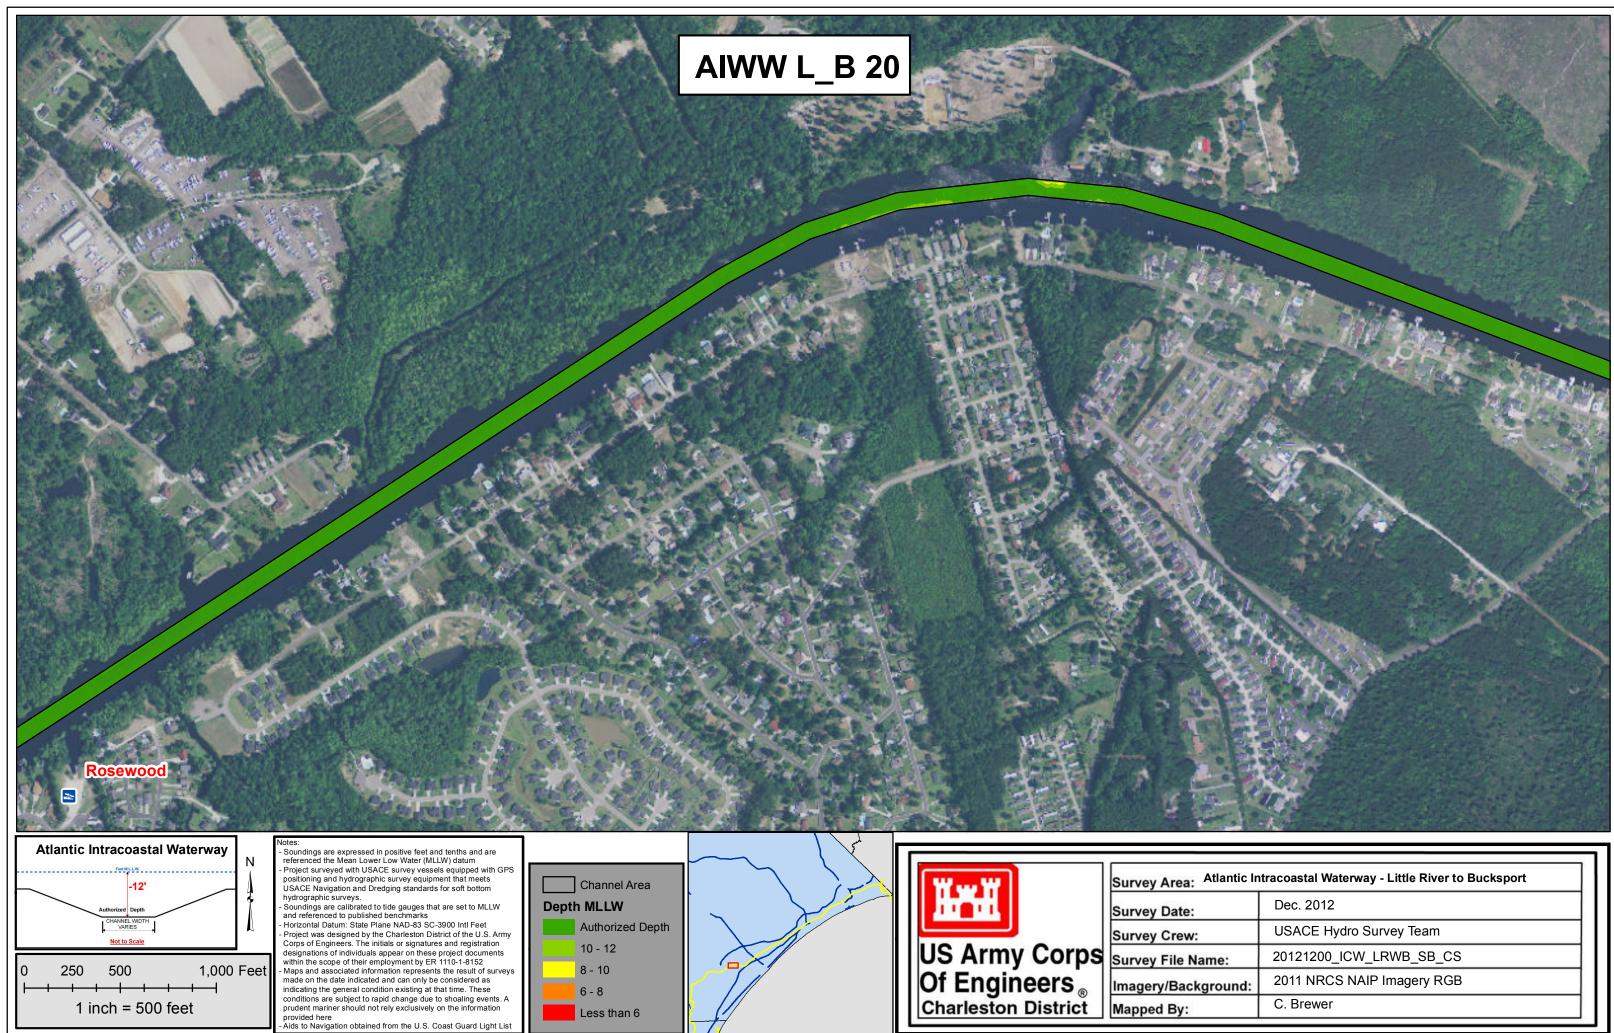

| Atlantic Intracoastal Waterway - Little River to Bucksport |                            |  |
|------------------------------------------------------------|----------------------------|--|
|                                                            | Dec. 2012                  |  |
| <i>ı</i> :                                                 | USACE Hydro Survey Team    |  |
| Name:                                                      | 20121200_ICW_LRWB_SB_CS    |  |
| kground:                                                   | 2011 NRCS NAIP Imagery RGB |  |
|                                                            | C. Brewer                  |  |
|                                                            |                            |  |