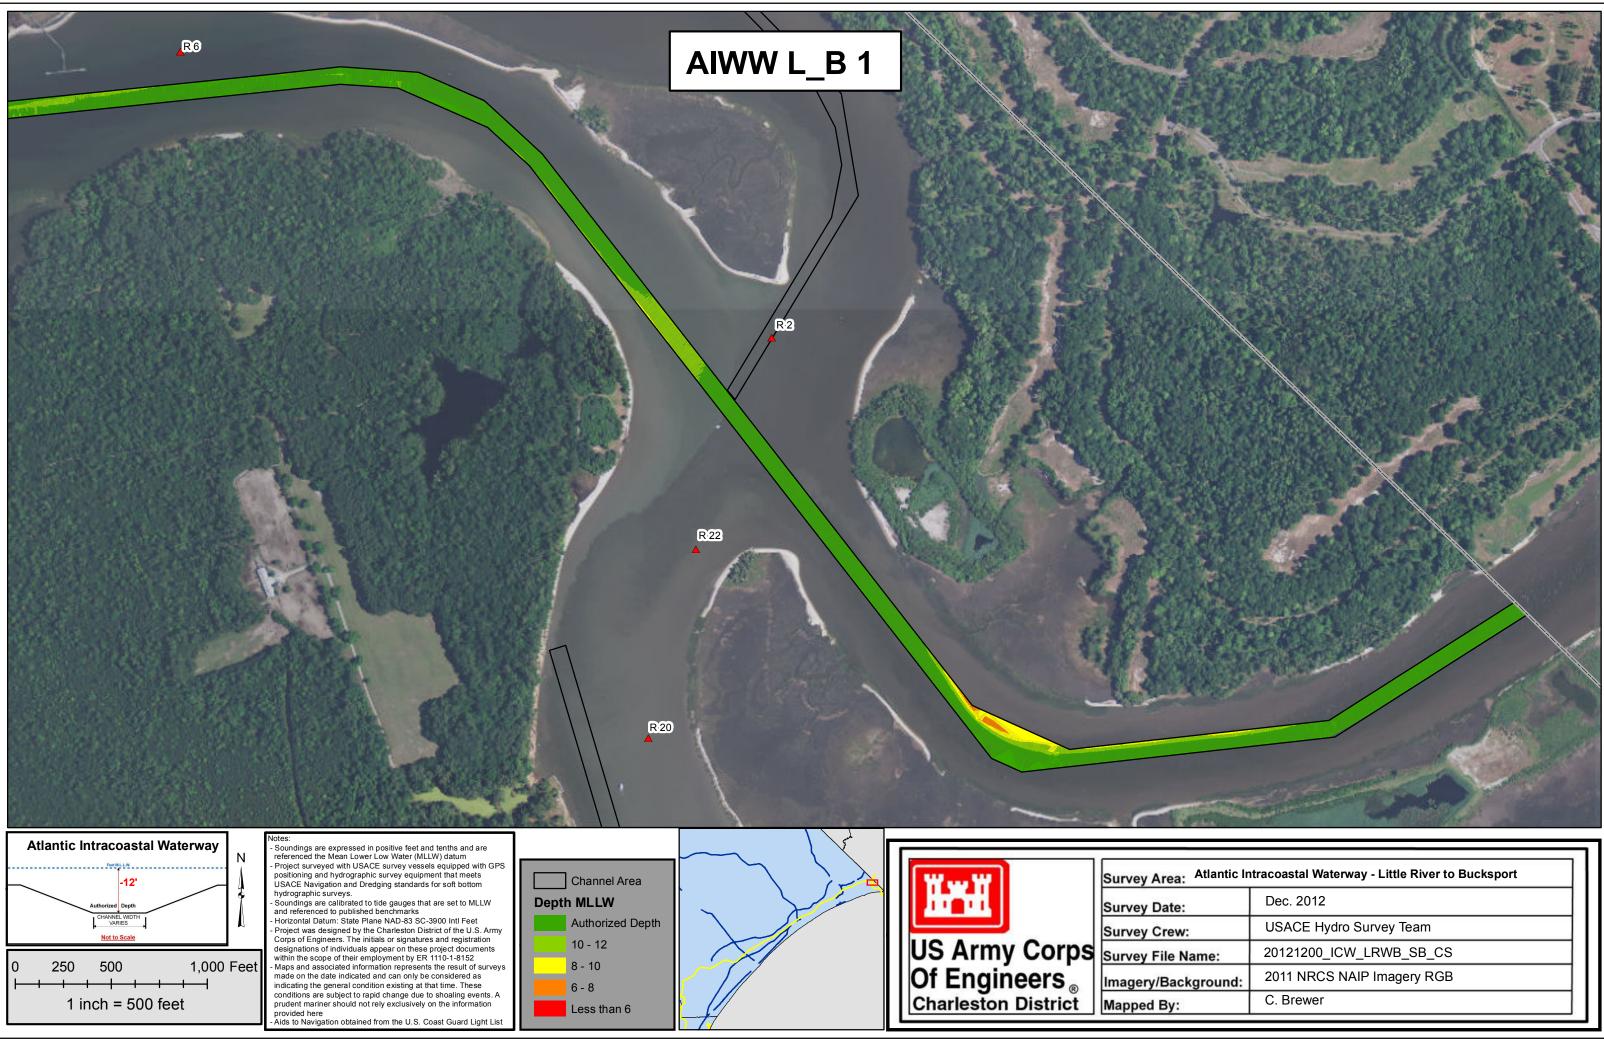

| Atlantic Intracoastal Waterway - Little River to Bucksport |                            |  |
|------------------------------------------------------------|----------------------------|--|
|                                                            | Dec. 2012                  |  |
| <i>ı</i> :                                                 | USACE Hydro Survey Team    |  |
| Name:                                                      | 20121200_ICW_LRWB_SB_CS    |  |
| kground:                                                   | 2011 NRCS NAIP Imagery RGB |  |
|                                                            | C. Brewer                  |  |
|                                                            |                            |  |