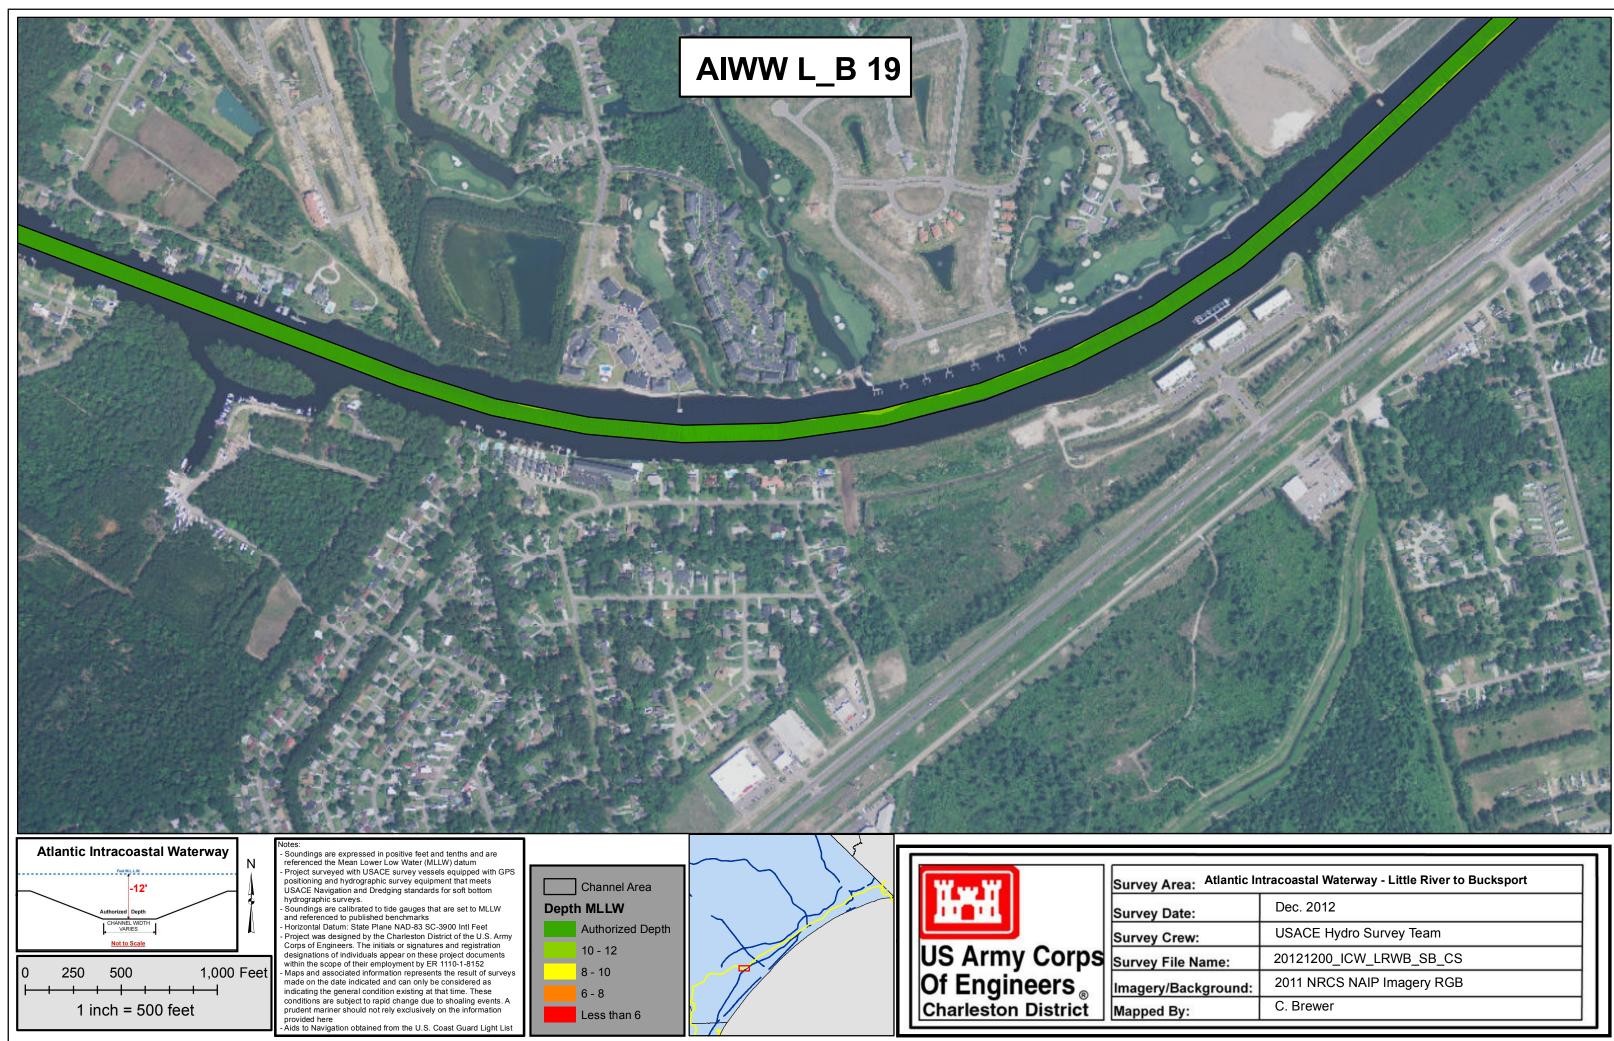

T Craig Campbell 🔄

Johnny Causey Boating Facility

Hwy 9/17

Sea Mountain Hwy

| Atlantic Intracoastal Waterway - Little River to Bucksport |                            |  |
|------------------------------------------------------------|----------------------------|--|
|                                                            | Dec. 2012                  |  |
| <i>ı</i> :                                                 | USACE Hydro Survey Team    |  |
| Name:                                                      | 20121200_ICW_LRWB_SB_CS    |  |
| kground:                                                   | 2011 NRCS NAIP Imagery RGB |  |
|                                                            | C. Brewer                  |  |
|                                                            | 5                          |  |