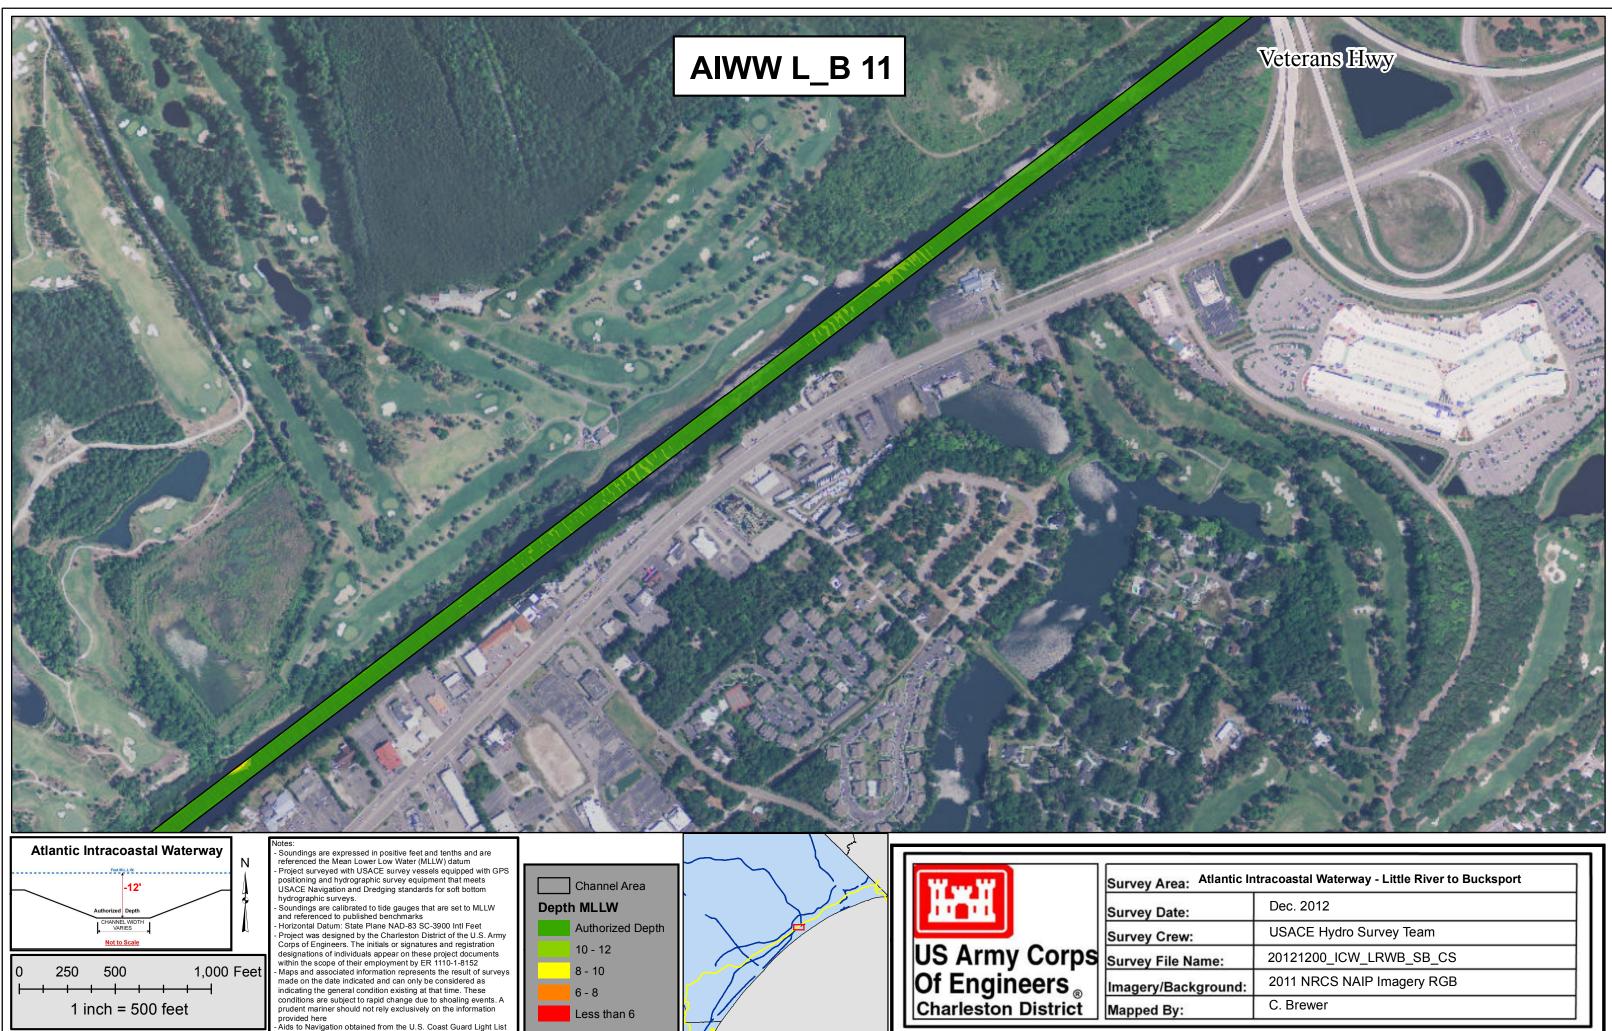

| Atlantic Intracoastal Waterway - Little River to Bucksport |                            |  |
|------------------------------------------------------------|----------------------------|--|
|                                                            | Dec. 2012                  |  |
| <i>/</i> :                                                 | USACE Hydro Survey Team    |  |
| Name:                                                      | 20121200_ICW_LRWB_SB_CS    |  |
| kground:                                                   | 2011 NRCS NAIP Imagery RGB |  |
|                                                            | C. Brewer                  |  |
|                                                            | 5                          |  |