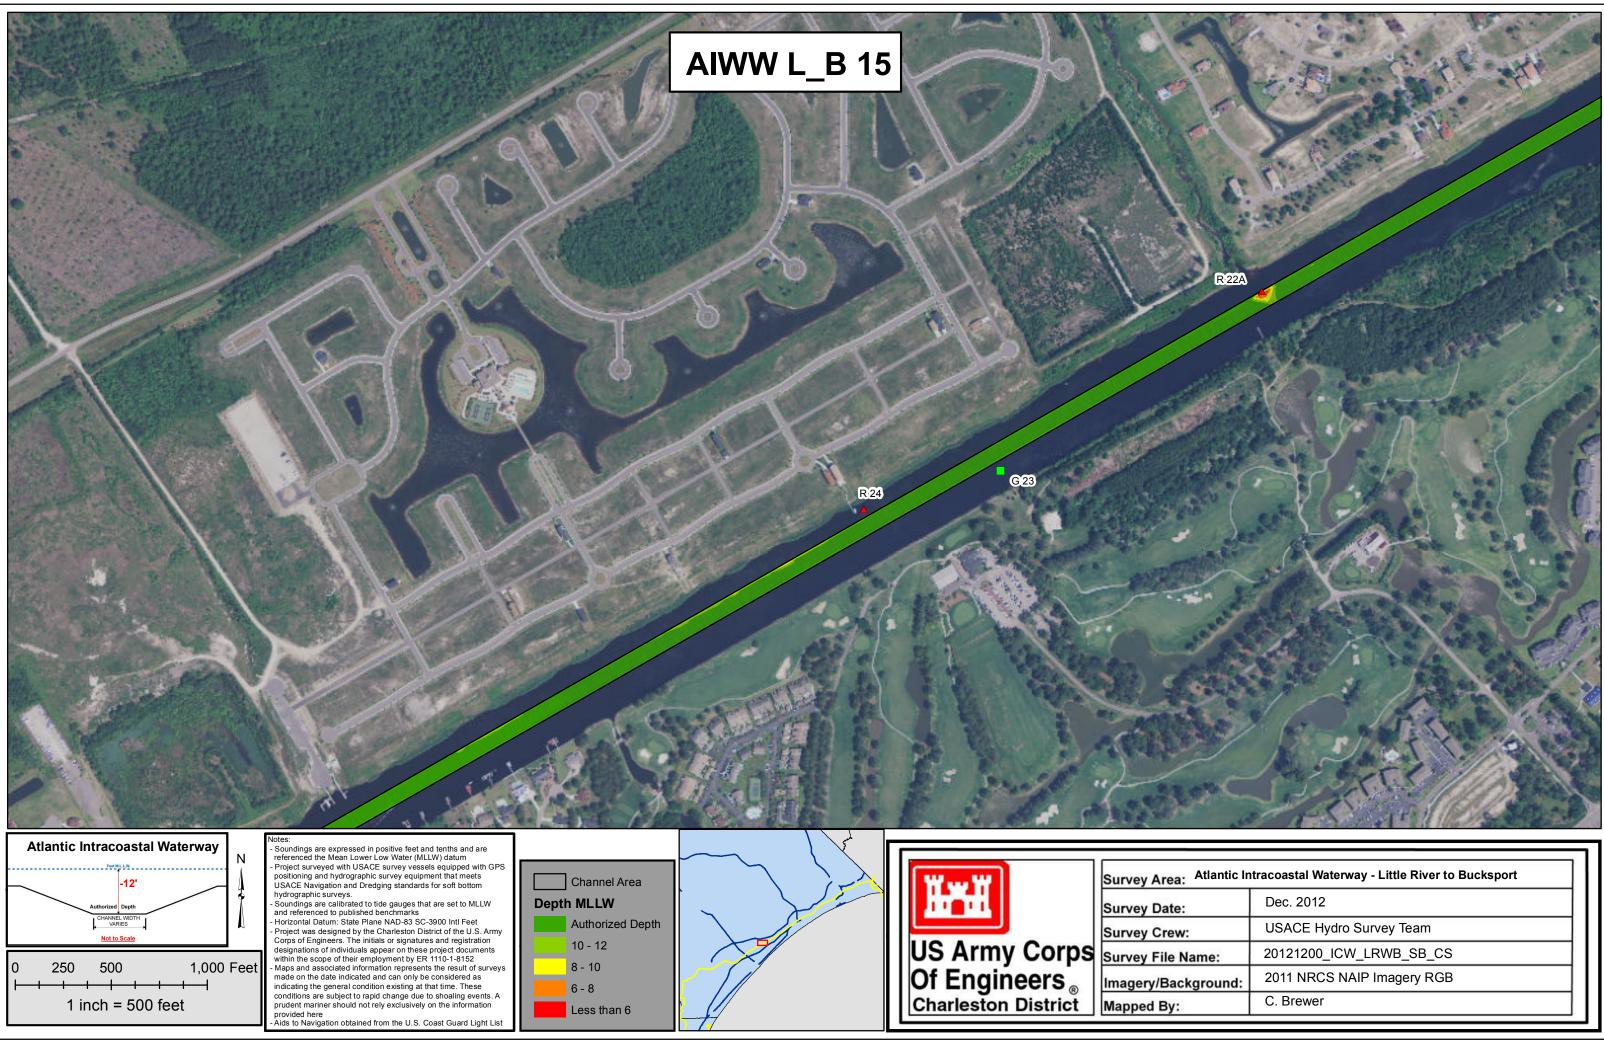

| Atlantic Intracoastal Waterway - Little River to Bucksport |                            |  |
|------------------------------------------------------------|----------------------------|--|
|                                                            | Dec. 2012                  |  |
| <i>ı</i> :                                                 | USACE Hydro Survey Team    |  |
| Name:                                                      | 20121200_ICW_LRWB_SB_CS    |  |
| kground:                                                   | 2011 NRCS NAIP Imagery RGB |  |
|                                                            | C. Brewer                  |  |
|                                                            |                            |  |