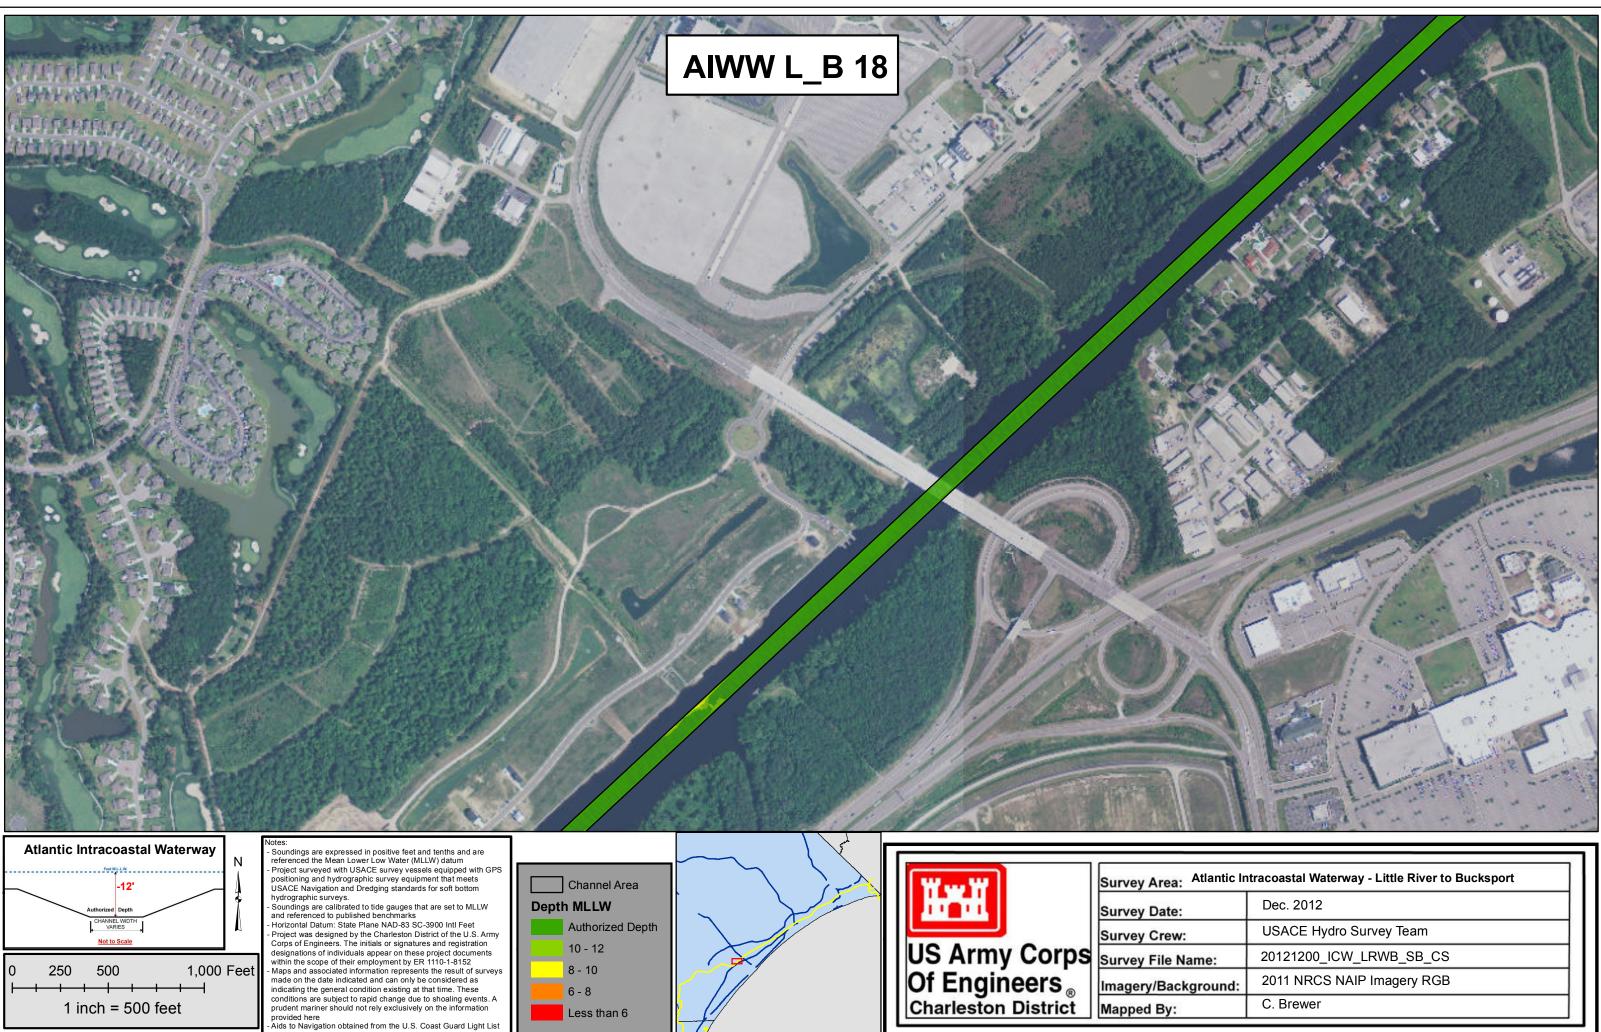

| Atlantic In | tracoastal Waterway - Little River to Bucksport |
|-------------|-------------------------------------------------|
|             | Dec. 2012                                       |
| <i>.</i> :  | USACE Hydro Survey Team                         |
| lame:       | 20121200_ICW_LRWB_SB_CS                         |
| kground:    | 2011 NRCS NAIP Imagery RGB                      |
|             | C. Brewer                                       |
|             |                                                 |