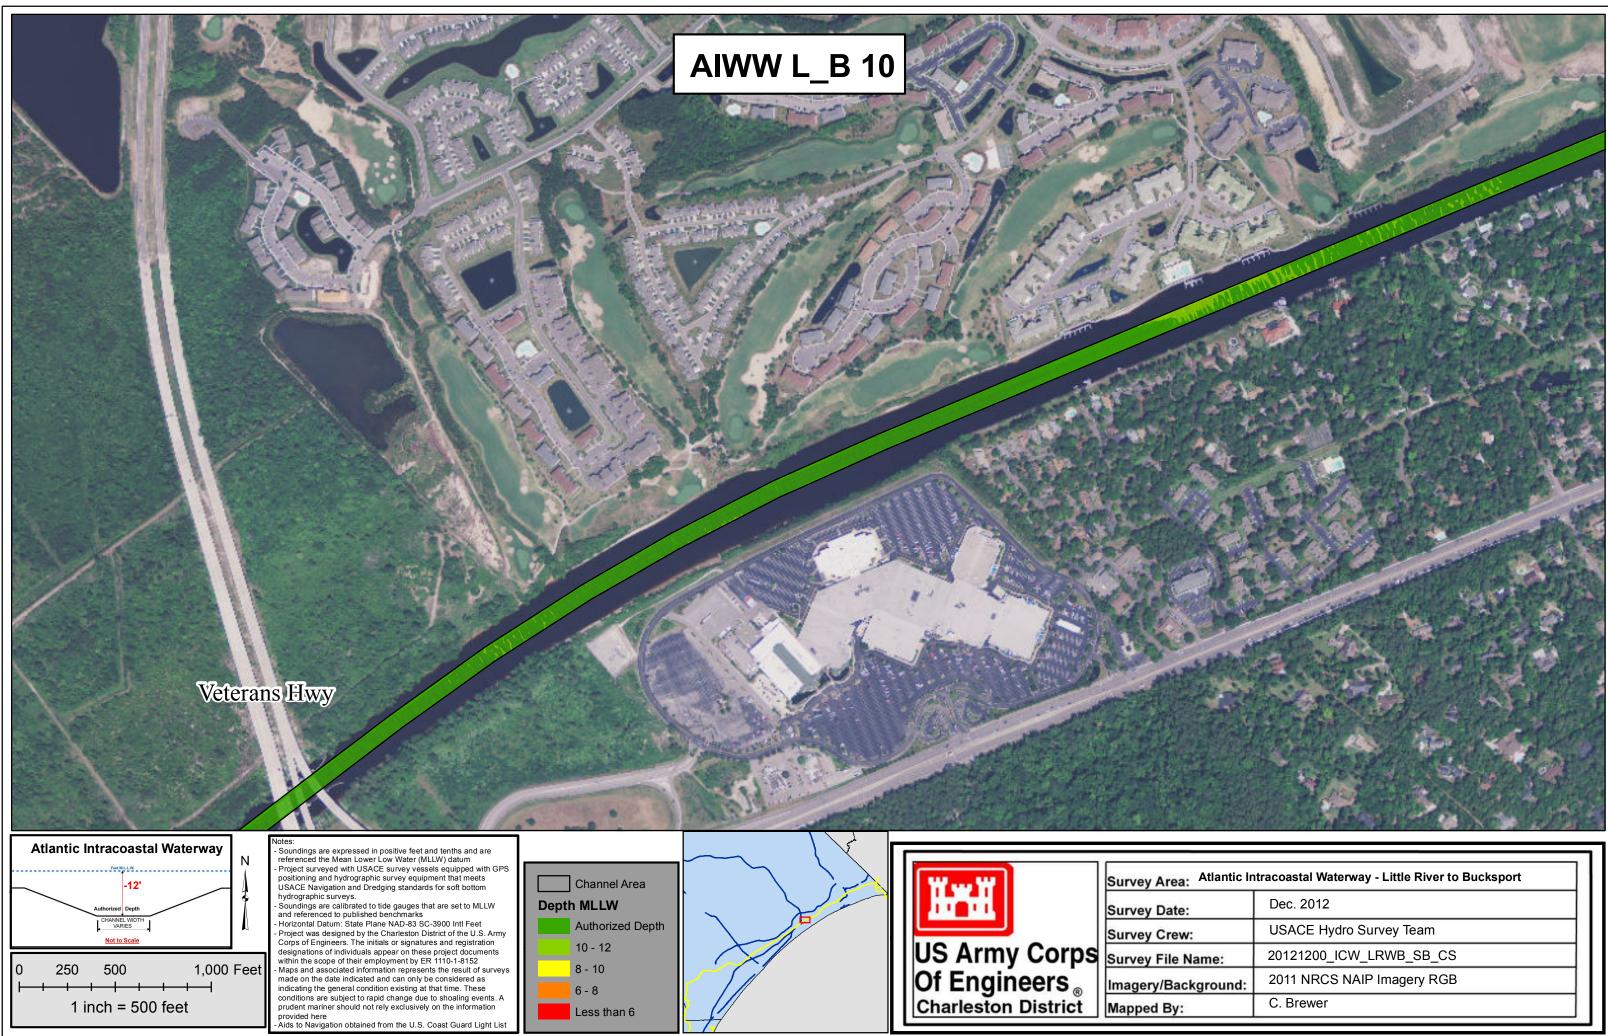

| Atlantic Intracoastal Waterway - Little River to Bucksport |                            |  |
|------------------------------------------------------------|----------------------------|--|
|                                                            | Dec. 2012                  |  |
| <i>r</i> :                                                 | USACE Hydro Survey Team    |  |
| Name:                                                      | 20121200_ICW_LRWB_SB_CS    |  |
| kground:                                                   | 2011 NRCS NAIP Imagery RGB |  |
|                                                            | C. Brewer                  |  |
|                                                            |                            |  |