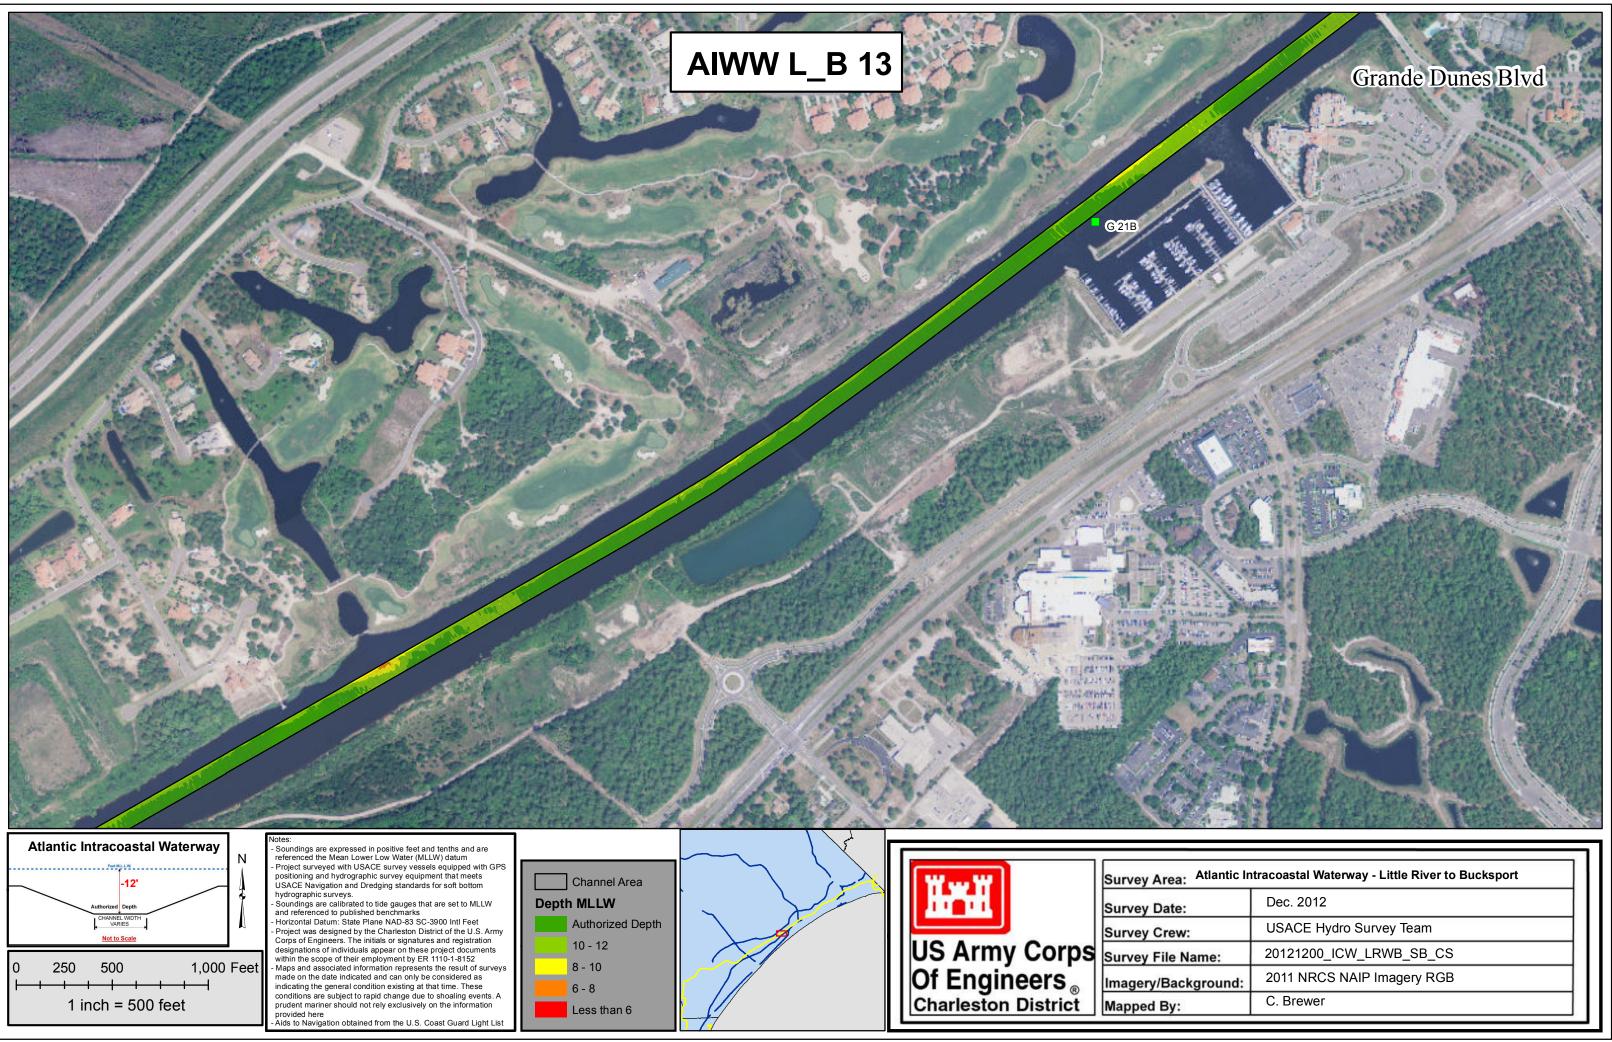

| Atlantic Intracoastal Waterway - Little River to Bucksport |                            |  |
|------------------------------------------------------------|----------------------------|--|
|                                                            | Dec. 2012                  |  |
| <i>.</i> :                                                 | USACE Hydro Survey Team    |  |
| lame:                                                      | 20121200_ICW_LRWB_SB_CS    |  |
| kground:                                                   | 2011 NRCS NAIP Imagery RGB |  |
|                                                            | C. Brewer                  |  |
|                                                            |                            |  |