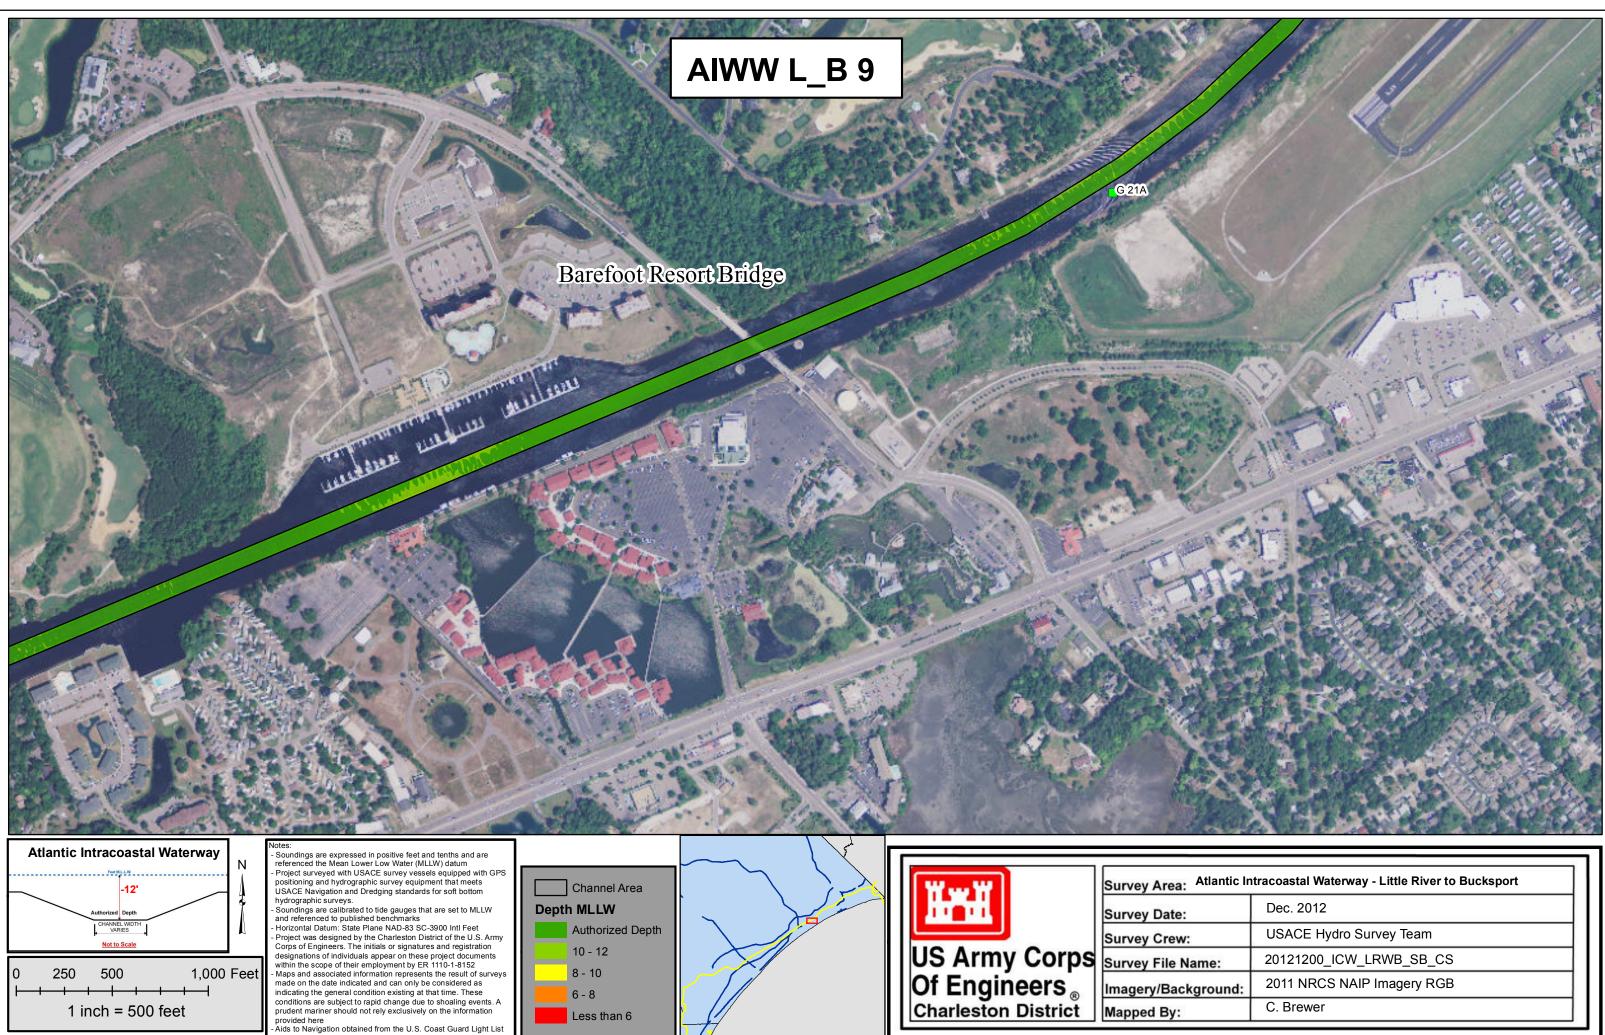

| Atlantic In | tracoastal Waterway - Little River to Bucksport |
|-------------|-------------------------------------------------|
|             | Dec. 2012                                       |
| <i>ı</i> :  | USACE Hydro Survey Team                         |
| Name:       | 20121200_ICW_LRWB_SB_CS                         |
| kground:    | 2011 NRCS NAIP Imagery RGB                      |
|             | C. Brewer                                       |
|             |                                                 |