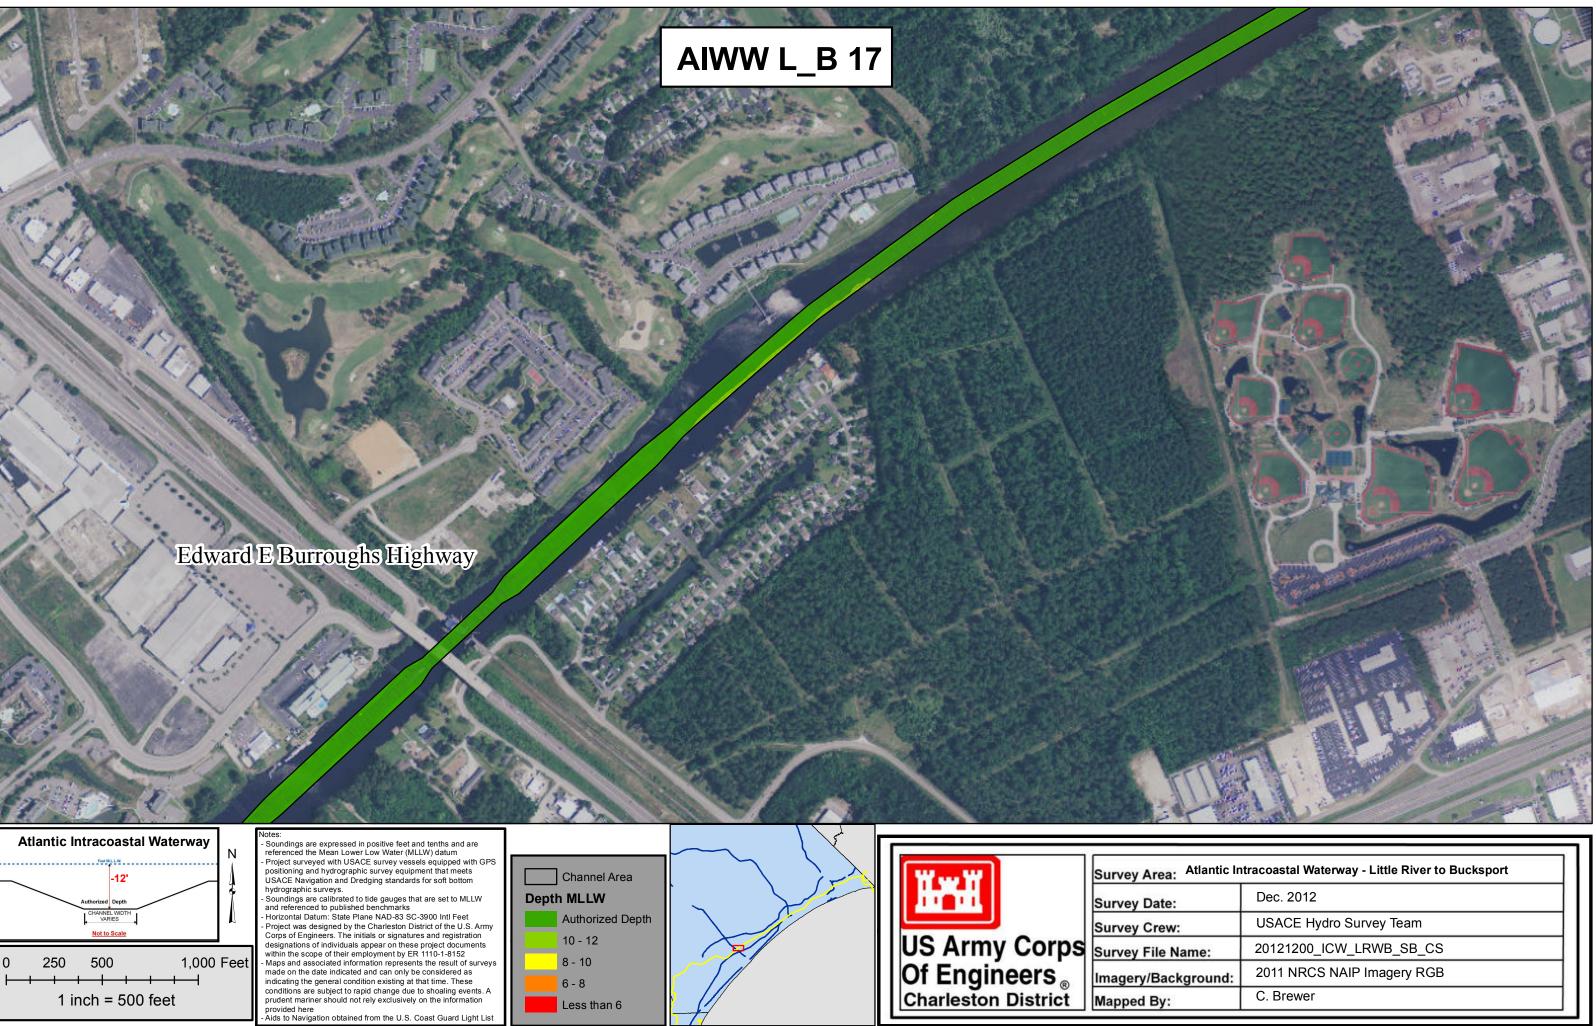

| Atlantic Intracoastal Waterway - Little River to Bucksport |                            |  |
|------------------------------------------------------------|----------------------------|--|
|                                                            | Dec. 2012                  |  |
| <i>.</i> :                                                 | USACE Hydro Survey Team    |  |
| lame:                                                      | 20121200_ICW_LRWB_SB_CS    |  |
| kground:                                                   | 2011 NRCS NAIP Imagery RGB |  |
|                                                            | C. Brewer                  |  |
|                                                            |                            |  |