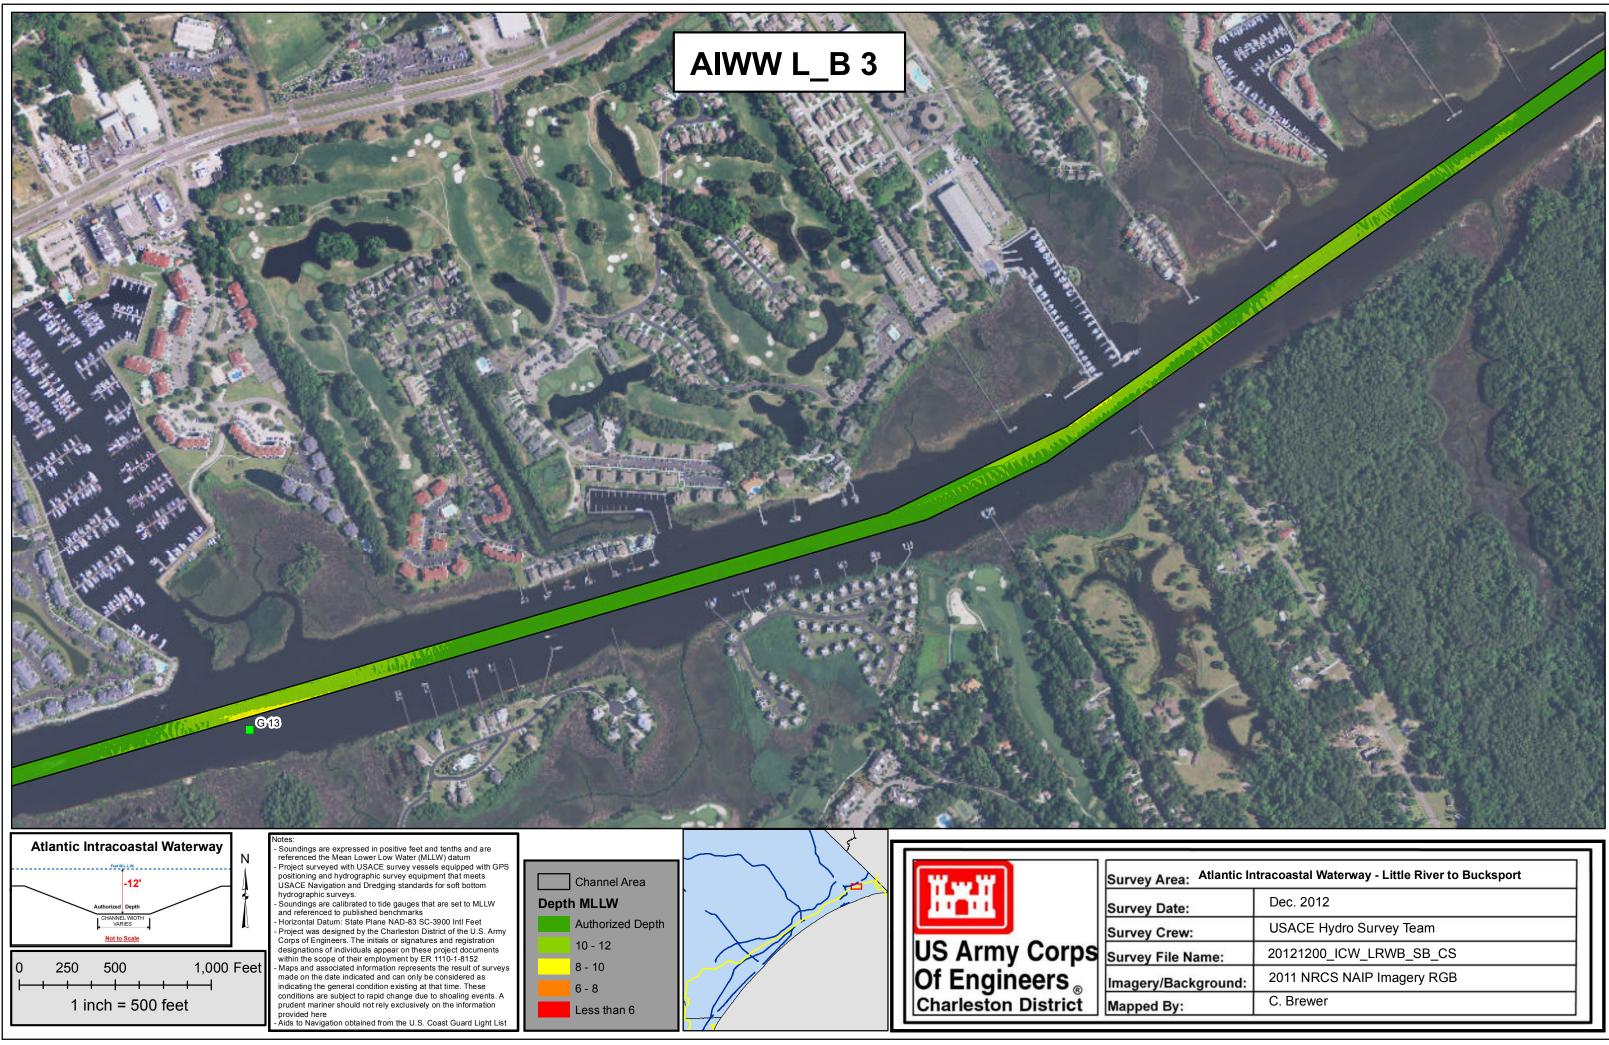

| Atlantic In | tracoastal Waterway - Little River to Bucksport |
|-------------|-------------------------------------------------|
|             | Dec. 2012                                       |
| <i>.</i> :  | USACE Hydro Survey Team                         |
| lame:       | 20121200_ICW_LRWB_SB_CS                         |
| kground:    | 2011 NRCS NAIP Imagery RGB                      |
|             | C. Brewer                                       |
|             |                                                 |