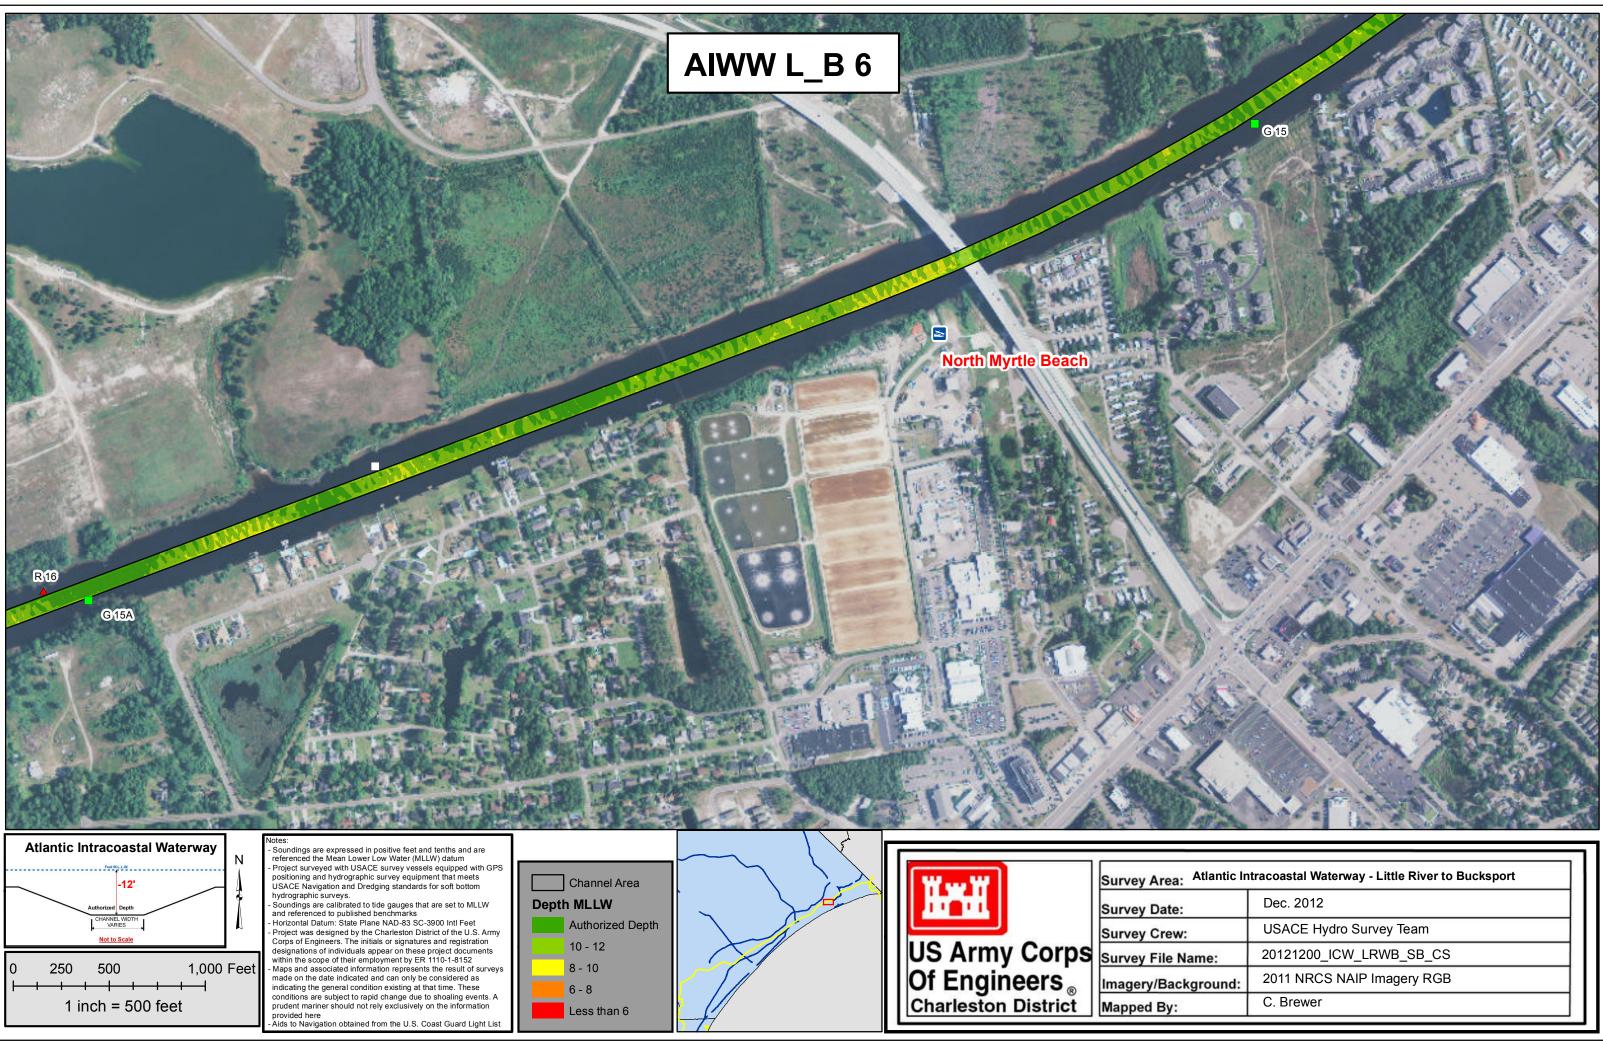

| 20121200_ICW_LRWB_SB_CS    |  |
| kground:                                                   | 2011 NRCS NAIP Imagery RGB |  |
|                                                            | C. Brewer                  |  |
|                                                            | 5                          |  |



| Atlantic In | tracoastal Waterway - Little River to Bucksport |
|-------------|-------------------------------------------------|
|             | Dec. 2012                                       |
| <i>ı</i> :  | USACE Hydro Survey Team                         |
| Name:       | 20121200_ICW_LRWB_SB_CS                         |
| kground:    | 2011 NRCS NAIP Imagery RGB                      |
|             | C. Brewer                                       |



| Atlantic Intracoastal Waterway - Little River to Bucksport |  |
|------------------------------------------------------------|--|
| Dec. 2012                                                  |  |
| USACE Hydro Survey Team                                    |  |
| 20121200_ICW_LRWB_SB_CS                                    |  |
| 2011 NRCS NAIP Imagery RGB                                 |  |
| C. Brewer                                                  |  |
|                                                            |  |



| Atlantic In | tracoastal Waterway - Little River to Bucksport |
|-------------|-------------------------------------------------|
|             | Dec. 2012                                       |
| <i>r</i> :  | USACE Hydro Survey Team                         |
| N