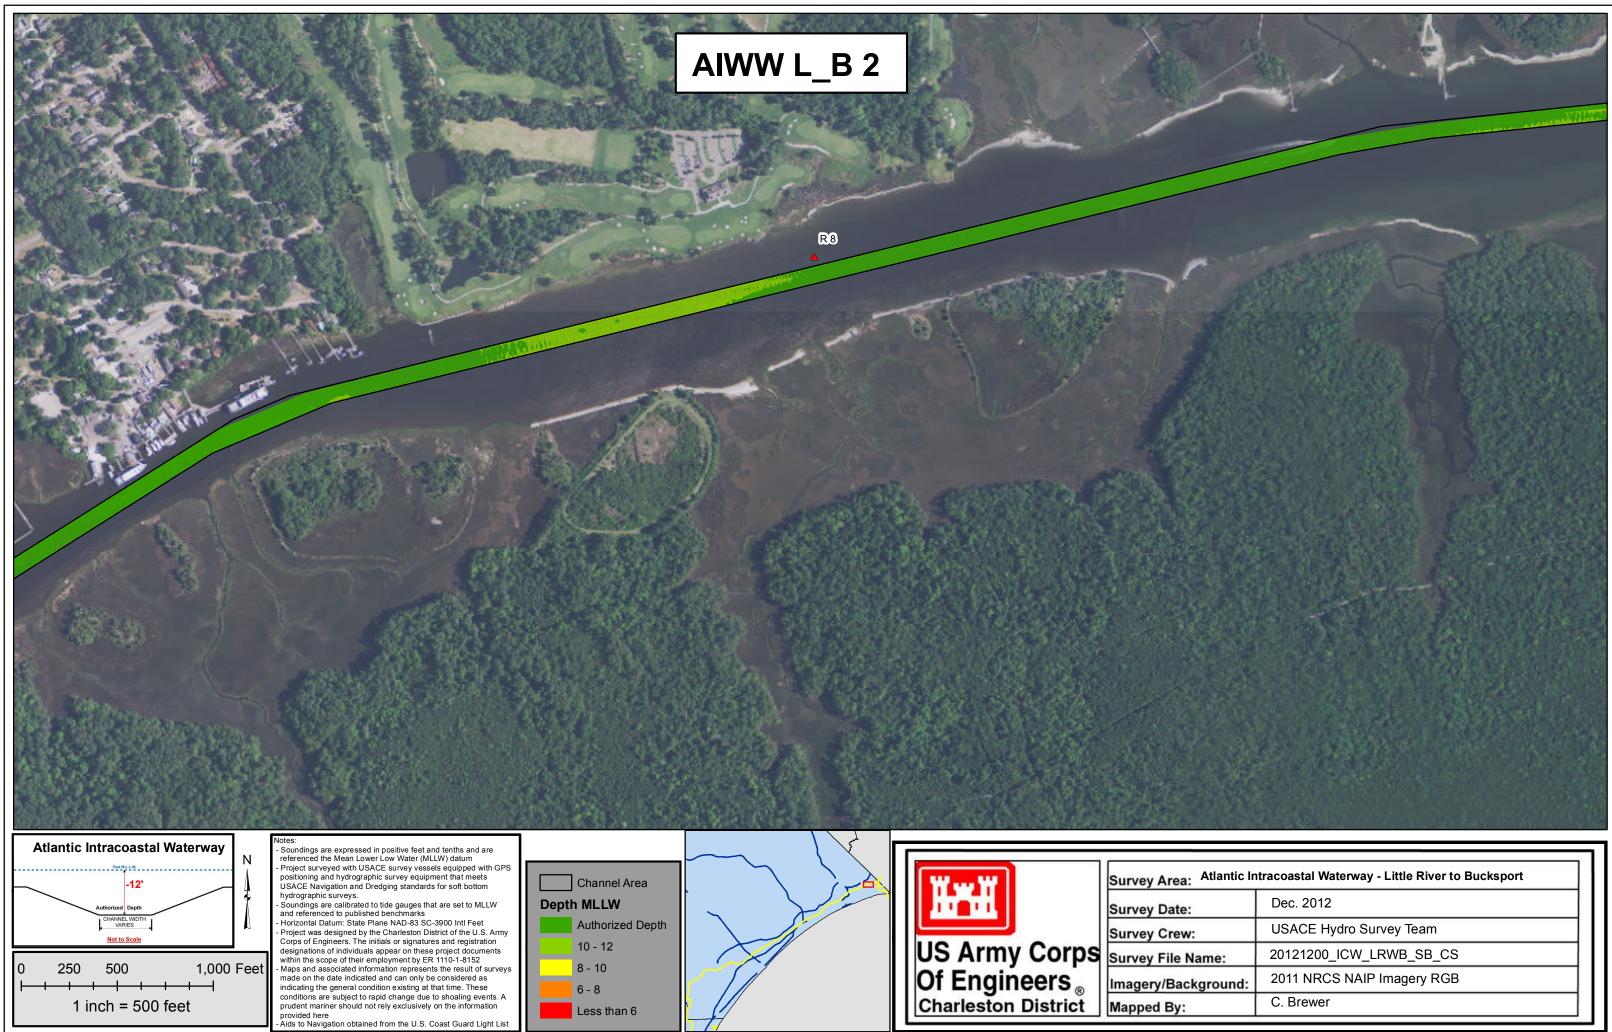

| Atlantic Intracoastal Waterway - Little River to Bucksport |                            |  |
|------------------------------------------------------------|----------------------------|--|
|                                                            | Dec. 2012                  |  |
| <i>.</i> :                                                 | USACE Hydro Survey Team    |  |
| lame:                                                      | 20121200_ICW_LRWB_SB_CS    |  |
| kground:                                                   | 2011 NRCS NAIP Imagery RGB |  |
|                                                            | C. Brewer                  |  |
|                                                            |                            |  |