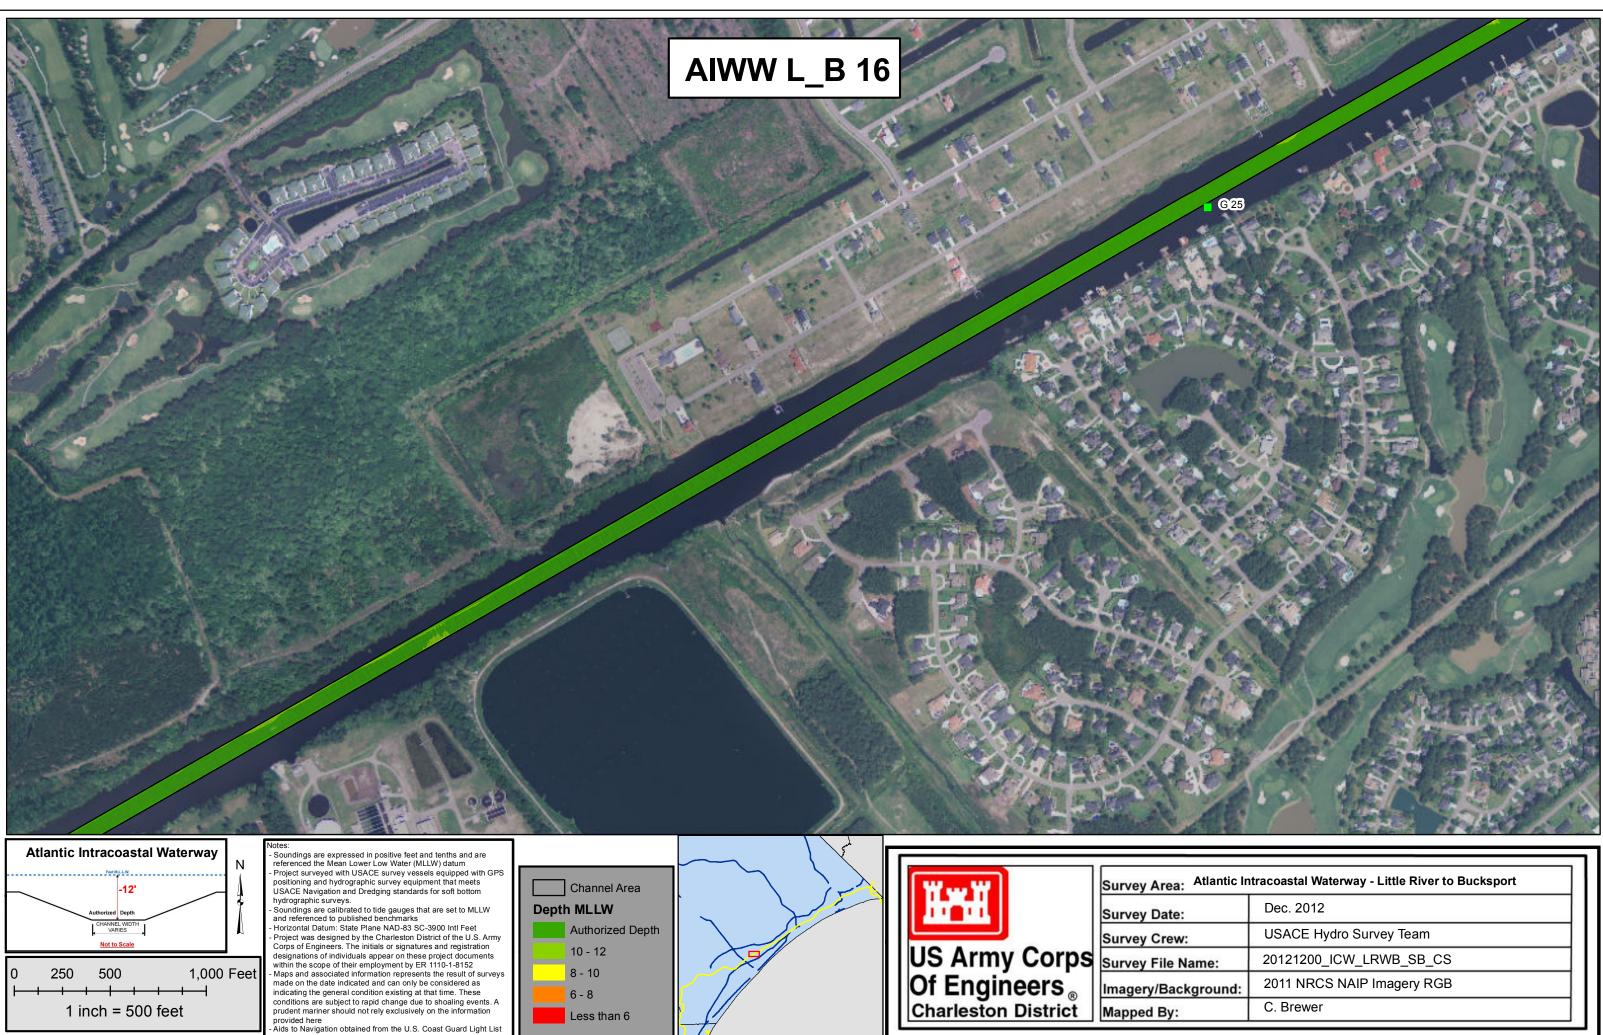

| Atlantic Intracoastal Waterway - Little River to Bucksport |                            |  |
|------------------------------------------------------------|----------------------------|--|
|                                                            | Dec. 2012                  |  |
| <i>ı</i> :                                                 | USACE Hydro Survey Team    |  |
| Name:                                                      | 20121200_ICW_LRWB_SB_CS    |  |
| kground:                                                   | 2011 NRCS NAIP Imagery RGB |  |
|                                                            | C. Brewer                  |  |
|                                                            |                            |  |