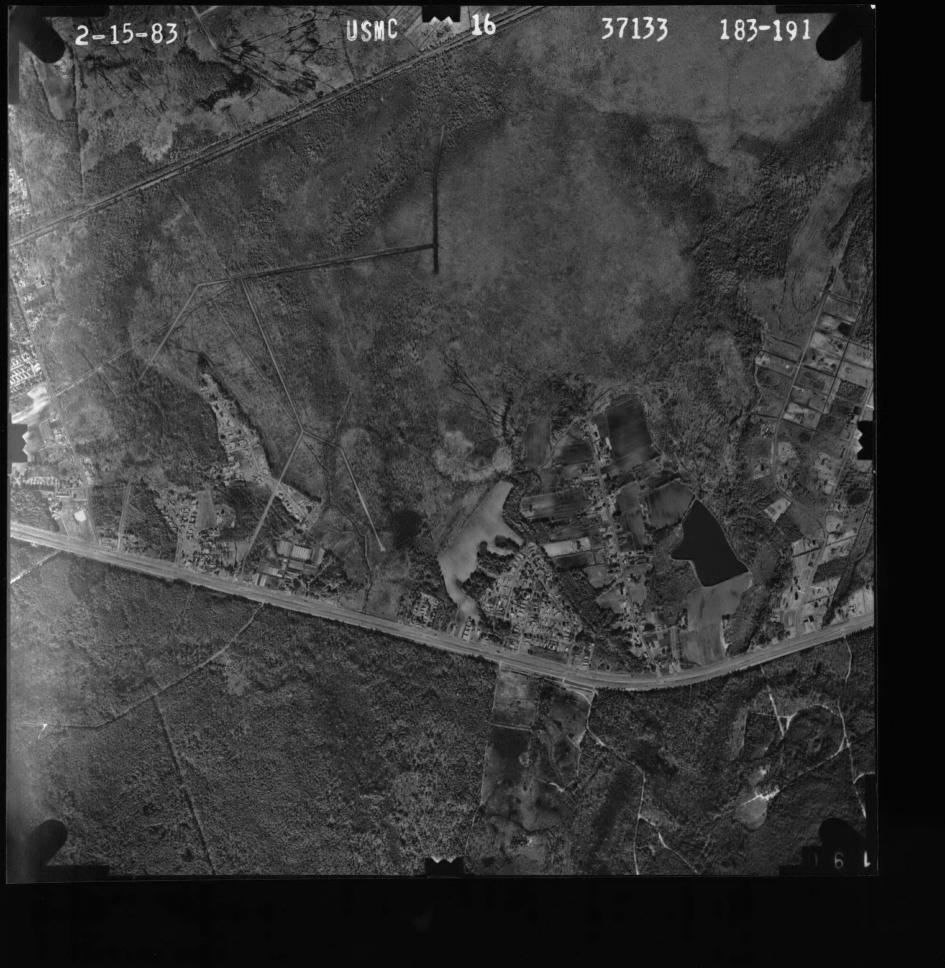

## TAB PLACEMENT HERE

| DES      | SCRIPTION:                                                         |
|----------|--------------------------------------------------------------------|
|          | Line 8                                                             |
|          | Frames 179-192                                                     |
|          | Tab page did not contain hand written information                  |
| <b>#</b> | Tab page contained hand written information *Scanned as next image |

Confidential Records Management, Inc. New Bern, NC 1-888-622-4425 9/08 LINE: 8

FRAMES: 179-192