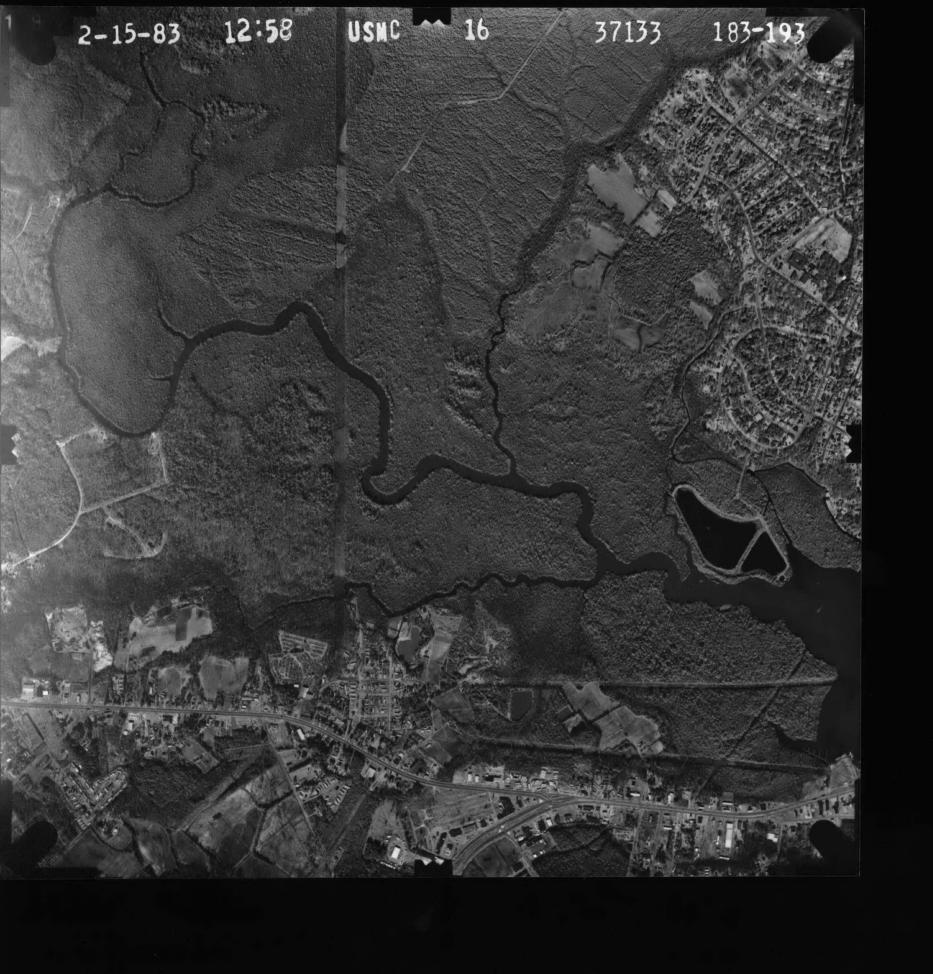

## TAB PLACEMENT HERE

| DES      | SCRIPTION:                                                         |
|----------|--------------------------------------------------------------------|
|          | Line 8                                                             |
|          | Frames 179-192                                                     |
|          | Tab page did not contain hand written information                  |
| <b>#</b> | Tab page contained hand written information *Scanned as next image |

Confidential Records Management, Inc. New Bern, NC 1-888-622-4425 9/08 LINE: 8

FRAMES: 179-192