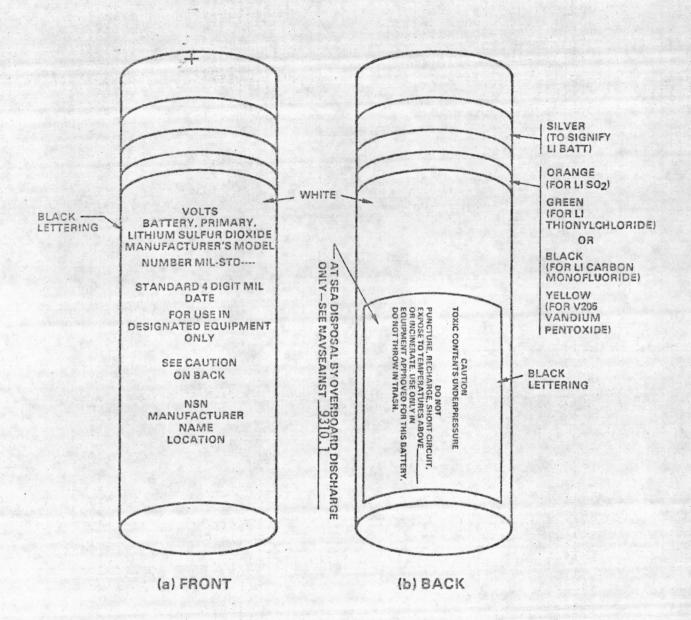

. Cells and batteries meeting the requirements of the paragraph must be packaged in accordance with 7.a., 7.b., and 8.d. of this exemption.

#### 9. REPORTING REQUIREMENTS.

- a. Any incident involving loss of contents of the package must be reported to the OHOR as soon as practicable.
- b. Application for renewal of this exemption must include test data obtained under 7.i. j., and 8.e. This data must also be made available upon request by the OHDR.
- 10. EXPIRATION DATE. May 15, 1980, for Power Conversion Incorporated, and PTE-1, PTE-2, PTE-3, PTE-6, PTE-9, PTE-10, PTE-11, PTE-12, and PTE-13; June 30, 1978, for PTE-4, PTE-5, PTE-7, and PTE-8.

Issued at Washington, D. C.

all alles

MAY 2 5 1978

Alan I. Roberts

Associate Director for

Office of Hazardous Materials Regulation

[DATE]





Fig. 1 BATTERY LABELING



| 2           | ACTIC | 400 00000000 |          | INITIAL |
|-------------|-------|--------------|----------|---------|
|             | JAN 3 | 0 100        |          |         |
| BMO         |       | 0 1300       | <i>y</i> | 72-44   |
| ABMO        |       | -            | /        | ber     |
| MAINT NCO   |       |              |          |         |
| SAFETY CHMN |       |              |          |         |
| PROP        |       |              |          |         |
| M&R         |       |              |          |         |
| OPNS        |       |              |          |         |
| ADMIN       |       | V            |          | 5       |
| TELE        |       |              |          |         |
| UTIL        |       |              |          | 1