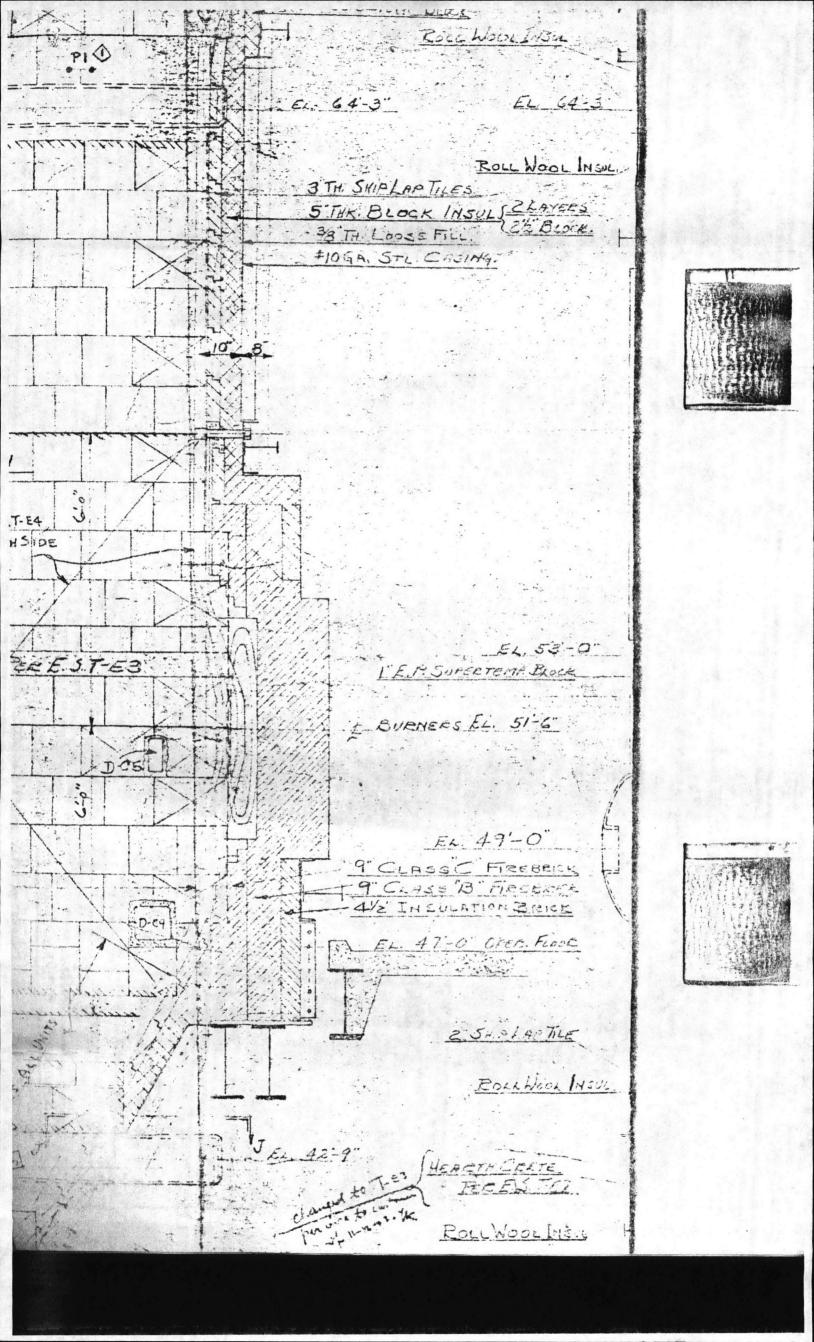

TO:

Director, Utilities Division

SUBJ:

Replacement of Throat Tile in Boilers, Bldg 1700

- 1. Boilers have been giving trouble forthe last two or three years. There has been problems with heavy carbon build up around throat and down the front of boiler. We have also had trouble with impengement of tubes and flame hitting walls in back of furnace. Boiler air flow has been checked and new guns and nozzles have been installed to correct situation. Guns (new) have also been moved in and out of blast tube to try to get rid of impengement problem, but nothing seems to help. We have suspected for quite some time that this situation was due to the shape of the throat. After careful observation and measurements, I feel sure that the throat tile is what is causing all, or most of our trouble.
- 2. Measurements were taken in Boiler No. 3, which indicate that the throat needs replacing. According to Print #4AB-3349-1 by Riley Stoker Corporation, throat measurements are 6" from throat ring to where flare in tile starts, 18" from throat ring should be 48" in diameter which is the overall drop of the tile. The measurements for Boiler No. 3 are: 8 to 10" from throat ring to where flare starts, 24 to 28" from throat ring, and 45" in diameter. Due to cracks and patching, there is very little uniformity in throats. With this situation as is, and if not corrected in the near future, we will most likely have to cut back on boiler load due to impengement. Presently on No. 2 Boiler, around 78,000-80,000 pounds of steam is all we can run due to flame hitting back walls; we are now using 85° nozzles.