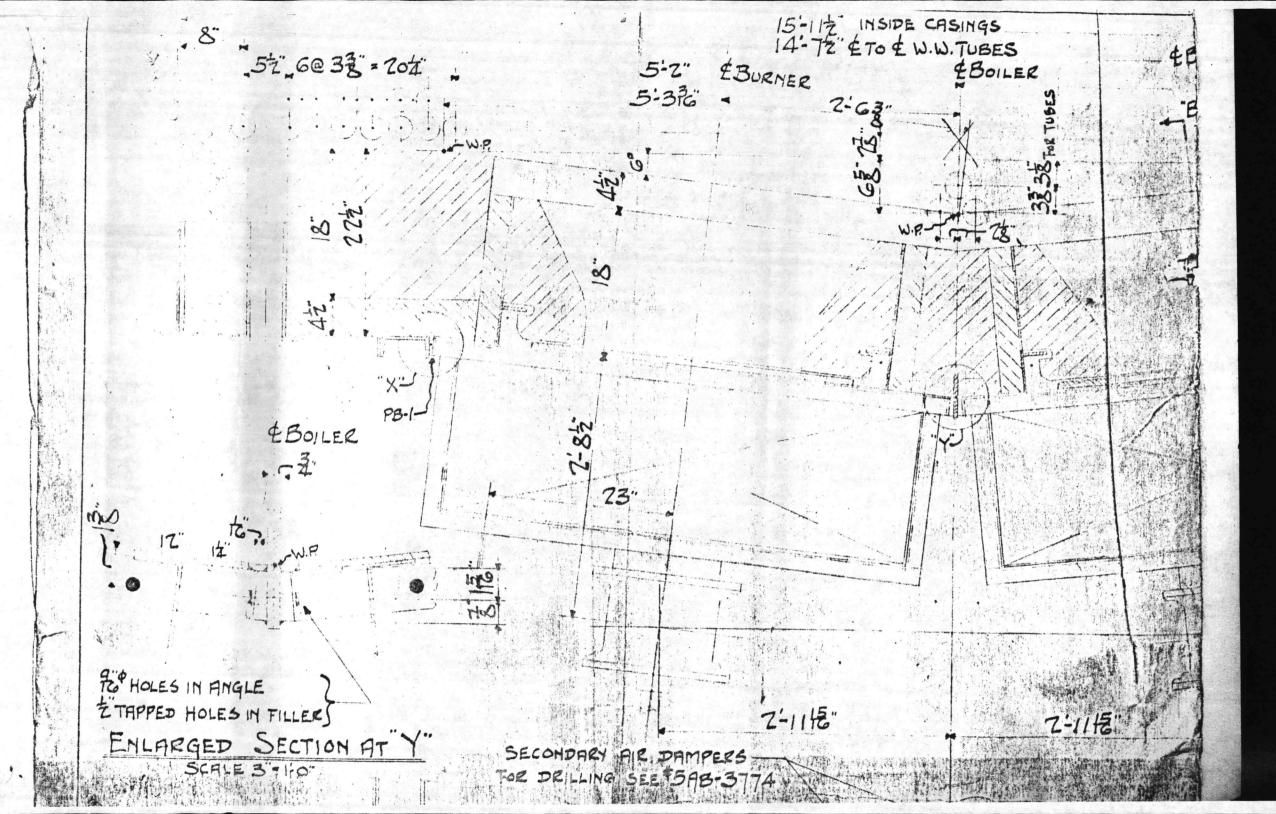

TO:

Director, Utilities Division

SUBJ:

Replacement of Throat Tile in Boilers, Bldg 1700

- 1. Boilers have been giving trouble forthe last two or three years. There has been problems with heavy carbon build up around throat and down the front of boiler. We have also had trouble with impengement of tubes and flame hitting walls in back of furnace. Boiler air flow has been checked and new guns and nozzles have been installed to correct situation. Guns (new) have also been moved in and out of blast tube to try to get rid of impengement problem, but nothing seems to help. We have suspected for quite some time that this situation was due to the shape of the throat. After careful observation and measurements, I feel sure that the throat tile is what is causing all, or most of our trouble.
- 2. Measurements were taken in Boiler No. 3, which indicate that the throat needs replacing. According to Print #4AB-3349-1 by Riley Stoker Corporation, throat measurements are 6" from throat ring to where flare in tile starts, 18" from throat ring should be 48" in diameter which is the overall drop of the tile. The measurements for Boiler No. 3 are: 8 to 10" from throat ring to where flare starts, 24 to 28" from throat ring, and 45" in diameter. Due to cracks and patching, there is very little uniformity in throats. With this situation as is, and if not corrected in the near future, we will most likely have to cut back on boiler load due to impengement. Presently on No. 2 Boiler, around 78,000-80,000 pounds of steam is all we can run due to flame hitting back walls; we are now using 85° nozzles.