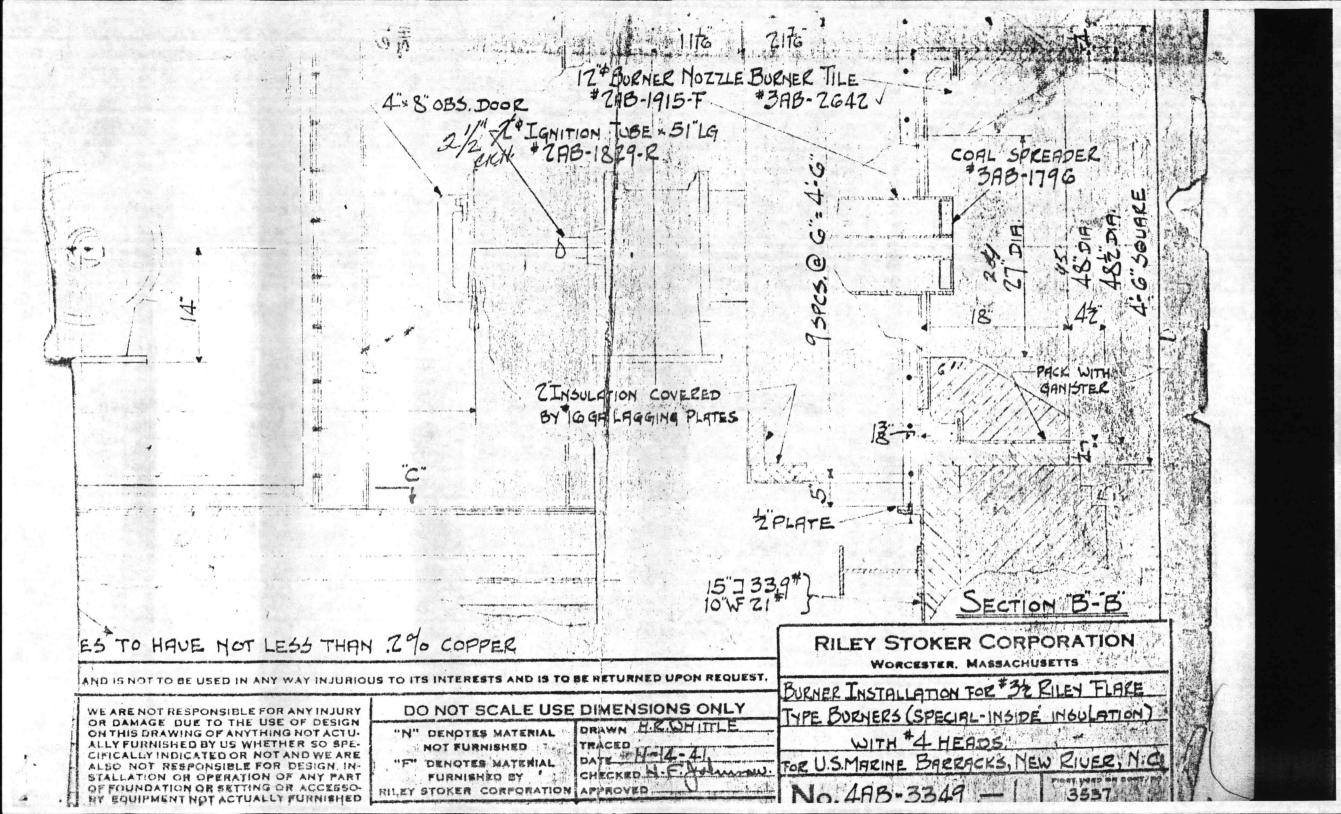

TO:

Director, Utilities Division

SUBJ:

Replacement of Throat Tile in Boilers, Bldg 1700

- 1. Boilers have been giving trouble forthe last two or three years. There has been problems with heavy carbon build up around throat and down the front of boiler. We have also had trouble with impengement of tubes and flame hitting walls in back of furnace. Boiler air flow has been checked and new guns and nozzles have been installed to correct situation. Guns (new) have also been moved in and out of blast tube to try to get rid of impengement problem, but nothing seems to help. We have suspected for quite some time that this situation was due to the shape of the throat. After careful observation and measurements, I feel sure that the throat tile is what is causing all, or most of our trouble.
- 2. Measurements were taken in Boiler No. 3, which indicate that the throat needs replacing. According to Print #4AB-3349-1 by Riley Stoker Corporation, throat measurements are 6" from throat ring to where flare in tile starts, 18" from throat ring should be 48" in diameter which is the overall drop of the tile. The measurements for Boiler No. 3 are: 8 to 10" from throat ring to where flare starts, 24 to 28" from throat ring, and 45" in diameter. Due to cracks and patching, there is very little uniformity in throats. With this situation as is, and if not corrected in the near future, we will most likely have to cut back on boiler load due to impengement. Presently on No. 2 Boiler, around 78,000-80,000 pounds of steam is all we can run due to flame hitting back walls; we are now using 85° nozzles.