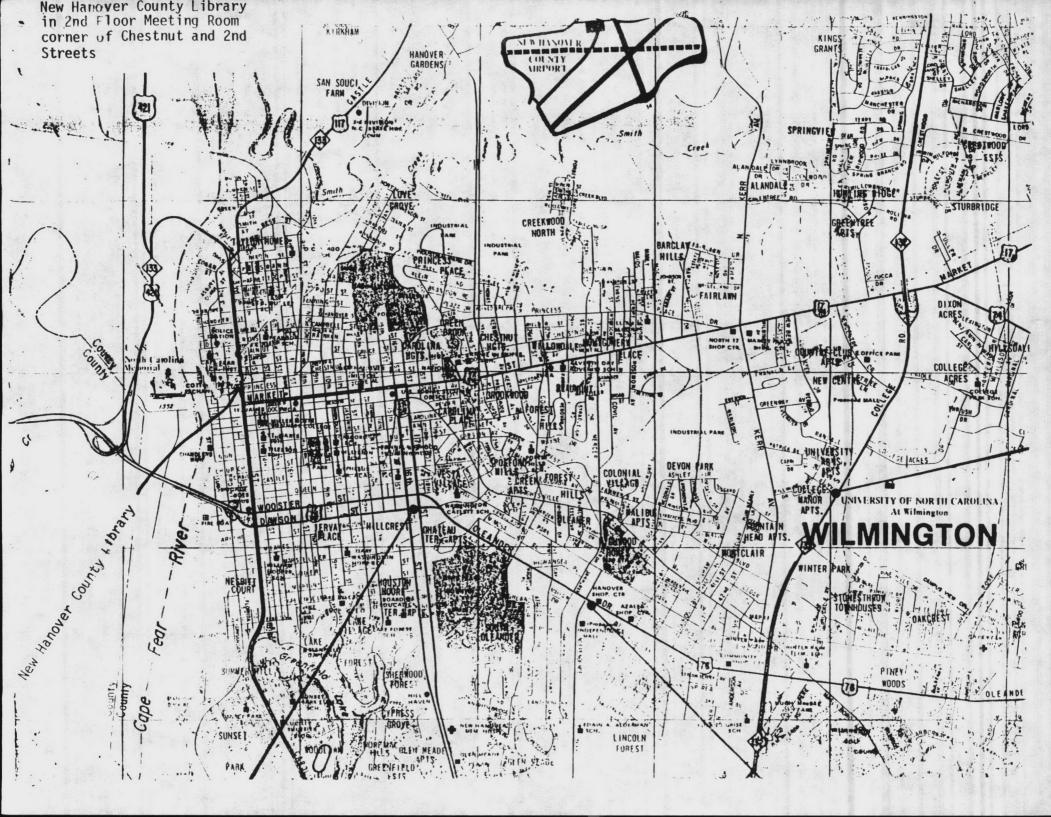

## **DESCRIPTION ON TAB:**

|   | 11331.1B Test Well                                                       |
|---|--------------------------------------------------------------------------|
|   | Permit Applicat.                                                         |
|   | Outside/inside of actual folder did not contain hand written information |
| 8 | Outside/inside of actual folder did contain hand written information     |
|   | *Scanned as next image                                                   |
|   |                                                                          |