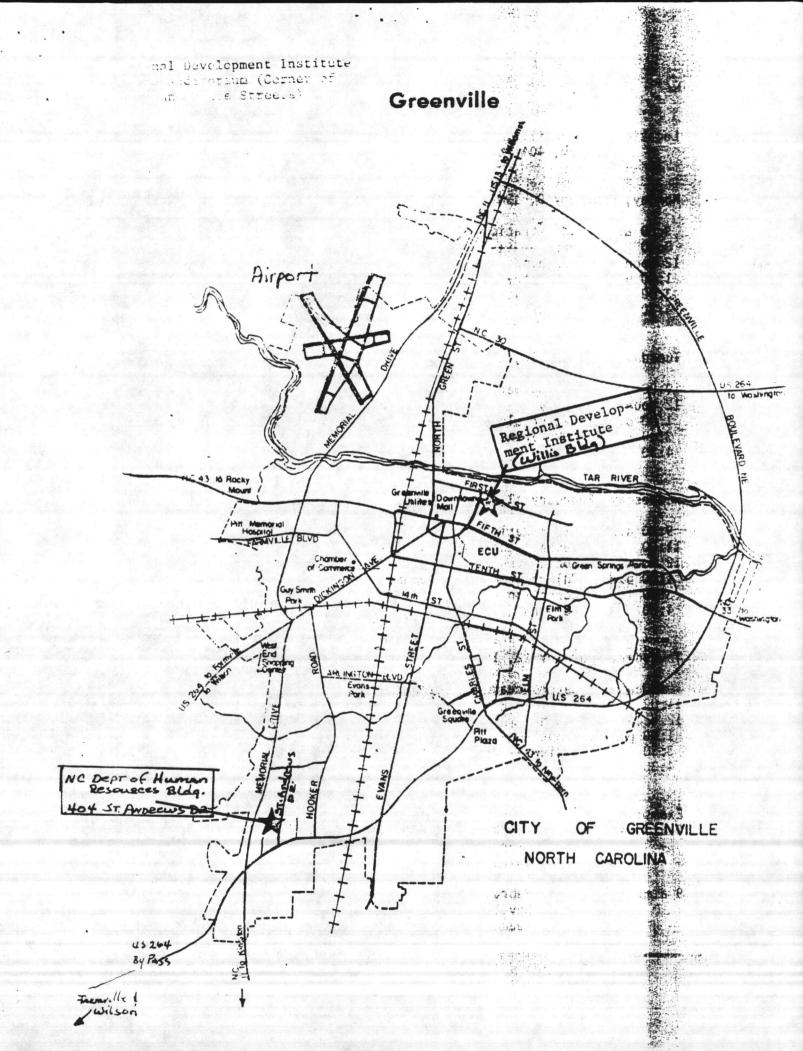

## **DESCRIPTION ON TAB:**

|   | 11331.1B Test Well                                                       |
|---|--------------------------------------------------------------------------|
|   | Permit Applicat.                                                         |
|   | Outside/inside of actual folder did not contain hand written information |
| 8 | Outside/inside of actual folder did contain hand written information     |
|   | *Scanned as next image                                                   |
|   |                                                                          |