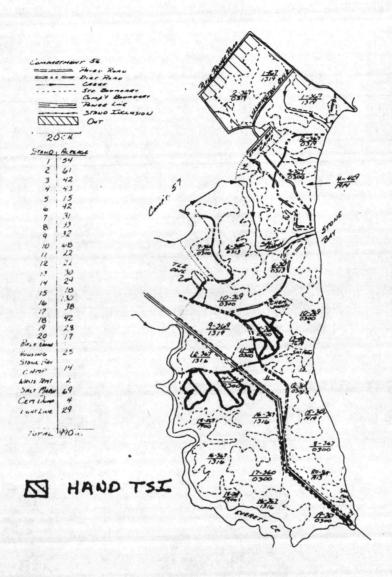

|          |            | 49 Tal.  |             |





.













.



# TAB PLACEMENT HERE

# **DESCRIPTION:**

|   | 3840         | Timber                            | Sales                 |
|---|--------------|-----------------------------------|-----------------------|
|   |              |                                   |                       |
| D | Tab page did | not contain hand                  | l written information |
|   |              | ained hand writt<br>as next image | en information        |

## PROJECT PLAN

|                            | AC 3 1340.                          |                                          |                       |
|----------------------------|-------------------------------------|------------------------------------------|-----------------------|
| Funtion Description        | ber Sales