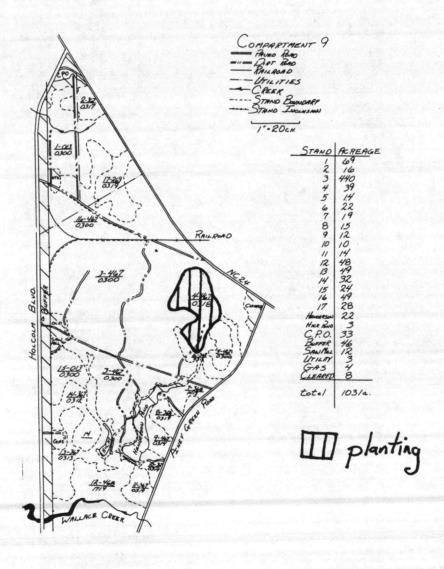

|  |  |
| proved by: | Pate        | A CONTRACTOR OF THE CONTRACTOR |  |  |





.5









I planting



COMPARTMENT 46 - PAUED ROAD - DIRT ROAD VERONA LOOP ROAD - RAILROAD --- STAND BOUNDARY DIRECT SEED CREEK
STAND INCLUSION
COMP BOUNDARY RO CHAINS C-45 11 26 128 72 40 24 22 60 85 80 22 126 76 96 30 W-268 0400 F.P. 6 total 1580a. NEW REVER





## DIRECT SEED LONGLEAF





| gra 하는 그녀의 회사가 있습니다. "전기를 가는 다시트라고있다" (1982) | UNIT 5 DAYS @ SOM/D | 160 HRS/960GH<br>AY 250 ME/42 GA | 20.95              | 39.90    |
|----------------------------------------------|---------------------|----------------------------------|--------------------|----------|
|                                              | 10 DAYS @ SOM/DAY   | 500 MI/50 GAG                    | @1.09              | 54.50    |
|                                              | 10 DAYS @ 50 MY DAY | 500 MI/50 GAG<b