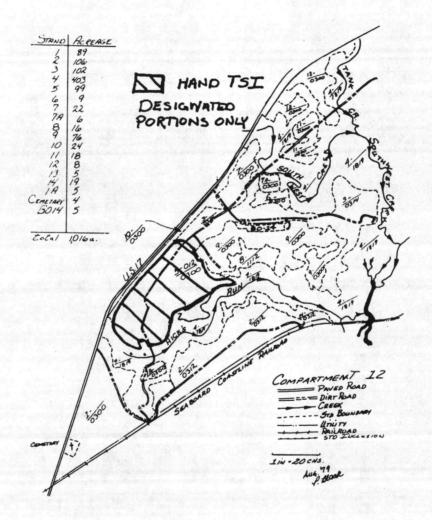

|          |            | 49 Tal.  |             |





.













.



# TAB PLACEMENT HERE

# **DESCRIPTION:**

|   | 3840         | Timber                            | Sales                 |
|---|--------------|-----------------------------------|-----------------------|
|   |              |                                   |                       |
| D | Tab page did | not contain hand                  | l written information |
|   |              | ained hand writt<br>as next image | en information        |

## PROJECT PLAN

|                            | AC 3 1340.                          |                                          |                       |
|----------------------------|-------------------------------------|------------------------------------------|-----------------------|
| Funtion Description        | ber Sales