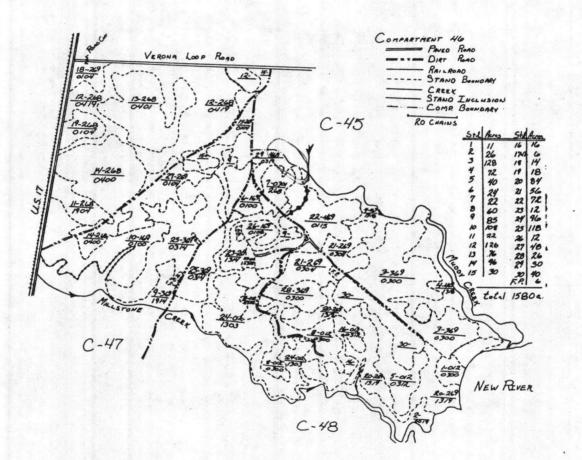

| 500 GAL O.   | 95 475.00          |
| D-4<br>10-15                                                                      |            | 160 HR      | 500 GAL Q.   | 456.00             |
| Pickup                                                                            |            | Fotal       | 142GALGIII   | \$ 3,987.86        |
|                                                                                   |            | Grand Total |              | \$ 32,754,82       |
| pared by:                                                                         |            |             | Nate:        |                    |
| iewed by:                                                                         |            |             | Date:        |                    |

roved by:





CROWN AND ROCK ----





,5









NEW TEAL --- 0.50 mi.
ROCK 0.25 mi.



|                                              |           |        |            | PROJECT P | PLAN (        |        |                |                |                                         |
|----------------------------------------------|-----------|--------|------------|-----------|---------------|--------|----------------|----------------|-----------------------------------------|
| FY86                                         | CAC       | _ 3    | B50        |           |               | J0#    |                |                |                                         |
| tion Description                             | 71        | MBER   | A          | CCESS     |               |        | in the last of