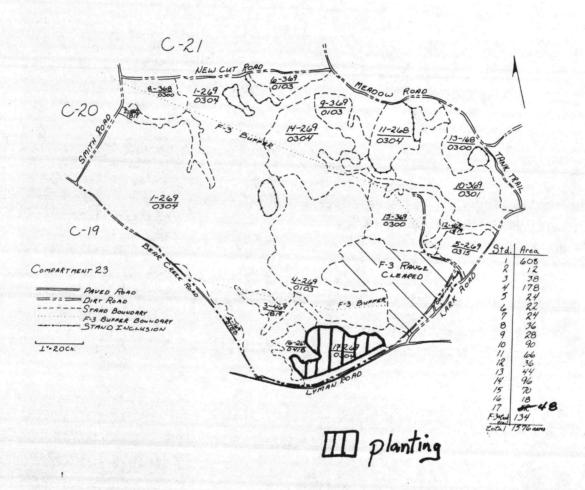

|  |  |
| proved by: | Pate        | A CONTRACTOR OF THE CONTRACTOR |  |  |





.5









I planting



COMPARTMENT 46 - PAUED ROAD - DIRT ROAD VERONA LOOP ROAD - RAILROAD --- STAND BOUNDARY DIRECT SEED CREEK
STAND INCLUSION
COMP BOUNDARY RO CHAINS C-45 11 26 128 72 40 24 22 60 85 80 22 126 76 96 30 W-268 0400 F.P. 6 total 1580a. NEW REVER





## DIRECT SEED LONGLEAF





| gra 하는 그녀의 회사가 있습니다. "전기를 가는 다시트라고있다" (1982) | UNIT 5 DAYS @ SOM/D | 160 HRS/960GH<br>AY 250 ME/42 GA | 20.95              | 39.90    |
|----------------------------------------------|---------------------|----------------------------------|--------------------|----------|
|                                              | 10 DAYS @ SOM/DAY   | 500 MI/50 GAG                    | @1.09              | 54.50    |
|                                              | 10 DAYS @ 50 MY DAY | 500 MI/50 GAG<br>500 MI