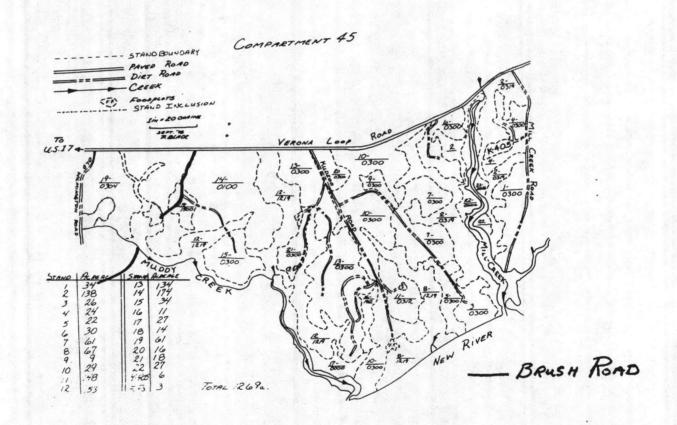

## **DESCRIPTION:**

| 3820         | Reforestation                                  |
|--------------|------------------------------------------------|
|              |                                                |
| Tab page did | d not contain hand written information         |
|              | ntained hand written information as next image |