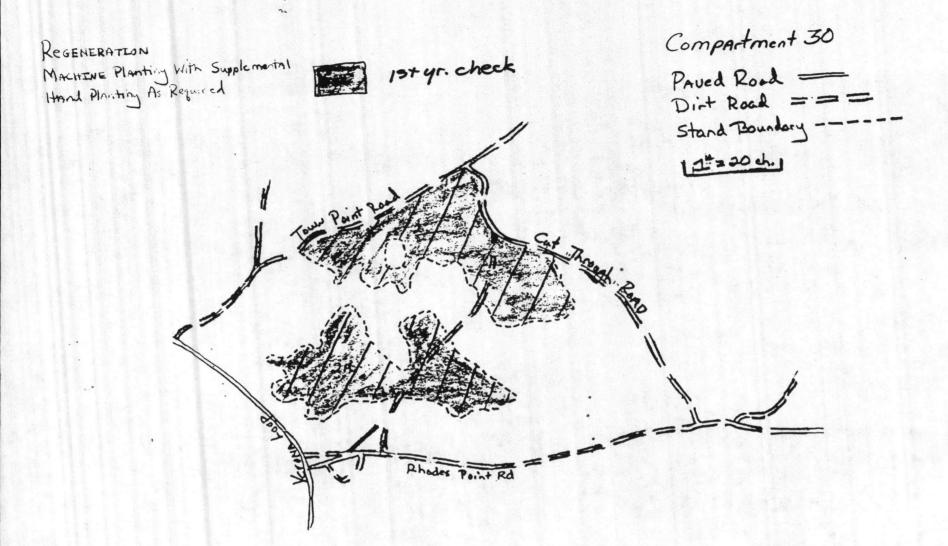

|                                                |           |          |         |     |          |

|           | Total       | \$ 70.85    |
|-----------|-------------|-------------|
|           | Grand Total | \$ 1,901.41 |
| pared by: |             |             |
| iewed by: | Date:       |             |
| rayad hus |             |             |

Miles/Hours
650 MI/65GAL @ 1.09

Est Cost

escription

CREW CAB 13 DAYS @ SOM/DAY

























































| 123456789                                          | 21<br>14<br>31<br>21<br>45<br>166<br>12<br>40 |
|----------------------------------------------------|-----------------------------------------------|
| 9 10 11 12 13 14 15 16 17. 18 19 20 21 22 32 45 P. | 10 112 34                                     |
| 8 21<br>22<br>23<br>24<br>25<br>F.P.               | 79<br>18<br>26<br>15<br>30<br>22<br>10        |





|                        | 4 Tribute                                                         |                                                                                                               |                    |                                                        |                | de man de la       | · · · · · · · · · · · · · · · · · · ·