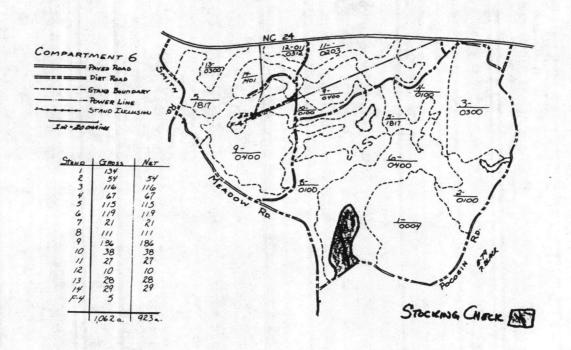

## **DESCRIPTION:**

| 3820         | Reforestation                                  |
|--------------|------------------------------------------------|
|              |                                                |
| Tab page did | d not contain hand written information         |
|              | ntained hand written information as next image |