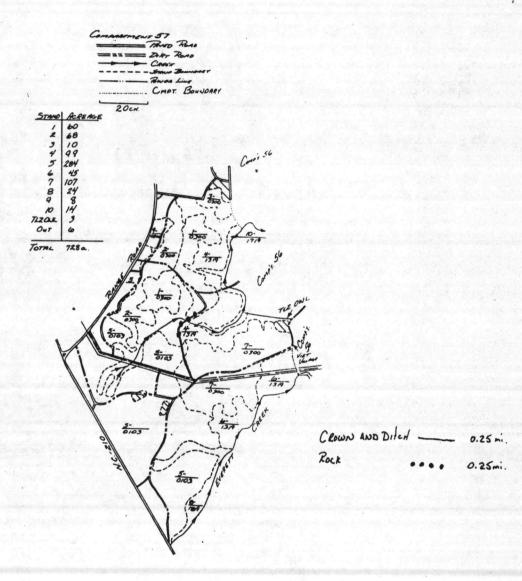

5.00          |
| D-4<br>10-15                                                                      |            | 160 HR      | 500 GAL Q.   | 456.00             |
| Pickup                                                                            |            | Fotal       | 142GALGIII   | \$ 3,987.86        |
|                                                                                   |            | Grand Total |              | \$ 32,754,82       |
| pared by:                                                                         |            |             | Nate:        |                    |
| iewed by:                                                                         |            |             | Date:        |                    |

roved by:





CROWN AND ROCK ----





,5









NEW TEAL --- 0.50 mi.
ROCK 0.25 mi.



|                                              |           |        |            | PROJECT P | PLAN (        |        |                |                |                                         |
|----------------------------------------------|-----------|--------|------------|-----------|---------------|--------|----------------|----------------|-----------------------------------------|
| FY86                                         | CAC       | _ 3    | B50        |           |               | J0#    |                |                |                                         |
| tion Description                             | 71        | MBER   | A          | CCESS     |               |        | in the last of |                |