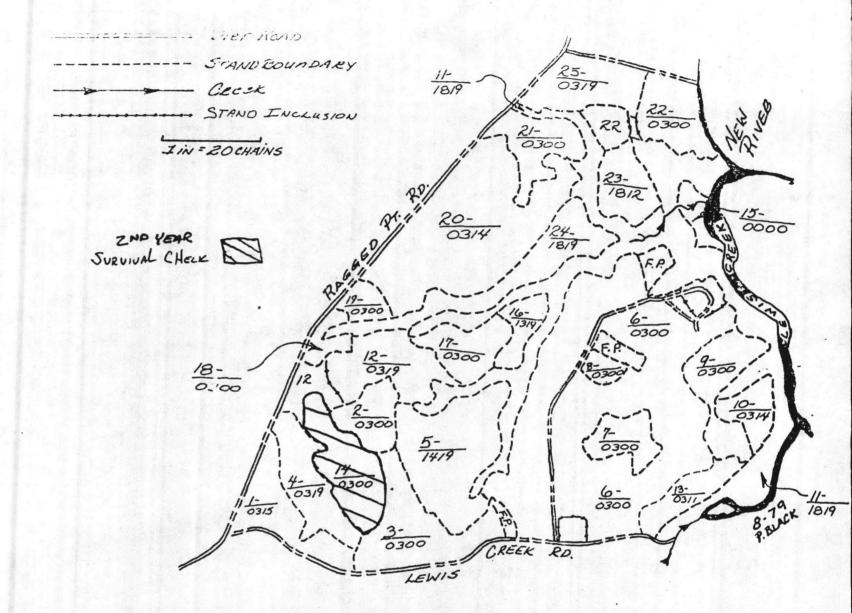

## **DESCRIPTION:**

| 3820         | Reforestation                                  |
|--------------|------------------------------------------------|
|              |                                                |
| Tab page did | d not contain hand written information         |
|              | ntained hand written information as next image |