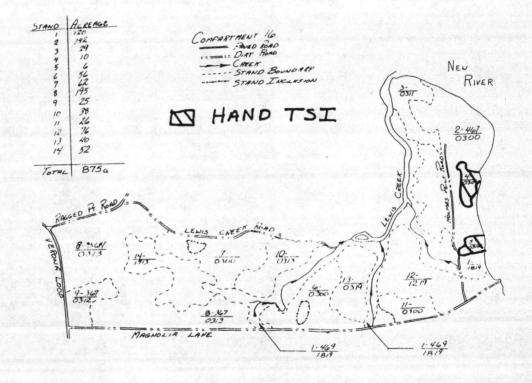

|          |            | 49 Tal.  |             |





.













.



# TAB PLACEMENT HERE

# **DESCRIPTION:**

|   | 3840         | Timber                            | Sales                 |
|---|--------------|-----------------------------------|-----------------------|
|   |              |                                   |                       |
| D | Tab page did | not contain hand                  | l written information |
|   |              | ained hand writt<br>as next image | en information        |

## PROJECT PLAN

|                            | AC 3 1340.                          |                                          |                       |
|----------------------------|-------------------------------------|------------------------------------------|-----------------------|
| Funtion Description        | ber Sales