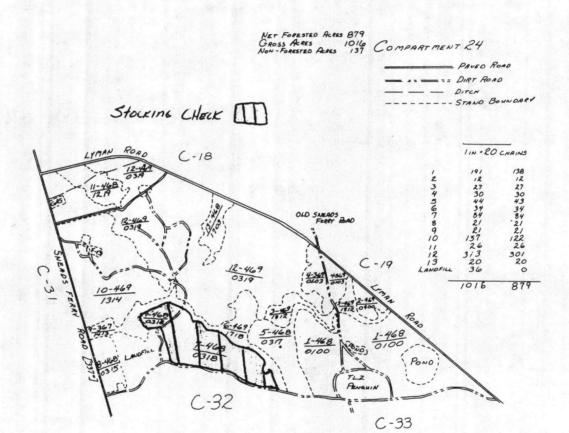

## **DESCRIPTION:**

| 3820         | Reforestation                                  |
|--------------|------------------------------------------------|
|              |                                                |
| Tab page did | d not contain hand written information         |
|              | ntained hand written information as next image |