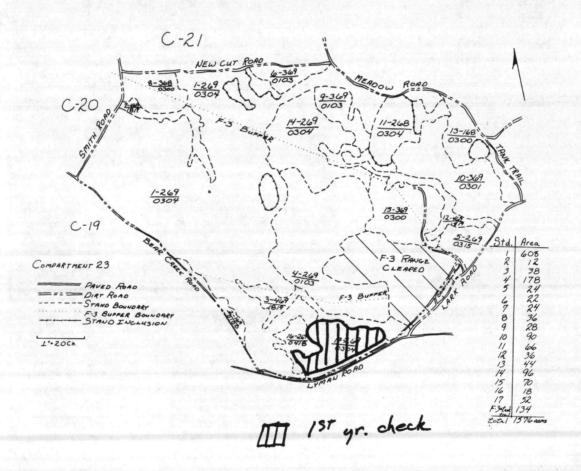

|                                                |           |          |         |     |          |

|           | Total       | \$ 70.85    |
|-----------|-------------|-------------|
|           | Grand Total | \$ 1,901.41 |
| pared by: |             |             |
| iewed by: | Date:       |             |
| rayad hus |             |             |

Miles/Hours
650 MI/65GAL @ 1.09

Est Cost

escription

CREW CAB 13 DAYS @ SOM/DAY

























































| 123456789                                          | 21<br>14<br>31<br>21<br>45<br>166<br>12<br>40 |
|----------------------------------------------------|-----------------------------------------------|
| 9 10 11 12 13 14 15 16 17. 18 19 20 21 22 32 45 P. | 10 112 34                                     |
| 8 21<br>22<br>23<br>24<br>25<br>F.P.               | 79<br>18<br>26<br>15<br>30<br>22<br>10        |





|                        | 4 Tribute                                                         |                                                                                                               |                    |                                                        |                | de man de la       | · · · · · · · · · · · · · · ·