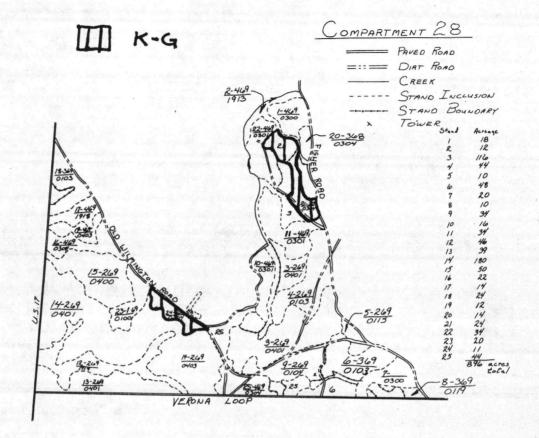

|                        |                       | 1500.00          |
|                             |                                                        | Total                  |                       | \$ 5365.22       |
|                             |                                                        | Grand Total            |                       | \$ 5365.22       |
| Prepared by:                |                                                        |                        | _ Nate:               |                  |
| Reviewed by:                |                                                        |                        | Date:                 |                  |

Date:

Approved by: ...



nate:

newed by:

noved by:

Pate:











|                     | . PROJ             | ECT PLAN            |