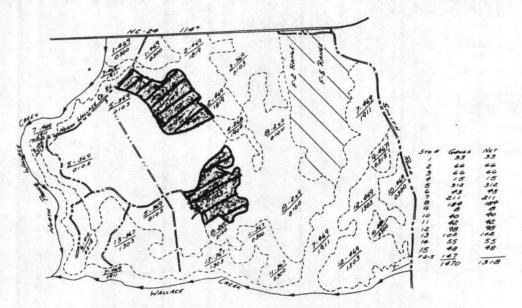

| Total       |          | \$                  |
| ipment Use & Other           |               |             |          |                     |
| Description                  | 1             | Miles/Hours |          | Est Cost            |
| TD 15 20 DAYS & HAULING UNIT |               |             | GAL Q.9: | 5 1,216.00          |
| PICKUP ZOAYS                 | 2 som/bar     | pom/80      | ALGIII   | 8.88                |
| MAINT OF DRU                 | M CHOPPER     |             |          | 500.00              |
|                              |               | Total       |          | \$ 1772.3           |

Grand Total

Date:

Date:

Date:

apared by:

riewed by:

roved by:











COMPARTMENT TO THE PROPERTY OF THE PROPERTY OF

Site Preparation
Prum Chopping









|                                                                                                       | CAC                                                          |                         | JO#