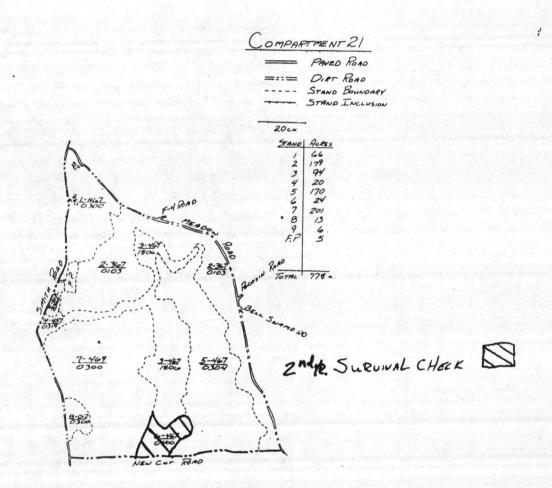

|                                                |           |          |         |     |          |

|           | Total       | \$ 70.85    |
|-----------|-------------|-------------|
|           | Grand Total | \$ 1,901.41 |
| pared by: |             |             |
| iewed by: | Date:       |             |
| rayad hus |             |             |

Miles/Hours
650 MI/65GAL @ 1.09

Est Cost

escription

CREW CAB 13 DAYS @ SOM/DAY

























































| 123456789                                          | 21<br>14<br>31<br>21<br>45<br>166<br>12<br>40 |
|----------------------------------------------------|-----------------------------------------------|
| 9 10 11 12 13 14 15 16 17. 18 19 20 21 22 32 45 P. | 10 112 34                                     |
| 8 21<br>22<br>23<br>24<br>25<br>F.P.               | 79<br>18<br>26<br>15<br>30<br>22<br>10        |





|                        | 4 Tribute                                                         |                                                                                                               |                    |                                                        |                | de man de la       | · · · · · · · · · · · · · · · · · · · |