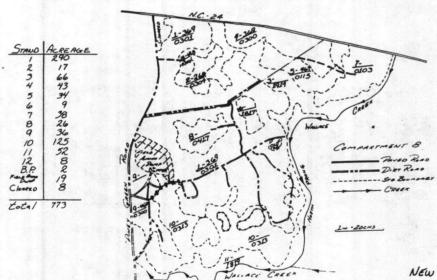

|
| D-4<br>10-15                                                                      |            | 160 HR      | 500 GAL Q.   | 456.00             |
| Pickup                                                                            |            | Fotal       | 142GALGIII   | \$ 3,987.86        |
|                                                                                   |            | Grand Total |              | \$ 32,754,82       |
| pared by:                                                                         |            |             | Nate:        |                    |
| iewed by:                                                                         |            |             | Date:        |                    |

roved by:





CROWN AND ROCK ----





,5









NEW TEAL --- 0.50 mi.
ROCK 0.25 mi.



|                                              |           |        |            | PROJECT P | PLAN (        |        |                |                |                                         |
|----------------------------------------------|-----------|--------|------------|-----------|---------------|--------|----------------|----------------|-----------------------------------------|
| FY86                                         | CAC       | _ 3    | B50        |           |               | J0#    |                |                |                                         |
| tion Description                             | 71        | MBER   | A          | CCESS     |               |        | in the last of |                |