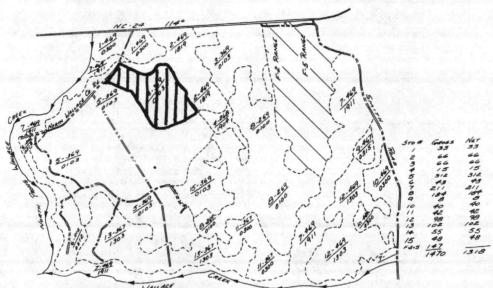

|  |  |
| proved by: | Pate        | A CONTRACTOR OF THE CONTRACTOR |  |  |





.5









I planting



COMPARTMENT 46 - PAUED ROAD - DIRT ROAD VERONA LOOP ROAD - RAILROAD --- STAND BOUNDARY DIRECT SEED CREEK
STAND INCLUSION
COMP BOUNDARY RO CHAINS C-45 11 26 128 72 40 24 22 60 85 80 22 126 76 96 30 W-268 0400 F.P. 6 total 1580a. NEW REVER





## DIRECT SEED LONGLEAF





| gra 하는 그녀의 회사가 있습니다. "전기를 가는 다시트라고있다" (1982) | UNIT 5 DAYS @ SOM/D | 160 HRS/960GH<br>AY 250 ME/42 GA | 20.95              | 39.90    |
|----------------------------------------------|---------------------|----------------------------------|--------------------|----------|
|                                              | 10 DAYS @ SOM/DAY   | 500 MI/50 GAG                    | @1.09              | 54.50    |
|                                              | 10 DAYS @ 50 MY DAY | 500 MI/50 GAG<br>500 MI/42 GAG   | 191.11             | 46.62    |
| MAINT. OF                                    | PLANTER             |                                  |                    | 500.00   |
|                                              |                     | Total                            |