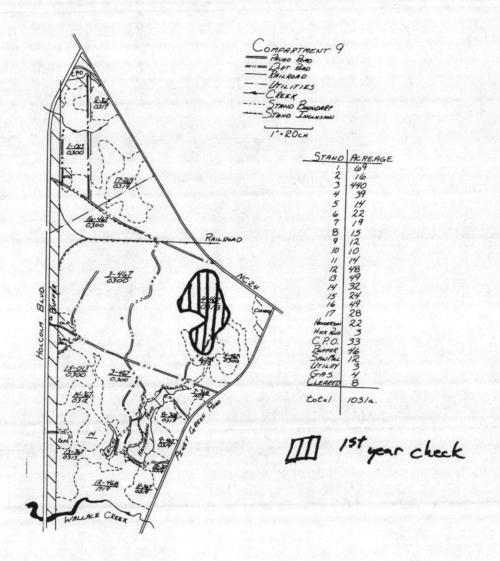

|                                                |           |          |         |     |          |

|           | Total       | \$ 70.85    |
|-----------|-------------|-------------|
|           | Grand Total | \$ 1,901.41 |
| pared by: |             |             |
| iewed by: | Date:       |             |
| rayad hus |             |             |

Miles/Hours
650 MI/65GAL @ 1.09

Est Cost

escription

CREW CAB 13 DAYS @ SOM/DAY

























































| 123456789                                          | 21<br>14<br>31<br>21<br>45<br>166<br>12<br>40 |
|----------------------------------------------------|-----------------------------------------------|
| 9 10 11 12 13 14 15 16 17. 18 19 20 21 22 32 45 P. | 10 112 34                                     |
| 8 21<br>22<br>23<br>24<br>25<br>F.P.               | 79<br>18<br>26<br>15<br>30<br>22<br>10        |





|                        | 4 Tribute                                                         |                                                                                                               |                    |                                                        |                | de man de la       | · · · · · · · · · · · · ·