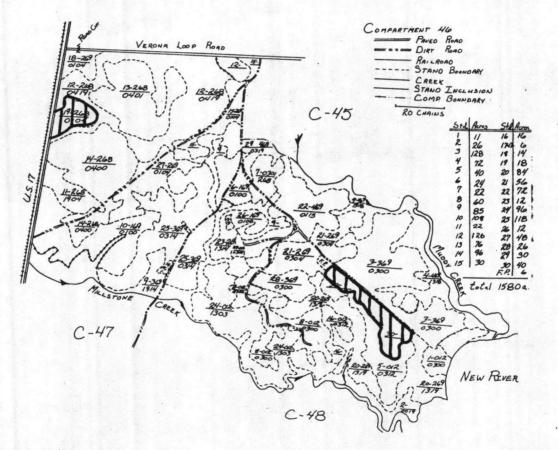

|  |  |
| proved by: | Pate        | A CONTRACTOR OF THE CONTRACTOR |  |  |





.5









I planting



COMPARTMENT 46 - PAUED ROAD - DIRT ROAD VERONA LOOP ROAD - RAILROAD --- STAND BOUNDARY DIRECT SEED CREEK
STAND INCLUSION
COMP BOUNDARY RO CHAINS C-45 11 26 128 72 40 24 22 60 85 80 22 126 76 96 30 W-268 0400 F.P. 6 total 1580a. NEW REVER





## DIRECT SEED LONGLEAF





| gra 하는 그녀의 회사가 있습니다. "전기를 가는 다시트라고있다" (1982) | UNIT 5 DAYS @ SOM/D | 160 HRS/960GH<br>AY 250 ME/42 GA | 20.95              | 39.90    |
|----------------------------------------------|---------------------|----------------------------------|--------------------|----------|
|                                              | 10 DAYS @ SOM/DAY   | 500 MI/50 GAG                    | @1.09              | 54.50    |
|                                              | 10 DAYS @ 50 MY DAY | 500 MI/50 GAG<br>500 MI/42