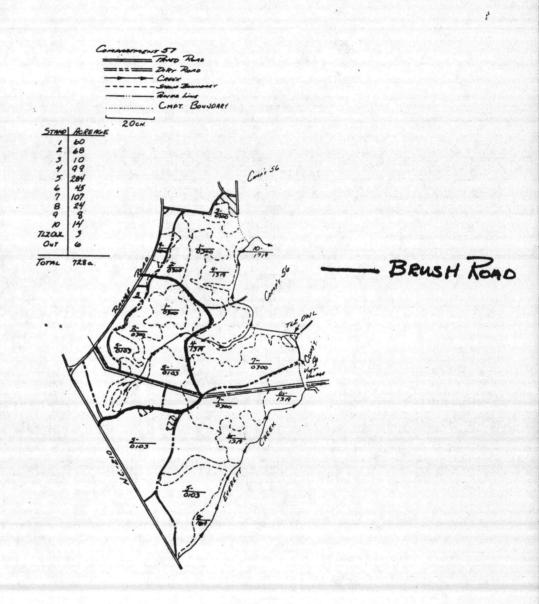

## **DESCRIPTION:**

| 3820         | Reforestation                                  |
|--------------|------------------------------------------------|
|              |                                                |
| Tab page did | d not contain hand written information         |
|              | ntained hand written information as next image |