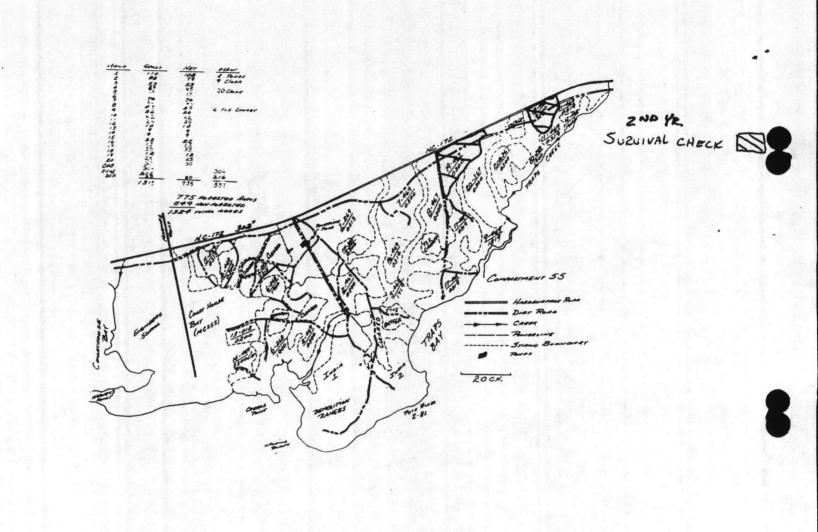

|                                                |           |          |         |     |          |

|           | Total       | \$ 70.85    |
|-----------|-------------|-------------|
|           | Grand Total | \$ 1,901.41 |
| pared by: |             |             |
| iewed by: | Date:       |             |
| rayad hus |             |             |

Miles/Hours
650 MI/65GAL @ 1.09

Est Cost

escription

CREW CAB 13 DAYS @ SOM/DAY

























































| 123456789                                          | 21<br>14<br>31<br>21<br>45<br>166<br>12<br>40 |
|----------------------------------------------------|-----------------------------------------------|
| 9 10 11 12 13 14 15 16 17. 18 19 20 21 22 32 45 P. | 10 112 34                                     |
| 8 21<br>22<br>23<br>24<br>25<br>F.P.               | 79<br>18<br>26<br>15<br>30<br>22<br>10        |





|                        | 4 Tribute                                                         |                                                                                                               |                    |                                                        |                | de man de la       | · · · · · · · · · · · · · · · · · · · |