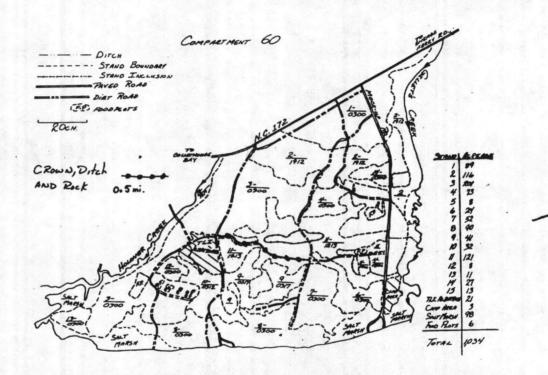

|
| D-4<br>10-15                                                                      |            | 160 HR      | 500 GAL Q.   | 456.00             |
| Pickup                                                                            |            | Fotal       | 142GALGIII   | \$ 3,987.86        |
|                                                                                   |            | Grand Total |              | \$ 32,754,82       |
| pared by:                                                                         |            |             | Nate:        |                    |
| iewed by:                                                                         |            |             | Date:        |                    |

roved by:





CROWN AND ROCK ----





,5









NEW TEAL --- 0.50 mi.
ROCK 0.25 mi.



|                                              |           |        |            | PROJECT P | PLAN (        |        |                |                |                                         |
|----------------------------------------------|-----------|--------|------------|-----------|---------------|--------|----------------|----------------|-----------------------------------------|
| FY86                                         | CAC       | _ 3    | B50        |           |               | J0#    |                |                |                                         |
| tion Description                             | 71        | MBER   | A          | CCESS     |               |        | in the last of |                |