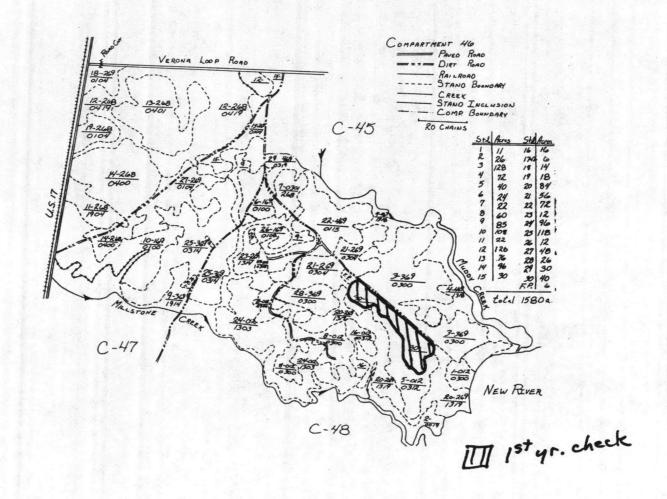

|                                                |           |          |         |     |          |

|           | Total       | \$ 70.85    |
|-----------|-------------|-------------|
|           | Grand Total | \$ 1,901.41 |
| pared by: |             |             |
| iewed by: | Date:       |             |
| rayad hus |             |             |

Miles/Hours
650 MI/65GAL @ 1.09

Est Cost

escription

CREW CAB 13 DAYS @ SOM/DAY

























































| 123456789                                          | 21<br>14<br>31<br>21<br>45<br>166<br>12<br>40 |
|----------------------------------------------------|-----------------------------------------------|
| 9 10 11 12 13 14 15 16 17. 18 19 20 21 22 32 45 P. | 10 112 34                                     |
| 8 21<br>22<br>23<br>24<br>25<br>F.P.               | 79<br>18<br>26<br>15<br>30<br>22<br>10        |





|                        | 4 Tribute                                                         |                                                                                                               |                    |                                                        |                | de man de la       | · · · · · · · · · · · · · · · · ·