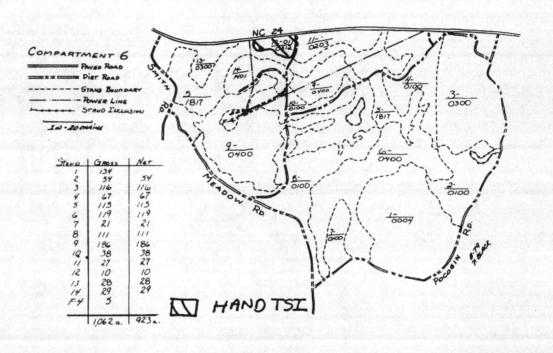

|          |            | 49 Tal.  |             |





.













.



# TAB PLACEMENT HERE

# **DESCRIPTION:**

|   | 3840         | Timber                            | Sales                 |
|---|--------------|-----------------------------------|-----------------------|
|   |              |                                   |                       |
| D | Tab page did | not contain hand                  | l written information |
|   |              | ained hand writt<br>as next image | en information        |

## PROJECT PLAN

|                            | AC 3 1340.                          |                                          |                       |
|----------------------------|-------------------------------------|------------------------------------------|-----------------------|
| Funtion Description        | ber Sales