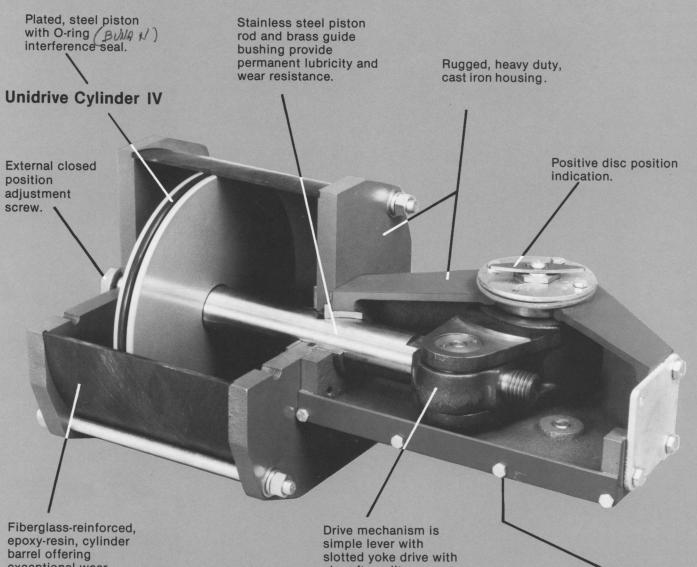

MOD. | VALVE  | L               | M              | N                | P   | R               | PA             | PB   | S               | T               | WEIGHT |
| UNIDRIVE-I 4" CYL.  | 100  | 2-6    | 8 16            | 54             | $ \frac{7}{16} $ | 3   | $ \frac{1}{2} $ | 834            | 8    | 3               | 138             | 14#    |
| UNIDRIVE-I 5" CYL.  | 150  | 2-6"   | $8\frac{5}{16}$ | $5\frac{3}{4}$ | $ \frac{7}{16} $ | 3   | 11/2            | $8\frac{3}{4}$ | 8    | 3               | $ \frac{3}{8} $ | 20#    |
| UNIDRIVE-II 6" CYL. | 200  | 8″-12″ | 124             | $7\frac{3}{8}$ | 216              | 3   | 1 16            | 8 1/2          | 81/4 | $4\frac{7}{16}$ | $ \frac{1}{2} $ | 29#    |

## Features of the Fig. 785 Actuator

### **Unidrive Cylinder III & IV**



barrel offering exceptional wear resistance and self lubrication. simple lever with slotted yoke drive with aircraft quality camfollowing bearings in contact with casehardened ways in the yoke.

Gasket between housing and valve top plate.

The Unidrive Cylinder III & IV are a continuation of the family of pneumatic cylinder actuators discussed on page 2. The Models III & IV are designed for large diameter valves where obvious requirements of high torque capability are essential. The drive assembly and housing are similar to others in the Unidrive family which lend ruggedness and reliability as well as a more compact package than comparable pneumatic cylinder actuators. Again, there are no external moving parts, thus affording safety and protection from possible corrosion and weathering.