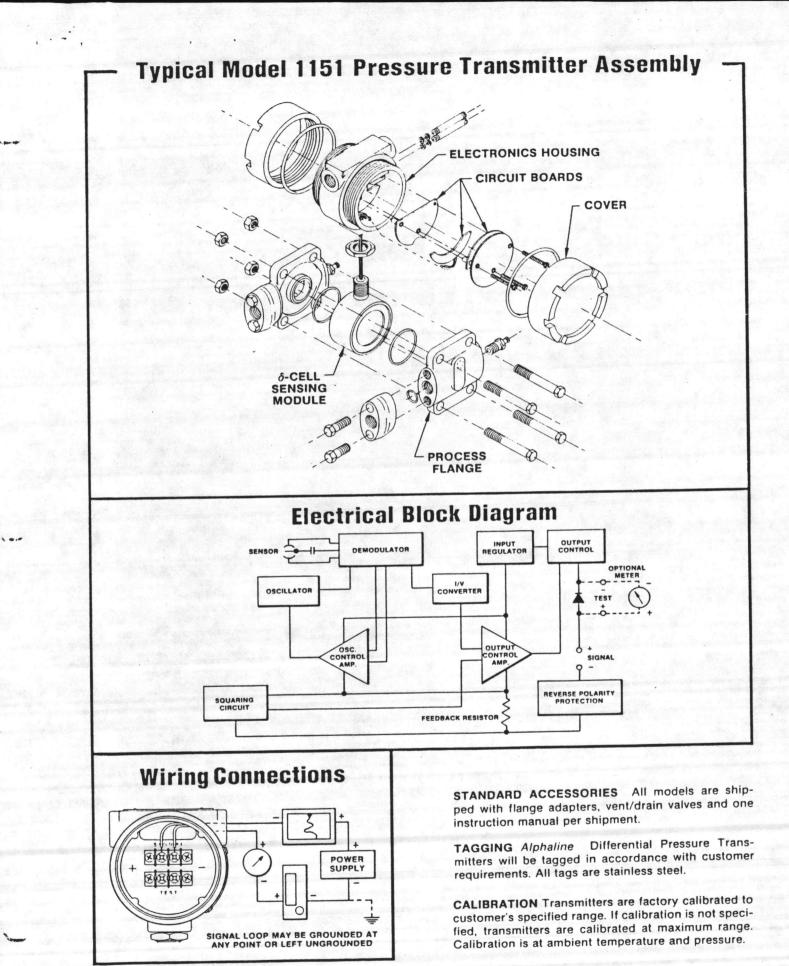

tional to the differential pressure. The position of the sensing diaphragm is detected by capacitor plates on both sides of the sensing diaphragm. The differential capacitance between the sensing diaphragm and the capacitor plates is converted electronically to a twowire 4-20 mADC signal proportional to the square root of the differential pressure.

OIL

THE .S-CELL

WELDED SEALS



BACKWASH FLOW

 Rosemount Inc., 1971, 1975, 1976.
 \*Protected by one or more of the following U.S. Patents: No. 3, 195,028; 3,271,669; 3,318,153; 3,618,390; 3,646,538; 3,793,885; 3,800,413; 3,854,039; 3,859,594; and 3,975,719.
 Canada Patented 1968, 1974, 1975, 1976, 1977, 1979.
 Mexico Patentado Nos 118892, 136497. Other U.S. and Foreign Patents issued or pending.



# **Dimensional Drawings**



··· ,

.





**Rosemount 5** 



# **Functional Specifications**

Liquid, gas or vapor.

# Ranges

Service

0-5/30 inches H<sub>2</sub>O 0-25/150 inches H<sub>2</sub>O 0-125/750 inches H<sub>2</sub>O

# Outputs

4-20 mADC, square root of differential input pressure between 4% and 100% of input. Linear with differential input pressure between 0% and 4% of input.

## **Power Supply**

External power supply required. Up to 55 VDC. Transmitter operates on 12 to 45 VDC with no load.

### Load Limitations

See Figure 1.

# Indication

Optional meter with 1-3/4" linear scale, 0-100%. Indication accuracy is  $\pm 2\%$  of span.

# **Hazardous Locations**

**Explosion proof:** Approved by Factory Mutual (FM) for Class I, Division 1, Groups B, C and D; Class II, Division 1, Groups E, F and G; and Class III, Di