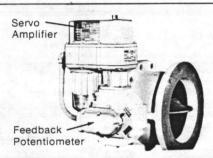

s long as necessary to reduce the signal error to zero.

Positac is factory calibrated to the specified range of input signal. Normally this input signal is 4 to 20 MADC (standard) although other input signal ranges are available. Only two connections are required for Positac to be fully operational: the 115VAC (nominal) power line and the input signal line. Once connected, the system is activated and automatic control is accomplished by the process controller. When required, the unit can be controlled by an electrical switch on the Positron unit. In addition, wrench flats are provided for manual operation.

Another safety feature has been incorporated which maintains the valve disc in the "as-is" position upon loss of input signal independent of whether power is maintained to the motor.



Positron controls compartment housing cut away to illustrate mounting of servoamplifier within unit. Note feedback potentiometer mounted to side of MDT operator housing.



Two controls are provided on gear box of Positron 100 with Positac. MANUAL/AUTO switch has two positions and selects desired mode of operation. The OPEN/STOP/ CLOSE switch is activated when the mode selector switch is in the MANUAL position.

All information contained herein was correct at time of publication. Illustrations in this bulletin are typical. Equipment supplied may vary slightly from that shown. Henry Pratt Company reserves the right to make changes in specifications shown herein or add improvements at any time without obligation or notice.



HENRY PRATT COMPANY, 401 South Highland Avenue, Aurora, Illinois