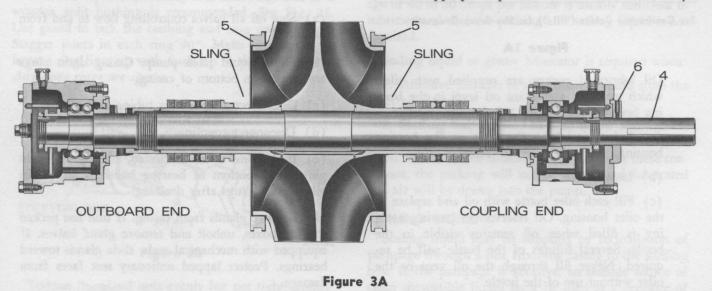

s and bearing shells. MATCH-MARK SHELLS AND ADAPTERS AS THEY MUST BE RE-PLACED ON THE SAME END AND IN THE SAME POSITION DURING RE-ASSEMBLY.
  - (4) Rotate lower bearing shells and adapters to top of shaft and remove. Oil rings must be lifted slightly to allow removal of bearing shells and adapter. Remove element and place on padded supports.
- 4. Mark coupling position on shaft and remove coupling and key.
- 5. Slide casing wearing rings off element.
- 6. Loosen set screw and remove dust cover (or deflector) from coupling end of shaft.
- 7. The standard bearings are ring oil lubricated ball bearings. However, grease lubrication and sleeve bearings are optional. Specific bearing disassembly procedures for each type are given below. Select the appropriate procedure and follow it carefully:



2A

- A. Ring Oil Lubricated Ball Bearings:
- (1) Outboard End



#### **Figure 4A**

- (a-1) Remove bearing end covers and oil rings from each end of shaft.
- (a-2) Loosen set screws in oil throwers and slide them toward shaft sleeves.
- (a-3) Unbolt inboard bearing end covers and slide them toward shaft sleeves.
- (a-4) Slide bearing housings off shaft. Preserve gaskets.
- (a-5) Straighten "tangs" in lock washers and remove both bearing lock nuts and washers. Slide oil ring sleeves off shaft.
- (a-6) Remove ball bearings using a bearing puller as shown in Section VI-D, Figure 30. Care must be taken to prevent damage to bearings. NEVER USE A HAMMER TO DRIVE SHAFT THROUGH BEARINGS. Protect bearings from contamination.
- (a-7) Go to step 8.

**B.** Grease Lubricated Ball Bearings:



Outb