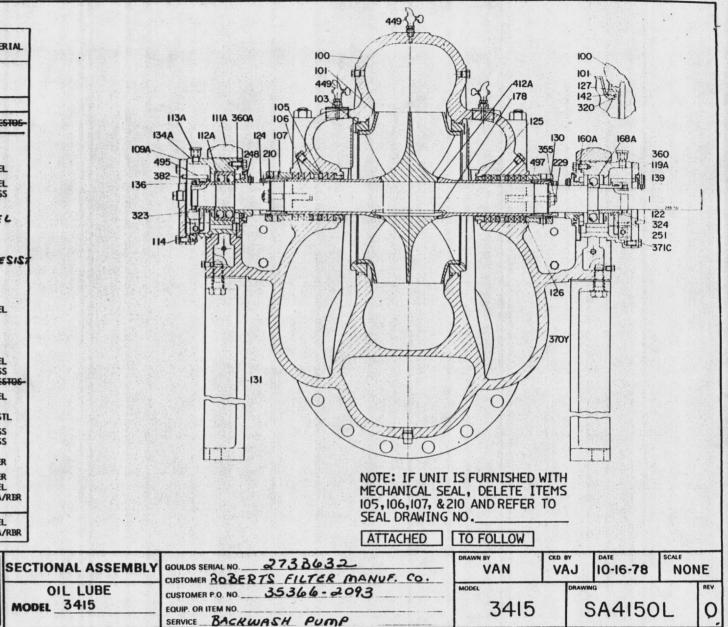

|                     | NTRACTOR'S SL<br>TDIV NORFOLK 4-43                                                                                                                                                 |                                                             |                                                                                           | CONTRACT NO<br>N62470-82-  | Patron in a constant of the                                    | MITTAL NO                                                                                                                                                                                                                                                                                                                                                                                                                                                                                                                                                                                                                                                                                                                                                                                                                                                                                                                                                                                                                                                                                                                                                                                                                                                                                                                                                                                                                                                                                                                                                                                                                                                                                                                                                                                                                                                                                                                                                                                                                                                                                                                      | DATE 6/19/95                             |
|---------------------|------------------------------------------------------------------------------------------------------------------------------------------------------------------------------------|-------------------------------------------------------------|-------------------------------------------------------------------------------------------|----------------------------|----------------------------------------------------------------|--------------------------------------------------------------------------------------------------------------------------------------------------------------------------------------------------------------------------------------------------------------------------------------------------------------------------------------------------------------------------------------------------------------------------------------------------------------------------------------------------------------------------------------------------------------------------------------------------------------------------------------------------------------------------------------------------------------------------------------------------------------------------------------------------------------------------------------------------------------------------------------------------------------------------------------------------------------------------------------------------------------------------------------------------------------------------------------------------------------------------------------------------------------------------------------------------------------------------------------------------------------------------------------------------------------------------------------------------------------------------------------------------------------------------------------------------------------------------------------------------------------------------------------------------------------------------------------------------------------------------------------------------------------------------------------------------------------------------------------------------------------------------------------------------------------------------------------------------------------------------------------------------------------------------------------------------------------------------------------------------------------------------------------------------------------------------------------------------------------------------------|------------------------------------------|
| 1                   | CONTRACTOR                                                                                                                                                                         | a an an                                                     | Berlin and a star of the                                                                  | PROJECT TITLE AND          |                                                                | ~0                                                                                                                                                                                                                                                                                                                                                                                                                                                                                                                                                                                                                                                                                                                                                                                                                                                                                                                                                                                                                                                                                                                                                                                                                                                                                                                                                                                                                                                                                                                                                                                                                                                                                                                                                                                                                                                                                                                                                                                                                                                                                                                             | 1 0/13/05                                |
| 08                  | BERTS FILTER                                                                                                                                                                       | MANUFACT                                                    | URING CO.                                                                                 |                            | UIPMENT -                                                      | BUILDING                                                                                                                                                                                                                                                                                                                                                                                                                                                                                                                                                                                                                                                                                                                                                                                                                                                                                                                                                                                                                                                                                                                                                                                                                                                                                                                                                                                                                                                                                                                                                                                                                                                                                                                                                                                                                                                                                                                                                                                                                                                                                                                       | G 20                                     |
| ٧A                  | AL FACILITIES                                                                                                                                                                      | ENGINEE                                                     | RING COMMAND                                                                              | CAMP LE JE                 | UNE, NU.                                                       |                                                                                                                                                                                                                                                                                                                                                                                                                                                                                                                                                                                                                                                                                                                                                                                                                                                                                                                                                                                                                                                                                                                                                                                                                                                                                                                                                                                                                                                                                                                                                                                                                                                                                                                                                                                                                                                                                                                                                                                                                                                                                                                                |                                          |
|                     |                                                                                                                                                                                    |                                                             | CONTRACTOR USE ONLY                                                                       | a start and the second     | in the set                                                     | +                                                                                                                                                                                                                                                                                                                                                                                                                                                                                                                                                                                                                                                                                                                                                                                                                                                                                                                                                                                                                                                                                                                                                                                                                                                                                                                                                                                                                                                                                                                                                                                                                                                                                                                                                                                                                                                                                                                                                                                                                                                                                                                              | VIEWER USE ONLY                          |
|                     |                                                                                                                                                                                    | *List o                                                     | nly one specification division p                                                          | per form.                  |                                                                | and the second s | *ACTION CODES<br>proved                  |
|                     | Li                                                                                                                                                                                 |                                                             | the following categories on eac<br>d indicate which is being subm                         |                            |                                                                | 11                                                                                                                                                                                                                                                                                                                                                                                                                                                                                                                                                                                                                                                                                                                                                                                                                                                                                                                                                                                                                                                                                                                                                                                                                                                                                                                                                                                                                                                                                                                                                                                                                                                                                                                                                                                                                                                                                                                                                                                                                                                                                                                             | sapproved<br>pproved as noted            |
| ] (                 | Contractor Approved                                                                                                                                                                |                                                             | OICC Approval                                                                             |                            | ation/Substitution<br>or OICC Approval                         | C-Co<br>R-Res                                                                                                                                                                                                                                                                                                                                                                                                                                                                                                                                                                                                                                                                                                                                                                                                                                                                                                                                                                                                                                                                                                                                                                                                                                                                                                                                                                                                                                                                                                                                                                                                                                                                                                                                                                                                                                                                                                                                                                                                                                                                                                                  | eceipt acknowledged.<br>mments<br>submit |
| Sumpany Contraction | PROJ. SPEC. SECT.<br>& PARA. and/or<br>PROJ. DWG. NO. *                                                                                                                            |                                                             | ITEM IDENTIFIC<br>(Type, size, model no., M<br>brochure nur                               | fg. name, dwg. or          | NO. OF<br>COPIES                                               | ACTION<br>CODES                                                                                                                                                                                                                                                                                                                                                                                                                                                                                                                                                                                                                                                                                                                                                                                                                                                                                                                                                                                                                                                                                                                                                                                                                                                                                                                                                                                                                                                                                                                                                                                                                                                                                                                                                                                                                                                                                                                                                                                                                                                                                                                | REVIEWER'S<br>INITIALS<br>CODE AND DATE  |
| 1919                | 15440<br>Para. 2.7                                                                                                                                                                 | WASH W                                                      | ATER PUMP                                                                                 |                            |                                                                |                                                                                                                                                                                                                                                                                                                                                                                                                                                                                                                                                                                                                                                                                                                                                                                                                                                                                                                                                                                                                                                                                                                                                                                                                                                                                                                                                                                                                                                                                                                                                                                                                                                                                                                                                                                                                                                                                                                                                                                                                                                                                                                                |                                          |
|                     | 273632 #A1                                                                                                                                                                         | Model :                                                     | 3415 with Steel Bo                                                                        | edplate                    | 7                                                              | A                                                                                                                                                                                                                                                                                                                                                                                                                                                                                                                                                                                                                                                                                                                                                                                                                                                                                                                                                                                                                                                                                                                                                                                                                                                                                                                                                                                                                                                                                                                                                                                                                                                                                                                                                                                                                                                                                                                                                                                                                                                                                                                              | CCS 405 6/28/                            |
|                     | Carl Sold M                                                                                                                                                                        | A market                                                    |                                                                                           | a second                   |                                                                | -                                                                                                                                                                                                                                                                                                                                                                                                                                                                                                                                                                                                                                                                                                                                                                                                                                                                                                                                                                                                                                                                                                                                                                                                                                                                                                                                                                                                                                                                                                                                                                                                                                                                                                                                                                                                                                                                                                                                                                                                                                                                                                                              |                                          |
| +                   |                                                                                                                                                                                    |                                                             |                                                                                           |                            |                                                                |                                                                                                                                                                                                                                                                                                                                                                                                                                                                                                                                                                                                                                                                                                                                                                                                                                                                                                                                                                                                                                                                                                                                                                                                                                                                                                                                                                                                                                                                                                                                                                                                                                                                                                                                                                                                                                                                                                                                                                                                                                                                                                                                |                                          |
|                     |                                                                                                                                                                                    |                                                             |                                                                                           |                            | -                                                              | 1                                                                                                                                                                                                                                                                                                                                                                                                                                                                                                                                                                                                                                                                                                                                                                                                                                                                                                                                                                                                                                                                                                                                                                                                                                                                                                                                                                                                                                                                                                                                                                                                                                                                                                                                                                                                                                                                                                                                                                                                                                                                                                                              |                                          |
|                     |                                                                                                                                                                                    | 4                                                           |                                                                                           |                            | a                                                              |                                                                                                                                                                                                                                                                                                                                                                                                                                                                                                                                                                                                                                                                                                                                                                                                                                                                                                                                                                                                                                                                                                                                                                                                                                                                                                                                                                                                                                                                                                                                                                                                                                                                                                                                                                                                                                                                                                                                                                                                                                                                                                                                |                                          |
| UTF                 | RACTOR'S COMMENTS                                                                                                                                                                  | sed draw                                                    | ing with modified                                                                         | base. Record               | purposes (                                                     | only.                                                                                                                                                                                                                                                                                                                                                                                                                                                                                                                                                                                                                                                                                                                                                                                                                                                                                                                                                                                                                                                                                                                                                                                                                                                                                                                                                                                                                                                                                                                                                                                                                                                                                                                                                                                                                                                                                                                                                                                                                                                                                                                          |                                          |
| NTF                 |                                                                                                                                                                                    | sed draw                                                    | ing with modified                                                                         | base. Record               | purposes of                                                    | only.                                                                                                                                                                                                                                                                                                                                                                                                                                                                                                                                                                                                                                                                                                                                                                                                                                                                                                                                                                                                                                                                                                                                                                                                                                                                                                                                                                                                                                                                                                                                                                                                                                                                                                                                                                                                                                                                                                                                                                                                                                                                                                                          |                                          |
|                     |                                                                                                                                                                                    | BMITTALS TO ROI                                             |                                                                                           | No.                        | purposes (                                                     |                                                                                                                                                                                                                                                                                                                                                                                                                                                                                                                                                                                                                                                                                                                                                                                                                                                                                                                                                                                                                                                                                                                                                                                                                                                                                                                                                                                                                                                                                                                                                                                                                                                                                                                                                                                                                                                                                                                                                                                                                                                                                                                                |                                          |
| PY I                | Rev1                                                                                                                                                                               | BMITTALS TO ROI                                             |                                                                                           | No.                        | N.                                                             |                                                                                                                                                                                                                                                                                                                                                                                                                                                                                                                                                                                                                                                                                                                                                                                                                                                                                                                                                                                                                                                                                                                                                                                                                                                                                                                                                                                                                                                                                                                                                                                                                                                                                                                                                                                                                                                                                                                                                                                                                                                                                                                                | I Porce                                  |
| PY                  | Rev1                                                                                                                                                                               | BMITTALS TO ROI                                             | CC<br>FROM (Reviewer)                                                                     |                            | TO ROBED                                                       | peson<br>273 1                                                                                                                                                                                                                                                                                                                                                                                                                                                                                                                                                                                                                                                                                                                                                                                                                                                                                                                                                                                                                                                                                                                                                                                                                                                                                                                                                                                                                                                                                                                                                                                                                                                                                                                                                                                                                                                                                                                                                                                                                                                                                                                 | I ROICC                                  |
| PY 1                | OF TRANSMITTAL AND SU<br>M. I. Kimba<br>RECEIVED BY REVIEWER<br>BUDMITTALS are returne<br>tractor calls attention                                                                  | BMITTALS TO ROI<br>11<br>d with action in<br>to and support | CC<br>FROM (Reviewer)<br>CAN TOLL<br>dicated. Approval of an item doe<br>s the deviation. | es not include approval of | ESENTATIVO Signature<br>Thom<br>To Rober<br>any deviation from | 273 f                                                                                                                                                                                                                                                                                                                                                                                                                                                                                                                                                                                                                                                                                                                                                                                                                                                                                                                                                                                                                                                                                                                                                                                                                                                                                                                                                                                                                                                                                                                                                                                                                                                                                                                                                                                                                                                                                                                                                                                                                                                                                                                          | requirements unless the con-             |
| PY 1                | OF TRANSMITTAL AND SU<br>M. I. Kimba<br>RECEIVED BY REVIEWER<br>BUDMITTALS are returne<br>tractor calls attention                                                                  | BMITTALS TO ROI<br>11<br>d with action in<br>to and support | CC<br>FROM (Beviewer)<br>CAN TOLU<br>dicated. Approval of an item doe                     | es not include approval of | ESENTATIVO Signature<br>Thom<br>To Rober<br>any deviation from | 273 f                                                                                                                                                                                                                                                                                                                                                                                                                                                                                                                                                                                                                                                                                                                                                                                                                                                                                                                                                                                                                                                                                                                                                                                                                                                                                                                                                                                                                                                                                                                                                                                                                                                                                                                                                                                                                                                                                                                                                                                                                                                                                                                          | requirements unless the con-             |
| PY 0                | OF TRANSMITTAL AND SU<br>M. I. Kimba<br>RECEIVED BY REVIEWER<br>GOULT<br>Submittals are returne<br>tractor calls attention<br>Submittals are forward                               | BMITTALS TO ROI<br>11<br>d with action in<br>to and support | CC<br>FROM (Reviewer)<br>CAN TOLL<br>dicated. Approval of an item doe<br>s the deviation. | es not include approval of | ESENTATIVO Signature<br>Thom<br>To Rober<br>any deviation from | 273 f                                                                                                                                                                                                                                                                                                                                                                                                                                                                                                                                                                                                                                                                                                                                                                                                                                                                                                                                                                                                                                                                                                                                                                                                                                                                                                                                                                                                                                                                                                                                                                                                                                                                                                                                                                                                                                                                                                                                                                                                                                                                                                                          | requirements unless the con-             |
| PY 0                | Revi<br>OF TRANSMITTAL AND SUL<br>M. I. Kimba<br>RECEIVED BY REVIEWER<br>60018<br>Submittals are returne<br>tractor calls attention<br>Submittals are forward<br>transmittal form. | BMITTALS TO ROI<br>11<br>d with action in<br>to and support | CC<br>FROM (Reviewer)<br>CAN TOLL<br>dicated. Approval of an item doe<br>s the deviation. | es not include approval of | ESENTATIVO Signature<br>Thom<br>To Rober<br>any deviation from | 273 f                                                                                                                                                                                                                                                                                                                                                                                                                                                                                                                                                                                                                                                                                                                                                                                                                                                                                                                                                                                                                                                                                                                                                                                                                                                                                                                                                                                                                                                                                                                                                                                                                                                                                                                                                                                                                                                                                                                                                                                                                                                                                                                          | requirements unless the con-             |
| Y I                 | Revi<br>OF TRANSMITTAL AND SUL<br>M. I. Kimba<br>RECEIVED BY REVIEWER<br>60018<br>Submittals are returne<br>tractor calls attention<br>Submittals are forward<br>transmittal form. | BMITTALS TO ROI<br>11<br>d with action in<br>to and support | CC<br>FROM (Reviewer)<br>CAN TOLL<br>dicated. Approval of an item doe<br>s the deviation. | es not include approval of | ESENTATIVO Signature<br>Thom<br>To Rober<br>any deviation from | 273 f                                                                                                                                                                                                                                                                                                                                                                                                                                                                                                                                                                                                                                                                                                                                                                                                                                                                                                                                                                                                                                                                                                                                                                                                                                                                                                                                                                                                                                                                                                                                                                                                                                                                                                                                                                                                                                                                                                                                                                                                                                                                                                                          | requirements unless the con-             |
|                     | Revi<br>OF TRANSMITTAL AND SUL<br>M. I. Kimba<br>RECEIVED BY REVIEWER<br>60018<br>Submittals are returne<br>tractor calls attention<br>Submittals are forward<br>transmittal form. | BMITTALS TO ROI<br>11<br>d with action in<br>to and support | CC<br>FROM (Reviewer)<br>CAN TOLL<br>dicated. Approval of an item doe<br>s the deviation. | es not include approval of | ESENTATIVO Signature<br>Thom<br>To Rober<br>any deviation from | 273 f                                                                                                                                                                                                                                                                                                                                                                                                                                                                                                                                                                                                                                                                                                                                                                                                                                                                                                                                                                                                                                                                                                                                                                                                                                                                                                                                                                                                                                                                                                                                                                                                                                                                                                                                                                                                                                                                                                                                                                                                                                                                                                                          | requirements unless the con-             |
|                     | Revi<br>OF TRANSMITTAL AND SUL<br>M. I. Kimba<br>RECEIVED BY REVIEWER<br>60018<br>Submittals are returne<br>tractor calls attention<br>Submittals are forward<br>transmittal form. | BMITTALS TO ROI<br>11<br>d with action in<br>to and support | CC<br>FROM (Reviewer)<br>CAN TOLL<br>dicated. Approval of an item doe<br>s the deviation. | es not include approval of | ESENTATIVO Signature<br>Thom<br>To Rober<br>any deviation from | 273 f                                                                                                                                                                                                                                                                                                                                                                                                                                                                                                                                                                                                                                                                                                                                                                                                                                                                                                                                                                                                                                                                                                                                                                                                                                                                                                                                                                                                                                                                                                                                                                                                                                                                                                                                                                                                                                                                                                                                                                                                                                                                                                                          | requirements unless the con-             |
|                     | Revi<br>OF TRANSMITTAL AND SUL<br>M. I. Kimba<br>RECEIVED BY REVIEWER<br>60018<br>Submittals are returne<br>tractor calls attention<br>Submittals are forward<br>transmittal form. | BMITTALS TO ROI<br>11<br>d with action in<br>to and support | CC<br>FROM (Reviewer)<br>CAN TOLL<br>dicated. Approval of an item doe<br>s the deviation. | es not include approval of | ESENTATIVO Signature<br>Thom<br>To Rober<br>any deviation from | 273 f                                                                                                                                                                                                                                                                                                                                                                                                                                                                                                                                                                                                                                                                                                                                                                                                                                                                                                                                                                                                                                                                                                                                                                                                                                                                                                                                                                                                                                                                                                                                                                                                                                                                                                                                                                                                                                                                                                                                                                                                                                                                                                                          | requirements unless the con-             |
|                     | Revi<br>OF TRANSMITTAL AND SUL<br>M. I. Kimba<br>RECEIVED BY REVIEWER<br>60018<br>Submittals are returne<br>tractor calls attention<br>Submittals are forward<br>transmittal form. | BMITTALS TO ROI<br>11<br>d with action in<br>to and support | CC<br>FROM (Reviewer)<br>CAN TOLL<br>dicated. Approval of an item doe<br>s the deviation. | es not include approval of | ESENTATIVO Signature<br>Thom<br>To Rober<br>any deviation from | 273 f                                                                                                                                                                                                                                                                                                                                                                                                                                                                                                                                                                                                                                                                                                                                                                                                                                                                                                                                                                                                                                                                                                                                                                                                                                                                                                                                                                                                                                                                                                                                                                                                                                                                                                                                                                                                                                                                                                                                                                                                                                                                                                                          | requirements unless the con-             |
|                     | Revi<br>OF TRANSMITTAL AND SUL<br>M. I. Kimba<br>RECEIVED BY REVIEWER<br>60018<br>Submittals are returne<br>tractor calls attention<br>Submittals are forward<br>transmittal form. | BMITTALS TO ROI<br>11<br>d with action in<br>to and support | CC<br>FROM (Reviewer)<br>CAN TOLL<br>dicated. Approval of an item doe<br>s the deviation. | es not include approval of | ESENTATIVO Signature<br>Thom<br>To Rober<br>any deviation from | 273 f                                                                                                                                                                                                                                                                                                                                                                                                                                                                                                                                                                                                                                                                                                                                                                                                                                                                                                                                                                                                                                                                                                                                                                                                                                                                                                                                                                                                                                                                                                                                                                                                                                                                                                                                                                                                                                                                                                                                                                                                                                                                                                                          | requirements unless the con-             |