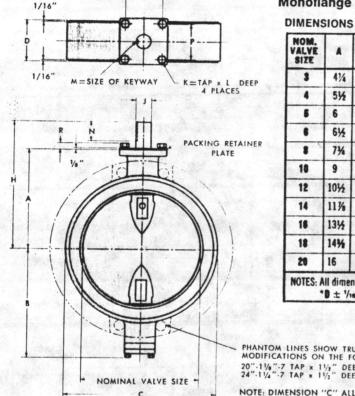

mmission Expires Nev. 30. 1982

PRATT ITEM NO: -014573-03

END PIECE: C. I. ASTM A-126 CL. B

CENTER PIECE: D. I. ASTM A-536 (65-45-12)

ROTOR: C. I. ASTM A-48-70 CL. 40

SHAFT: STN. STL. 18-8 T-304

SEGMENTS:

SEAT: RESILOSEAL "L"

BEARINGS: TEFLON LINED, FIBERGLASS BACKED







## **DIMENSIONS-PL**, N STEM VALVES

The dimensions shown are for plain stem valves without operators and accessories. To obtain overall dimensions of valves with operators and accessories, combine the valve dimensions on this page with dimensions for the appropriate accessory equipment listed

and dimensioned on the following pages. Since these combined dimensions will be approximate, request certified drawings to obtain precise overall dimensions of the specific valve/accessory combination of interest to you.



#### Monoflange MKII

| NOM.<br>VALVE<br>SIZE |       |       | c     | D-     | н      | J    | ĸ      | L     |             |      |      |    |
|-----------------------|-------|-------|-------|--------|--------|------|--------|-------|-------------|------|------|----|
| 3                     | 41/4  | 31/4  | 51/4  | 21/15  | 73%    | 4    | 3/1-16 | %16   | 1/16×1/12   | 1%   | 21/2 | 4  |
| 4                     | 51%   | 31/2  | 6¾    | 25/16  | 81/8   | %    | 3-16   | 1/16  | 11ex 1/12   | 1%   | 254  | H  |
| 5                     | 6     | 43%   | 7%    | 2%16   | 811/1e | 34   | 3/1-16 | 1/16  | 3/16 × 3/22 | 1%   | 24   | 4  |
| 6                     | 61/2  | 51%   | 8%    | 215/16 | 93/16  | 1    | %-16   | 16    | 14 x 14     | 1%   | 21/2 | ×  |
| 1                     |