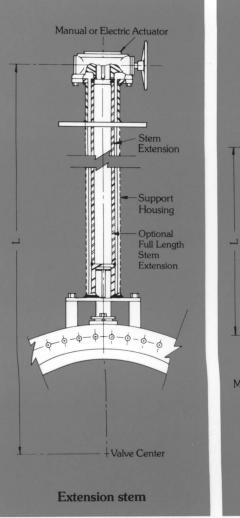

le     | No.<br>Holes | Hole<br>Size |
| 18   | 17     | 25    | 16½   | 8 | 151/8 | 8 | 41⁄4 | 21/4 | 21/4 | 1%16   | 223/4           | 16           | 11/8<br>7UNC  | 11/4               | 6½                 | 4            | 13/16        |
| 20   | 18¾    | 271/2 | 18    | 8 | 171⁄8 | 8 | 41⁄4 | 21/4 | 21/2 | 111/16 | 25              | 20           | 11/8<br>7UNC  | 11/4               | 6½                 | 4            | 13/16        |
| 24   | 225/16 | 32    | 221/2 | 8 | 21    | 8 | 51⁄2 | 27/8 | 3    | 17⁄8   | 291/2           | 20           | 1¼<br>7UNC    | 13/8               | 61⁄2               | 4            | 13/16        |

\*Dimension (H) = shaft diameter (150B-full compliance); dimension (G) = actuator connection

# KEYSTONE BUTTERFLY VALVE FIGURE 504 Size 3"-24", 80mm-600mm





# **Buried Service**

The Figure 504 as standard, is designed for either above ground or buried applications. With the proper actuator selection, this valve can provide long service life in buried or submerged applications. Shaft extensions, soil pipe, ground level position indicators, valve boxes, and tee-wrenches are available as optional accessories.



0

Often actuators are required to be located remotely from the valves they control.

To eliminate costly field problems, the following items should always be considered:

- 1. Length of extension (L)
- 2. Placement of actuator (on valve or floorstand)
- 3. Need for stem or shaft supports

4. Media exposed to the floorstand and/or extension.

After reviewing and defining the points above, the necessary extension options may be select