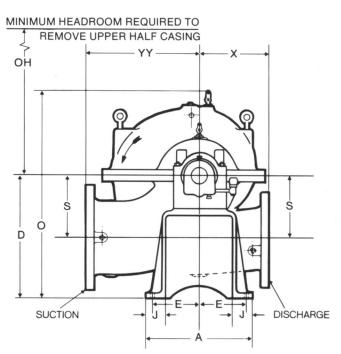

|             |  |
| Maximum Shaft HP per 100 RPM      | HP (Kw)                  |             |                               | 46.5 (34.7) |             | 89.0 (66.4)       |                                  |             |             |  |
| Maximum Liquid Temperature w/o Qu | ench °F (°C)             |             |                               | 180 (82)    |             | 180 (82)          |                                  |             |             |  |
| Maximum Liquid Temperature w/Quer | nch °F (°C)              |             |                               | 275 (135)   |             |                   |                                  | 275 (135)   |             |  |

#### 1 Π DIS Model 3415-DV PI

Dimensions in inches and (mm). Not to be used for construction.





|       | DIMENSIONS DETERMINED BY PUMP |       |                                      |                 |              |       |                 |            |              |             |               |                                         |                                         |                                         |             |             |                     |                |             |              |                |
|-------|-------------------------------|-------|--------------------------------------|-----------------|--------------|-------|-----------------|------------|--------------|-------------|---------------|-----------------------------------------|-----------------------------------------|-----------------------------------------|-------------|--------