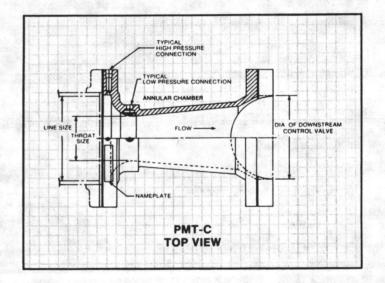

nged (125 or 150 lb.) primary element designed for water or gas service. The construction accommodates either a bronze or stainless steel throat, precisely machined with the body, with an annular chamber to provide a stable low pressure reading. The primary element is also constructed to accept a butterfly valve bolted directly to the downstream flange, thus allowing the PMT-C and the valve to become vital components in a rate-of-flow controller system. The butterfly valve in no way affects the discharge coefficient of the primary element, which means accuracy is maintained. In most cases the flange can be made one nominal pipe size smaller than the main pipe run, and in special cases larger reductions can be made. This type of valve engineering can significantly lower the project costs.



4. The **PMT-SC** is a full-flanged (125 or 250 lb.) primary element designed with no annular chamber and is intended to be used in applications where the fluid contains solids. The primary element will accept a butterfly valve or elbow bolted directly to the downstream flange, thus allowing the PMT-SC to be used in many applications where other venturi or flow tubes could not be used.









| P.O. BOX 581390<br>6116 EAST 15th STREET<br>TULSA, OKLAHOMA 74158-1009<br>(918) 836-8411 • TELEX: RCA 203605 |                                              | DIFFERENTIAL<br>PRIMARY DATA/CALCU<br>WATER CALCULATION - VO                     | LATION SHEET