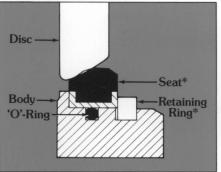

ide strength and low friction for easy operation and life time service.

**6. Packing** — Bi-directional packing is self-adjusting and suitable for pressure or vacuum service.

**7. Bushing** — Upper shaft bushing provides additional support for absorbing side thrust loads.

### **AWWA** Compliance

The Figure 504 is one of the most advanced AWWA style butterfly valves available.

Using the stringent design requirements of ANSI B31.1 and B16.34 in conjunction with AWWA C-504, Keystone has developed a *full compliance* AWWA valve with capabilities extending beyond any other AWWA butterfly valve.

The design of this valve is the product of over 30 years experience by the world's largest manufacturer of butterfly valves, combined with the latest, most advanced technology known.

Seat Detail



\*Stainless steel backing and retainer.



VALVE DIMENSIONS - Note: Dimensions shown are for Class 150B valve. Consult factory for 250#, MJ, and wafer style.

|      |      |    |    |   |   |      |      |      |       |                | Flang        | e Drilling    |                    | Top Plate Drilling |              |              |
|------|------|----|----|---|---|------|------|------|-------|----------------|--------------|---------------|--------------------|--------------------|--------------|--------------|
| Size | Α    | В  | С  | D | E | F    | G*   | H*   | U     | Bolt<br>Circle | No.<br>Holes | Tap<br>Thread | Thru<br>Hole Dia . | Bolt<br>Circle     | No.<br>Holes | Hole<br>Size |
| 3    | 21/2 | 7½ | 6¼ | 5 | 4 | 11/4 | 3⁄8  | 9⁄16 | 3/4   | 6              | 4