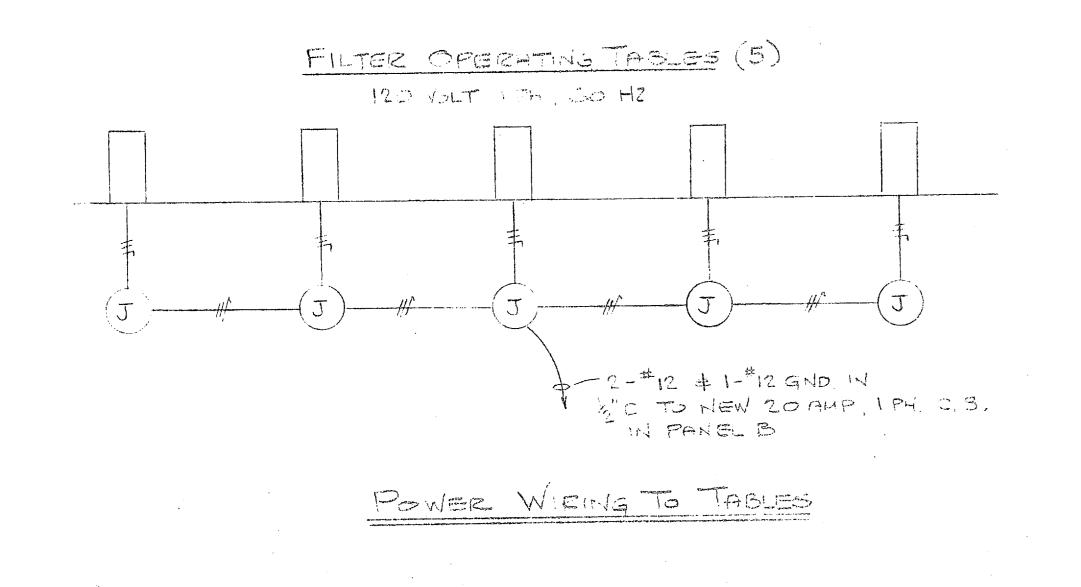

|
|                                       |                                         |                                  |                       |
| SCALE                                 | "=1-0"                                  | GONTRACT                         | S.O.                  |
| <u> </u>                              | = I - U                                 | 2093                             |                       |
| <b>SECTIOI</b>                        |                                         |                                  |                       |

. .

. 

ананда Аланда Аланда · · · · ·

,

. 

÷

.

.

.

.

· · ·

· .  .

.

•

.

,

- ""

.

: 

· · · · •



•

• i d t

; .

4 ,

\_

.

-

.

. .

. :

7

· ·

. 9





TYPICAL FOR FIVE (5) CONSOLES



K&E 10 5535 3-83 A1225.

·----

EFFLUENT FLOW CONTROL

VALVE VALVE VALVE



VALVE



≩

IURING CON

MANUFACI Datby, Penn

TER

Bookt

Ċ

6]

0

N.B.T

SCALE

CONTRACT

SECTION

DWG. NO.

0

2

0 V U

()

NOTE -

| SEE DRAWING | 6950-5 | FOR | WIEING |  |
|-------------|--------|-----|--------|--|
| NOTES       |        |     |        |  |
|             |        |     | •      |  |

VANE

y y 1 ٦ `

•.

.

. . ·

.



---- FROM "HOLD-IN" CONTRET

FROM LI SIDE OF XFME IN BW. PUMP MOTOR STARTER ENCLOSURE

## FROM ALLY CONTACT IN BACKWASHPUMP MOTOR STARTER

BW. PUMP MOTOR STARTER ENGLOSURE

to #1 - EFF. Value Positionee

# TO #1 EFF FLOW

TRANSMITTER

To #1 HEROLOSS

## TEANSMITTEE

FROM BRCKWASH TRANSMITTER

NOTE. SEE DWG. 6950-5 FOR WIRING NOTES

쉢 Û <u>II</u> 1 Parts 3

BOOLER

SCALE CONT