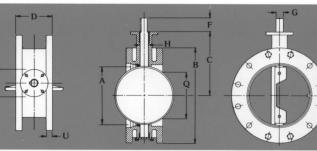

|
| 10   | 97/16  | 16    | 103⁄4 | 8 | 53/8  | 6  | 3    | 13/8 | 13/8 | 13/16 | 141/4          | 12           |               | 1                 | 5                  | 4            | 9⁄16         |
| 12   | 111/8  | 19    | 121/4 | 8 | 8     | 6  | 3    | 13/8 | 11/2 | 11/4  | 17             | 12           |               | 1                 | 5                  | 4            | 9/16         |
| 14   | 123/4  | 21    | 14    | 8 | 101/8 | 6  | 3    | 15⁄8 | 13⁄4 | 13/8  | 183⁄4          | 12           | _             | 11/8              | 5                  | 4            | 9/16         |
| 16   | 151/16 | 231/2 | 15    | 8 | 13    | 8  | 41/4 | 17⁄8 | 2    | 17/16 | 211/4          | 16           | —             | 11/8              | 61/2               | 4            | 13/16        |



|      |        |       | 5     |   |       |   |      |      |      |        | Flange Drilling |              |               |                    | Top Plate Drilling |              |              |
|------|--------|-------|-------|---|-------|---|------|------|------|--------|-----------------|--------------|---------------|--------------------|--------------------|--------------|--------------|
| Size | Α      | В     | С     | D | Q     | E | F    | G*   | H*   | U      | Bolt<br>Circle  | No.<br>Holes | Tap<br>Thread | Thru<br>Hole Dia . | Bolt<br>Circle     | No.<br>Holes | Hole<br>Size |
| 18   | 17     | 25    | 16½   | 8 | 151/8 | 8 | 41⁄4 | 21/4 | 21/4 | 1%16   | 223/4           | 16           | 11/8<br>7UNC  | 11/4               | 6½                 | 4            | 13/16