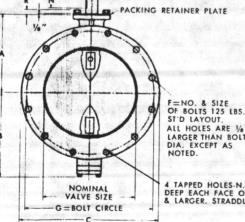

-16   | 16    | %x1/10      | 2    | 21/2 | 4  |
| 14                    | 11%   | 125%  | 17%   | 311/16 | 15%    | 1%   | 14-13  | %     | 1/18×1/12   | 214  | 41/4 | 4  |
| 18                    | 131   | 141/2 | 201/  | 43/16  | 17%    | 2    | 1/2-13 | 13/16 | 12×14       | 234  | 4%   | 4  |
| 18                    | 14%   | 15%   | 211/2 | 411/16 | 18%10  | 21/4 | 14-13  | 13/10 | %x%is       | 21/4 | 41/4 | 94 |
| 20                    | 16    | 17    | 231/4 | 53/10  | 19%    | 23/2 | 14-13  | 3/4   | %x%         | 214  | 41/4 | %  |

PHANTOM LINES SHOW TRUNNION MODIFICATIONS ON THE FOLLOWING VALVES: 20".116"-7 TAP x 11/2" DEEP — 4 PLACES EACH FACE 24".11/4"-7 TAP x 11/2" DEEP — 4 PLACES EACH FACE

NOTE: DIMENSION "C" ALLOWS CLEARANCE FOR 150 LB. OR 125 LB. ANSI BOLT LAYOUT



1



#### Model 2FII

#### DIMENSION

| NOM.<br>VALVE<br>SIZE | •     |      | C     | D. | E      | F       | G     | H    | 1    | K      | L     |            |      | •    |    |
|-----------------------|-------|------|-------|----|--------|---------|-------|------|------|--------|-------|------------|------|------|----|
| 1                     | 43%   | 31/4 | 71/2  | 5  | 15/16  | 4-%     | 6     | 7%   | 14   | \$ .16 | 34    | 14×14      | 1%   | 21/2 | 1  |
| 4                     | 51/2  | 31/2 | 9     | 5  | 15/16  | 8-%     | 71/2  | 81/2 | 1%   | \$4.16 | 4     | 1/10 A 1/2 | 114  | 21/2 | T, |
| 6                     | 61/2  | 51%  | 11    | 5  | 1      | 8-1/4   | 91/2  | 9%10 | 1    | 34-16  | 14    | 14114      | 1%   | 21/2 | ļ  |
|                       | 73/4  | 61/2 | 1314