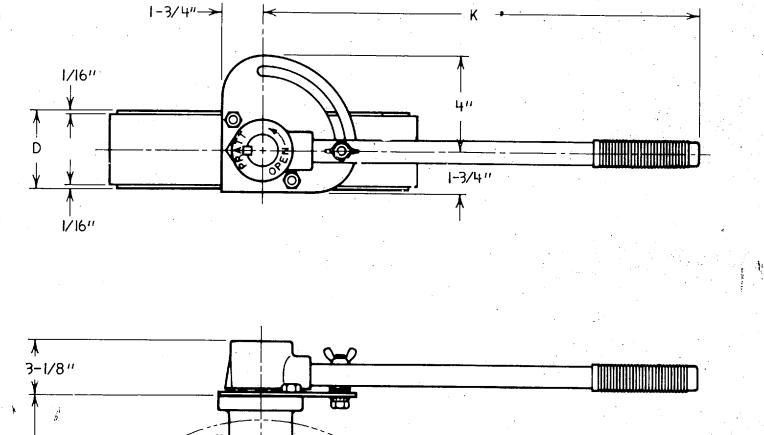

| 101%  | 113% | 19    | 8  | 11/4   | 12-1/1  | 17    | 13%  | 11/2 | 1-16   | 1/16  | %x1/16     | 2    | 21/2 | Y  |
| 14                    | 11%   | 12%  | 21    | 8  | 1%     | 12-1    | 18%   | 15%  | 1%   | 14-13  | 1/4   | 1/16x1/12  | 214  | 41/6 | 1  |
| 16                    | 131/2 | 143% | 231/2 | 8  | 11/16  | 16-1    | 211/4 | 17%  | 2    | 14-13  | 3/4   | 1/2 1/6    | 21/4 | 41/4 | 31 |
| 18                    | 14%   | 15%  | 25    | 8  | 1%16   | 16-11/6 | 221/4 | 18%  | 21/4 | 14-13  | . 1/4 | 14×15%     | 214  | 4%   | ¥  |
| 20                    | 16    | 17   | 271/2 | 8  | 111/16 | 20-11/8 | 25    | 19%  | 21/2 | 14.13  | 34    | %x3/10     | 21/  | 4%   | Y  |

4 TAPPED HOLES N.C. (2) R.H. X E DEEP EACH FACE ON VALVES 18" & LARGER. STRADDLE CENTER LINE.





| CUSTOMER P.O.: 35578-2093<br>PRATT ORDER NO.: 054265 |                             |
|------------------------------------------------------|-----------------------------|
| PROJECT: MARINE CORP BASE-CAMP LEJ                   | IEUNE                       |
| PRATT VALVE<br>ITEM QUAN, SIZE                       | OPERATOR<br>DESCRIPTION TAG |
| 02 46 6"                                             | L-12<br>HANDLEVER           |
| 03 12 10"                                            | L-18<br>HANDLEVER           |
|                                                      |                             |

ROBERTS FILTER MFG. CO.

- i -

|   | <br> | THRU 10"<br>& LARGER |  |
|---|------|----------------------|--|
| • |      | •                    |  |

| VALVI | Λ     | В     | C      | D