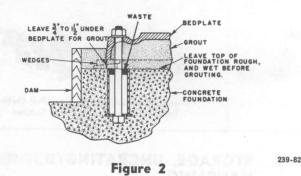

d be substantial in order to absorb any vibration and to form a permanent, rigid support for the pumping unit.

- 1. The location and size of foundation bolts are shown on the outline assembly drawing supplied for the unit.
- 2. When unit is mounted on a concrete foundation, each foundation bolt should be installed with a pipe sleeve around it to allow for adjustment.

The I. D. of the sleeve should be  $2\frac{1}{2}$ -3 times the bolt diameter. Place a washer between the bolt head and sleeve to hold bolts. See Fig. 2.

Stuff waste around bolts to prevent concrete from entering between bolt and sleeve. Bolts should be of sufficient length so that they project through the nuts approximately  $\frac{1}{4}$ " after allowance has been made for grouting, bedplate thickness, and nut thickness.



3. Put the unit in place on wedges. THE WEDGES SHOULD BE PLACED AT FOUR POINTS AS SHOWN IN FIG. 3. Some long installations may require additional wedges near the middle of the bedplate.



 Disconnect coupling between pump and driver. Note: "Spider-Insert" couplings, as shown in Fig. 4, need not be disconnected.





- 5. By adjustment of wedges, bring the bedplate to an approximate level and provide the proper distance above the foundation for grouting (3/4") to 11/2"). Level or plumb the suction and discharge flanges. Bring pump and motor shafts into reasonable alignment making *absolutely certain* that motor shaft is not above pump shaft or if it is, that there is a sufficient thickness of shims under the motor feet to allow for adjustment during alignment.
- 6. Tighten foundation bol