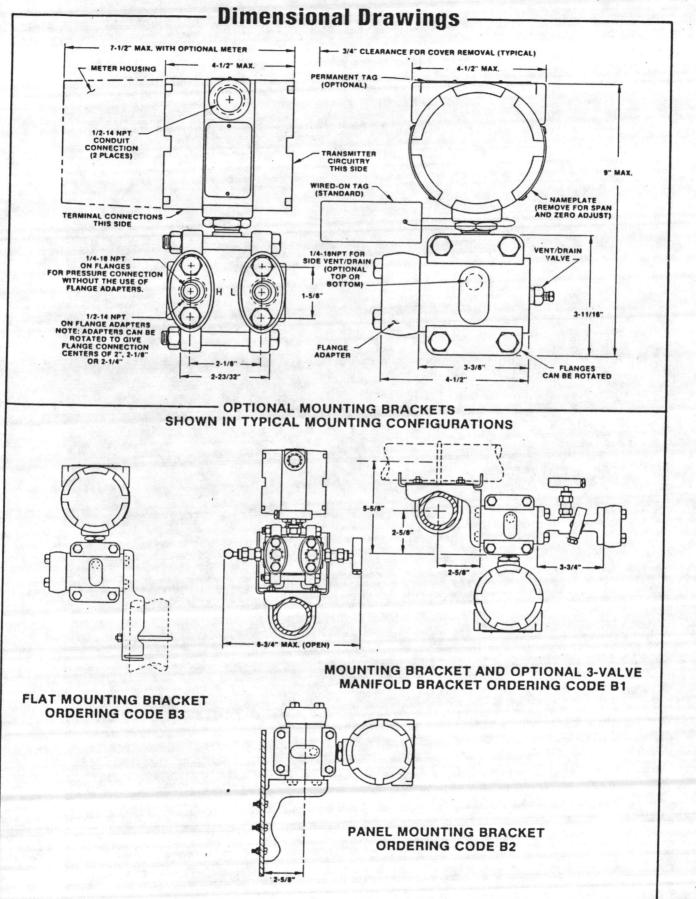

ts in response to differential pressure across it. The displacement of the sensing diaphragm, a maximum motion of 0.004 inches, is proportional to the differential pressure. The position of the sensing diaphragm is detected by capacitor plates on both sides of the sensing diaphragm. The differential capacitance between the sensing diaphragm and the capacitor plates is converted electronically to a 2-wire, 4-20 mADC or 10-50 mADC signal.

eRosemount Inc., 1971, 1975, 1976. \*Protected by one or more of the following U.S. Patents: No. 3, 195,028; 3,271,669; 3,318,153; 3,618,390; 3,646,538; 3,793,885; 3,800,413; 3,854,039; 3,859,594; and 3,975,719. Canada Patented 1968, 1974, 1975, 1976, 1977, 1979. Mexico Patentado Nos 118892, 136497. Other U.S. and Foreign Patents issued or pending.











# **Performance Specifications**

(ZERO BASED SPANS, REFERENCE CONDITIONS. SILICONE OIL FILL, 316SS ISOLATING DIAPHRAGMS)

# Accuracy

 $\pm 0.2\%$  of calibrated span. Includes combined effects of linearity, hysteresis and repeatability.

Linearity

±0.1% of calibrated span.

# Hysteresis

0.05% of calibrated span (0.1% for range 5 or range 3 with Fluorolube).

# Repeatability

0.05% of calibrated span (0.1% for range 3 with Fluorolube).

**Dead Band** 

None

Stability

±0.2% of upper range limit for 6 months.

# **Temperature Effect**

At Maximum Span (e.g. 0-150" H<sub>2</sub>O for 0-25/150" H<sub>2</sub>O range)

Zero Error:  $\pm 0.5\%$  of span per 100° F. Total effect including span and zero errors:  $\pm 1.0\%$  of span per 100° F.

Note: Double the specified effect for range