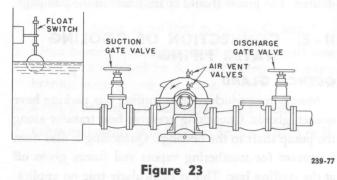

y have not become clogged.

#### III - C. PRIMING

The pump must always be fully primed and the suction pipe full of liquid before pump is started.

If pump is run dry, the rotating parts within the pump may seize to the stationary parts since they depend upon the liquid being pumped for lubrication.

Several different methods of priming can be used, depending upon the type of installation and service involved.

Vertical sump pumps, when submerged, need not be primed since the pump is filled with liquid.

*NOTE*: ON GLASS-LINED PUMPS, THE THERMAL SHOCK LIMIT OF THE GLASS VAR-IES WITH THE CONDITIONS OF OPERATION. DO NOT INTRODUCE LIQUID TO PUMP IF TEMPERATURE DIFFERENCE BETWEEN LIQ-UID AND PUMP IS OVER 100°F. GRADUALLY HEAT PUMP BEFORE INTRODUCING HOT LIQUIDS.

# SUCTION SUPPLY ABOVE PUMP



When pump is installed as shown in Fig. 23, pump will prime itself. Open gate valve on suction and close discharge gate valve. Open air vent valves until all air is expelled and water flows through openings. Close air vent valves, start pump and open discharge gate valve. Pump will continue to be primed for any future starting.

This method is the simplest and, particularly for automatic operation, the safest. A float switch in the suction reservoir can be arranged to stop pump, should there be failure of liquid supply.

### PRIMING WITH FOOT VALVE

With pump installed on suction lift, with foot valve at end of suction line, priming can be done any of the following three ways:

#### 1. Outside Supply

Close discharge gate valve, open air vent valves and open valve in priming supply line