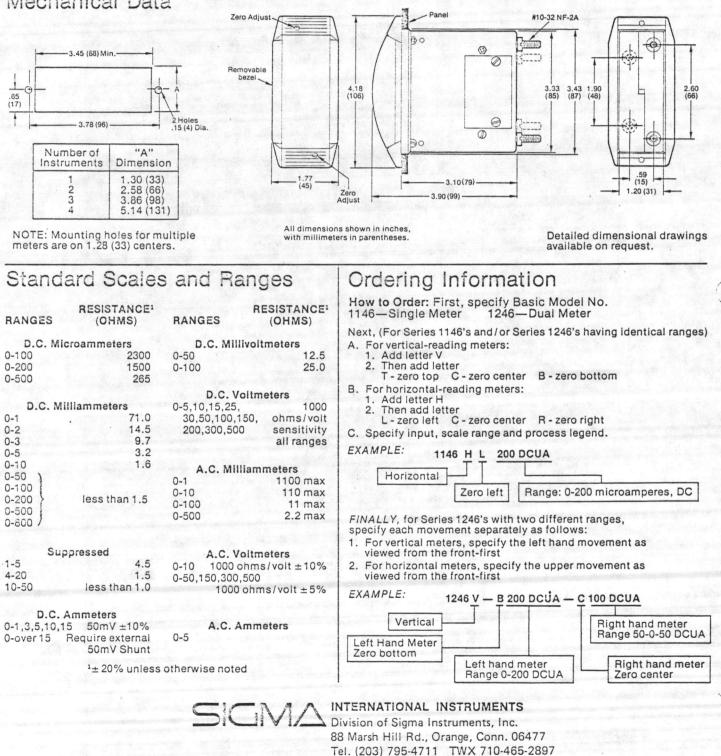

cy: 2% F.S. Value for DC Ranges 3% F.S. Value for AC Ranges Repeatability: ±2% F.S. Overload: Sustained-120% for 8 hours Momentary-10 times rated current **Response Time:** 3 Secs. Max. Overshoot: 40% maximum

# Mechanical Data

Hi-Pot: 2600 Volts RMS terminal to case for 1 minute Temperature (Operating): -20 to 50°C Shock: 50 G's Pointer: Triangular type, color-cerise red Length-2.7 inches Scale. Marking-black lettering on white background.

Standard Movement: Zero left on horizontal or zero bottom on vertical (Zero center, right or top optional) Mounting: Two 6-32 round head screws, with lock washers and nuts. 10-32 stud terminals Terminals: Materials of Construction: Case and crystal-self-extinguishing plastic Black case Finish: Single Scale Model-8 oz. Weight: Dual Scale Model-10 oz.



CANADA: Sigma Instruments (Canada) Ltd. • 55 Six Point Road • Toronto, Ont. M8Z 2X3 • Tel: (416) 239-8161





|                                                                              |              | Condition of | alle agent to             |
|------------------------------------------------------------------------------|--------------|--------------|---------------------------|
|                                                                              | 17/8         |              | British H                 |
| ERMINE DIN<br>FOLKENGING                                                     | +"c"         | ~ 3/1        | " DIA.<br>HOLE            |
| ED VIRGINI                                                                   | VEING COMMAN | 071          |