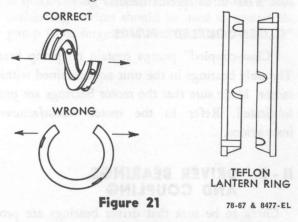

incorporated in another part or not used at all. Some packing rings are die-formed and special care must be taken during installation. To install, twist the ring sideways just enough to get it around the shaft or sleeve. DO NOT ATTEMPT TO PULL RINGS STRAIGHT OUT. See Fig. 20. Another form of packing ring is the bulk-type packing which is cut to the proper length. Each piece should be placed around the shaft or sleeve and the ends of the packing should just meet to form a smooth, perfect ring. If necessary, the ends should be trimmed to obtain this fit.



There are two basic types of lantern rings — Teflon and metal. Two-piece Teflon lantern rings are supplied in most units. Install as shown in Fig. 21. Note: 2 pieces make one ring. Notches must face one another but need not be aligned.



To pack the stuffing box, install the packing and lantern ring in the proper sequence. Each ring should be installed separately. Firmly seat each ring. Use of a wooden split bushing is recommended. See Fig. 22. Use gland to jack the bushing and ring into the box. Stagger joints in each ring 90°. Make sure center of lantern ring lines up with flush tap in the stuffing box. Any extra rings are spares.



Tighten the gland nuts evenly but not tight. Follow adjustment procedure outlined in Section III-D.

#### **REMOVAL OF PACKING**

To remove packing from the stuffing box, the following steps should be followed:

- 1. Remove gland assembly.
- 2. Remove packing with a "packing hook."
- 3. Remove lantern ring by inserting a wire hook into the ring on the outer edge.
- 4. Clean the stuffing bo