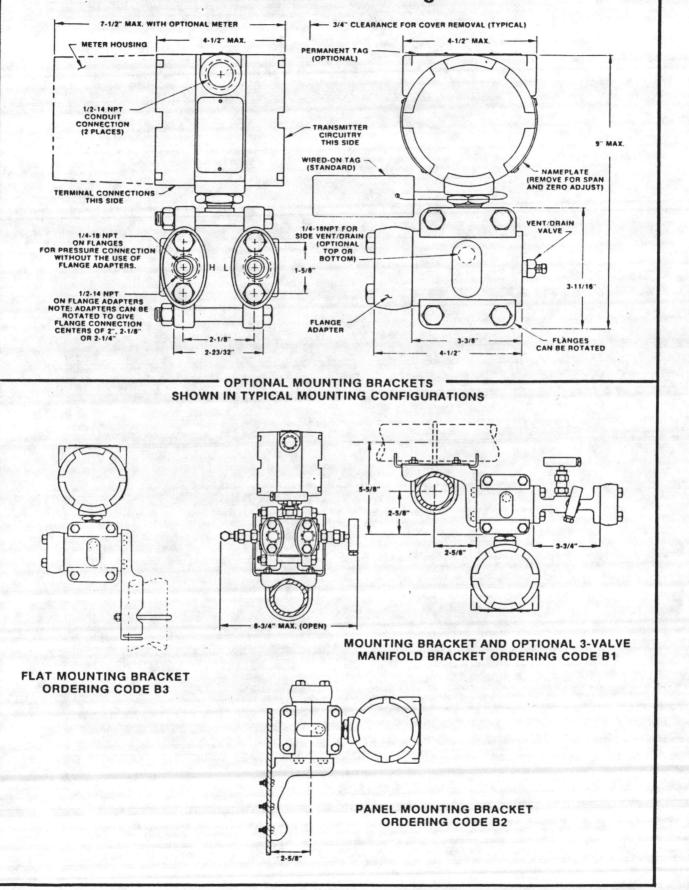

hes, is proportional to the differential pressure. The position of the sensing diaphragm is detected by capacitor plates on both sides of the sensing diaphragm. The differential capacitance between the sensing diaphragm and the capacitor plates is converted electronically to a twowire 4-20 mADC signal proportional to the square root of the differential pressure.

OIL

THE .S-CELL

WELDED SEALS



BACKWASH FLOW

 Rosemount Inc., 1971, 1975, 1976.
 \*Protected by one or more of the following U.S. Patents: No. 3, 195,028; 3,271,669; 3,318,153; 3,618,390; 3,646,538; 3,793,885; 3,800,413; 3,854,039; 3,859,594; and 3,975,719.
 Canada Patented 1968, 1974, 1975, 1976, 1977, 1979.
 Mexico Patentado Nos 118892, 136497. Other U.S. and Foreign Patents issued or pending.



# **Dimensional Drawings**



··· ,

.





**Rosemount 5** 



# **Functional Specifications**

Liquid, gas or vapor.

# Ranges

Service

0-5/30 inches H<sub>2</sub>O 0-25/150 inches H<sub>2</sub>O 0-125/750 inches H<sub>2</sub>O

# Outputs

4-20 mADC, square root of differential input pressure between 4% and 100% of input. Linear with differential input pressure between 0% and 4% of input.

## **Power Supply**

External power supply required. Up to 55 VDC. Transmitter operates on 12 to 45 VDC with no load.

### Load Limitations

See Figure 1.

# Indication

Optional meter with 1-3/4" linear scale, 0-100%. Indication accuracy is  $\pm 2\%$  of span.

# **Hazardous Locations**

**Explosion proof:** Approved by Factory Mutual (FM) for Class I, Division 1, Groups B, C and D; Class II, Division 1, Groups E, F and G; and