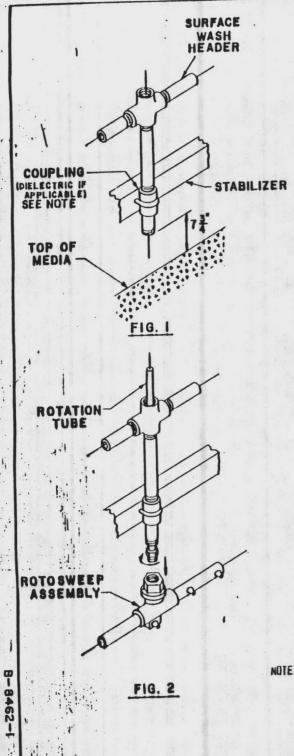

| QUANTITY |
|-----|-------------------------------------------|----------|
| H   | Bearing/Race Assembly                     | 1        |
| G   | Upper Quad Seal                           | 2        |
| J   | Lower Quad Seal                           | 2        |
| F   | Water Nozzles                             | 6        |
| E   | Eductor Nozzle Assembly<br>(Type AW only) | 3        |
| N   | Seal Bushing                              | 1        |

Parts identification tags listed above refer to the appropriate Roberts' drawing provided for this project.

Spare parts and field services may be purchased from our Darby plant on request to the following address:

Roberts Filter Manufacturing Co. P. O. Box 167 Darby, Pennsylvania 19023

> (215) 583-3131 Telex 753447





.

STEP 1

INSTALL THE DROP PIPE AND DIELECTRIC COUPLING (IF REQUIRED) AS SHOWN IN FIGURE 1. SECURE DROP PIPE TO STABILIZER CROSS-MEMBER WITH U-BOLT BEING CERTAIN THAT DROP PIPE IS PLUMB.

NOTE THAT BOTTOM END OF DROP PIPE SHOULD BE 7-3/4 ABOVE THE FINAL MEDIA LEVEL.

IALE THREADS ON THE BOTTOM END OF THE DROP PIPE SHOULD BE 2" NPT FULL PROFILE TO ALLOW PROPER THREAD ENGAGEMENT (3/4") INIO THE ROTOR CAP (PART A). REMOVE ANY CHIPS TO MINIMIZE GALLING.

SIEP 2

IN A SIMILAR MANNER INSTALL ALL DROP PIPES WITHIN THE FILTER BASIN.

STEP 3

AT THIS POINT IT IS REQUIRED THAT THE SURFACE WASH PIPING BE FLUSHED CLEAN OF ANY CONSTRUCTION DEBRIS USING CLEAN, CLEAR MATER.



DROP PIPE

STEP 4

INSERT THE ROTATION TUBE (M) DOWN THROUGH THE CROSS IN THE SURFACE WASH HEADER SO THAT THE THREADED END EXT