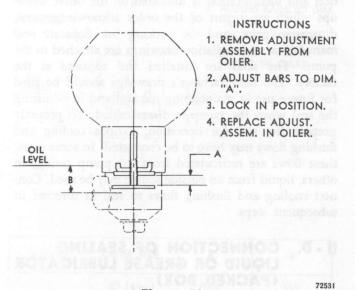

instructions. "Spider-Insert" type couplings are pre-assembled. If a coupling guard is furnished with the unit, make sure it is securely fastened.

# SECTION II - PREPARATION FOR OPERATION

#### **II-A. PUMP BEARINGS**

### OIL LUBRICATION

Oil lubricated pumps are not lubricated at the factory. A high quality turbine type oil, with rust and oxidation inhibitors, should be used. Constant level oilers are supplied with most oil lubricated pumps. They are included in the box of fittings which accompanies the pump. The oiler was adjusted to maintain proper oil level before leaving the factory. The adjustment should be checked in case this setting was disturbed. See Figure 19. Correct dimensions for A and B are giving in Section VIII-A. Check the assembly dimension print for proper location.



Figure 19

Under normal operating conditions, an oil of 300 SSU viscosity at 100°F. (approximately SAE-20) should be used. For extreme conditions refer to the factory or a lubrication expert for a recommendation.

Fill the bottle with the proper grade of oil and replace in the oiler housing. Oil reservoir in bearing housing is filled when an oil level remains in the bottle. Several fillings of bottle will be required. Never fill through the oil vent or through the oiler without use of the bottle.

#### **GREASE LUBRICATION**

Grease lubricated pumps can be identified by the grease fittings located on the bearing housing. Sufficient lubricant is inserted at the factory for 2,000 hours of operation. DO NOT GREASE AT TOO FREQUENT INTERVALS.

It is suggested that additional or replacement lu