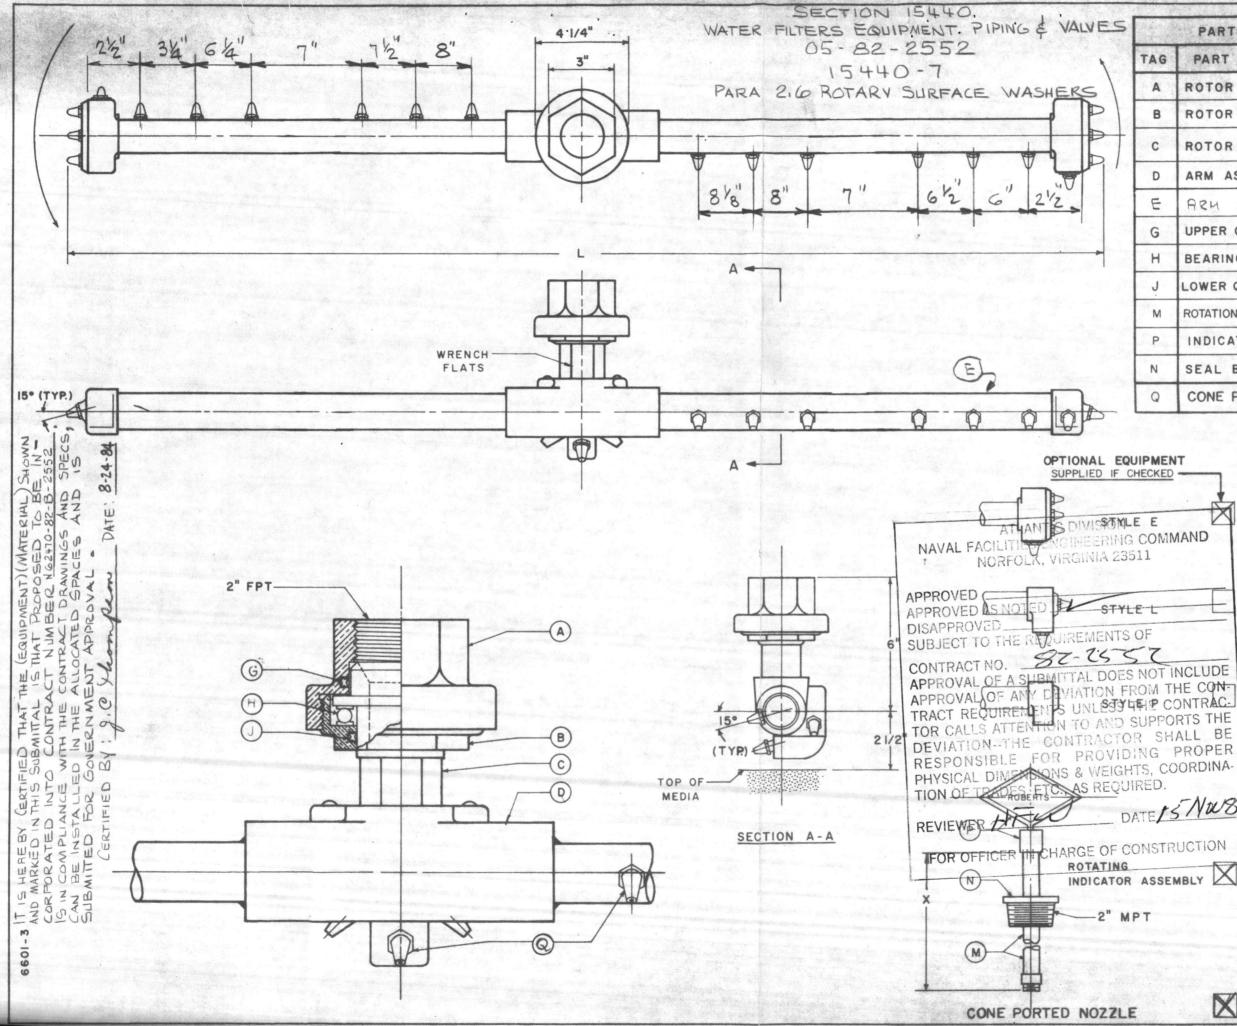

| S TO<br>NCC (2)<br>NTDIV (1)                            | DATE 111-9/84                                                                                                  |                                                                                                                  | internation                                                                                                      | C               |                                        |

- 2

the set of section of the again of the section of parts

DEC 3 12 43 PM '84 RECEIVED ROICC JAXNCA

ींने क्रांड्य



|     | PARTS LIST           | 1. 1. 1. 1. 1. 1. 1. 1. 1. 1. 1. 1. 1. 1 | 1 set a sta     |
|-----|----------------------|------------------------------------------|-----------------|
| TAG | PART NAME            | MATERIAL                                 |                 |
| Α   | ROTOR CAP            | CAST BRASS                               |                 |
| в   | ROTOR RETAINER       | CAST BRASS                               |                 |
| с   | ROTOR                | CAST BRASS                               |                 |
| D   | ARM ASSEMBLY         | CAST BRASS                               |                 |
| E   | ARM                  | BRASS PIPE                               | ]               |
| G   | UPPER QUAD RING SEAL | BUNA-N