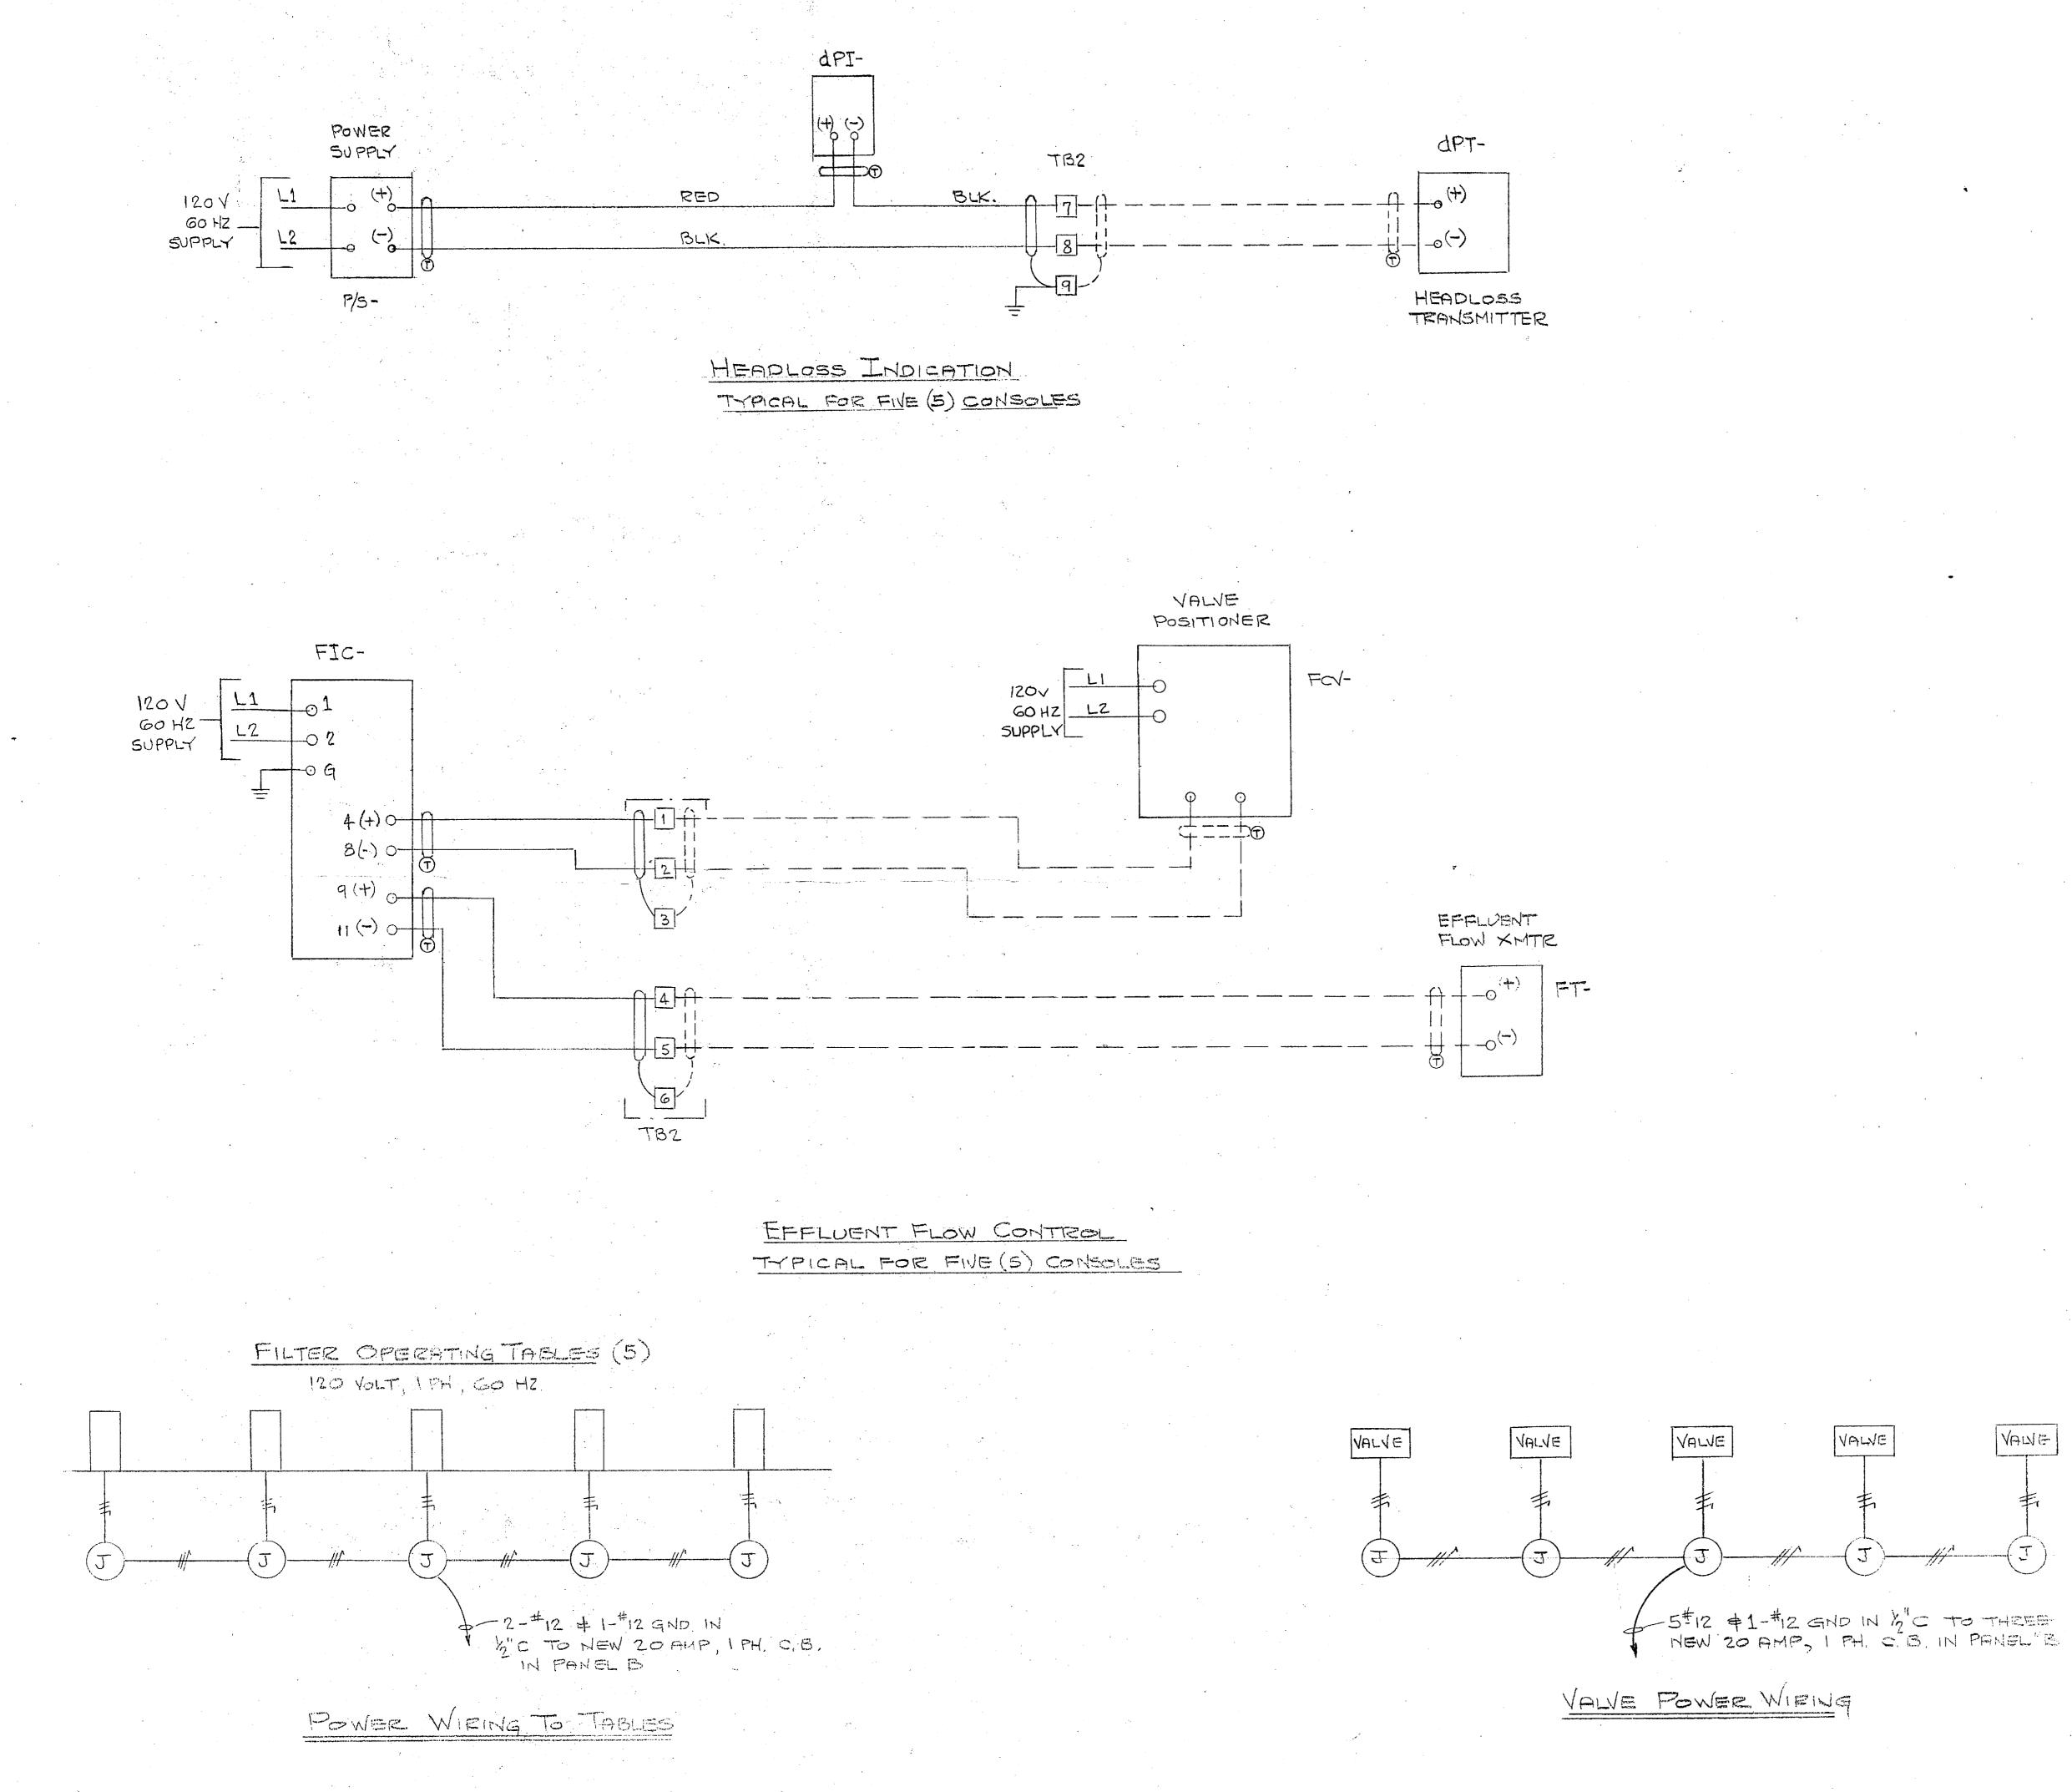

|
| SUBJECT TO THE REQUIRED<br>CONTRACT NO. 05-8<br>APPROVAL OF A SUBMITTAL<br>APPROVAL OF ANY DEVIAT<br>TRACT REQUIREMENTS UN<br>TOR CALLS ATTENTION TO<br>DEVIATION-THE CONTR<br>RESPONSIBLE FOR PE<br>PHYSICAL DIMENSIONS &<br>TION OF TRADES, ETC., AS<br>REVIEWER JM | ION FROM THE CON-<br>LESS THE CONTRAC-<br>AND SUPPORTS THE<br>LACTOR SHALL BE<br>LOVIDING PROPER<br>WEIGHTS, COORDINA- |
| FOR OFFICER IN CHARGE                                                                                                                                                                                                                                                 | OF CONSTRUCTION                                                                                                        |





. i 🖷 i

K&E 10 5535 3-83 A1225.

# Nore-

VALVE

SEE DRANME BREAK FRANKERE

La Contra

SCALE CONTRACT ni dun dan kenyanan tala SECTION

EWG. NO.

ere ante este

· · · · · · · · · · · · · · · · ·

**u** .

•

.

.

· · ·

.

1 . .

· ·

. .

.

. .

jan -----

• .

,

.













# THE UNI-FLANGE METHOD

"Uni-Flange" is a method of joining valves, fittings and equipment with integral flanged ends to plain-ended pipe, with all the advantages of welded and screwed systems, but without the need for pipe end preparation.

### HOW IT WORKS

Like all the best ideas, the working principle of Uni-Flange is a simple one. Slide the flange over plain-ended pipe and follow it with the standard mechanical joint type gasket. When the Uni-Flange is brought to mate against the existing flange, and th