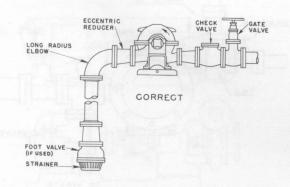

ce for trouble-free centrifugal pump operation.

1. Use of elbows close to the pump suction flange should be avoided. Where used, elbows should be long radius.

On double suction pumps, if an elbow must be used at the pump suction flange, it must be in a vertical position only. If an elbow must be used in other than a vertical position, it is permissible only providing there is a minimum of two diameters of straight pipe between the elbow and pump suction flange.



#### Figure 15



- 2. The suction pipe should never be of smaller diameter than the pump suction. Use of suction pipe one or two sizes larger than the pump suction, with a reducer at the pump suction flange, is desirable.
- 3. Reducers, if used, should be ecentric and preferably at the pump suction flange, sloping side down.







#### Figure 16

239-81

239-95

# 4. A CENTRIFUGAL PUMP SHOULD NEVER BE THROTTLED ON THE SUCTION SIDE.

- 5. Suction strainers, when used, should have a net "free area" of at least three times the suction pipe area.
- 6. Separate suction lines should be used when more than one pump is operating from the same source of supply. If it is not possible to have separate lines, piping arrangement shown in Fig. 17 is recommended.





WRONG

#### SUCTION PIPING DESIGN FOR LARGE PUMPS

Large units taking their suction supply from sumps require special attention. A properly designed sump is a must. The larger the unit, the more important these considerations become. A 3000 GPM pump should be considered a large unit.

The following sketches will show the preferred pipe arrangement within the su