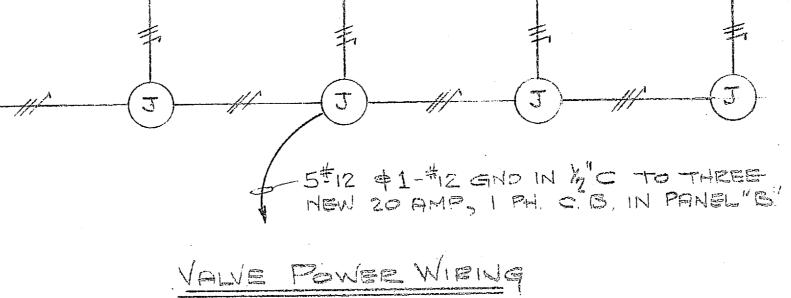

|                                  |                       |
| SCALE                                 | "=1-0"                                  | GONTRACT                         | S.O.                  |
| <u> </u>                              | = I - U                                 | 2093                             |                       |
| <b>SECTIOI</b>                        |                                         |                                  |                       |

. .

. 

ананда Аланда Аланда · · · · ·

,

. 

÷

.

.

.

.

· · ·

· .  .

.

•

.

,

- ""

.

: 

· · · · •



•

• i d t

; .

4 ,

\_

.

-

.

. .

. :

7

· ·

. 9





TYPICAL FOR FIVE (5) CONSOLES



K&E 10 5535 3-83 A1225.

·----

EFFLUENT FLOW CONTROL

VALVE VALVE VALVE



VALVE



≩

IURING CON

MANUFACI Datby, Penn

TER

Bookt

Ċ

6]

0

N.B.T

SCALE

CONTRACT

SECTION

DWG. NO.

0

2

0 V U

()

NOTE -

| SEE DRAWING | 6950-5 | FOR | WIEING |  |
|-------------|--------|-----|--------|--|
| NOTES       |        |     |        |  |
|             |        |     | •      |  |

VANE

y y 1 ٦ `

•.

.

. . ·

.



---- FROM "HOLD-IN" CONTRET

FROM LI SIDE OF XFME IN BW. PUMP MOTOR STARTER ENCLOSURE

## FROM ALLY CONTACT IN BACKWASHPUMP MOTOR STARTER

BW. PUMP MOTOR STARTER ENGLOSURE

to #1 - EFF. Value Positionee

# TO #1 EFF FLOW

TRANSMITTER

To #1 HEROLOSS

## TEANSMITTEE

FROM BRCKWASH TRANSMITTER

NOTE. SEE DWG. 6950-5 FOR WIRING NOTES

쉢 Û <u>II</u> 1 Parts 3

BOOLER

SCALE CONTRACT

SECTION DWG NO

y y 1 ٦ `

•.

.

. . ·

.



NOTES: 1. ALL BUTTERFLY