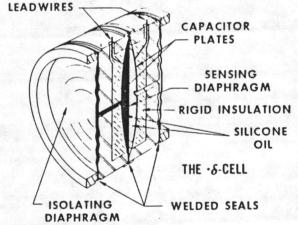

switching from a square root to a linear function at 20% of flow (4% of differential input pressure). This eliminates zero instability problems inherent in designs attemping to extract the square root of signals approaching zero.

Installation, calibration and commissioning are simplified by compact design, external span and zero adjustments, and explosion-proof, weather-proof construction with separate compartments for electronics and wiring connections. Volumetric displacement of less than 0.01 cubic inch prevents pumping of the process fluid and eliminates the need for condensate chambers and level pots. Tantalum, *Hastelloy C-276* and *Monel* are available for corrosive service. Modular construction and plug-in printed circuit boards aid in troubleshooting and reduce parts stocking.



#### OPERATION

Process pressure is transmitted through isolating diaphragms and silicone oil fill fluid to a sensing diaphragm in the center of the  $\delta$ -CELL<sup>T</sup>. The sensing diaphragm is a stretched spring element which deflects in response to differential pressure across it. The displacement of the sensing diaphragm, a maximum motion of 0.004 inches, is proportional to the differential pressure. The position of the sensing diaphragm is detected by capacitor plates on both sides of the sensing diaphragm. The differential capacitance between the sensing diaphragm and the capacitor plates is converted electronically to a twowire 4-20 mADC signal proportional to the square root of the differential pressure.



FILTER EFFLUENT

 Rosemount Inc., 1971, 1975, 1976.
 \*Protected