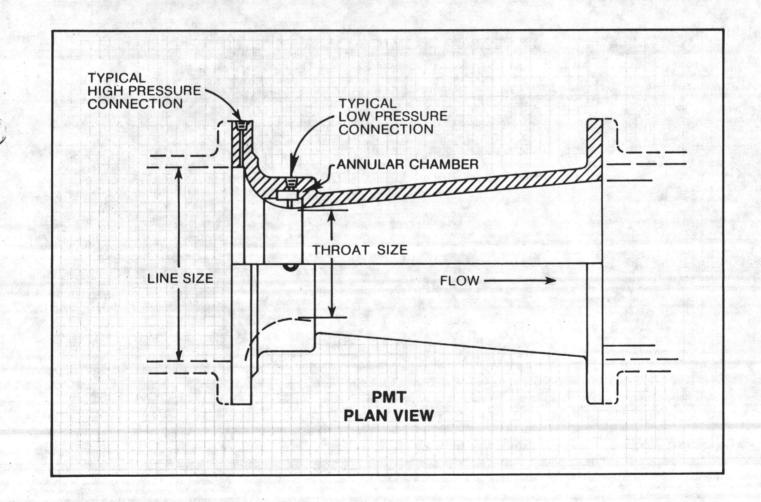

File** 

## Description

The cast iron series of the Badger Meter Lo-Loss® is a modified venturi flow element that provides increased rangeability at lower permanent pressure loss than any other differential producing primary device.

## **Applications**

The cast iron Lo-Loss is designed to measure full pipe gases, water, wastewater and sludge or

slurry flows. The cast iron Lo-Loss is furnished in four models depending on the application.

1. **PMT:** The PMT Lo-Loss is a full flanged cast iron flow element designed for water or gas service. The PMT has either a bronze or stainless steel throat, precisely machined with the body. An annular chamber located in the throat is provided to enhance a stable low pressure reading. The Lo-Loss can be supplied with either 125 or 250 lb. flanges.





P.O. Box 581390 Tulsa, Oklahoma 74158 (918) 836-8411 Telex: RCA 203605



## CAST IRON SERIES LO-LOSS FLOW TUBE CAPACITIES (Water at 69°F.)

| Pipe<br>Size                       | Throat            | %<br>Head | Approx. Layin                                                    |                  | APPROXIMATE CAPACITIES (Maximum Differential in Inches of Water) Million Gallons per Day Gallons per Minute |                  |                    |                |                | 1214           |                |
|------------------------------------|-------------------|-----------|------------------------------------------------------------------|------------------|-------------------------------------------------------------------------------------------------------------|--------------