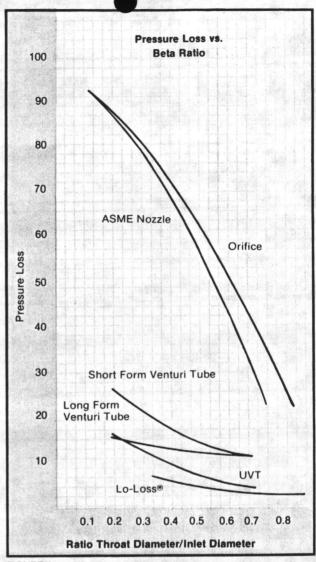

sizes, above 24 inches the pressures should not exceed 125 PSI.

#### **Energy Concerns**

Figure 1 compares the Lo-Loss with other primary flow elements and Figure 2 displays the annual power costs of these devices in a typical example. The significant pressure recovery of the Lo-Loss means dollar savings in reduced pumping costs. The Lo-Loss will recover up to 97.5% of the differential produced at a 0.85 beta. This is 3 to 4 times better than a conventional venturi and twice as good as the modified venturi.

#### **Cost Savings**

Figure 2 shows comparative operating costs of several commonly used primary elements. The data clearly demonstrates that the Lo-Loss flow tube is at least 50% more economical than its nearest rival and 1500% more economical than the most commonly used device.









Many engineers have already realized the savings possible by using venturi tubes instead of orifice plates. The next logical step is to realize the further significant savings possible by using the Lo-Loss instead of the venturi tube. For 23 years many engineers have done just that and given their clients the benefits of maximum efficiency and accuracy.



2. **PMT-S:** The PMT-S is a full flanged (125 or 250 lb.) primary element designed for wastewater, sludge, slurry or other fluids with suspended solids. A single low pressure tap design has been incorporated in the PMT-S to eliminate solids buildup from the fluid. Manual vent cleaners are standard, and hydraulic vent cleaners or a continuous water purge system are available options. Please consult the factory.



3. The PMT-C is