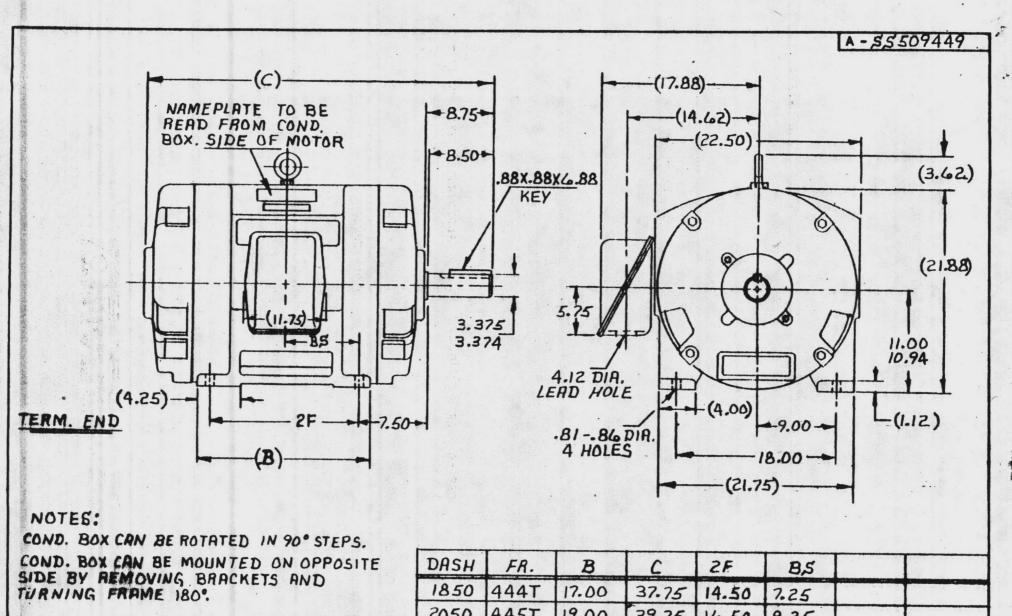

|
| 229<br>248<br>251    | 4 2 2              | SWING BOLT (NOT SHOWN)<br>OIL THROWER<br>SIGHT OILER       | STEEL<br>CI<br>GL/STL      |
| 320<br>355           | 6<br>4             | Set Screw-IMP WRG RG<br>Hex NUT-SWING BOLT<br>(NOT SHOWN)  | 303SS<br>316SS             |
| 360                  | 2                  | GASKET END COVER                                           | PAPER                      |
| 360A<br>382<br>412A  | 2<br>1<br>2        | GASKET-BRG HSG COV<br>BEARING LOCKNUT<br>O-RING IMPELLER   | PAPER<br>STEEL<br>BUNA/RBR |
| 449<br>495<br>497    | 2 2                | VENT-COCK<br>RTNG RING - DIL RING<br>D-RING SLV NUT        | STEEL.<br>BUNA/RBR         |

GOULDS PUMPS, INC. ENGINEERED PRODUCTS DIVISION

SENECA FALLS NEW YORK 13148



OIL LUBE

MODEL 3415









|                                                                                                                      |                                             | 2050        | 445T