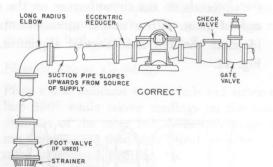

for trouble-free centrifugal pump operation.

1. Use of elbows close to the pump suction flange should be avoided. Where used, elbows should be long radius.

On double suction pumps, if an elbow must be used at the pump suction flange, it must be in a vertical position only. If an elbow must be used in other than a vertical position, it is permissible only providing there is a minimum of two diameters of straight pipe between the elbow and pump suction flange.



#### Figure 15



- 2. The suction pipe should never be of smaller diameter than the pump suction. Use of suction pipe one or two sizes larger than the pump suction, with a reducer at the pump suction flange, is desirable.
- 3. Reducers, if used, should be ecentric and preferably at the pump suction flange, sloping side down.







#### Figure 16

239-81

239-95

# 4. A CENTRIFUGAL PUMP SHOULD NEVER BE THROTTLED ON THE SUCTION SIDE.

- 5. Suction strainers, when used, should have a net "free area" of at least three times the suction pipe area.
- 6. Separate suction lines should be used when more than one pump is operating from the same source of supply. If it is not possible to have separate lines, piping arrangement shown in Fig. 17 is recommended.





WRONG

#### SUCTION PIPING DESIGN FOR LARGE PUMPS

Large units taking their suction supply from sumps require special attention. A properly designed sump is a must. The larger the unit, the more important these considerations become. A 3000 GPM pump should be considered a large unit.

The following sketches will show the preferred pipe arrangement within the sump