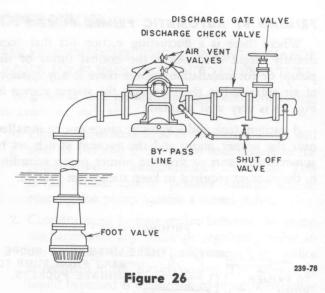

es out of the open air vent valves.



#### Figure 25

In either of these methods (1) and (2), the pump will remain primed, provided foot value is tight. Any failure, however, of foot value when pump is standing idle, will permit the pump to lose its prime. During long idle periods, the pump can also lose its prime through leakage from stuffing boxes.

3. Bypassing Around Discharge Check Valve

This method can be used only when there is liquid under some pressure in the discharge line. The original prime must be effected from some outside source. After subsequent idle periods, open air vent valves and open valve in bypass line around discharge check and gate valves until liquid flows from air vent openings. Close air vent valves and bypass valve, start pump and open discharge gate valve.



The valve in bypass can be left open, in which event, during idle periods, loss through foot valve is constantly replenished from discharge line. This system is used for automatic operation where idle periods are of short duration and there is no danger of exhausting all liquid from discharge line, due to a leaky foot valve. The foot valve must be capable of withstanding static head pressure of the system.

#### **PRIMING BY EJECTION**

On suction lift installation, an ejector, operated by steam, compressed air, or water under pressure, and connected to tapped opening in top of casing can be used to remove air from casing and suction line, thus priming the pump. See Fig. 27.

Close discharge gate valve, open valve "E" in steam, air or water pressure supply line. Open valve "S" in suction