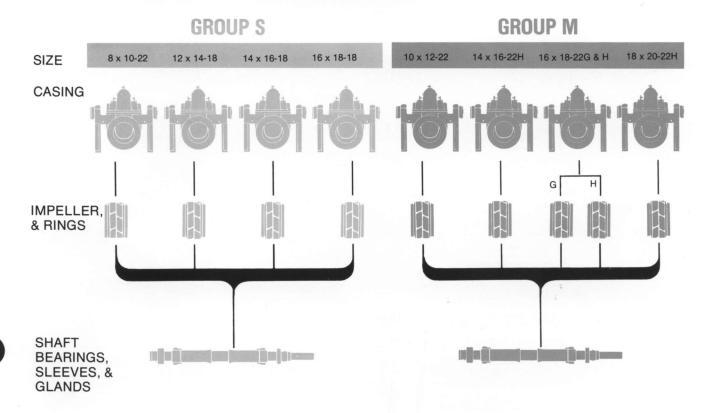

n capacity or at uninterrupted high head. Essentially, this design equalizes radial forces and lessens radial reaction on shaft and bearings. This equalization or balancing of radial forces is accomplished by dividing the liquid discharged by the impeller into two half-capacity volutes with two cut-waters set 180° apart. Radial forces on the shaft and bearings are equally opposed. This principle is shown in the illustration below. Combined with a double suction impeller for axial balance, the 3415-DV provides long life/low maintenance.



DUAL VOLUTE DESIGN balances radial forces—assures smooth, vibration-free performance.

POSITIVE LIQUID SEALING Buna-O-ring in controlled compression protects threaded area against corrosion.

# **Maximum Performance**



# **Maximum Interchangeability**



|             |                       |                                                         | 1                | Material    |                   |              |                                               |  |  |  |  |
|-------------|-----------------------|---------------------------------------------------------|------------------|-------------|-------------------|--------------|-----------------------------------------------|--|--|--|--|
| ltem<br>No. | No. Req'd<br>per Pump | Part Name                                               | Bronze<br>Fitted | All<br>Iron | All<br>Bronze     | All<br>316SS | All Iro<br>316SS<br>Rot. E                    |  |  |  |  |
| 100         | 1 Upper<br>1 Lower    | Casing                                                  | 1003             | 100