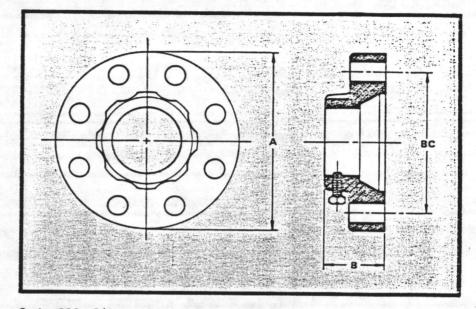

212°F.

NBR (Buna - N, Nytril, Hycar) orange suitable for 65°F to FPM (Viton) - red suitable for 50°F to 450°F.

Hydrostatic Test Pressure Uni-Flanges are capable of with-

standing the following hydrostatic test without leakage.

SERIES 200 - Class 125/150 2 in. - 8 in. 600 psi 10 in. - 12 in. 525 psi SERIES 400 - Class 125/150 2 in. - 12 in. 750 psi 14 in. - 24 in. 300 psi 30 in. - 48 in. 150 psi SERIES 420 - Class 250/300 2 in. - 12 in. 800 psi Applications Uni-Flanges are designed to handle the following water working pressures at a temperature of- 20º F to 150º F. SERIES 200 - Class 125/150 2 in. - 8 in. 200 psi

10 in. - 12 in. 175 psi SERIES 400 - Class 125/150 2 in. - 12 in. 250 psi 14 in. - 24 in. 150 psi 30 in. - 48 in. 100 psi SERIES 420 - Class 250/300 2 in. - 12 in. 400 psi



| NOM.      | STEEL            | CAST IRON     | 2. S. S. Willage and | the second stall the | Marine galaria | BOLT         |                                                                                                                 | BOLT