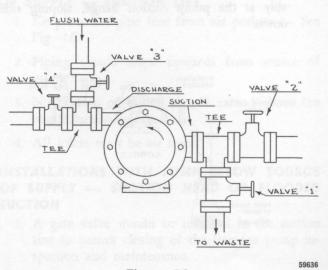

gnment.

If such expansion loops or joints are not used, the forces and moments, due to thermal expansion of the piping system, that can act upon the pump inlet and discharge flanges must be determined and must not exceed the limits permissible for the specific pump in question.

Such installations require extremely careful and precise attention to hot alignment procedures. See Section III-E, titled "Alignment-Final."

5. On units handling corrosives, the piping can be arranged so that corrosives can be flushed from pump prior to opening unit for service. See Fig. 14. During operation, valves "1" and "3" would be closed, "2" and "4" open. Prior to dismantling, close valves "2" and "4", open "1" and "3". Introducing water at valve "3" will allow water to flush pump and drain at valve "1".



Figure 14

70923

# I-H. PIPING - SUCTION

#### GENERAL

Properly installed suction piping is of extreme importance for trouble-free centrifugal pump operation.

1. Use of elbows close to the pump suction flange should be avoided. Where used, elbows should be long radius.

On double suction pumps, if an elbow must be used at the pump suction flange, it must be in a vertical position only. If an elbow must be used in other than a vertical position, it is permissible only providing there is a minimum of two diameters of straight pipe between the elbow and pump suction flange.



#### Figure 15



- 2. The suction pipe should never be of smaller diameter than the pump suction. Use of suction pipe one or two sizes larger than the pump suction, with a reducer at the pump suction flange, is de