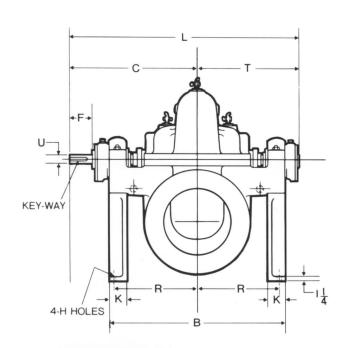

|             |  |
| Maximum Shaft HP per 100 RPM      | HP (Kw)                  |             |                               | 46.5 (34.7) |             | 89.0 (66.4)       |                                  |             |             |  |
| Maximum Liquid Temperature w/o Qu | ench °F (°C)             |             |                               | 180 (82)    |             | 180 (82)          |                                  |             |             |  |
| Maximum Liquid Temperature w/Quer | nch °F (°C)              |             |                               | 275 (135)   |             |                   |                                  | 275 (135)   |             |  |

#### 1 Π DIS Model 3415-DV PI

Dimensions in inches and (mm). Not to be used for construction.





|       | DIMENSIONS DETERMINED BY PUMP |       |                                      |                 |              |       |                 |            |              |             |               |                                         |                                         |                                         |             |             |                     |                |             |              |                |
|-------|-------------------------------|-------|--------------------------------------|-----------------|--------------|-------|-----------------|------------|--------------|-------------|---------------|-----------------------------------------|-----------------------------------------|-----------------------------------------|-------------|------