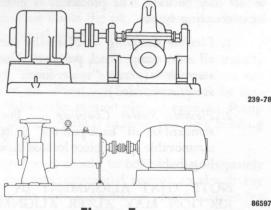

concentric. Shift driver as required.

In order to obtain vertical parallel alignment under actual operating conditions, the driver shaft may have to be set higher or lower (using thin shim stock) than the pump shaft due to differences in expansion rates. Pump expansion rates vary with pump design. The following is a suggested cold setting for motor driven units:

### **Frame Mounted Units**



| Pumpage Temperature | Set            |
|---------------------|----------------|
| Above Ambient       | Motor          |
| Temperature         | Shaft          |
| Ambient             | .004"006" Low  |
| 100°F               | .002"004" Low  |
| 200°F               | .000"002" Low  |
| 300°F               | .000"002" Higl |
|                     |                |

### **Pedestal Mounted Units**



**Figure 7** 

Set motor shaft .002" - .004" low regardless of pumpage temperature.

#### **Casing Mounted Units**



**Figure 8** 

Pumpage Temperature Set Above Ambient Motor Temperature Shaft .002" - .004" Low Ambient 100°F .000" - .002" High 200°F .004" - .006" High 300°F .008" - .010" High 400°F .012" - .014" High 500°F .016" - .018" High

To check the parallel alignment:

### 1. Flexible Couplings

Place a straight edge across both coupling hubs at four points 90° apart. The unit will be in parallel alignment when the straight edge rests evenly on both halves. See Fig. 9.



Figure 9

### 2. "Spider-Insert" Couplings

Place a straight edge across both coupling hubs at four points 90° apart. The unit will be in parallel alignment when the straight edge rests evenly on both halves. S