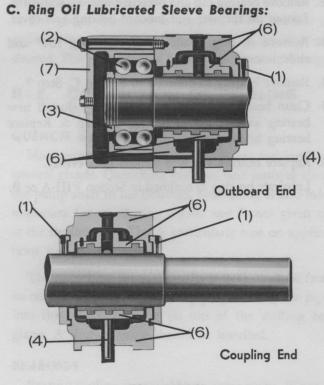

age grease seals.
- (b-2) Install the bearings. Coupling end bearing is single row and the outboard bearing is double row. Although different, they are installed in the same manner. Apply a film of oil to the bearing seat on the shaft. Start the bearing square on the shaft. After starting, use a driving sleeve, such as the one shown in Section VI-E, to firmly seat the bearing.
- (b-3) Place lock washer and bearing lock nut on outboard end of shaft and firmly tighten. Bend "tang" on washer into slot in lock nut.
- (b-4) Slide bearing housings over bearings and bolt inboard bearing end covers to bearing housings.
- (b-5) Bolt outside bearing end covers to bearing housings. Do not damage grease seal on coupling end cover. Slide dust cover (5A) on coupling end of shaft.
- (b-6) Go to Step 7.





- (c-1) Slide dust covers on shaft.
- (c-2) Install ball bearing on outboard end of shaft. Apply a film of oil to the bearing seat on shaft. Start the bearing square on the shaft. After starting, use a driving sleeve, such as shown in Section VI-E, to firmly seat the bearing.
- (c-3) Place lock washer and bearing lock nut on outboard end of shaft and firmly tighten. Bend "tang" on lock washer into slot in lock nut.
- (c-4) Place oil rings on shaft.
- (c-5) Go to Step 7.
- (c-6) After rotating element is lowered into the casing, lift the oil rings slightly and place the lower half bearing shells and adapter on the shaft. Rotate the shells and adapters 180° under the shaft and into position. Following the procedure, place top half shells and adapters in position on top of shaft. MAKE SUR