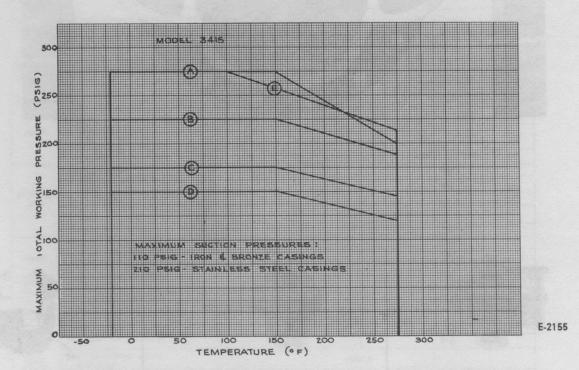

|      |
| 12 x 14-18<br>14 x 16-18               |                           | 150 PSI                                                                      | 150 PSI Flat                | "F"  |
| 14 x 16-22                             | 31655                     | Flat Face Steel                                                              | Face Steel                  | E.,  |
| 16 x 18-18                             |                           |                                                                              |                             |      |
| 16 x 18-22H<br>18 x 20-22              |                           |                                                                              |                             |      |

\* American National Standards Institute



Note: For pressure requirements above those shown, optional casing material, flanges and bolting are available. Contact the nearest Goulds representative for details.

# VIII - D. SECTIONAL VIEW AND PARTS LIST

standard construction with ring oiled ball bearings



252-42



ring oiled sleeve bearing with ball thrust bearing



ring oiled sleeve bearing coupling end



impeller with impeller wearing ring

## PARTS LIST AND MATERIALS OF CONSTRUCTION

| tem         | No. Req.           |                    |