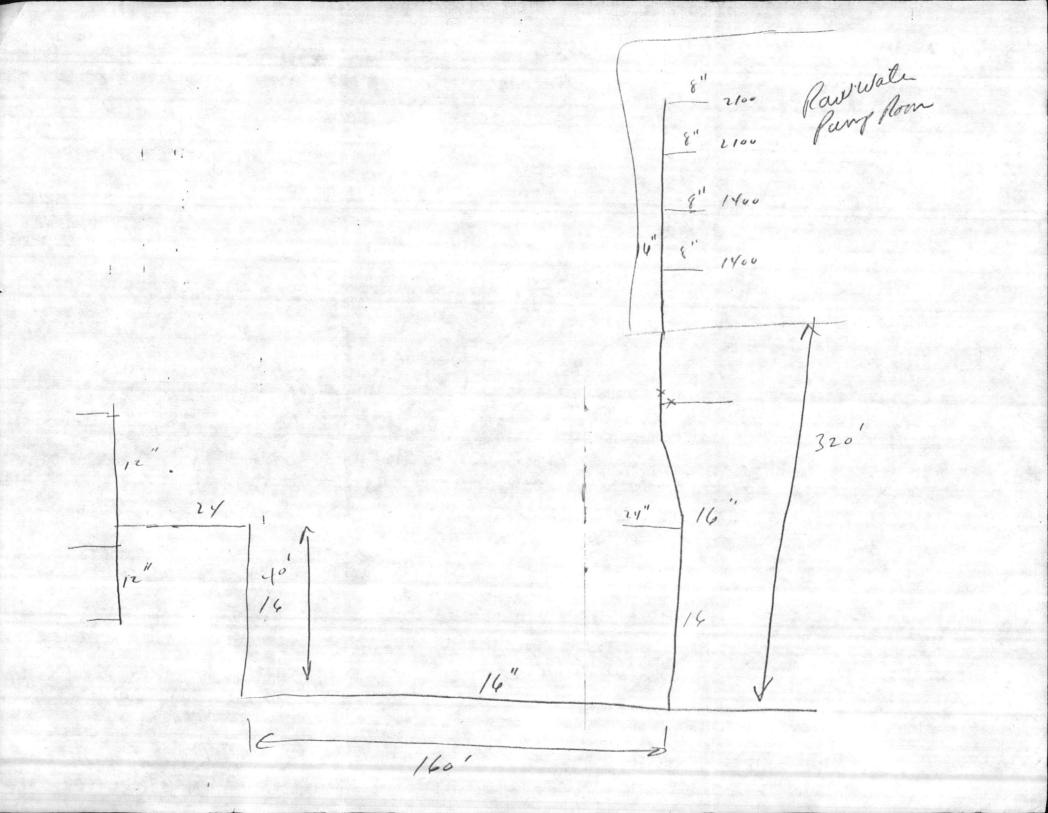

IEWER JM | ION FROM THE CON-<br>LESS THE CONTRAC-<br>AND SUPPORTS THE<br>LACTOR SHALL BE<br>LOVIDING PROPER<br>WEIGHTS, COORDINA- |
| FOR OFFICER IN CHARGE                                                                                                                                                                                                                                                 | OF CONSTRUCTION                                                                                                        |





. i 🖷 i

K&E 10 5535 3-83 A1225.

# Nore-

VALVE

SEE DRANME BREAK FRANKERE

La Contra

SCALE CONTRACT ni dun dan kenyanan tala SECTION

EWG. NO.

ere ante este

· · · · · · · · · · · · · · · · ·

**u** .

•

.

.

· · ·

.

1 . .

· ·

. .

.

. .

jan -----

• .

,

.













# THE UNI-FLANGE METHOD

"Uni-Flange" is a method of joining valves, fittings and equipment with integral flanged ends to plain-ended pipe, with all the advantages of welded and screwed systems, but without the need for pipe end preparation.

### HOW IT WORKS

Like all the best ideas, the working principle of Uni-Flange is a simple one. Slide the flange over plain-ended pipe and follow it with the standard mechanical joint type gasket. When the Uni-Flange is brought to mate against the existing flange, and the flange bolts are tightened, it creates a compression seal against the mating flange and down on to the pipe surface. No additional gasket is needed. End restraint is provided when the set

screws are tightened.

### SERVICES

The same people who sell Uni-Flange products are e