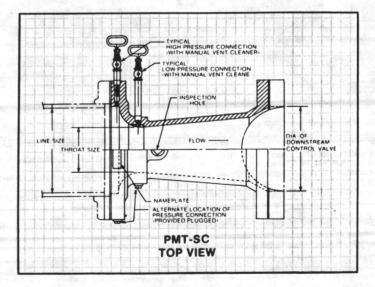

e to become vital components in a rate-of-flow controller system. The butterfly valve in no way affects the discharge coefficient of the primary element, which means accuracy is maintained. In most cases the flange can be made one nominal pipe size smaller than the main pipe run, and in special cases larger reductions can be made. This type of valve engineering can significantly lower the project costs.



4. The **PMT-SC** is a full-flanged (125 or 250 lb.) primary element designed with no annular chamber and is intended to be used in applications where the fluid contains solids. The primary element will accept a butterfly valve or elbow bolted directly to the downstream flange, thus allowing the PMT-SC to be used in many applications where other venturi or flow tubes could not be used.









| P.O. BOX 581390<br>6116 EAST 15th STREET<br>TULSA, OKLAHOMA 74158-1009<br>(918) 836-8411 • TELEX: RCA 203605 |                                              | DIFFERENTIAL<br>PRIMARY DATA/CALCU<br>WATER CALCULATION - VO                     | LATION SHEET