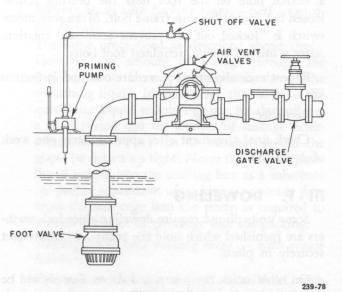

open air vent valves and open valve in priming supply line until all air is expelled and water issues from vent openings. Close air vent valves, close valve in priming supply line, and start pump; then open discharge gate valve.



## 2. By Separate Hand, or Manually Controlled, Priming Pump

Close discharge gate valve (keep air vent valves closed) and open valve in line to priming pump. Exhaust air from pump and suction piping until water flows from priming pump. With priming pump running, close valve in priming line, start pump and open discharge gate valve.

An alternate method is to reverse connections on priming pump and extending priming pump suction to source of liquid supply. The pump may be primed by pumping liquid into casing until liquid comes out of the open air vent valves.



#### Figure 25

In either of these methods (1) and (2), the pump will remain primed, provided foot value is tight. Any failure, however, of foot value when pump is standing idle, will permit the pump to lose its prime. During long idle periods, the pump can also lose its prime through leakage from stuffing boxes.

3. Bypassing Around Discharge Check Valve

This method can be used only when there is liquid under some pressure in the discharge line. The original prime must be effected from some outside source. After subsequent idle periods, open air vent valves and open valve in bypass line around discharge check and gate valves until liquid flows from air vent openings. Close air vent valves and bypass valve, start pump and open discharge gate valve.



The valve in bypass can be left ope