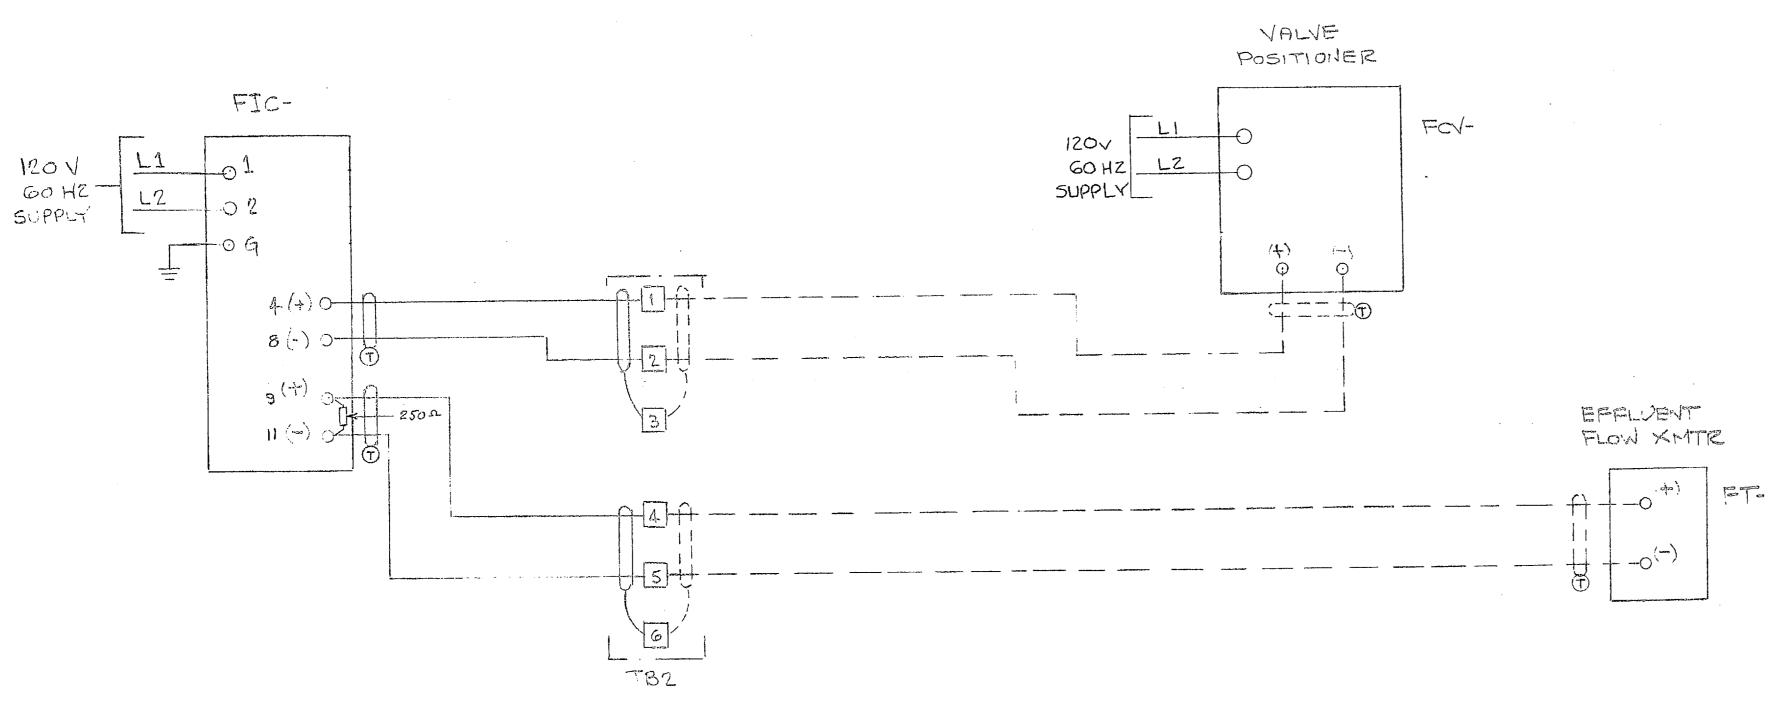

| DATE                  |
|                                       |                                         |                                  |                       |
| SCALE                                 | "=1-0"                                  | GONTRACT                         | S.O.                  |
| <u> </u>                              | = I - U                                 | 2093                             |                       |
| <b>SECTIOI</b>                        |                                         |                                  |                       |

. .

. 

ананда Аланда Аланда · · · · ·

,

. 

÷

.

.

.

.

· · ·

· .  .

.

•

.

,

- ""

.

: 

· · · · •



•

• i d t

; .

4 ,

\_

.

-

.

. .

. :

7

· ·

. 9





TYPICAL FOR FIVE (5) CONSOLES



K&E 10 5535 3-83 A1225.

·----

EFFLUENT FLOW CONTROL

VALVE VALVE VALVE



VALVE



≩

IURING CON

MANUFACI Datby, Penn

TER

Bookt

Ċ

6]

0

N.B.T

SCALE

CONTRACT

SECTION

DWG. NO.

0

2

0 V U

()

NOTE -

| SEE DRAWING | 6950-5 | FOR | WIEING |  |
|-------------|--------|-----|--------|--|
| NOTES       |        |     |        |  |
|             |        |     | •      |  |

VANE

y y 1 ٦ `

•.

.

. . ·

.



---- FROM "HOLD-IN" CONTRET

FROM LI SIDE OF XFME IN BW. PUMP MOTOR STARTER ENCLOSURE

## FROM ALLY CONTACT IN BACKWASHPUMP MOTOR STARTER

BW. PUMP MOTOR STARTER ENGLOSURE

to #1 - EFF. Value Positionee

# TO #1 EFF FLOW

TRANSMITTER

To #1 HEROLOSS

## TEANSMITTEE

FROM BRCKWASH TRANSMITTER

NOTE. SEE DWG. 6950-5 FOR WIRING NOTES

쉢 Û <u>II<