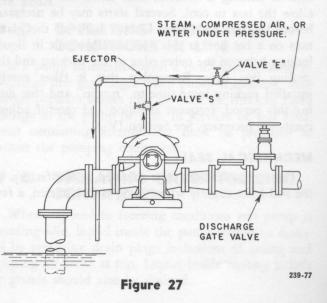

on and there is no danger of exhausting all liquid from discharge line, due to a leaky foot valve. The foot valve must be capable of withstanding static head pressure of the system.

#### **PRIMING BY EJECTION**

On suction lift installation, an ejector, operated by steam, compressed air, or water under pressure, and connected to tapped opening in top of casing can be used to remove air from casing and suction line, thus priming the pump. See Fig. 27.

Close discharge gate valve, open valve "E" in steam, air or water pressure supply line. Open valve "S" in suction pipe of ejector connected to pump casing. Air will be evacuated and liquid will be drawn up into suction pipe and pump casing. When all air is evacuated, start pump, close valve "S" and valve "E", and open discharge gate valve.



# PRIMING BY AUTOMATIC PRIMER PUMP

Where there is a fluctuating suction lift that occasionally might drop below the normal limits of the pump, or for installations where there is any quantity of air entrained in the pumpage, the system shown in Fig. 28 is very well adapted.

A vacuum tank and a vacuum gauge can be installed near the primer pump and the vacuum switch set to automatically start or stop the primer pump according to the vacuum required to keep the system primed.



# III - D. INITIAL INSPECTION AFTER STARTING

#### PACKED BOX

With pump running at rated speed, the stuffing box gland can be adjusted. Draw gland nuts up evenly and only 1/6 of a turn at a time, allowing sufficient time between adjustments for the packing to adjust itself and the effect on the leakage to be obs