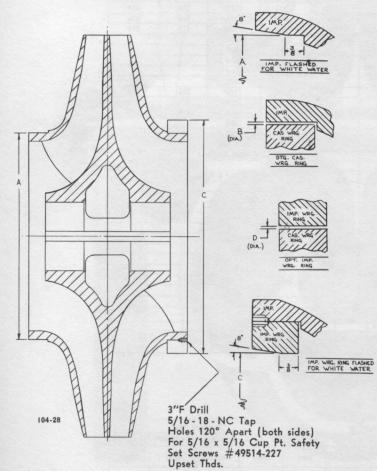

| Max. Liquid Temp. without<br>Quenching                |           |            |            | 18           | 0° F         |            |             |            |  |
| LIMITS   | Max. Liquid Temp. with<br>Quenching                   |           |            |            | 27           | '5° F        |            |             |            |  |





#### VIII - E. INSPECTION AND OVERHAUL

- 1. "O"-Rings Inspect "O"-rings and replace if damaged. Position them in sleeves and sleeve nuts.
- 2. Wearing Rings The original radial clearance between the impeller and the casing wearing rings is shown on Chart #1A. Clearance between casing wearing rings and optional impeller wearing rings is also shown. When hydraulic performance is reduced substantially, the casing rings should be replaced.



3. Impeller Wearing Rings — If the unit has impeller wearing rings and it is necessary to replace the rings:

(a) Remove old rings by removing the three set screws and pulling ring off hub.

(b) Clean hub and press on new ring.

(c) Drill and tap three holes  $120^{\circ}$  apart with an "F" drill and a 5/16'' - 18NC tap on each ring. Use  $5/16'' \ge 5/16''$  cup point safety set screws. Tighten screws and lightly "upset" threads. See Chart #1A.

(d) Replacement impeller rings are supplied .020-.030" oversize and must be turned to size *after* mounting on impeller. See Chart #1A for dimensions.

- 4. Gasket Inspect flange gasket. If torn or otherwise damaged, cut a new gasket of 1/64" asbestos conforming to ASTM D-1170 specifications, Grade P-1242-D (Armstrong AN 890 or equal). Use the