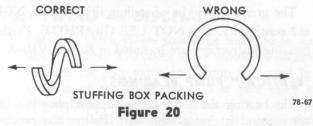

ffing box, refer to the Sectional Assembly in Section VIII-D for the arrangement of packing rings and lantern ring. Depending upon the particular pump and/or application, the lantern ring may be in the middle or bottom of the stuffing box, incorporated in another part or not used at all. Some packing rings are die-formed and special care must be taken during installation. To install, twist the ring sideways just enough to get it around the shaft or sleeve. DO NOT ATTEMPT TO PULL RINGS STRAIGHT OUT. See Fig. 20. Another form of packing ring is the bulk-type packing which is cut to the proper length. Each piece should be placed around the shaft or sleeve and the ends of the packing should just meet to form a smooth, perfect ring. If necessary, the ends should be trimmed to obtain this fit.



There are two basic types of lantern rings — Teflon and metal. Two-piece Teflon lantern rings are supplied in most units. Install as shown in Fig. 21. Note: 2 pieces make one ring. Notches must face one another but need not be aligned.



To pack the stuffing box, install the packing and lantern ring in the proper sequence. Each ring should be installed separately. Firmly seat each ring. Use of a wooden split bushing is recommended. See Fig. 22. Use gland to jack the bushing and ring into the box. Stagger joints in each ring 90°. Make sure center of lantern ring lines up with flush tap in the stuffing box. Any extra rings are spares.



Tighten the gland nuts evenly but not tight. Follow adjustment procedure outlined in Section III-D.

#### **REMOVAL OF PACKING**

To remove packing from