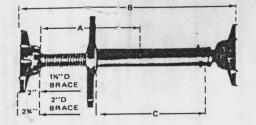

IN CHARGE OF COM                                                                                                                                           |
| FOR OFFICER IN CHARGE OF CONSTRUCTION                                                                                                                                  |
|                                                                                                                                                                        |

# Jack



#### 1470000

#### (without pipe)

Eight ton capacity with  $1\frac{1}{2}$ " screw diameter for use with 2" standard round pipe. To attach drill pipe 1" from end with  $\frac{1}{32}$ " drill. Maximum travel 15", weight 27 pounds. Also available with wing nut handle.

# menues

WITH PIPE



#### **Specifications Complete With Pipe**

| Catalog<br>No. | Pupe &<br>Screw<br>Dia.<br>In. | A<br>Longth<br>Scrow,<br>In, | B<br>Longth<br>Closed<br>In. | B<br>Longth<br>Open,<br>In, | C<br>Longth<br>Pipe<br>In. | Sale<br>Exten-<br>sion<br>In. | W1.,<br>Lbs. |
|----------------|--------------------------------|------------------------------|------------------------------|-----------------------------|----------------------------|-------------------------------|--------------|
| T-1-11-22      | 11/2                           | 14                           | 21                           | 30                          | 13%                        | 9                             | 18           |
| T-1-11-23      | 11/2                           | 14                           | 24