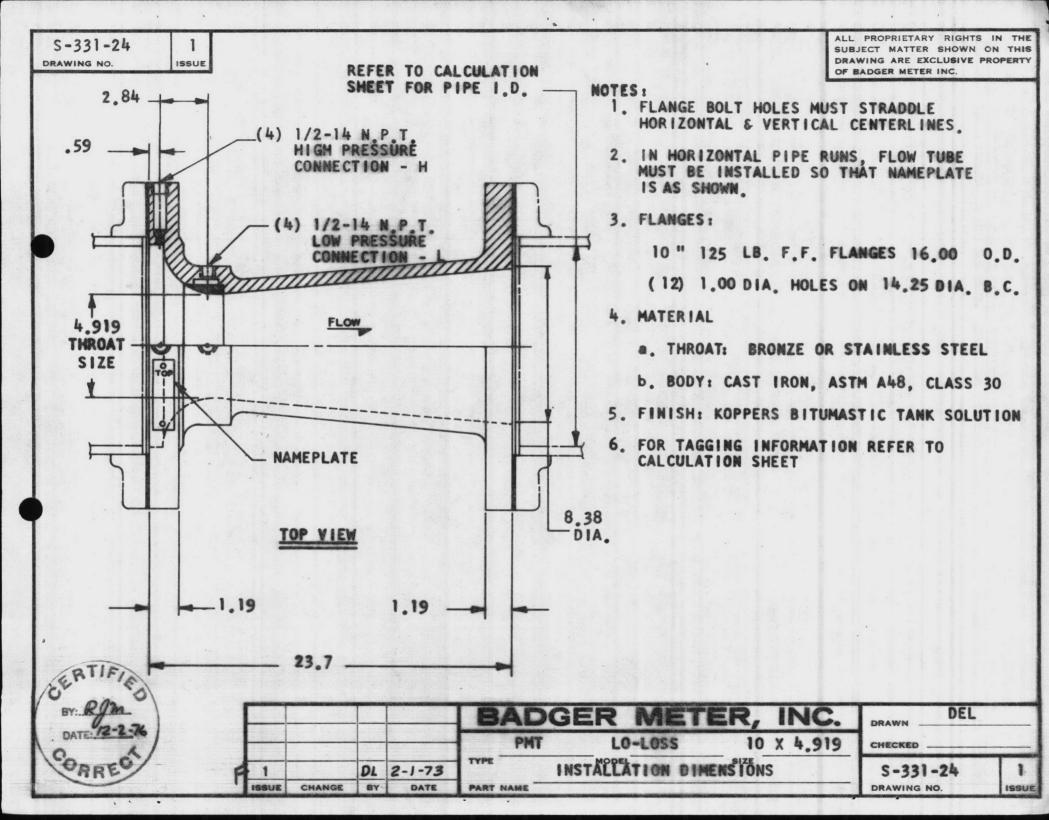

|

THIS CALIBRATION DATA MAY DIFFER FROM THE NORMAL SQUARE ROOT RELATION BETWEEN FLOW AND DIFFERENTIAL PRESSURE DUE TO THE EFFECTS OF DISCHARGE COEFFICIENT VS REYNOLDS NUMBER VARIATION AND/OR (IN COMPRESSIBLE FLOWS) ADIABATIC EXPANSION. EITHER OR BOTH OF THE EFFECTS ARE INCORPORATED INTO THIS DATA AS APPROPRIATE.





der solgen 🚈 👘 👘 das solgen C. Legal and the second second .

P.O. BOX 581390 6116 EAST 15th STREET TULSA, OKLAHOMA 74158-1009 (918) 836-8411 • TELEX: RCA 203605

### DIFFERENTIAL ELEMENT PRIMARY DATA/CALCULATION SHEET WATER CALCULATION - VOLUMETRIC FLOW

|                          |                           |                              | a ser all all the assessments       |
|--------------------------|---------------------------|------------------------------|-------------------------------------|
| DATE                     | and the second            | 265EP84                      |                                     |
| BADGER S                 | 3.0.NO.                   | 901896                       | entern with a trans.                |
|                          |