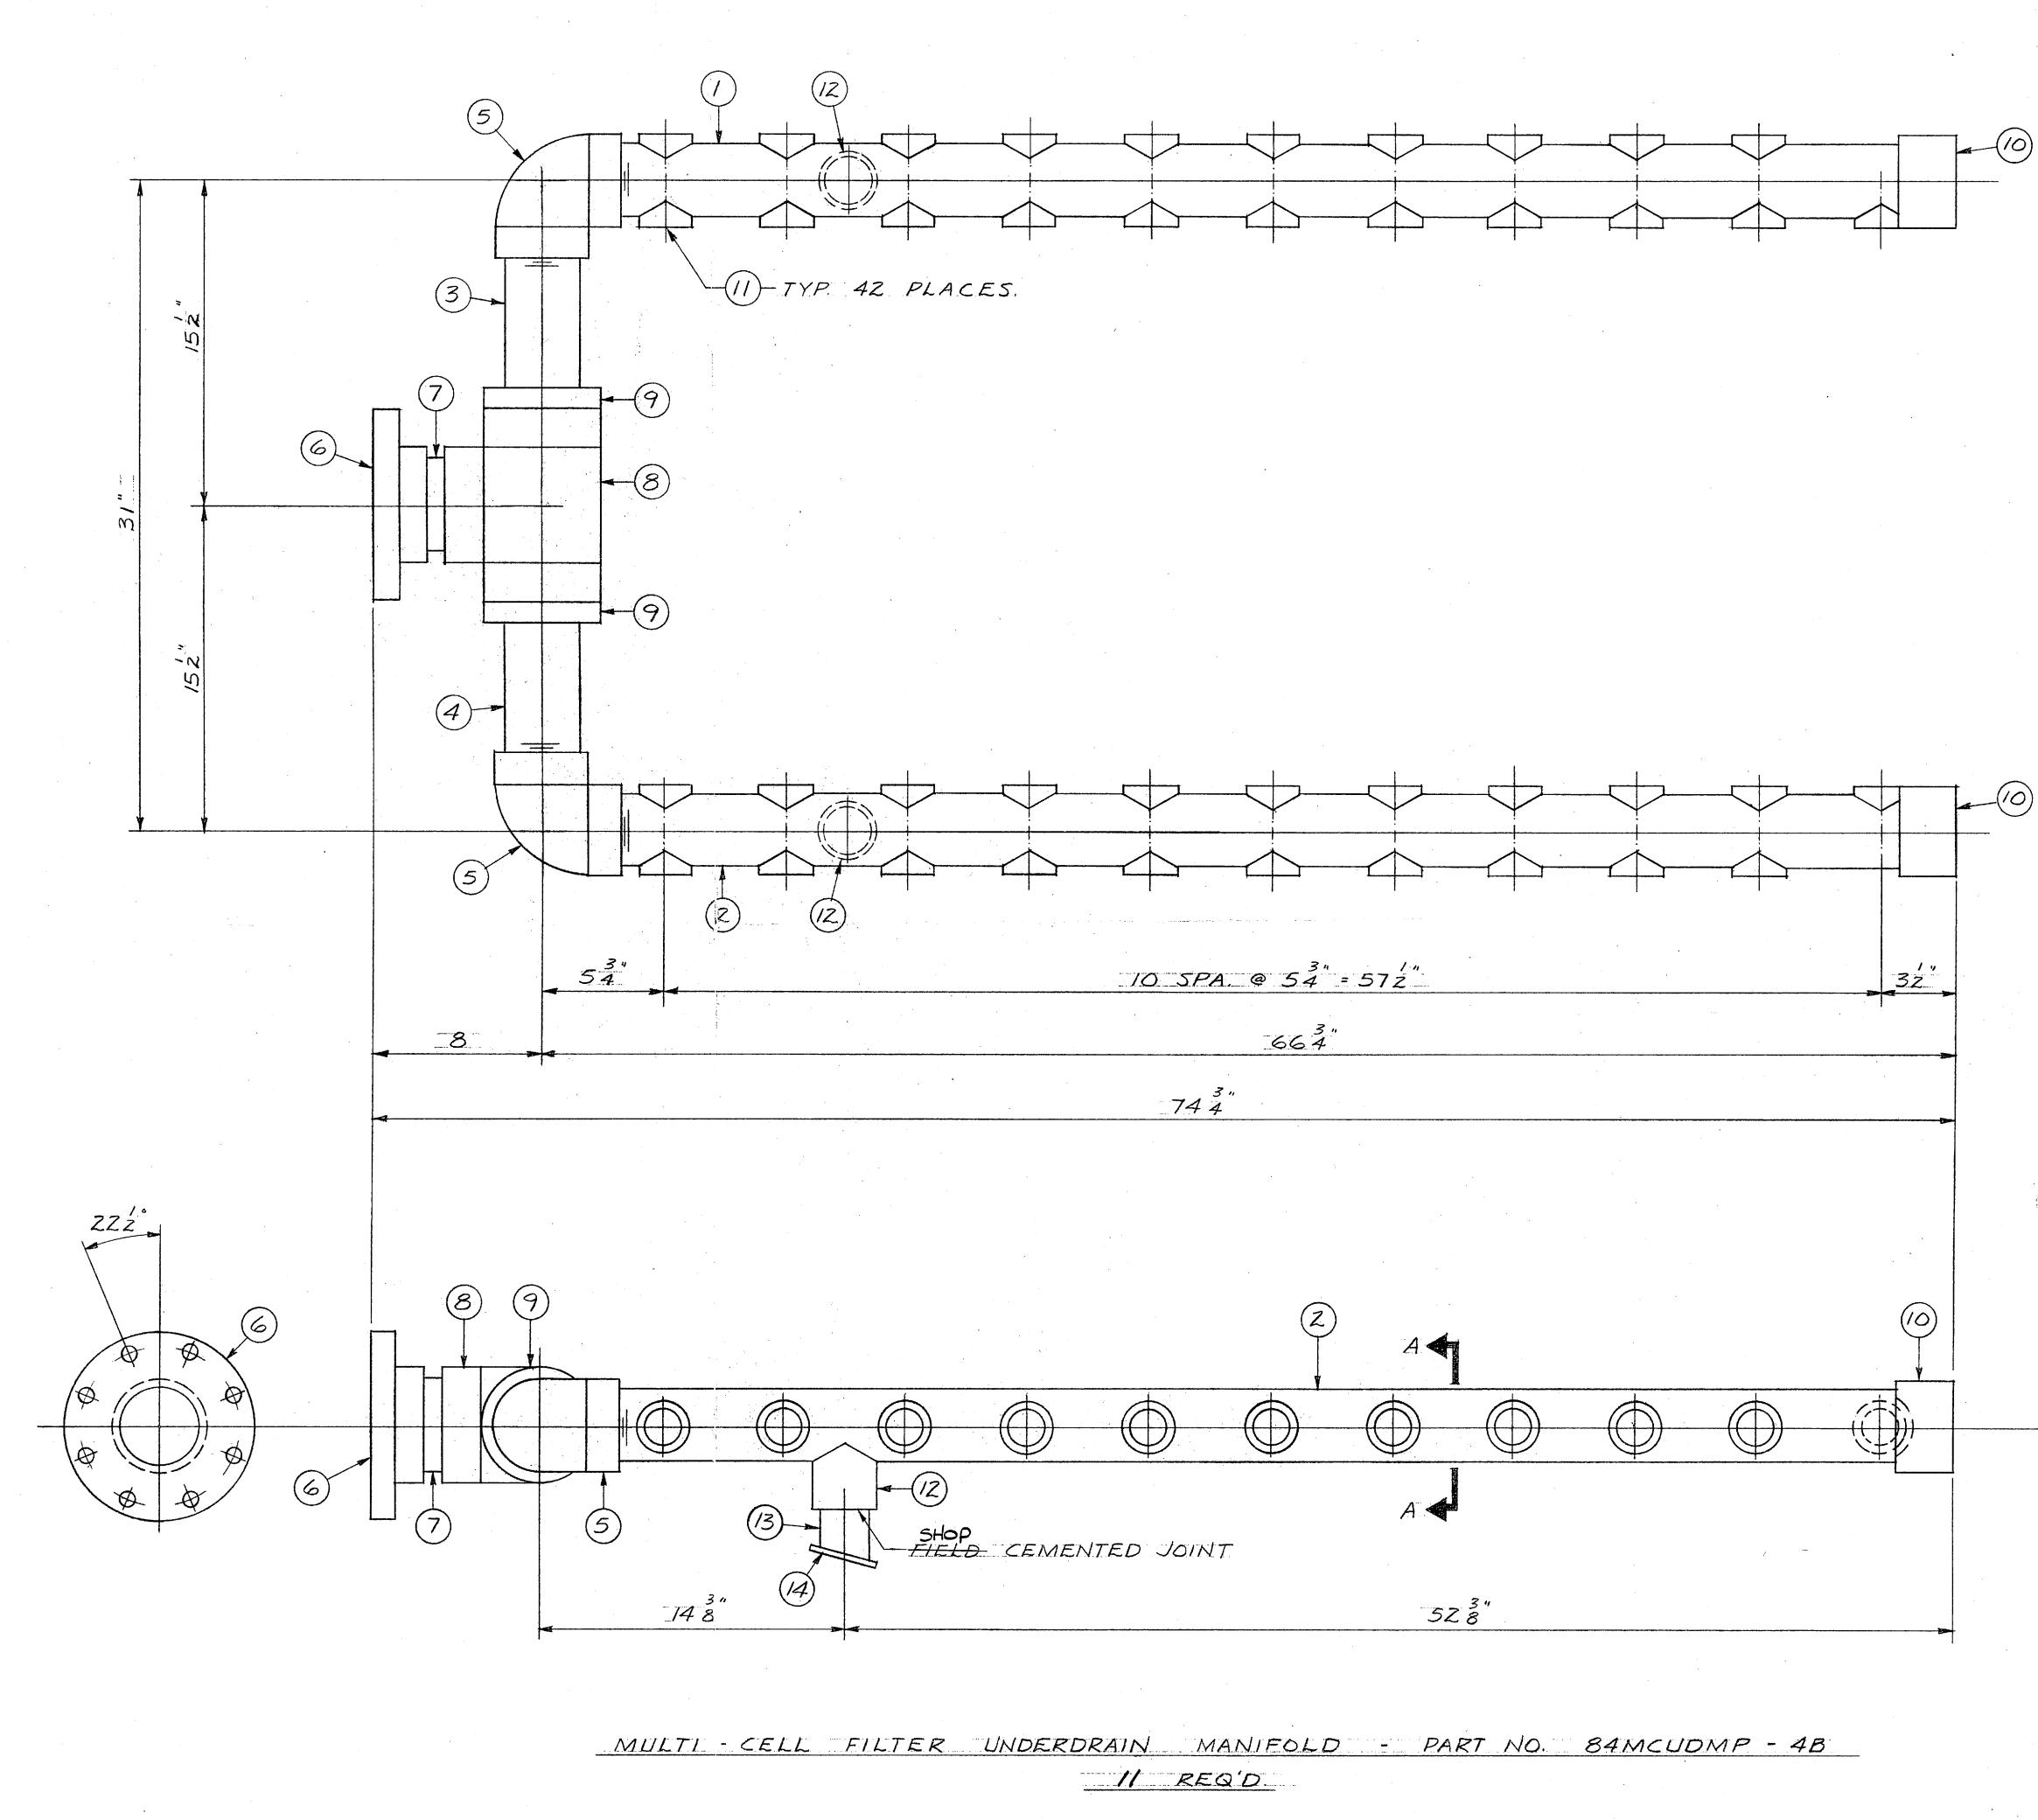

|
| NORFOLK, VIRGINIA 23511                  |
| APPROVED                                 |
| APPROVED AS NOTED                        |
| DISAPPROVED                              |
| SUBJECT TO THE REQUIREMENTS OF           |
| CONTRACT NO. 05-82-2552                  |
| APPROVAL OF A SUBMITTAL DOES NOT INCLUDE |
| APPROVAL OF ANY DEVIATION FROM THE CON-  |
| TRACT REQUREMENTS UNLESS THE CONTRAC-    |
| TOR CALLS ATTENTION TO AND SUPPORTS THE  |
| DEVIATION-THE CONTRACTOR SHALL BE        |
| RESPONSIBLE FOR PROVIDING PROPER         |
| PMYSICAL DIMENSIONS & WEIGHTS, COORDINA  |
| TION OF TRADES, ETC., AS REQUIRED.       |
|                                          |
| REVIEWER JMJ DATE                        |
| FOR OFFICER IN CHARGE OF CONSTRUCTION    |

.

1

*i* 



at an in the first star

| PART NO.       | MARK                                     | No.<br>Dre                            | DESCRIPTION                                     |
|----------------|------------------------------------------|---------------------------------------|-------------------------------------------------|
| 84 MCUDMP - 48 |                                          | 1                                     | 3" SCH. 80 TYPE 1                               |
|                | • • • • • • •                            | <b>-</b>                              | PVC PIPE T.O.E.                                 |
|                | · · · · · · · · · · · · · · · · · · ·    |                                       |                                                 |
|