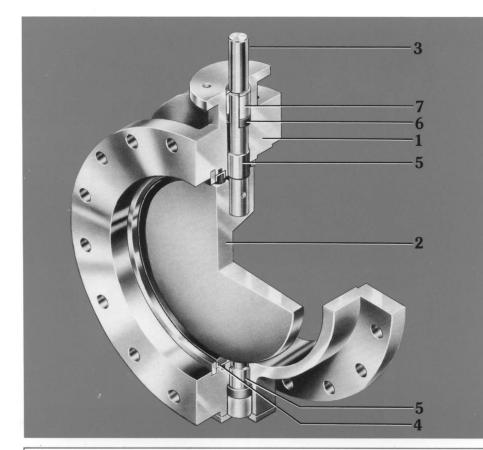

ON | DR: <b>C.B</b> . | APPD:  | SIVIUSZZ |





# STATEMENT OF COMPLIANCE

### AWWA C504

STANDARD FOR RUBBER-SEATED BUTTERFLY VALVES (3" - 72")

Keystone Model F. 504 (3" - 24") and Keystone Model F. 47 (30" - 72")

are designed in FULL COMPLIANCE with AWWA C504 (latest revision) NO EXCEPTIONS, DEVIATIONS OR CLARIFICATIONS. These valves meet or exceed all required safety factors called out in the AWWA - C504.

These values have been tested to and passed the "proofof-design" test of this standard.

·····

Chief Engineer Steve Johnson, P. E.

Project Engineer William Coskey, P. E.







The Keystone Figure 504 is a heavy-duty rubber seated Butterfly Valve in full compliance with AWWA C-504 specifications for use in municipal water treatment, power generation and industrial applications.



| Mate   | rials of Construction                                                            |                                                                                                                                    |
|--------|----------------------------------------------------------------------------------|------------------------------------------------------------------------------------------------------------------------------------|
| Standa | ard Materials                                                                    | Options                                                                                                                            |
| Body:  | Cast Iron ASTM A-126<br>Class B                                                  | Carbon Steel ASTM A-216