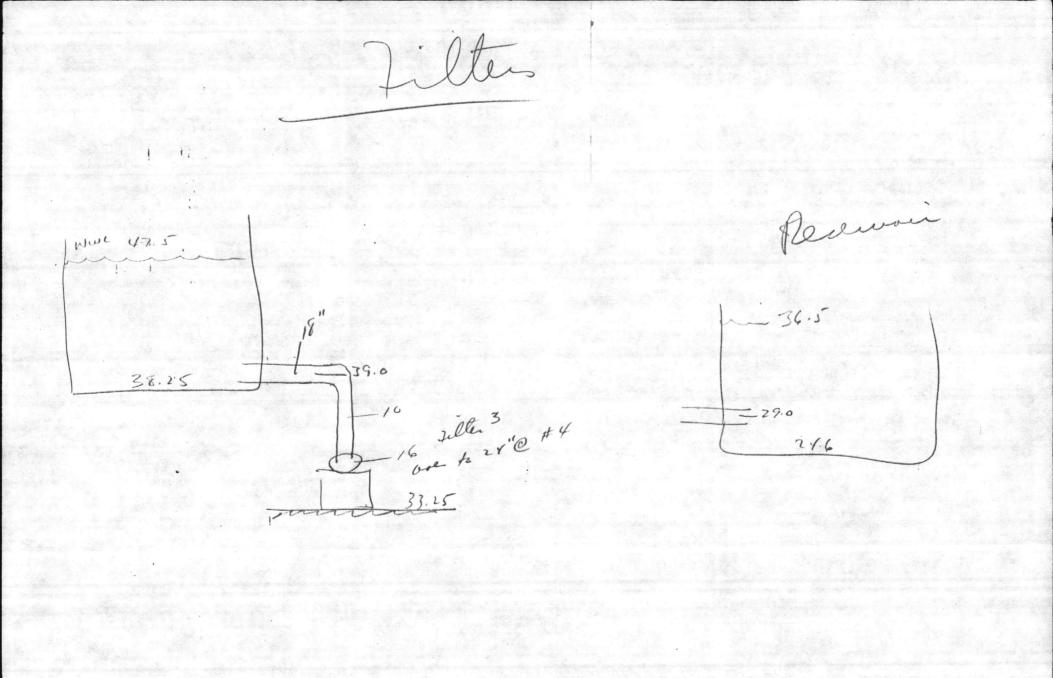

WER JM | ION FROM THE CON-<br>LESS THE CONTRAC-<br>AND SUPPORTS THE<br>LACTOR SHALL BE<br>LOVIDING PROPER<br>WEIGHTS, COORDINA- |
| FOR OFFICER IN CHARGE                                                                                                                                                                                                                                                 | OF CONSTRUCTION                                                                                                        |





. i 🖷 i

K&E 10 5535 3-83 A1225.

# Nore-

VALVE

SEE DRANME BREAK FRANKERE

La Contra

SCALE CONTRACT ni dun dan kenyanan tala SECTION

EWG. NO.

ere ante este

· · · · · · · · · · · · · · · · ·

**u** .

•

.

.

· · ·

.

1 . .

· ·

. .

.

. .

jan -----

• .

,

.













# THE UNI-FLANGE METHOD

"Uni-Flange" is a method of joining valves, fittings and equipment with integral flanged ends to plain-ended pipe, with all the advantages of welded and screwed systems, but without the need for pipe end preparation.

### HOW IT WORKS

Like all the best ideas, the working principle of Uni-Flange is a simple one. Slide the flange over plain-ended pipe and follow it with the standard mechanical joint type gasket. When the Uni-Flange is brought to mate against the existing flange, and the flange bolts are tightened, it creates a compression seal against the mating flange and down on to the pipe surface. No additional gasket is needed. End restraint is provided when the set

screws are tightened.

### SERVICES

The same people who sell Uni-Flange products are eag