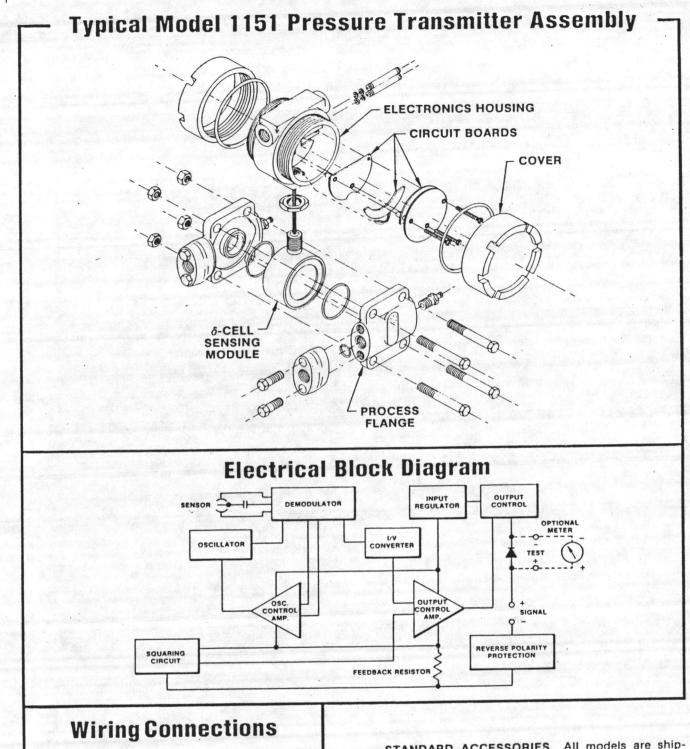

n of 0.004 inches, is proportional to the differential pressure. The position of the sensing diaphragm is detected by capacitor plates on both sides of the sensing diaphragm. The differential capacitance between the sensing diaphragm and the capacitor plates is converted electronically to a twowire 4-20 mADC signal proportional to the square root of the differential pressure.



FILTER EFFLUENT

 Rosemount Inc., 1971, 1975, 1976.
 \*Protected by one or more of the following U.S. Patents: No. 3, 195,028; 3, 271,669; 3, 318, 153; 3, 618,390; 3, 646,538; 3,793,885; 3,800,413; 3,854,039; 3,859,594; and 3,975,719.
 Canada Patented 1968, 1974, 1975, 1976, 1977, 1979.
 Mexico Patentado Nos 118892, 136497. Other U.S. and Foreign Patents issued or pending.



# **Dimensional Drawings**



· • ,







STANDARD ACCESSORIES All models are shipped with flange adapters, vent/drain valves and one instruction manual per shipment.

TAGGING Alphaline Differential Pressure Transmitters will be tagged in accordance with customer requirements. All tags are stainless steel.

**CALIBRATION** Transmitters are factory calibrated to customer's specified range. If calibration is not specified, transmitters are calibrated at maximum range. Calibration is at ambient temperature and pressure.



## **Functional Specifications**

#### Service

Liquid, gas or vapor.

#### Ranges

0-5/30 inches H<sub>2</sub>O 0-25/150 inches H<sub>2</sub>O 0-125/750 inches H<sub>2</sub>O

#### Outputs

4-20 mADC, square root of differential input pressure between 4% and 100% of input. Linear with differential input pressu