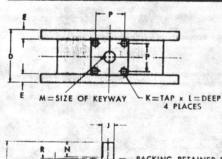

| %-16   | 16    | %x1/10      | 2    | 21/2 | 4  |
| 14                    | 11%   | 125%  | 17%   | 311/16 | 15%    | 1%   | 14-13  | %     | 1/18×1/12   | 214  | 41/4 | 4  |
| 18                    | 131   | 141/2 | 201/  | 43/16  | 17%    | 2    | 1/2-13 | 13/16 | 12×14       | 234  | 4%   | 4  |
| 18                    | 14%   | 15%   | 211/2 | 411/16 | 18%10  | 21/4 | 14-13  | 13/10 | %x%is       | 21/4 | 41/4 | 94 |
| 20                    | 16    | 17    | 231/4 | 53/10  | 19%    | 23/2 | 14-13  | 3/4   | %x%         | 214  | 41/4 | %  |

PHANTOM LINES SHOW TRUNNION MODIFICATIONS ON THE FOLLOWING VALVES: 20".116"-7 TAP x 11/2" DEEP — 4 PLACES EACH FACE 24".11/4"-7 TAP x 11/2" DEEP — 4 PLACES EACH FACE

NOTE: DIMENSION "C" ALLOWS CLEARANCE FOR 150 LB. OR 125 LB. ANSI BOLT LAYOUT



1



#### Model 2FII

#### DIMENSION

| NOM.<br>VALVE<br>SIZE | •     |      | C     | D. | E      | F       | G     | H    | 1    | K      | L     |            |      | •    |    |
|-----------------------|-------|------|-------|----|--------|---------|-------|------|------|--------|-------|------------|------|------|----|
| 1                     | 43%   | 31/4 | 71/2  | 5  | 15/16  | 4-%     | 6     | 7%   | 14   | \$ .16 | 34    | 14×14      | 1%   | 21/2 | 1  |
| 4                     | 51/2  | 31/2 | 9     | 5  | 15/16  | 8-%     | 71/2  | 81/2 | 1%   | \$4.16 | 4     | 1/10 A 1/2 | 114  | 21/2 | T, |
| 6                     | 61/2  | 51%  | 11    | 5  | 1      | 8-1/4   | 91/2  | 9%10 | 1    | 34-16  | 14    | 14114      | 1%   | 21/2 | ļ  |
|                       | 73/4  | 61/2 |