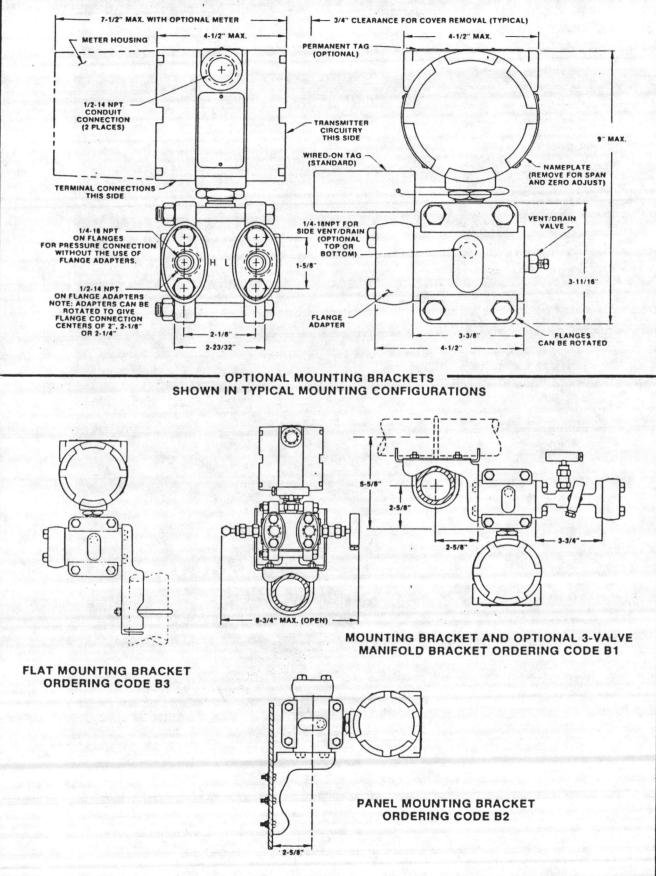

ximum motion of 0.004 inches, is proportional to the differential pressure. The position of the sensing diaphragm is detected by capacitor plates on both sides of the sensing diaphragm. The differential capacitance between the sensing diaphragm and the capacitor plates is converted electronically to a twowire 4-20 mADC signal proportional to the square root of the differential pressure.



FILTER EFFLUENT

 Rosemount Inc., 1971, 1975, 1976.
 \*Protected by one or more of the following U.S. Patents: No. 3, 195,028; 3, 271,669; 3, 318, 153; 3, 618,390; 3, 646,538; 3,793,885; 3,800,413; 3,854,039; 3,859,594; and 3,975,719.
 Canada Patented 1968, 1974, 1975, 1976, 1977, 1979.
 Mexico Patentado Nos 118892, 136497. Other U.S. and Foreign Patents issued or pending.



# **Dimensional Drawings**



· • ,







STANDARD ACCESSORIES All models are shipped with flange adapters, vent/drain valves and one instruction manual per shipment.

TAGGING Alphaline Differential Pressure Transmitters will be tagged in accordance with customer requirements. All tags are stainless steel.

**CALIBRATION** Transmitters are factory calibrated to customer's specified range. If calibration is not specified, transmitters are calibrated at maximum range. Calibration is at ambient temperature and pressure.



## **Functional Specifications**

#### Service

Liquid, gas or vapor.

#### Ranges

0-5/30 inches H<sub>2</sub>O 0-25/150 inches H<sub>2</sub>O 0-125/750 inches H<sub>2</sub>O

#### Outputs

4-20 mADC, square root of differential input pressure between 4% and 100% of input. Linear with differential i