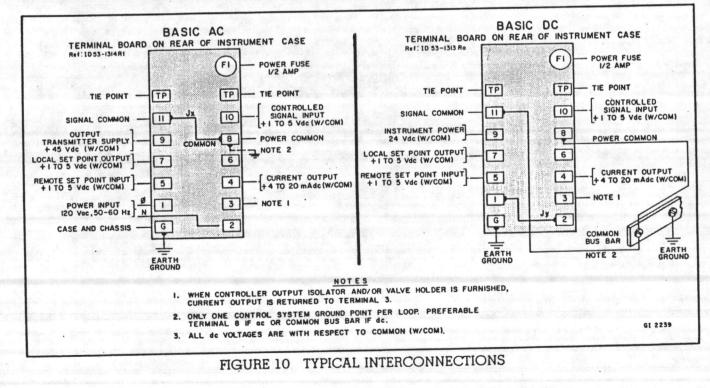

may be provided (if the 10th character of the model number is the letter D or M) to include anti-reset windup circuitry or feed forward circuitry thru the addition of an auxiliary circuit board which mounts to the left hand side rail of the chassis. This board is covered with a protective vinyl shield, its circuits interconnected to the main board via wiring harness. For details, refer to the applicable Instruction Bulletin.

# PLACING IN OPERATION

The Controller has been specifically designed for automatic control of a process variable in accordance with preset parameters. A prime requisite for proper service is a clear understanding of the operating controls and possible options as outlined under Functional Description. Refer to Figures 2 thru 5 as an aid to the following discussion.





the set point so that the proportional action changes the Controller output by 15% of span. If the process is held steady in this position, the reset action will produce a further change of the Controller output. If the reset dial were set at 3.0 minutes, then, reset action will repeat the proportional action once every three minutes; i.e., change the output an additional 15%.

Reset action will continue until the deviation between set point and process is eliminated.

The reset switch is replaced with a continuously adjustable potentiometer for 'manual reset' control and is located in the same physical position. This reduces the deviation to zero when the output equals the potentiometer setting.

### 5. Direct-Reverse Switch

This 2-position toggle switch provides facilities for estab