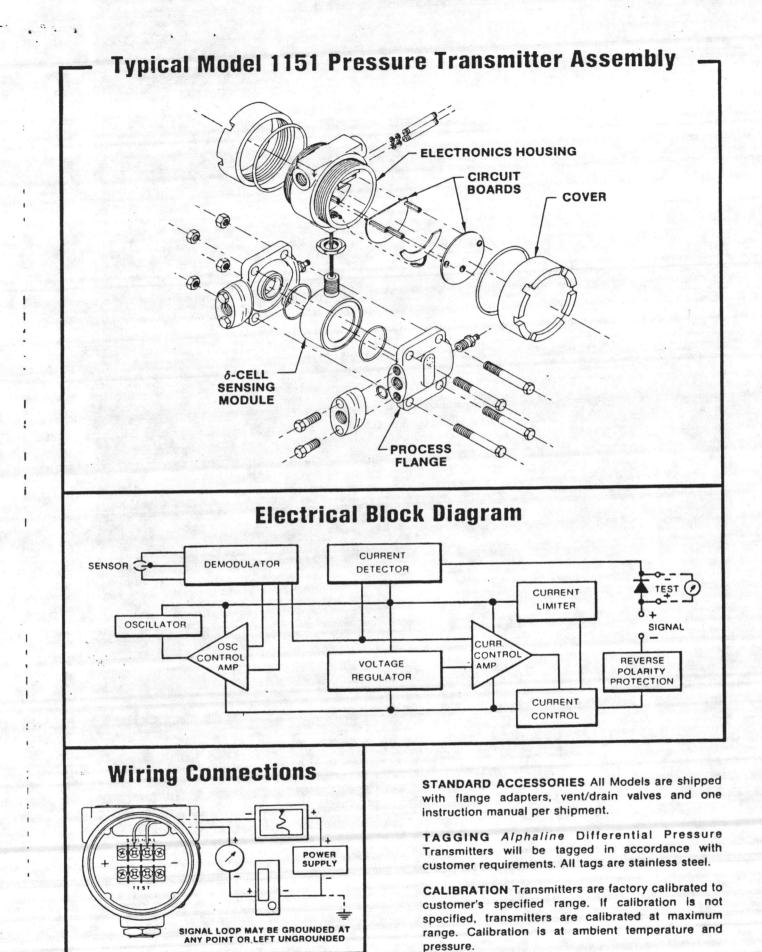

flects in response to differential pressure across it. The displacement of the sensing diaphragm, a maximum motion of 0.004 inches, is proportional to the differential pressure. The position of the sensing diaphragm is detected by capacitor plates on both sides of the sensing diaphragm. The differential capacitance between the sensing diaphragm and the capacitor plates is converted electronically to a 2-wire, 4-20 mADC or 10-50 mADC signal.

eRosemount Inc., 1971, 1975, 1976. \*Protected by one or more of the following U.S. Patents: No. 3, 195,028; 3,271,669; 3,318,153; 3,618,390; 3,646,538; 3,793,885; 3,800,413; 3,854,039; 3,859,594; and 3,975,719. Canada Patented 1968, 1974, 1975, 1976, 1977, 1979. Mexico Patentado Nos 118892, 136497. Other U.S. and Foreign Patents issued or pending.











# **Performance Specifications**

(ZERO BASED SPANS, REFERENCE CONDITIONS. SILICONE OIL FILL, 316SS ISOLATING DIAPHRAGMS)

# Accuracy

 $\pm 0.2\%$  of calibrated span. Includes combined effects of linearity, hysteresis and repeatability.

Linearity

±0.1% of calibrated span.

# Hysteresis

0.05% of calibrated span (0.1% for range 5 or range 3 with Fluorolube).

# Repeatability

0.05% of calibrated span (0.1% for range 3 with Fluorolube).

**Dead Band** 

None

Stability

±0.2% of upper range limit for 6 months.

# **Temperature Effect**

At Maximum Span (e.g. 0-150" H<sub>2</sub>O for 0-25/150" H<sub>2</sub>O range)

Zero Error:  $\pm 0.5\%$  of span per 100° F. Total effect including span and zero errors:  $\pm 1.0\%$  of span per 100° F.

Note: Double the specified effect for ra