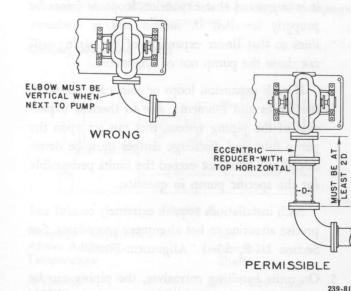

eration, valves "1" and "3" would be closed, "2" and "4" open. Prior to dismantling, close valves "2" and "4", open "1" and "3". Introducing water at valve "3" will allow water to flush pump and drain at valve "1".



Figure 14

70923

# I-H. PIPING - SUCTION

#### GENERAL

Properly installed suction piping is of extreme importance for trouble-free centrifugal pump operation.

1. Use of elbows close to the pump suction flange should be avoided. Where used, elbows should be long radius.

On double suction pumps, if an elbow must be used at the pump suction flange, it must be in a vertical position only. If an elbow must be used in other than a vertical position, it is permissible only providing there is a minimum of two diameters of straight pipe between the elbow and pump suction flange.



#### Figure 15



- 2. The suction pipe should never be of smaller diameter than the pump suction. Use of suction pipe one or two sizes larger than the pump suction, with a reducer at the pump suction flange, is desirable.
- 3. Reducers, if used, should be ecentric and preferably at the pump suction flange, sloping side down.







#### Figure 16

239-81

239-95

# 4. A CENTRIFUGAL PUMP SHOULD NEVER BE THROTTLED ON THE SUCTION SIDE.

- 5. Suction strainers, when used, should have a net "free area" of at least three times the suction pipe area.
- 6. Separate suction lines should be used when more than one pump is operating from the same source of supply. If it is not possible to have separate lines, piping arrangement shown in Fig. 17 is recommended.





WRONG

#### SUCTION PIPING DESIG