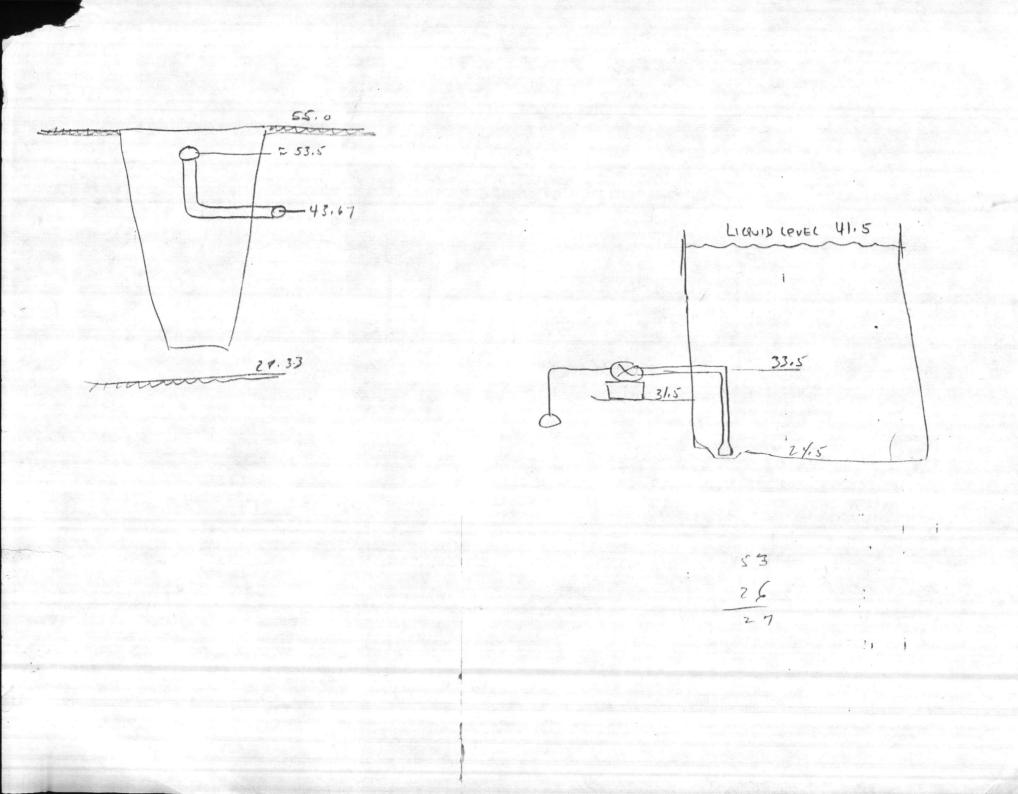

>REVIEWER JM | ION FROM THE CON-<br>LESS THE CONTRAC-<br>AND SUPPORTS THE<br>LACTOR SHALL BE<br>LOVIDING PROPER<br>WEIGHTS, COORDINA- |
| FOR OFFICER IN CHARGE                                                                                                                                                                                                                                                 | OF CONSTRUCTION                                                                                                        |





. i 🖷 i

K&E 10 5535 3-83 A1225.

# Nore-

VALVE

SEE DRANME BREAK FRANKERE

La Contra

SCALE CONTRACT ni dun dan kenyanan tala SECTION

EWG. NO.

ere ante este

· · · · · · · · · · · · · · · · ·

**u** .

•

.

.

· · ·

.

1 . .

· ·

. .

.

. .

jan -----

• .

,

.













# THE UNI-FLANGE METHOD

"Uni-Flange" is a method of joining valves, fittings and equipment with integral flanged ends to plain-ended pipe, with all the advantages of welded and screwed systems, but without the need for pipe end preparation.

### HOW IT WORKS

Like all the best ideas, the working principle of Uni-Flange is a simple one. Slide the flange over plain-ended pipe and follow it with the standard mechanical joint type gasket. When the Uni-Flange is brought to mate against the existing flange, and the flange bolts are tightened, it creates a compression seal against the mating flange and down on to the pipe surface. No additional gasket is needed. End restraint is provided when the set

screws are tightened.

### SERVICES

The same people who sell Uni-Flange products a