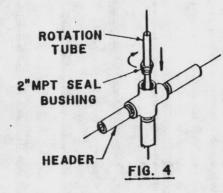

following address:

Roberts Filter Manufacturing Co. P. O. Box 167 Darby, Pennsylvania 19023

> (215) 583-3131 Telex 753447





.

STEP 1

INSTALL THE DROP PIPE AND DIELECTRIC COUPLING (IF REQUIRED) AS SHOWN IN FIGURE 1. SECURE DROP PIPE TO STABILIZER CROSS-MEMBER WITH U-BOLT BEING CERTAIN THAT DROP PIPE IS PLUMB.

NOTE THAT BOTTOM END OF DROP PIPE SHOULD BE 7-3/4 ABOVE THE FINAL MEDIA LEVEL.

IALE THREADS ON THE BOTTOM END OF THE DROP PIPE SHOULD BE 2" NPT FULL PROFILE TO ALLOW PROPER THREAD ENGAGEMENT (3/4") INIO THE ROTOR CAP (PART A). REMOVE ANY CHIPS TO MINIMIZE GALLING.

SIEP 2

IN A SIMILAR MANNER INSTALL ALL DROP PIPES WITHIN THE FILTER BASIN.

STEP 3

AT THIS POINT IT IS REQUIRED THAT THE SURFACE WASH PIPING BE FLUSHED CLEAN OF ANY CONSTRUCTION DEBRIS USING CLEAN, CLEAR MATER.



DROP PIPE

STEP 4

INSERT THE ROTATION TUBE (M) DOWN THROUGH THE CROSS IN THE SURFACE WASH HEADER SO THAT THE THREADED END EXTENDS OUT OF THE BOTTOM OF THE DROP PIPE.

STEP 5

REMOVE THE PLASTIC THREAD PROTECTOR FROM THE ROTARY JOINT. HOLD OR BLOCK THE ROTO-SWEEP ASSEMBLY IN POSITION BELOW THE DROP PIPE AND SCREW THE ROTATION TUBE (M) INTO THE THREADS PROVIDED IN THE ARM ASSEMBLY THEE. (FIG. 2)

CANTION: USE CARE WHEN INSTALLING THE ROTATION TUBE SO AS NOT TO CRUSH THIS THIN WALLED TUBE.

NOTE: IN LIEU OF A DIELECTRIC COUPLING SOME INSTALLATIONS USE A DIELECTRIC BUSHING AT THE HEADER. CHECK PROJECT DRAWINGS.



### STEP 9

ROTOSWEEP NOZZLES ARE OFTEN SHIPPED WITH TAPE OVER THE HOLES TO INSURE CLEANLINESS DURING TRANSIT. REMOVE ALL PIECES OF TAPE.

FIG. 5

SEE TECHNICAL STANDARD 3003.1 FO