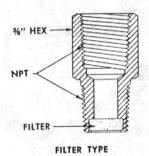

------|------------------------------------|--------------------------------|
| 30''-0-150 p.s.i.<br>30''-0-300 p.s.i. | 30" & 25 p.s.i.<br>30" & 25 p.s.i. | 5" & 5 p.s.i.<br>5" & 5 p.s.i. |
| 0-300 p.s.i.                           | 25 p.s.i.                          | 5 p.s.i.                       |

## TABLE I - RANGES FOR AMMONIA

| FIGURE INTERVALS                   | GRADUATION                     |
|------------------------------------|--------------------------------|
| 30" & 25 p.s.i.<br>30" & 25 p.s.i. | 5" & 5 p.s.i.<br>5" & 5 p.s.i. |
|                                    | 30" & 25 p.s.i.                |

NOTE: Any standard pressure or compound range, from 30 to 400#, can be furnished for ammonia use, without temperature equivalent, at no additional charge.





PISTON TYPE



## PRESSURE SNUBBERS

**PISTON TYPE:** Shocks and pulsations are absorbed in the doughnut-shaped orifice "O" formed by the piston "P" in the tube. As the piston moves up and down with the pulsation, it automatically kicks out any sediment or pipe scale that would clog a simple orifice or needle valve.

Each snubber is furnished with three pistons. The snubbing may be changed to suit individual installations by changing pistons. By using the proper piston any of the listed snubbers can be made to operate satisfactorily from vacuum to its maximum rated pressure on any fluid compatible with the body material. These snubbers may be installed vertically, horizontally, inverted, or at any angle.

| TYPE<br>NUMBER | GAS OR LIQUID<br>IN PIPE LINE    | PRESSURE<br>RANGE, LBS. | PIPE SIZE<br>AND L