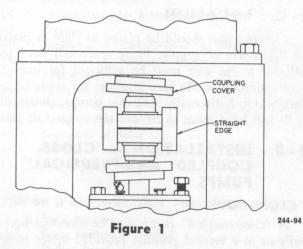

bled pump (less motor) carefully into the pit. Guide unit carefully so that it does not strike sides of pit. When unit is in place, level the support plate. Shim under support plate as required. Pump must hang perfectly vertical to avoid placing a bending stress on the unit.

The support plate should be bolted to an adequately supported structure, substantial enough to absorb any vibration and to form a permanent, rigid support for the unit.

Place motor on motor support and tighten bolts (with lock washers) snugly.

Alignment of the coupling is of extreme importance for trouble-free mechanical operation. Check for alignment by laying a straight edge across coupling hubs at four points 90° apart. See Fig. 1. When the straight edge rests evenly at all four points, the coupling is aligned.



The machined faces of the motor support and motor will provide angular alignment. However, any foreign material or burrs on the surface will destroy this alignment. Make sure surfaces are clean and smooth.

### I - E. INSTALLATION — "HORIZONTAL" PUMPS

Bedplate mounted units are normally mounted on a concrete foundation of liberal thickness poured on a solid footing, using a one-three-five mix. The foundation should be substantial in order to absorb any vibration and to form a permanent, rigid support for the pumping unit.

- 1. The location and size of foundation bolts are shown on the outline assembly drawing supplied for the unit.
- 2. When unit is mounted on a concrete foundation, each foundation bolt should be installed with a pipe sleeve around it to allow for adjustment.

The I. D