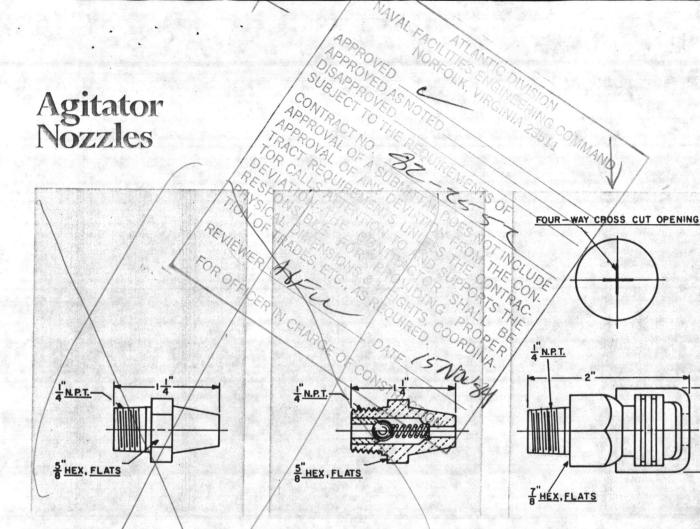

s designed specifically for filter plants. A complete line of wall castings is available.



**Pressure Filters** Roberts Pressure Filters are applicable to municipal and industrial

water and waste-water

with a wide range of

media.

rates.

service and are available



Ion Exchange Equipment The Roberts Line includes Softeners, Iron and Manganese removal systems and two, three or mixed-bed Demineralizers; in materials and with accessories to specifications.



### **Chemical Feeders** Wet-type chemical feeders and slurry tanks are designed to handle a wide

range of materials and



# **Roberts Filter Manufacturing Company**

6th and Columbia Avenue • Darby, Pennsylvania 19023 (215) 583-3131 Roberts Filter Company of Canada Ltd., Toronto Roberts Filter Company of Quebec Ltd., Montreal



## Specifications for Leopold Molded Nylon Agitator Nozzles\*

(Furnished as standard on all Leopold and Palmer Agitators)

Agitator nozzles shall be of molded nylon pigmented bronze. The internal nozzle configuration shall be designed to produce the most efficient jet and the nozzle orifice size selection shall be made on the basis of the required discharge capacity of the agitator unit.

Nozzles shall be provided with 5/8" hexagonal wrench flats and shall be 11/4" overall length provided with a 1/4" male pipe thread end.

"Molded Nylon Agitator Nozzles" shall be as manufactured by the F. B. Leopold Company, Inc., Zelienople, Pennsylvania.

\*Tellurium copper nozzles of same configuration available at additional cost.

# Specifications for Leopold Molded Nylon "Shur-Seal" Agitator Nozzl