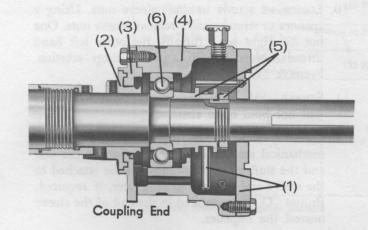

BE RE-PLACED ON THE SAME END AND IN THE SAME POSITION DURING RE-ASSEMBLY.
  - (4) Rotate lower bearing shells and adapters to top of shaft and remove. Oil rings must be lifted slightly to allow removal of bearing shells and adapter. Remove element and place on padded supports.
- 4. Mark coupling position on shaft and remove coupling and key.
- 5. Slide casing wearing rings off element.
- 6. Loosen set screw and remove dust cover (or deflector) from coupling end of shaft.
- 7. The standard bearings are ring oil lubricated ball bearings. However, grease lubrication and sleeve bearings are optional. Specific bearing disassembly procedures for each type are given below. Select the appropriate procedure and follow it carefully:



2A

- A. Ring Oil Lubricated Ball Bearings:
- (1) Outboard End



#### **Figure 4A**

- (a-1) Remove bearing end covers and oil rings from each end of shaft.
- (a-2) Loosen set screws in oil throwers and slide them toward shaft sleeves.
- (a-3) Unbolt inboard bearing end covers and slide them toward shaft sleeves.
- (a-4) Slide bearing housings off shaft. Preserve gaskets.
- (a-5) Straighten "tangs" in lock washers and remove both bearing lock nuts and washers. Slide oil ring sleeves off shaft.
- (a-6) Remove ball bearings using a bearing puller as shown in Section VI-D, Figure 30. Care must be taken to prevent damage to bearings. NEVER USE A HAMMER TO DRIVE SHAFT THROUGH BEARINGS. Protect bearings from contamination.
- (a-7) Go to step 8.

**B.** Grease Lubricated Ball Bearings:



Outboard End



Coupling End

#### Figure 5A

- (b-1) Remove bearing e