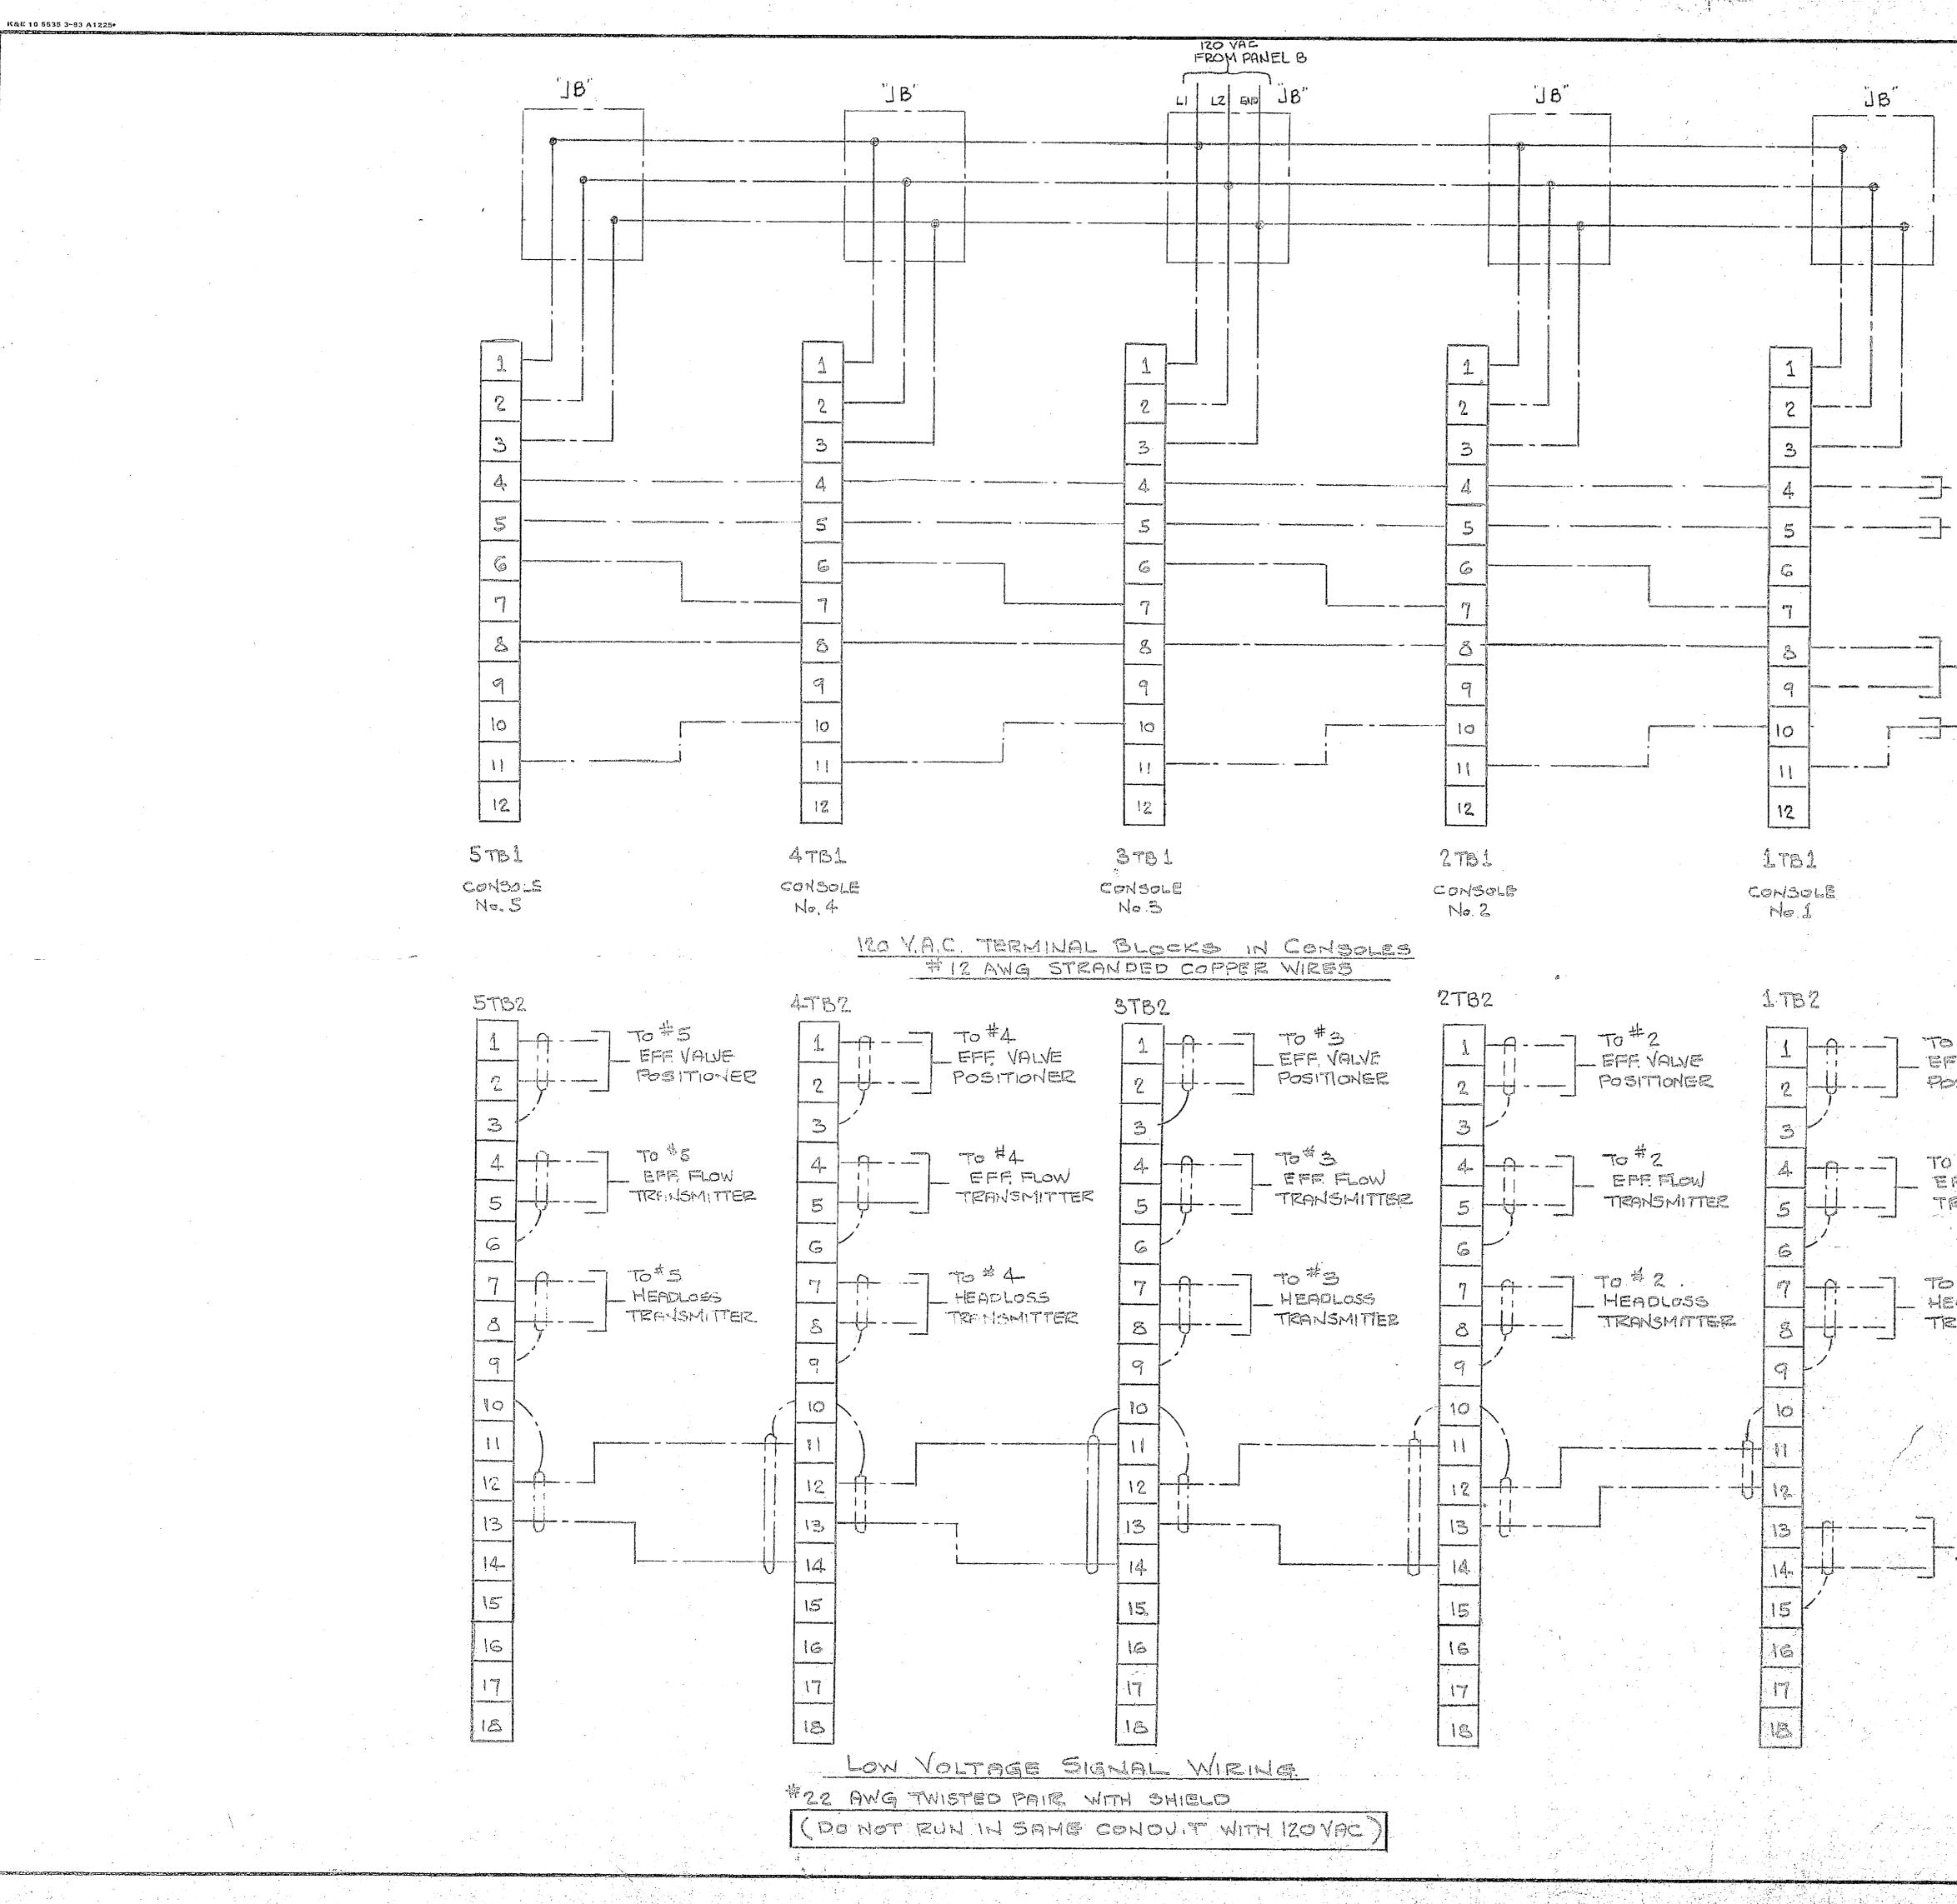

|                       |
| <b>SECTIOI</b>                        |                                         |                                  |                       |

. .

. 

ананда Аланда Аланда · · · · ·

,

. 

÷

.

.

.

.

· · ·

· .  .

.

•

.

,

- ""

.

: 

· · · · •



•

• i d t

; .

4 ,

\_

.

-

.

. .

. :

7

· ·

. 9





TYPICAL FOR FIVE (5) CONSOLES



K&E 10 5535 3-83 A1225.

·----

EFFLUENT FLOW CONTROL

VALVE VALVE VALVE



VALVE



≩

IURING CON

MANUFACI Datby, Penn

TER

Bookt

Ċ

6]

0

N.B.T

SCALE

CONTRACT

SECTION

DWG. NO.

0

2

0 V U

()

NOTE -

| SEE DRAWING | 6950-5 | FOR | WIEING |  |
|-------------|--------|-----|--------|--|
| NOTES       |        |     |        |  |
|             |        |     | •      |  |

VANE

y y 1 ٦ `

•.

.

. . ·

.



---- FROM "HOLD-IN" CONTRET

FROM LI SIDE OF XFME IN BW. PUMP MOTOR STARTER ENCLOSURE

## FROM ALLY CONTACT IN BACKWASHPUMP MOTOR STARTER

BW. PUMP MOTOR STARTER ENGLOSURE

to #1 - EFF. Value Positionee

# TO #1 EFF FLOW

TRANSMITTER

To #1 HEROLOSS

## TEANSMITTEE

FROM BRCKWASH TRANSMITTER

NOTE. SEE DWG. 6950-5 FOR WIRING NOTES

쉢 Û <u>II</u> 1 Parts 3

BOOLER

SCALE CONTRACT

SECTION DWG NO

y y 1 ٦ `

•.

.

. . ·

.



NOTES: 1. ALL BUTTERFLY VALVES TO BE WAPER TYPE. VALVE MOVEMENT TO BE CHECKED PRIDE TO FINAL SECUREMENT TO FLANGED FITTINGS EFFLUENT LINE LOWERED AND MADE CLOSER TO TANKS BY ROTATING THE 45" ELBOWS BO". ADJUST JACKLEGS ON TANK TO SUIT ADJUST TANK JACK LEGS TO INSURE Q OF 4" FLANGED NOZZLES (11"O.D. X 4" RED. FLG.) IS 25%" A.F.F. 4. WORK START 5. THIS DRAWING TO BE US