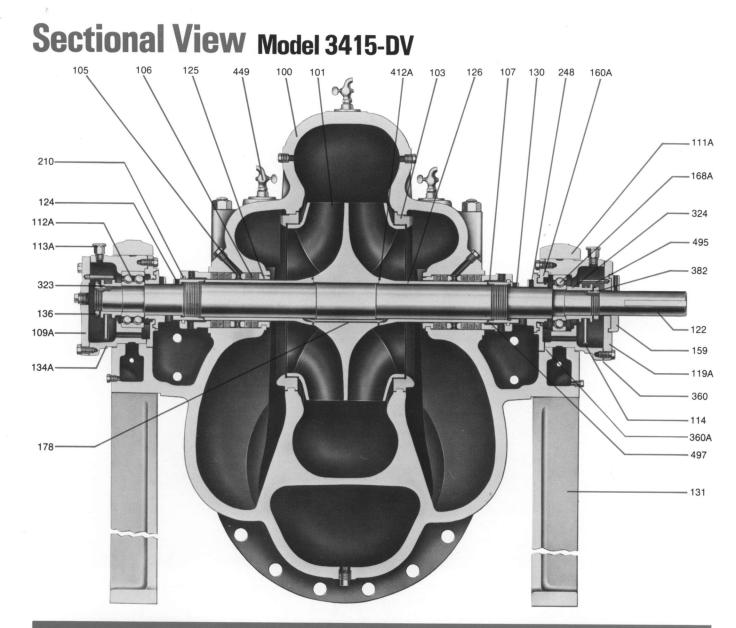

ast Iron ASTM A48 Class 25                                                |  |
| 1003 | Cast Iron ASTM A48 Class 30                                                |  |
| 316  | Cast Stainless ASTM A296 Gr. CF-8M<br>Wrought Stainless ASTM A276 Type 316 |  |
| 303  | AISI Type 303 Stainless Steel                                              |  |

| Material | Cu %  | Sn %        | Pb %        | Zn %        | Ni %       | P %         |
|----------|-------|-------------|-------------|-------------|------------|-------------|
| 1102     | 84-86 | 4-6         | 4-6         | 4-6         | _          | _           |
| 1103     | 87    | 6           | 4.5         | 1.75        | 0.75       | _           |
| 1104     | 81-85 | 6.3-<br>7.5 | 6.0-<br>8.0 | 2.0-<br>4.0 | .5<br>Max. | .15<br>Max. |





# **Mechanical Seals**

A variety of mechanical seals are available. Conversion can be made from packed box to mechanical seals in the field without machining.



# **Custom Built Pumps/Standard Parts**

### **Specifications**

**Casing** Horizontally split with upper and lower half dowelled and bolted together. Flanged suction and discharge connections and integrally cast bearing housing seats are located in lower half of casing. Removal of upper half casing permits inspection maintenance and removal of complete rotating element without disturbing piping or driver.

All locks for internal renewable and bearing housing seats are bored in one machine set-up. Assures permanent positive alignment. Dual volute design balances radial load and minimizes deflection. Casing supplied with vent va