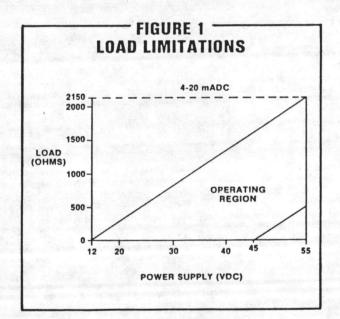

+150°F Amplifier operating. -40° to +220°F Sensing element operating with silicone fill.

+32° to +160°F Sensing element operating with Fluorolube fill.

-60° to +180°F Storage.

#### Static Pressure and Overpressure Limits

0 psia to 2000 psig on either side without damage to the transmitter. Operates within specifications between static line pressures of 1/2 psia and 2000 psig, for silicone oil transmitters, and between atmospheric and 2000 psig for *Fluorolube* transmitters, 10,000 psig proof pressure on the flanges.

#### Humidity Limits

0 to 100% RH.

#### **Volumetric Displacement**

Less than 0.01 cubic inches.

#### Damping

Time constant continuously adjustable between 0.2 and 1.0 seonds. Fluorolube fill: higher time constant.

#### Turn-on Time

2 seconds. No warmup required.





## **Performance Specifications**

(ZERO BASED SPANS, REFERENCE CONDITIONS, 316SS ISOLATING DIAPHRAGMS, SILICONE OIL FILL, APPLIES FROM 20% TO 100% FLOW)

#### Accuracy

 $\pm 0.25\%$  of calibrated span for a range of 20% to 100% of flow (4% to 100% of input pressure). Includes combined effects of hysteresis, repeatability and conformity of the square root function. Output linear with input pressure for the range of 0% to 20% of flow (0% to 4% of input pressure).

Dead Band

None

Stability

±0.25% of upper range limit for six months.

#### **Temperature Effect**

The total output effect, whether at zero or full scale, including zero and span errors:  $\pm 1.5\%$  of upper range limit per 100° F. ( $\pm 2.5\%$  for range 3).

#### Static Pressure Effect

Zero Error:  $\pm 0.25\%$  of