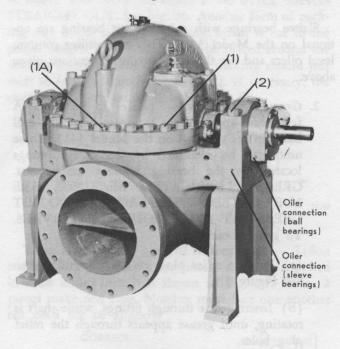

el 3415.

### VIII - C. DISASSEMBLY OF PUMP

To prepare the pump for disassembly, proceed as follows:

(a) Shut off all valves controlling flow to and from pump.

(b) Drain liquid from pump. Casing drain plugs are located on bottom of casing.

(c) Disconnect all auxiliary tubing and piping.

(d) Disconnect coupling.

(e) If the unit is oil lubricated, remove oil drain plugs from bottom of bearing housings and drain oil. Replace plugs after draining.

(f) Remove glands from casing. If unit has packed stuffing boxes, unbolt and remove gland halves. If equipped with mechanical seals, slide glands toward bearings. Protect lapped stationary seat faces from damage.



The numbers located on the following figures refer to the procedure steps. For example, number 1 on Figure 2A refers to Step 1.



#### **Figure 2A**

- Remove the casing parting nuts. Remove dowel pins (1A). Loosen top half casing by inserting four 1/2"-13 NC bolts into parting flange. Remove top half casing using the eye bolts. DO NOT USE EYE BOLTS TO LIFT ENTIRE PUMP. Exercise care to prevent the gasket from tearing.
- 2. Remove bearing caps. MATCH-MARK EACH BEARING CAP. THEY MUST BE REPLACED ON THE SAME END AND IN THE SAME POSITION ON PUMP DURING REASSEMBLY.

- 3. Place sling in position (see Figure 3A) and take weight off element. Make sure all stationary parts of rotating element are loose before rotating element is removed. It is desirable to rotate casing wearing rings, stuffing box bushings and bearing housings 180° to disengage tongue and groove locks.
  - A. On units with ball bearings, remove element and