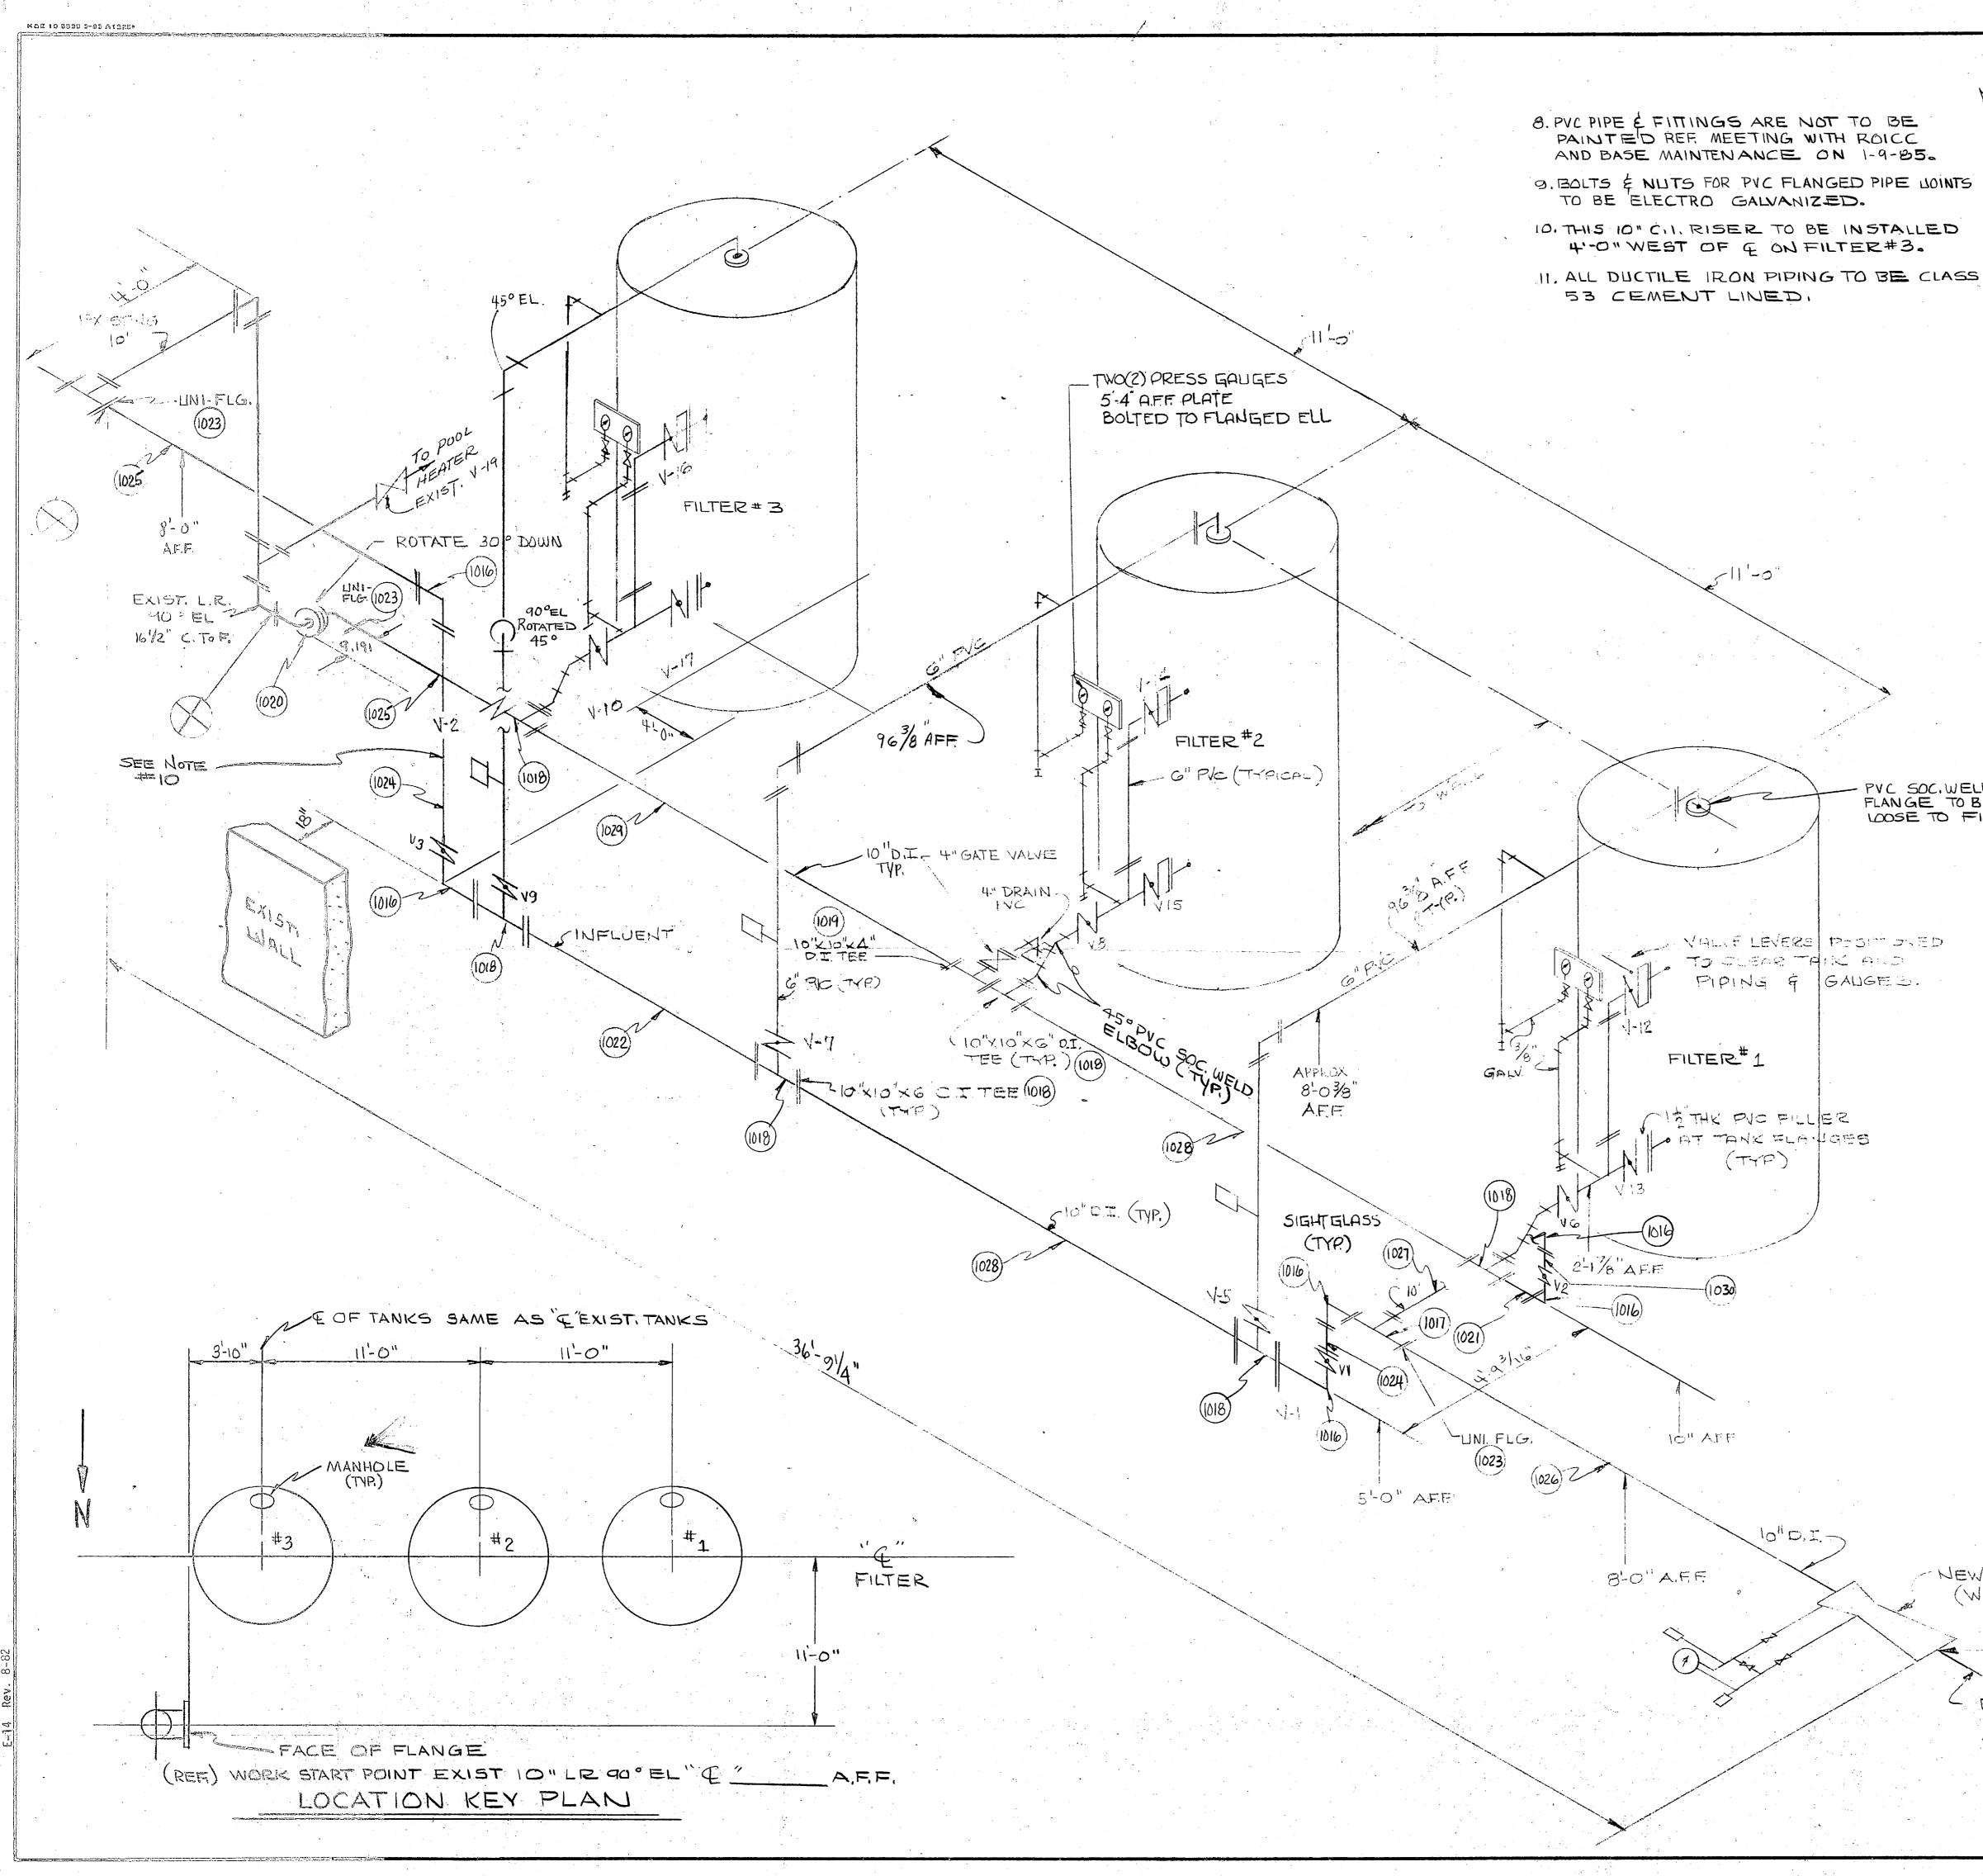

NTROL

VALVE VALVE VALVE



VALVE



≩

IURING CON

MANUFACI Datby, Penn

TER

Bookt

Ċ

6]

0

N.B.T

SCALE

CONTRACT

SECTION

DWG. NO.

0

2

0 V U

()

NOTE -

| SEE DRAWING | 6950-5 | FOR | WIEING |  |
|-------------|--------|-----|--------|--|
| NOTES       |        |     |        |  |
|             |        |     | •      |  |

VANE

y y 1 ٦ `

•.

.

. . ·

.



---- FROM "HOLD-IN" CONTRET

FROM LI SIDE OF XFME IN BW. PUMP MOTOR STARTER ENCLOSURE

## FROM ALLY CONTACT IN BACKWASHPUMP MOTOR STARTER

BW. PUMP MOTOR STARTER ENGLOSURE

to #1 - EFF. Value Positionee

# TO #1 EFF FLOW

TRANSMITTER

To #1 HEROLOSS

## TEANSMITTEE

FROM BRCKWASH TRANSMITTER

NOTE. SEE DWG. 6950-5 FOR WIRING NOTES

쉢 Û <u>II</u> 1 Parts 3

BOOLER

SCALE CONTRACT

SECTION DWG NO

y y 1 ٦ `

•.

.

. . ·

.



NOTES: 1. ALL BUTTERFLY VALVES TO BE WAPER TYPE. VALVE MOVEMENT TO BE CHECKED PRIDE TO FINAL SECUREMENT TO FLANGED FITTINGS EFFLUENT LINE LOWERED AND MADE CLOSER TO TANKS BY ROTATING THE 45" ELBOWS BO". ADJUST JACKLEGS ON TANK TO SUIT ADJUST TANK JACK LEGS TO INSURE Q OF 4" FLANGED NOZZLES (11"O.D. X 4" RED. FLG.) IS 25%" A.F.F. 4. WORK START 5. THIS DRAWING TO BE USED FOR LAYOUT IN BLDG M-236 SYMBOL FOR CAST IRON / DUCTILE IRON PIPE & FTG'S. 61 7. ALL PIPING TO BE FIELD SUPPORTED TO COMPLY W/CONTRACT REQUIREMENTS THE ID" C.I. PIPE (10"AFF.) TO BE SUPPORTED W/ FIELD POLRED CONCRETE PADS TO FIT CONTOUR OF PIPE. BALANCE OF C.I. PIPE TO BE SUPPORTED W/ HANGERS FROM CEILING OR FLOOR AS READ. 9'-0" A.F.F. I'PIPE TO FLOOR (APYZOX) South - PVC SOC.WELD SLIP-ON FLANGE TO BE FURNISHED LOOSE TO FI