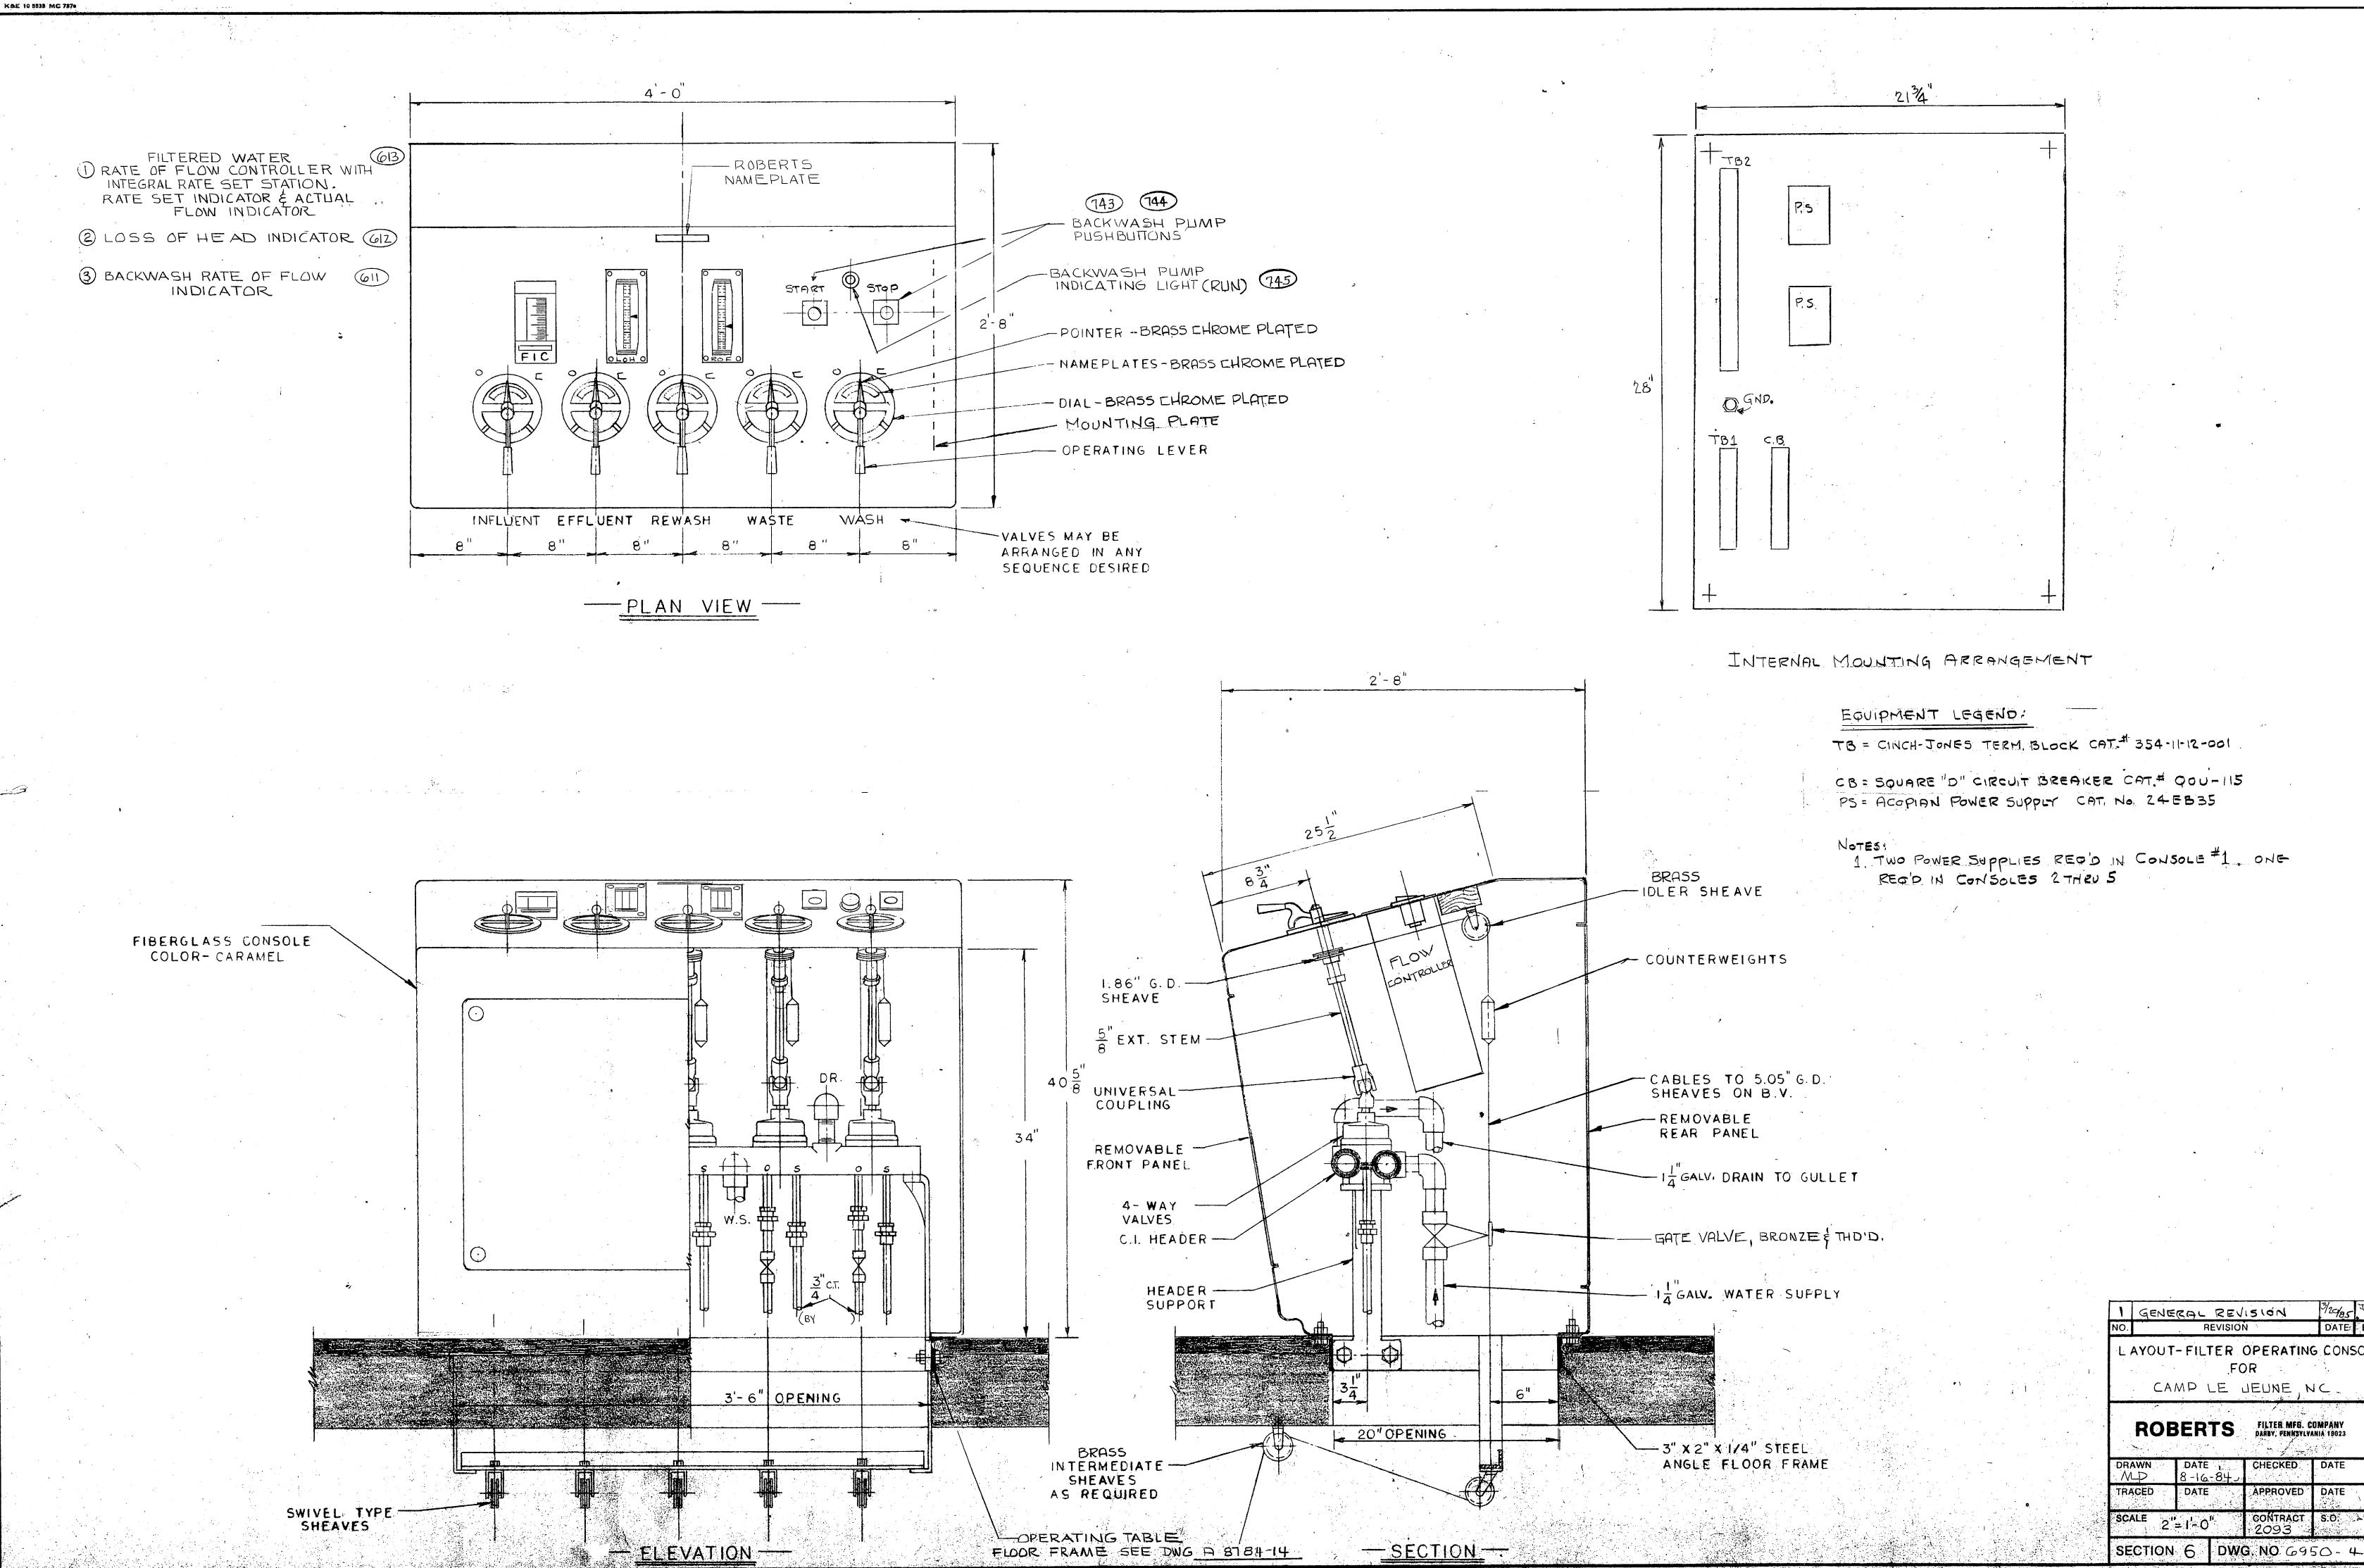

wiring. It is our understanding that the transmitter and Venturi meter have been approved.

Note that the Fischer & Porter controller performs the functions of a controller, an indicator and a rate set station. This was mentioned in our deviation request of 12/6/84 (copies attached).

Piping grawing A-8784-6 was also discussed in our deviation request of 12/6/84.

In addition Transmittal 12-C covered a deviation request for the Pratt valve. Since this valve is part of the control system copies of this entire submittal are included herewith.

Note that any and all deviations referred to currently and previously will result in no change in cost or time to the Naval Command.

Signature A.C. Thompson Date 2-13-85

MUNICIPAL AND INDUSTRIAL WATER AND WASTEWATER TREATMENT SYSTEMS SINCE 1897.





|                                       | • · · · · · · · · · · · · · · · · · · · |                                  |                       |
|---------------------------------------|-----------------------------------------|----------------------------------|-----------------------|
| IGEN                                  | ERAL RE                                 | VISION                           | 3/20/85 JET           |
| NO.                                   | REVISIO                                 | DŇ                               | DATE                  |
|                                       | T-FUTER                                 | OPERATIN                         | G CONSOL              |
| LAIUU                                 |                                         |