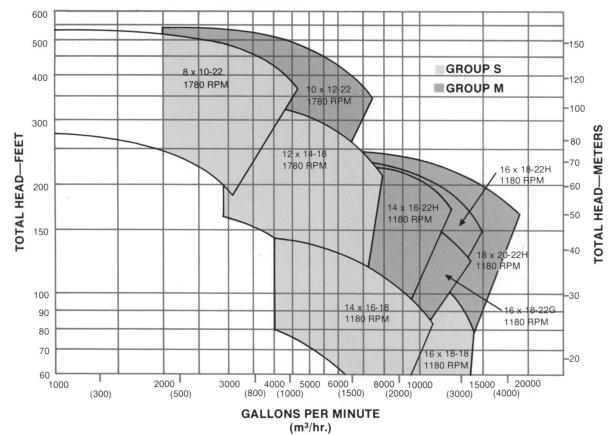

e at capacities above or below design capacity or at uninterrupted high head. Essentially, this design equalizes radial forces and lessens radial reaction on shaft and bearings. This equalization or balancing of radial forces is accomplished by dividing the liquid discharged by the impeller into two half-capacity volutes with two cut-waters set 180° apart. Radial forces on the shaft and bearings are equally opposed. This principle is shown in the illustration below. Combined with a double suction impeller for axial balance, the 3415-DV provides long life/low maintenance.



DUAL VOLUTE DESIGN balances radial forces—assures smooth, vibration-free performance.

POSITIVE LIQUID SEALING Buna-O-ring in controlled compression protects threaded area against corrosion.

# **Maximum Performance**



# **Maximum Interchangeability**



|             |                       |                                                         | 1                | Material    |                   |              |                                               |  |  |  |  |
|-------------|-----------------------|---------------------------------------------------------|------------------|-------------|-------------------|--------------|-----------------------------------------------|--|--|--|--|
| ltem<br>No. | No. Req'd<br>per Pump | Part Name                                               | Bronze<br>Fitted | All<br>Iron | All<br>Bronze     | All<br>316SS | All Iro<br>316SS<br>Rot. E                    |  |  |  |  |
| 100         | 1 Upper<br>1 Lower    | Casing