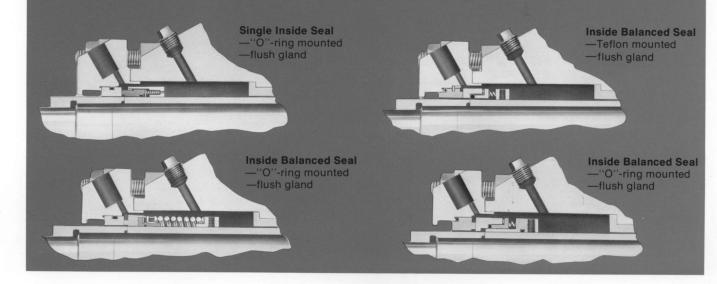

|  |
| 316  | Cast Stainless ASTM A296 Gr. CF-8M<br>Wrought Stainless ASTM A276 Type 316 |  |
| 303  | AISI Type 303 Stainless Steel                                              |  |

| Material | Cu %  | Sn %        | Pb %        | Zn %        | Ni %       | P %         |
|----------|-------|-------------|-------------|-------------|------------|-------------|
| 1102     | 84-86 | 4-6         | 4-6         | 4-6         | _          | _           |
| 1103     | 87    | 6           | 4.5         | 1.75        | 0.75       | _           |
| 1104     | 81-85 | 6.3-<br>7.5 | 6.0-<br>8.0 | 2.0-<br>4.0 | .5<br>Max. | .15<br>Max. |





# **Mechanical Seals**

A variety of mechanical seals are available. Conversion can be made from packed box to mechanical seals in the field without machining.



# **Custom Built Pumps/Standard Parts**

### **Specifications**

**Casing** Horizontally split with upper and lower half dowelled and bolted together. Flanged suction and discharge connections and integrally cast bearing housing seats are located in lower half of casing. Removal of upper half casing permits inspection maintenance and removal of complete rotating element without disturbing piping or driver.

All locks for internal renewable and bearing housing seats are bored in one machine set-up. Assures permanent positive alignment. Dual volute design balances radial load and minimizes deflection. Casing supplied with vent valves, drain plugs, gauge connections and lifting eye bolts.

**Impeller** Enclosed, double-suction, with staggered vanes. Cast in one piece. All exterior surfaces