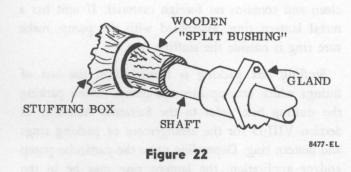

shaft or sleeve and the ends of the packing should just meet to form a smooth, perfect ring. If necessary, the ends should be trimmed to obtain this fit.



There are two basic types of lantern rings — Teflon and metal. Two-piece Teflon lantern rings are supplied in most units. Install as shown in Fig. 21. Note: 2 pieces make one ring. Notches must face one another but need not be aligned.



To pack the stuffing box, install the packing and lantern ring in the proper sequence. Each ring should be installed separately. Firmly seat each ring. Use of a wooden split bushing is recommended. See Fig. 22. Use gland to jack the bushing and ring into the box. Stagger joints in each ring 90°. Make sure center of lantern ring lines up with flush tap in the stuffing box. Any extra rings are spares.



Tighten the gland nuts evenly but not tight. Follow adjustment procedure outlined in Section III-D.

#### **REMOVAL OF PACKING**

To remove packing from the stuffing box, the following steps should be followed:

- 1. Remove gland assembly.
- 2. Remove packing with a "packing hook."
- 3. Remove lantern ring by inserting a wire hook into the ring on the outer edge.
- 4. Clean the stuffing box.
- 5. On horizontally split case pumps, an alternate method of removing packing is to remove the upper half casing. See Section VIII-C. Remove packing and lantern ring and inspect sleeves. If deeply grooved, sleeves should be replaced.

#### MECHANICAL SEALS

When mechanical seals are furnished, the description and identification is indicated on the order writeups which are a part of the order acknowl