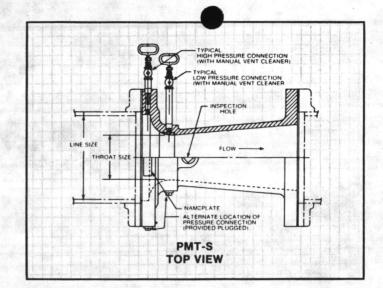

ly used device.









Many engineers have already realized the savings possible by using venturi tubes instead of orifice plates. The next logical step is to realize the further significant savings possible by using the Lo-Loss instead of the venturi tube. For 23 years many engineers have done just that and given their clients the benefits of maximum efficiency and accuracy.



2. **PMT-S:** The PMT-S is a full flanged (125 or 250 lb.) primary element designed for wastewater, sludge, slurry or other fluids with suspended solids. A single low pressure tap design has been incorporated in the PMT-S to eliminate solids buildup from the fluid. Manual vent cleaners are standard, and hydraulic vent cleaners or a continuous water purge system are available options. Please consult the factory.



3. The PMT-C is a full flanged (125 or 150 lb.) primary element designed for water or gas service. The construction accommodates either a bronze or stainless steel throat, precisely machined with the body, with an annular chamber to provide a stable low pressure reading. The primary element is also constructed to accept a butterfly valve bolted directly to the downstream flange, thus allowing the PMT-C and the valve to become vital components in a rate-of-flow controller system. The butterfly valve in no way affects the discharge coefficient of the primary element, which means accuracy is maintained. In most cases the flange can be made one nominal pipe size smaller than the main pipe run, and in special cases larger reductions can be made. This type of valve engineering can significantl