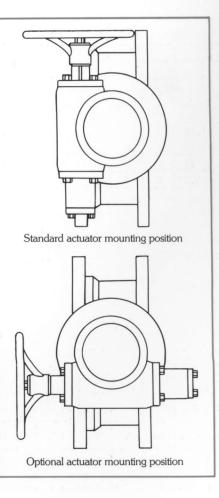

ns, soil pipe, ground level position indicators, valve boxes, and tee-wrenches are available as optional accessories.



0

Often actuators are required to be located remotely from the valves they control.

To eliminate costly field problems, the following items should always be considered:

- 1. Length of extension (L)
- 2. Placement of actuator (on valve or floorstand)
- 3. Need for stem or shaft supports

4. Media exposed to the floorstand and/or extension.

After reviewing and defining the points above, the necessary extension options may be selected.

All dimensions for extensions must use standard reference points, e.g. centerline of valve to centerline of handwheel.

Should there be any questions regarding the extension options available, contact your nearest Keystone distributor.



### Suggested Specifications: Service conditions

AWWA style butterfly valves are designed for the following service conditions as defined in AWWA C-504, latest revision, Sections 1.1:

"For fresh water, have a pH greater than 6, and temperatures generally less than 125°F (52°C)" General

All valves 3" to 24" inclusive shall be of the tight-closing rubber-seated type, conforming to the design standards of AWWA C-504, latest revision. Valves shall be bubble-tight at the rated pressure in either direction, and shall be suitable for throttling service and/or operation after long periods of inactivity.

### Body

All valve bodies shall be constructed of cast iron ASTM A-126, Class B with ANSI B16.1 flange drilling. An internal cast-in travel stop shall provide positive disc location. **Disc*