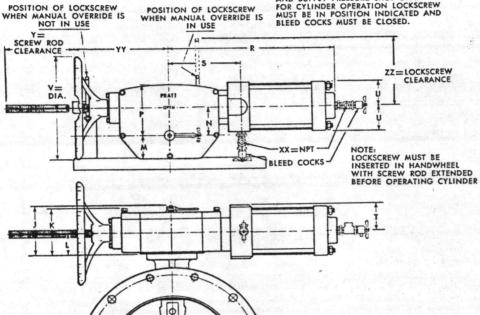

0** 

 Controls Available (Optional) directional valves, speed control valves, positioners, transmitters, limit switches, handjacks



# CYLINDER OPERATORS

Cylinder actuated MDT operators are fully enclosed units. They are available with up to 10 different bore/stroke cylinder sizes (as shown in the table below) to suit most application requirements. The units are also available with an extra-cost manual override (hand-jack) accessory for manually operating the valve in event of power failure. Other accessories available are described and illustrated on the pages that follow.

FOR MANUAL OPERATION LOCKSCREW MUST BE IN POSITION INDICATED, BLEED COCKS MUST BE OPENED AND SUPPLY PRESSURE SHUT OFF. FOR CYLINDER OPERATION LOCKSCREW MUST BE IN POSITION INDICATED AND BLEED COCKS MUST BE CLOSED.



POSITION OF LOCKSCREW



0

0

Standard Position



Alternate Position

#### DIMENSIONS

**AI RUBBER-SEAT BUTTERFLY VALVES, 3"20"** 

1

なたからい、アームななどの

1 i i

> 1

|      |       | 1     |               | N    |               |       |               |       | R OPP         | DE     | R      |       |      |    |     |      |       |       |   |   |    |   |    |    |
|------|-------|-------|---------------|------|---------------|-------|---------------|-------|---------------|--------|--------|-------|------|----|-----|------|-------|-------|---|---|----|---|----|----|
| NOM. | 010.  | CYLIN | CYLINDER SIZE |      | CYLINDER SIZE |       | CYLINDER SIZE |       | CYLINDER SIZE |        | -      |       | M    | N  |     | PR   | s     | т     | u | v | xx | Y | YY | ZZ |
| SIZE |       |