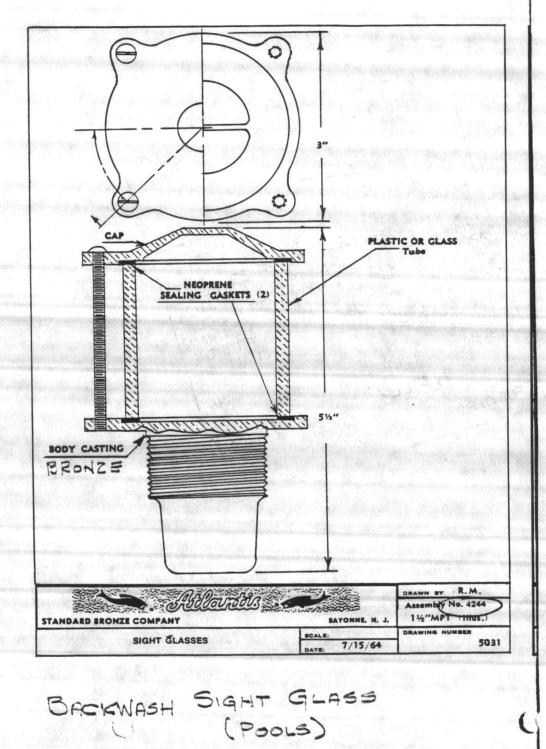

By A.C. Hompson Date 12-12-84

MUNICIPAL AND INDUSTRIAL WATER AND WASTEWATER TREATMENT SYSTEMS SINCE 1897



NAVAL FACILITIES ENGINEERING COMMAND APPROVED APPROVED APPROVED AS NOTED DISAPPROVED SUBJECT TO THE REQUIREMENTS OF CONTRACT NO. 82-2552 APPROVAL OF A SUBMITTAL DOES NOT INCLUDE APPROVAL OF A SUBMITTAL DOES NOT INCLUDE TRACT REQUIREMENTS UNLESS THE CONTRACT TOP CALLS ATTENTION TO AND SUBMITTAL DOES NOT INCLUDE TOR CALLS ATTENTION TO AND SUPPORTS THE DEVIATION THE CONTRACTOR SUPPORTS THE TOR CALLS ATTENTION TO AND SUPPORTS THE DEVIATION. THE CONTRACTOR SUPPORTS THE RESPONSIBLE FOR PROVIDING SHALL BE PHYSICAL DIMENSIONS & WEIGHTS, COORDINAL BE TION OF TRADES FTC AS REOLIDED COORDINA. TION OF TRADES, ETC., AS REQUIRED. REVIEWER HEW FOR OFFICER IN CHARGE OF CONSTRUCTION DATE 19 Dec 84







| only | when | specified | on order | r |  |  |
|------|------|-----------|----------|---|--|--|
|      |      |           |          |   |  |  |

| SIZ                      |               | per<br>00            | Max *<br>Speed               | Max •<br>Bore                     | Min                          | Cpig W<br>No Bor        |                           | Lube<br>Wt                   | and the second                   |                                  |                              | DIMEN                            | sions —                          | INCHES                       |                              |                               |                                      | SIZE                             |
|--------------------------|---------------|------------