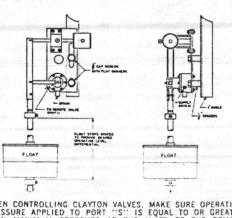

NOTE: All dimensions shown in inches



MP LE JEUNE NC CONT. N62470-82. B- 2552

### Model CFI FLOAT CONTROL ....



Specifications

### PIPING CONNECTIONS PRESSURE RATING TEMPERATURE RATING MATERIALS

1/8" NPT equipped with 1/4" SAE 45° flare type tube fittings 0-300 psi to 180°F. Max. In contact with operating fluid -Brass, stainless steel, monel, with Buna-N seals Float linkage and float rod - Brass and PVC

Base plate - enameled steel Float - Polypropylene

Other materials available -Stainless steel float Stainless steel rod and stops.

Brass.rods

Clean liquids or gases compatible

with specified materials.

1" min. 19" max. Float-rod extensions available ... in 12" or 24" increments to extend level differential-

LEVEL DIFFERENTIAL

**OPERATING FLUIDS** 

SHIPPING WEIGHT

12 lbs.





WHEN CONTROLLING CLAYTON VALVES, MAKE SURE OPERATING PRESSURE APPLIED TO PORT "S" IS EQUAL TO OR GREATER THAN MAXIMUM PRESSURE AT THE INLET OF THE REMOTE CLAYTON VALVE STRAINER, SHUT OFF VALVE, AND MOUNTING HARDWARE NOT SUPPLIED WITH FLOAT CONTROL. 

OPEN TANK TYPE

Clayton CF1 Float Controls are float actuated multiport pilot valves which provide non-modulating, two-position, on-off operation. They are used primarily to operate remotely located Clayton Valves or other devices requiring three-way or four-way pilot valve operation. Designed for use in open tanks, these controls operate on a minimum level change of approximately 1". Maximum level change for the standard control is 19". This can be extended to 111/2 feet by adding float rod extensions.

The float moves freely on the float r