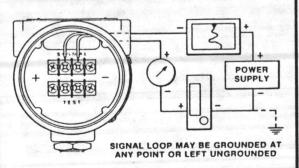

of 0.004 inches, is proportional to the differential pressure. The position of the sensing diaphragm is detected by capacitor plates on both sides of the sensing diaphragm. The differential capacitance between the sensing diaphragm and the capacitor plates is converted electronically to a twowire 4-20 mADC signal proportional to the square root of the differential pressure.



FILTER EFFLUENT

 Rosemount Inc., 1971, 1975, 1976.
 \*Protected by one or more of the following U.S. Patents: No. 3, 195,028; 3, 271,669; 3, 318, 153; 3, 618,390; 3, 646,538; 3,793,885; 3,800,413; 3,854,039; 3,859,594; and 3,975,719.
 Canada Patented 1968, 1974, 1975, 1976, 1977, 1979.
 Mexico Patentado Nos 118892, 136497. Other U.S. and Foreign Patents issued or pending.



# **Dimensional Drawings**



· • ,







STANDARD ACCESSORIES All models are shipped with flange adapters, vent/drain valves and one instruction manual per shipment.

TAGGING Alphaline Differential Pressure Transmitters will be tagged in accordance with customer requirements. All tags are stainless steel.

**CALIBRATION** Transmitters are factory calibrated to customer's specified range. If calibration is not specified, transmitters are calibrated at maximum range. Calibration is at ambient temperature and pressure.



## **Functional Specifications**

#### Service

Liquid, gas or vapor.

#### Ranges

0-5/30 inches H<sub>2</sub>O 0-25/150 inches H<sub>2</sub>O 0-125/750 inches H<sub>2</sub>O

#### Outputs

4-20 mADC, square root of differential input pressure between 4% and 100% of input. Linear with differential input pressure