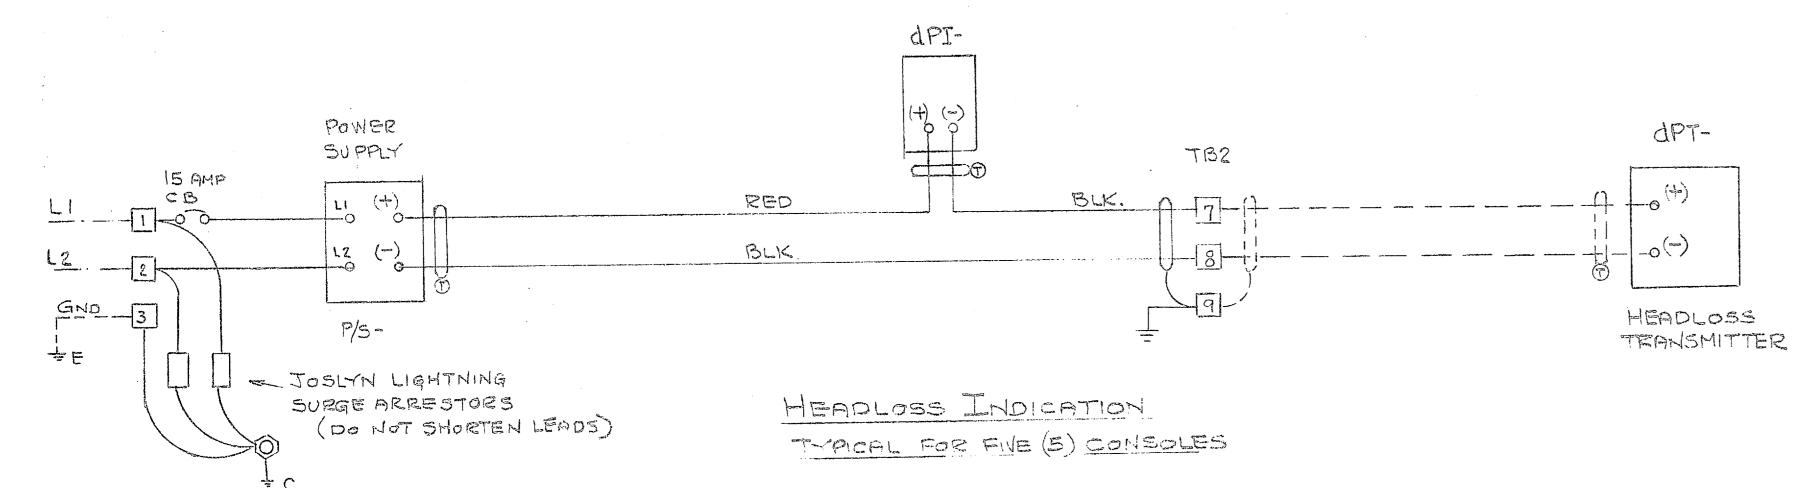

ED                         | DATE                  |
|                                       |                                         |                                  |                       |
| SCALE                                 | "=1-0"                                  | GONTRACT                         | S.O.                  |
| <u> </u>                              | = I - U                                 | 2093                             |                       |
| <b>SECTIOI</b>                        |                                         |                                  |                       |

. .

. 

ананда Аланда Аланда · · · · ·

,

. 

÷

.

.

.

.

· · ·

· .  .

.

•

.

,

- ""

.

: 

· · · · •



•

• i d t

; .

4 ,

\_

.

-

.

. .

. :

7

· ·

. 9





TYPICAL FOR FIVE (5) CONSOLES



K&E 10 5535 3-83 A1225.

·----

EFFLUENT FLOW CONTROL

VALVE VALVE VALVE



VALVE



≩

IURING CON

MANUFACI Datby, Penn

TER

Bookt

Ċ

6]

0

N.B.T

SCALE

CONTRACT

SECTION

DWG. NO.

0

2

0 V U

()

NOTE -

| SEE DRAWING | 6950-5 | FOR | WIEING |  |
|-------------|--------|-----|--------|--|
| NOTES       |        |     |        |  |
|             |        |     | •      |  |

VANE

y y 1 ٦ `

•.

.

. . ·

.



---- FROM "HOLD-IN" CONTRET

FROM LI SIDE OF XFME IN BW. PUMP MOTOR STARTER ENCLOSURE

## FROM ALLY CONTACT IN BACKWASHPUMP MOTOR STARTER

BW. PUMP MOTOR STARTER ENGLOSURE

to #1 - EFF. Value Positionee

# TO #1 EFF FLOW

TRANSMITTER

To #1 HEROLOSS

## TEANSMITTEE

FROM BRCKWASH TRANSMITTER

NOTE. SEE DWG. 6950-5 FOR WIRING NOTES

쉢 Û <u>I