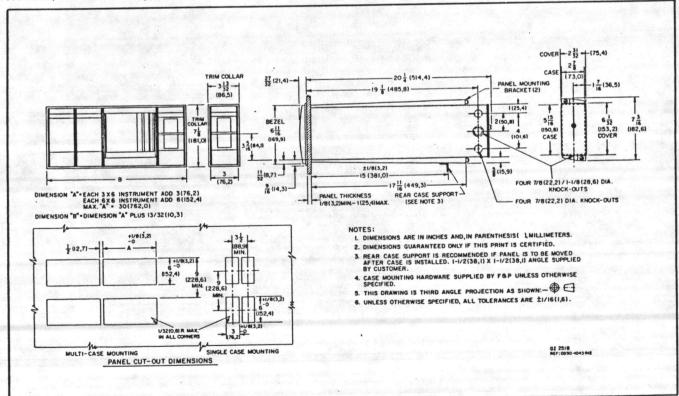

ment should be inspected immediately for indications of damage which may have occurred during shipment. All damage claims should be made to the shipping agent involved before attemptir:g to install or operate the instrument.

### II. Location

The location chosen to mount the Controller should be well lighted and relatively vibration-free. Ambient temperature is preferably between 16°C (60°F) and 43°C (110°F). Temperature conditions are not critical and have less than 0.5% effect per 28°C (50°F) change. Ambient temperatures between 4°C (40°F) and 52°C (125°F) are satisfactory. The standard instrument should be placed in a non-explosive atmosphere. If an ac model instrument, a source of 120 Vac  $\pm$  10% must be provided; if a dc model instrument, a 24 to 26 Vdc supply must be provided.



# FIGURE 6 OUTLINE & MOUNTING DIMENSIONS

7



# SERIES 53EG4000 & 53EH4000

| MOL