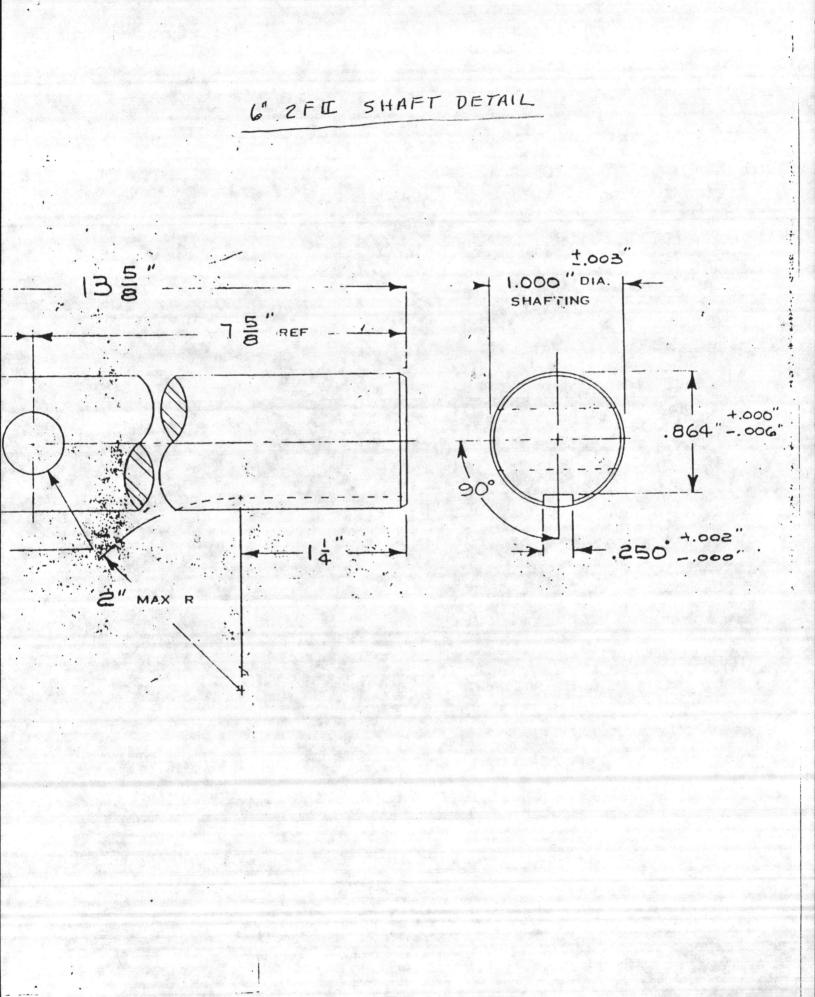

STOMER: Sh    | erman Machine & Iron Works |
|-----------------|----------------------------|
| CUSTOMER P. O.  | 5860                       |
| PRATT ORDER NO. | 014573                     |
| VALVE SIZE:     | 14"                        |

We hereby certify that this valves was manufactured to material specifications as per approved Henry Pratt Print Number <u>C-5317 REV 1</u>.

Inspec

Ed Wolber

DATE: February 8, 1979

Subscribed and sworn to before me

this 8th day of February 19 79.

(Seal) Notary Public

My Commission Expires Nev. 30. 1982

PRATT ITEM NO: -014573-03

END PIECE: C. I. ASTM A-126 CL. B

CENTER PIECE: D. I. ASTM A-536 (65-45-12)

ROTOR: C. I. ASTM A-48-70 CL. 40

SHAFT: STN. STL. 18-8 T-304

SEGMENTS:

SEAT: RESILOSEAL "L"

BEARINGS: TEFLON LINED, FIBERGLASS BACKED







## **DIMENSIONS-PL**, N STEM VALVES

The dimensions shown are for plain stem valves without operators and accessories. To obtain overall dimensions of valves with operators and accessories, combine the valve dimensions on this page with dimensions for the appropriate accessory equipment listed

and dimensioned on the following pages. Since these combined dimensions will be approximate, request certified drawings to obtain precise overall dimensions of the specific valve/accessory combination of interest to you.



#### Monoflange MKII

| NOM.<br>VALVE<br>SIZE |       |       | c     | D-     | н      | J    | ĸ      | L     |             |      |      |    |
|-----------------------|-------|-------|-------|--------|--------|------|--------|-------|-------------|------|------|----|
| 3