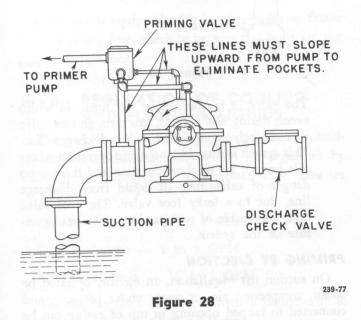

open valve "E" in steam, air or water pressure supply line. Open valve "S" in suction pipe of ejector connected to pump casing. Air will be evacuated and liquid will be drawn up into suction pipe and pump casing. When all air is evacuated, start pump, close valve "S" and valve "E", and open discharge gate valve.



# PRIMING BY AUTOMATIC PRIMER PUMP

Where there is a fluctuating suction lift that occasionally might drop below the normal limits of the pump, or for installations where there is any quantity of air entrained in the pumpage, the system shown in Fig. 28 is very well adapted.

A vacuum tank and a vacuum gauge can be installed near the primer pump and the vacuum switch set to automatically start or stop the primer pump according to the vacuum required to keep the system primed.



# III - D. INITIAL INSPECTION AFTER STARTING

#### PACKED BOX

With pump running at rated speed, the stuffing box gland can be adjusted. Draw gland nuts up evenly and only 1/6 of a turn at a time, allowing sufficient time between adjustments for the packing to adjust itself and the effect on the leakage to be observed. If any sign of heating is evident, shut down the pump and allow the box to cool. Several starts may be necessary before the box runs cool. Do not back off the gland nuts on a hot box as this will usually result in liquid leaking between the outer edge of the packing and the stuffing box bore. Remember that it takes newlyinstalled packing some time to "run in" and that during this period, frequent attention and careful adjustments are necessary. See Section IV-A.

#### MECH