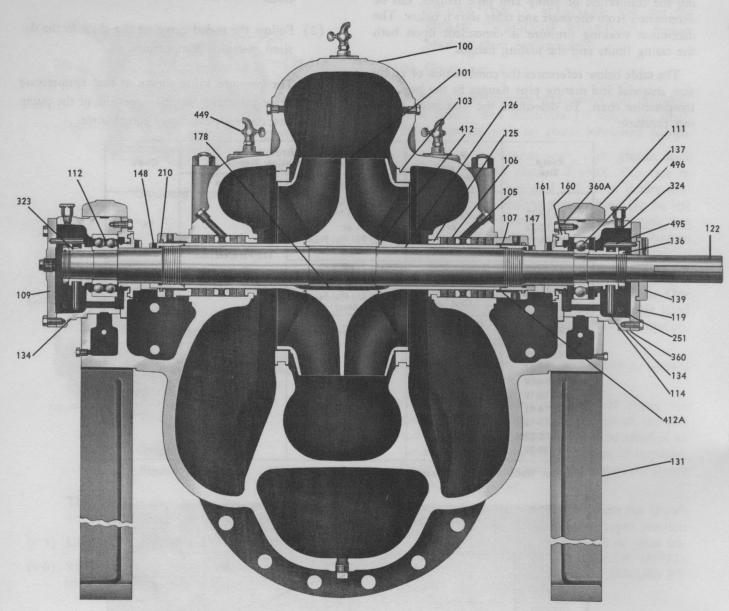

Flat Face Steel                                                              | Face Steel                  | E.,  |
| 16 x 18-18                             |                           |                                                                              |                             |      |
| 16 x 18-22H<br>18 x 20-22              |                           |                                                                              |                             |      |

\* American National Standards Institute



Note: For pressure requirements above those shown, optional casing material, flanges and bolting are available. Contact the nearest Goulds representative for details.

# VIII - D. SECTIONAL VIEW AND PARTS LIST

standard construction with ring oiled ball bearings



252-42



ring oiled sleeve bearing with ball thrust bearing



ring oiled sleeve bearing coupling end



impeller with impeller wearing ring

## PARTS LIST AND MATERIALS OF CONSTRUCTION

| tem         | No. Req.           |                    |