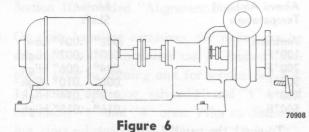

mbled).
- 2. Flexible Spacer Coupling Furnished as standard on all "back pull-out" units. Contains a removable spacer piece located between coupling hubs.

NOTE THAT ALIGNMENT IN ONE DI-RECTION MAY ALTER ALIGNMENT IN ANOTHER. CHECK THROUGH EACH ALIGNMENT PROCEDURE AFTER MAK-ING ANY ALIGNMENT ALTERATION.

### PARALLEL ALIGNMENT

Unit is in parallel misalignment when the shaft axes are parallel but not concentric. Shift driver as required.

In order to obtain vertical parallel alignment under actual operating conditions, the driver shaft may have to be set higher or lower (using thin shim stock) than the pump shaft due to differences in expansion rates. Pump expansion rates vary with pump design. The following is a suggested cold setting for motor driven units:

### **Frame Mounted Units**



| Pumpage Temperature | Set            |
|---------------------|----------------|
| Above Ambient       | Motor          |
| Temperature         | Shaft          |
| Ambient             | .004"006" Low  |
| 100°F               | .002"004" Low  |
| 200°F               | .000"002" Low  |
| 300°F               | .000"002" Higl |
|                     |                |

### **Pedestal Mounted Units**



**Figure 7** 

Set motor shaft .002" - .004" low regardless of pumpage temperature.

#### **Casing Mounted Units**



**Figure 8** 

Pumpage Temperature Set Above Ambient Motor Temperature Shaft .002" - .004" Low Ambient 100°F .000" - .002" High 200°F .004" - .006" High 300°F .008" - .010" High 400°F .012" - .014" High 500°F .016" - .018" High

To check the parallel alignment:

### 1. Flexib