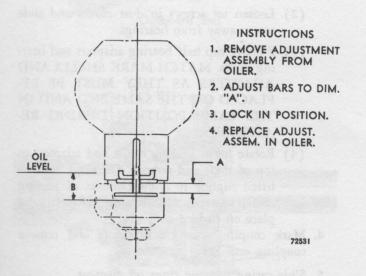

re the shaft or sleeve.

2. Stuffing box pressure may be below atmospheric pressure due to pump running with suction lift, or when suction source is under vacuum. Under these conditions, the packing will not be cooled and lubricated and air will be drawn into the pump.

#### SEALING LIQUID

Sealing liquid may be supplied by recirculation of pumpage through a line from the casing to the stuffing box. If the pumpage is abrasive, an outside source of clean compatible liquid must be used at a pressure of 30 to 50 PSI above suction pressure.

# MODEL 3415 SECTION VIII — MAINTENANCE

# VIII - A. LUBRICATION

1. Oil Lubrication — (Refer to Section II-A for oil specifications.) Ring oil lubricated ball bearings are standard on all Model 3415 units. THE BEARINGS ARE NOT LUBRICATED AT THE FACTORY.



| GROUP | OILER SIZE | A      | В    |
|-------|------------|--------|------|
| S     | #3 (4 oz.) | 19/32" | 1/2" |
| м     | #5 (8 oz.) | 9/16"  | 1/2" |

See Construction Details (VIII-D) for Size-Group Designation.

#### Figure 1A

Oil lubricated pumps are supplied with oilers which maintain a constant oil level in the bearing housing. See Figure 2-A for oiler location.

(a) Before installing the oiler on the bearing housing, check the oiler adjustment.

(b) Install oilers.

(c) Fill each oiler bottle with oil and replace in the oiler housing. Oil reservoir in bearing housing is filled when oil remains visible in the bottle. Several fillings of the bottle will be required. Never fill through the oil vent or the oiler without use of the bottle. Sleeve bearings with a ball thrust beari