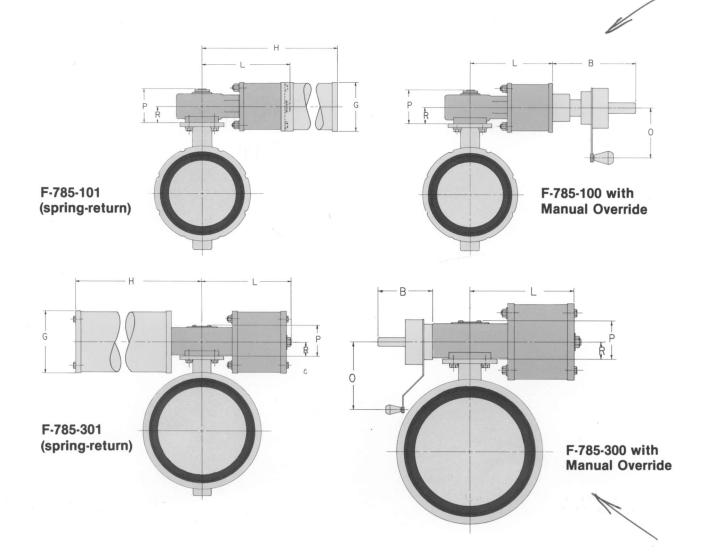

| -           | 6           | 6                   |
| U.D.II,6BR. CYL.     | 200   | 8,10 \$12 | 8-10       | 8-10        | 8-10        | 8                   |
| U.D.III,8BR. CYL.    | 300   | 14        | 14         | 14          | 12          | 12                  |
| U.D. III, IOBR. CYL. | 350   | 16        | 16         | 16          | 14-16       | 14-16               |
| U.D. IV, IOBR.CYL.   | 400   | 18-20     | 18-20      | 18-20       | 18          | 18                  |
| U.D. IV., IZBR.CYL.  | 450   |           | -          | -           | 20          | 20                  |

Valve torque requirements based on wet service, Category II conditions (SMO 019).

Springreturn actuator torque may vary depending on conditions. Consult sales manual for actual selection.

# Accessories



|    | ACTUATOR             | DIMEN | SIONS   |                 |                 |                 | MAN            | UAL            | SPR             | ING<br>URN      |
|----|----------------------|-------|---------|-----------------|-----------------|-----------------|----------------|----------------|-----------------|-----------------|
|    | ASSEMBLY             | MOD#  | VALVE   | L               | Ρ               | R               | B              | 0              | H               | G               |
| -> | UNIDRIVE-I 4"CYL.    | 100   | 2"-6"   | 85              | 3               | $ \frac{1}{2} $ | $7\frac{1}{4}$ | 41/2           | 21 4            | $4\frac{1}{2}$  |
|    | UNIDRIVE-I 5"CYL.    | 150   | 2"-6"   | $8\frac{5}{16}$ | 3               | $ \frac{1}{2} $ | 74