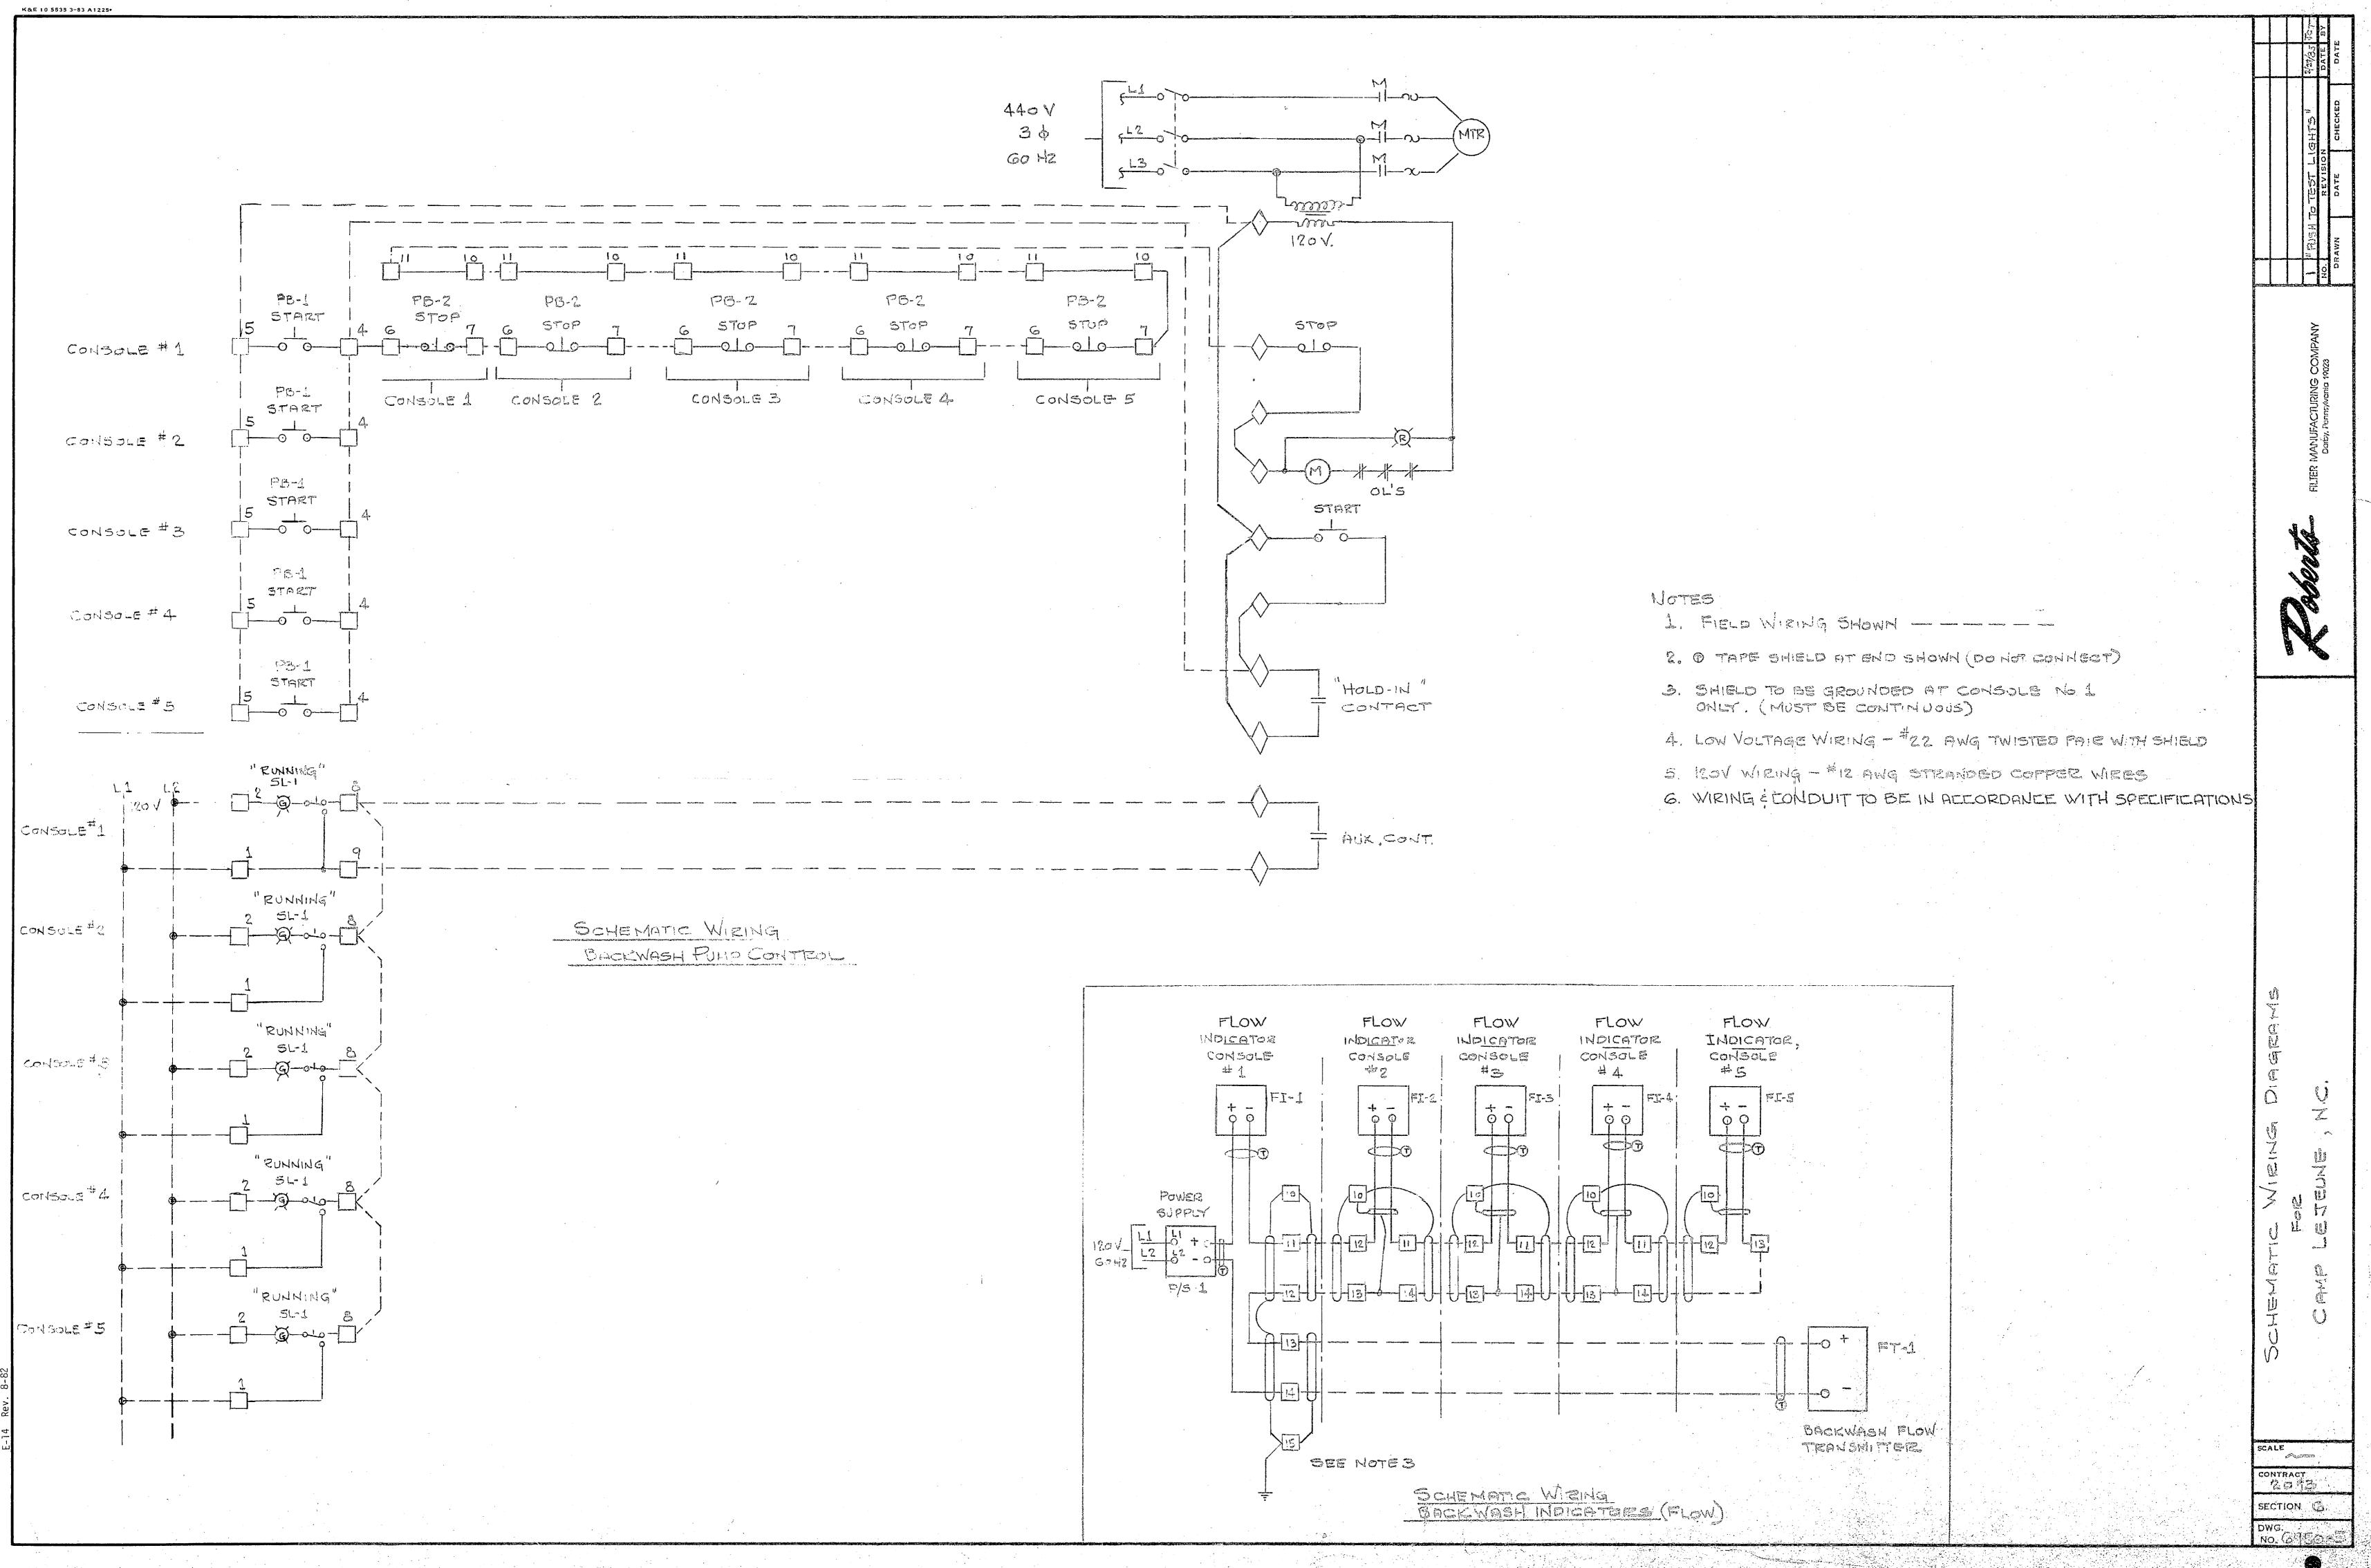

| DATE                                    | APPROVED                         | DATE                  |
|                                       |                                         |                                  |                       |
| SCALE                                 | "=1-0"                                  | GONTRACT                         | S.O.                  |
| <u> </u>                              | = I - U                                 | 2093                             |                       |
| <b>SECTIOI</b>                        |                                         |                                  |                       |

. .

. 

ананда Аланда Аланда · · · · ·

,

. 

÷

.

.

.

.

· · ·

· .  .

.

•

.

,

- ""

.

: 

· · · · •



•

• i d t

; .

4 ,

\_

.

-

.

. .

. :

7

· ·

. 9





TYPICAL FOR FIVE (5) CONSOLES



K&E 10 5535 3-83 A1225.

·----

EFFLUENT FLOW CONTROL

VALVE VALVE VALVE



VALVE



≩

IURING CON

MANUFACI Datby, Penn

TER

Bookt

Ċ

6]

0

N.B.T

SCALE

CONTRACT

SECTION

DWG. NO.

0

2

0 V U

()

NOTE -

| SEE DRAWING | 6950-5 | FOR | WIEING |  |
|-------------|--------|-----|--------|--|
| NOTES       |        |     |        |  |
|             |        |     | •      |  |

VANE

y y 1 ٦ `

•.

.

. . ·

.



---- FROM "HOLD-IN" CONTRET

FROM LI SIDE OF XFME IN BW. PUMP MOTOR STARTER ENCLOSURE

## FROM ALLY CONTACT IN BACKWASHPUMP MOTOR STARTER

BW. PUMP MOTOR STARTER ENGLOSURE

to #1 - EFF. Value Positionee

# TO #1 EFF FLOW

TRANSMITTER

To #1 HEROLOSS

## TEANSMITTEE

FROM BRCKWASH T