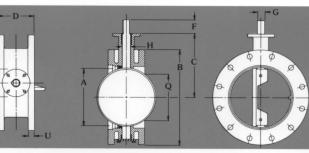

| Top Plate Drilling |              |              |
|------|------|----|----|---|---|------|------|------|-------|----------------|--------------|---------------|--------------------|--------------------|--------------|--------------|
| Size | Α    | В  | С  | D | E | F    | G*   | H*   | U     | Bolt<br>Circle | No.<br>Holes | Tap<br>Thread | Thru<br>Hole Dia . | Bolt<br>Circle     | No.<br>Holes | Hole<br>Size |
| 3    | 21/2 | 7½ | 6¼ | 5 | 4 | 11/4 | 3⁄8  | 9⁄16 | 3/4   | 6              | 4            | —             | 3⁄4                | 3¼                 | 4            | 7/16         |
| 4    | 33/8 | 9  | 7  | 5 | 4 | 11/4 | 7/16 | 5⁄8  | 15/16 | 71⁄2           | 8            | —             | 3⁄4                | 3¼                 | 4            | 7/16         |



|      |        |       |       |   |       | 14 |      |      |      |       |                | Flang        | e Drilling    |                   | Top Plate Drilling |              |              |
|------|--------|-------|-------|---|-------|----|------|------|------|-------|----------------|--------------|---------------|-------------------|--------------------|--------------|--------------|
| Size | Α      | В     | С     | D | Q     | E  | F    | G*   | H*   | U     | Bolt<br>Circle | No.<br>Holes | Tap<br>Thread | Thru<br>Hole Dia. | Bolt<br>Circle     | No.<br>Holes | Hole<br>Size |
| 6    | 51/4   | 11    | 8     | 5 | 21/4  | 6  | 2    | 11/8 | 11/8 | 1     | 91/2           | 8            | _             | 7/8               | 5                  | 4            | 9/16         |
|