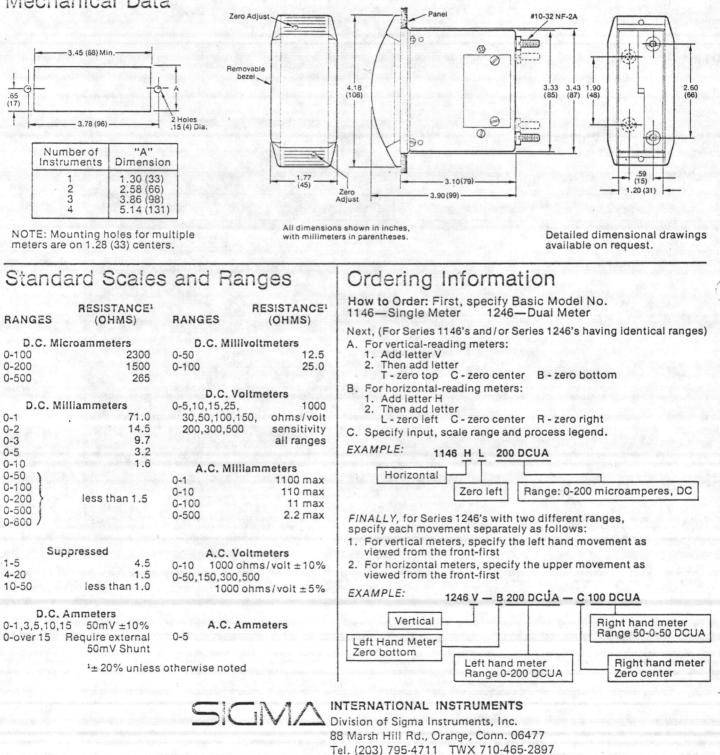

. Value for AC Ranges ±2% F.S. Repeatability: Overload: Sustained-120% for 8 hours Momentary-10 times rated current **Response Time:** 3 Secs. Max. Overshoot: 40% maximum

TALLARIC RECEMBER 1240 R. MEMERS

# Mechanical Data

Hi-Pot: 2600 Volts RMS terminal to case for 1 minute Temperature (Operating): -20 to 50°C Shock: 50 G's Pointer: Triangular type, color-cerise red Length-2.7 inches Scale. Marking-black lettering on white background.

**Standard Movement:** Zero left on horizontal or zero bottom on vertical (Zero center, right or top optional) Mounting: Two 6-32 round head screws, with lock washers and nuts. Terminals: 10-32 stud terminals Materials of Construction: Case and crystal-self-extinguishing plastic Black case Finish: Single Scale Model-8 oz. Weight: Dual Scale Model-10 oz.



CANADA: Sigma Instruments (Canada) Ltd. • 55 Six Point Road • Toronto, Ont. M8Z 2X3 • Tel: (416) 239-8161



# Internetional Instruments SERIES 1146/1246 Single-Dual 31/2" Edgewise Panel Meters NAVAL FACH ATLANTIC DIVISION AGILITIES ENGINEERING COMPAGINES 146/1246 is a 3½-inch edgewise panel meter NORFOLK, VIRGINIA 23511 available as a single scale meter (the 1146) or a dual scale meter available with independent dual inputs. PROVE Horizontal or vertical meters are available. Both can be stacked in unlimited quantities without special mounting hardware or MENTS OF tools. Appearance is similar to International Instruments' Series 1151/1251 6-inch edgewise meter, providing design compati-OES NOT INCELLUE FROM THE UDE FROM THE ONINSTRUMENT utilizes a patented flat meter movement with S THE