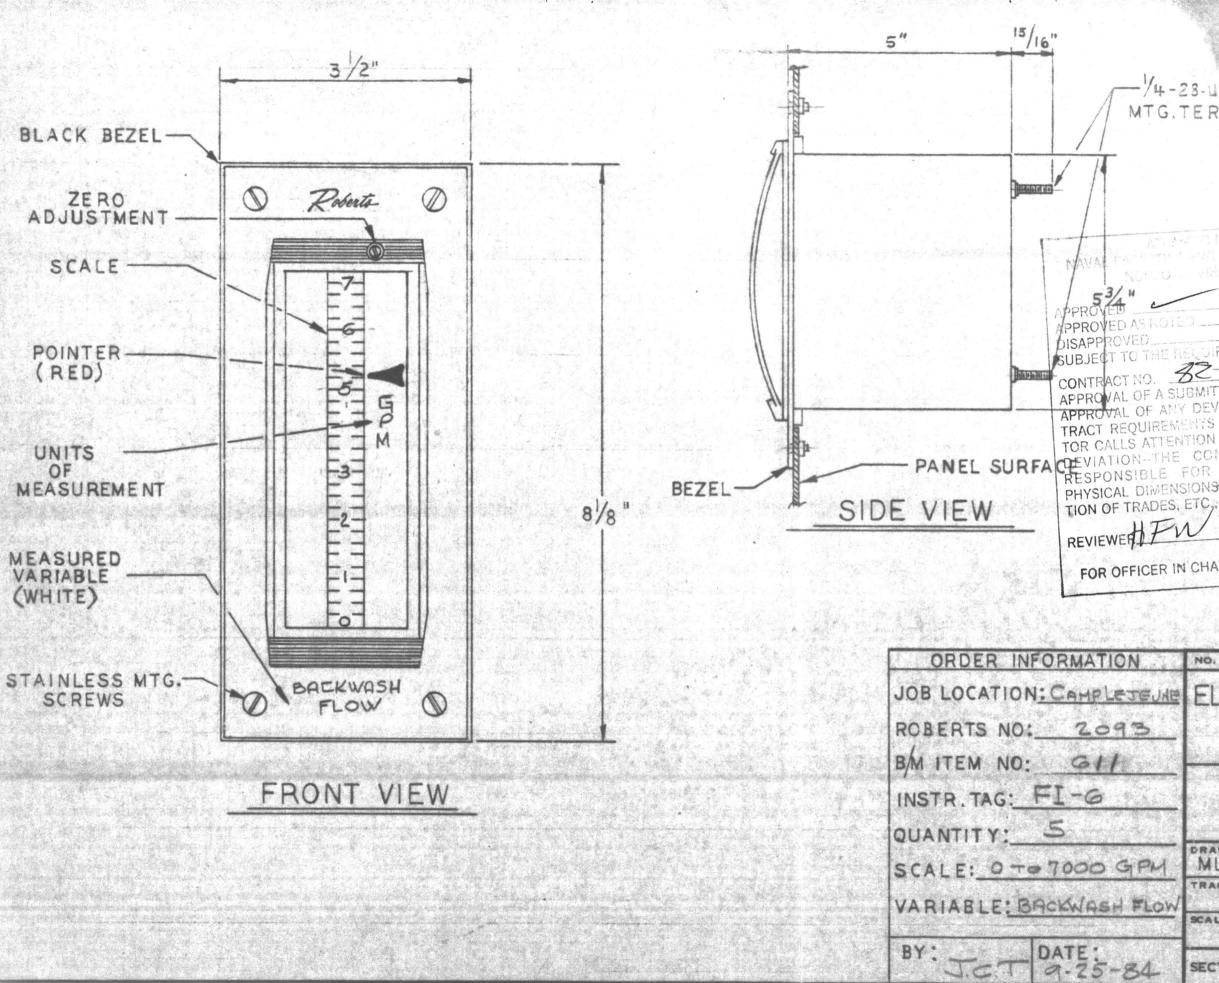

backwash flow indicators now include manufacturers data, material and accuracy.
- Items 11 & 13 Comments relative to the control valve will follow separately.
- Item 14 The function of the Fischer & Porter Controller is to control the effluent flow to the desired rate (which is adjustable) by transmitting a 4 to 20 MA to position the valve accordingly. Note that an indicator is an integral part of the controller which can be readily viewed by the operator.
- Items 15 & 16 The loss of head and backwash flow transmitter literature now reflects the ranges. Each transmitter will be calibrated to agree with the Venturi characteristics.

Note that each transmitter will provide local indication.

Item 19 - Transformer type lights will be provided as specified, catalog cuts will be provided.







17/8 "Q" -/4-28-UNF MTG.TERM, DIA. HOLE 7" 33/4" HE REQUIREMENTS OF DOES NOT INCLUDE DEVIATION FROM THE CON-SUMPORTS THE 4" MINT TO AND: CTOR SHALG BE TYPIC ACROPER TOU TION OF TRADES, ETC., AS REOPREPANELS IN FACE REVIEWER FW DATE FAUSS FOR OFFICER IN CHARGE OF CONSTRUCTION REVISION NO. DATE BY ELECTRONIC INDICATOR MODEL E-6V-I SINGLE VARIABLE FILTER MEG. COMPANY ROBERTS MLP 9 - 10 - 84 CHECKED DATE TRACED DATE APPROVED DATE SCALE CONTRACT 5.0. N.T.S. 2093 DWG. NO. 8784-5 SECTION A





The Series 1146/1246 is a 3½-inch edgewise panel meter available as a single scale meter (the 1146) or a dual scale meter (the 1246) with independent dual inputs.

Horizontal or vertical meters are available. Both can be stacked n unlimited quantities without special mounting hardware or ools.

Appearanc