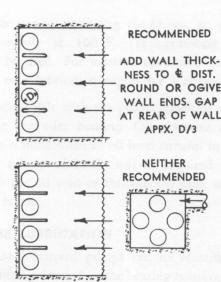

"free area" of at least three times the suction pipe area.
- 6. Separate suction lines should be used when more than one pump is operating from the same source of supply. If it is not possible to have separate lines, piping arrangement shown in Fig. 17 is recommended.





WRONG

#### SUCTION PIPING DESIGN FOR LARGE PUMPS

Large units taking their suction supply from sumps require special attention. A properly designed sump is a must. The larger the unit, the more important these considerations become. A 3000 GPM pump should be considered a large unit.

The following sketches will show the preferred pipe arrangement within the sump. Pipe should be located near the back wall of the sump as shown in Fig. 18 and should not be subjected to rapid changes in direction of the flow pattern.











The velocity of the water approaching the pump suction pipe should be kept to a maximum of one foot per second to avoid air being drawn into the pump. Pump suction inlet velocities and submergence (the height of the water above the pump inlet) are two additional factors that must be considered. These factors vary so greatly with the size and capacities of the individual pumps and systems that past experience, or a good reference, should be relied upon in arriving at these values.

The suction pipe should be sized to obtain a flow velocity of 4 to 7 feet per second. Changes in flow direction should be avoided wherever possible, especially near the pump suction. A reducer at the pump suction flange to smoothly accelerate and stabilize flow into the pump is desirable.

Refer to the near