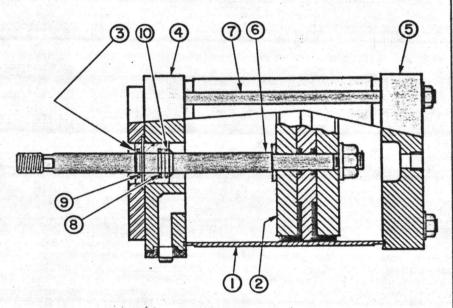

to water is the chrome plated stainless steel piston rod which is highly abrasion resistant. It is continually cleaned during operation by a new Pratt innovation . . . an internal wiper that removes any water deposited material from the rod, thereby preventing rod seal damage.

\*Dura-Cyl cylinders are also suitable for air or oil operation.

### Components

- Body glass fiber reinforced epoxy resin with low-friction additives emulsified throughout. Greater impact resistance and higher strength/ weight ratio than bronze alloy or all-bronze cylinders
- 2. Piston-non-metallic material designed with enlarged bearing area to minimize wear induced by side loading
- Rod Gland low friction acetal copolymer with extra long bearing area
- 4-5. Head and Cap high flexural strength phenolic laminate



- Piston Rod—ground and polished stainless steel, hard chrome plated to provide greater abrasion resistance.
- 7. Tie Rccs high tensile cold rolled steel
- 8. Seal Pressure energized, non-adjustable type Buna N molded rubber
- 9-10. Rod Wipers External: molded Buna N type removes any foreign materials on the exterior rod surfaces per AWWA C504

Internal: a Pratt innovation . . . removes any water deposited material from the rod before any rod seal damage can occur.

### **Technical Data**

- Action—double acting
- Operating pressure 150 psig (maximum)
- Sizes—range of 15 bore/stroke combinations to match application requirements.
- Mounting designed for Pratt MDT operator
- Connections threaded NPT; size varies with bore

UBBER-SEAT

**BUTTERFLY VALVES, 3<sup>4</sup>-20** 

 Controls Ava