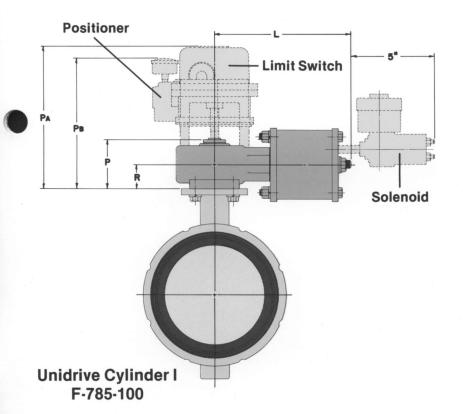

g which is a fiberglassreinforced, epoxy resin with homogeneous dispersion of low friction additives; end caps of cadmium plated cast iron; rubber piston with doubleedged seal; polished stainless steel piston rod with brass guide bushing; rugged cast iron housing; all external fasteners cadmium plated.

**OPERATION:** Standard 0° – 90° reversible for air, water, or hydraulic oil.

**SUPPLY PRESSURE:** 20 PSIG minimum to 120 PSIG maximum.

**TEMPERATURE RANGE:** -40° F. to + 200° F.

LUBRICATION: Factory lubricated.

**ORIENTATION:** Cylinder axis perpendicular to piping; parallel mounting is possible with reduced torque capability in some sizes.

**MOUNTING:** Bolts directly to valve top plate.

**AVAILABLE ACCESSORIES:** Solenoid with integral speed controls, limit switch, & positioner.





### Notes

1. Standard actuator mounting as shown 2.90° operation provided

|                     |      | ACTUA  | ATOR            | DIM            | ENSI             | ONS |                 |                |      |                 | and the         |        |
|---------------------|------|--------|-----------------|----------------|------------------|-----|-----------------|----------------|------|-----------------|-----------------|--------|
| ASSEMBLY            | MOD. | VALVE  | L               | M              | N                | P   | R               | PA             | PB   | S               | T               | WEIGHT |
| UNIDRIVE-I 4" CYL.  | 100  | 2-6    | 8 16            | 54             | $ \frac{7}{16} $ | 3   | $ \frac{1}{2} $ | 834            | 8    | 3               |