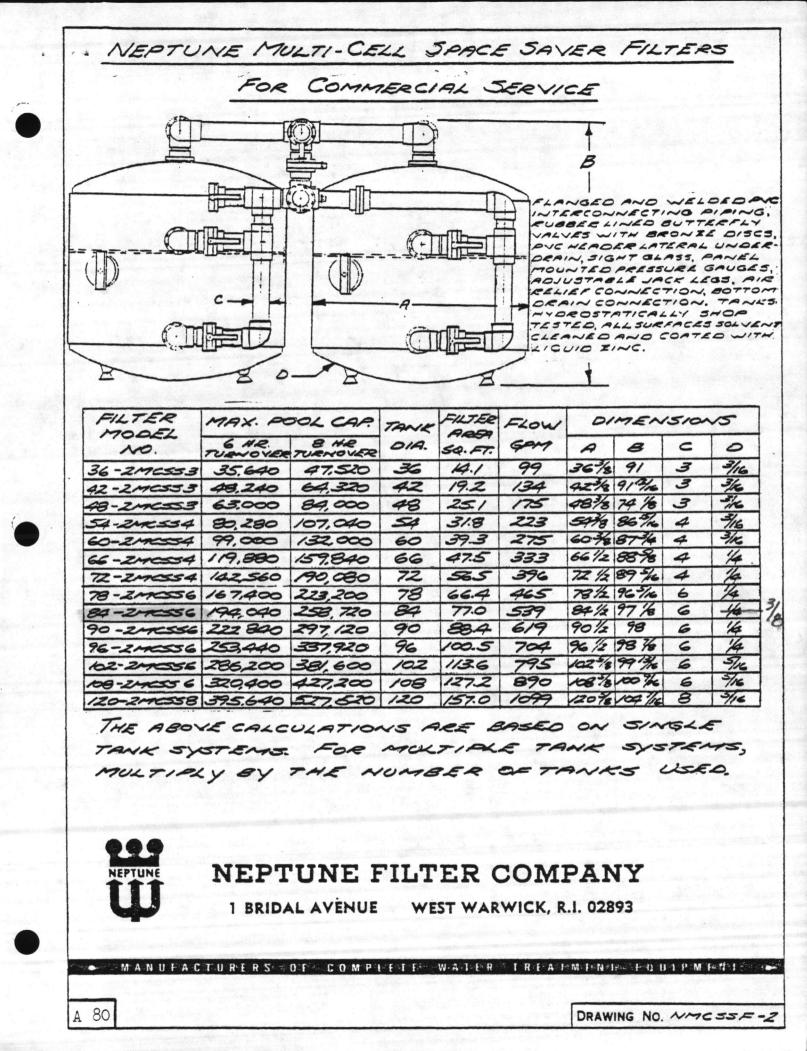

has been in continuous use and production for over fifteen years. Such laterals are used in both our rapid flow filters (RF) and multi-cell (MC) units. These installations are located world wide and include some of the most prestigious and widely used pools in this country. The new U. S. Naval Academy pool in Annapolis uses Neptune-s Multi-Cell filters and is experiencing extended filter cycles. The Indiana State University pool in Indianapolis, where U. S. Olympic trials were held, claims outstanding success in water clarity using Neptune Multi-Cell Filters.

Replacement laterals are very seldom required and have <u>never</u> been replaced because of wear or passage of filter sand.

### NETUNE UNENSON:

Wainforther of Complete Water Transet Equilate

CONTRACTOR DE LA CIENCIA

IS NO FIGS





NEPTUNE-BENSON, INC. JOBNO. 49846 CUSTOMER - ROBERTS FILTER MFG. CO. PROJECT - CAMP LEJEUNE, N.C. CALCULATIONS BY F.C. Bud

TANK CONSTRUCTED IN ACCORDANCE WITH SECTION VIII, DIVISION I OF THE ASME CODE FOR PRESSURE NESSELS AND SO STAMPED

84 DIA. × 45% SHELL FILTER TANK DESIGN PRESSURE - 75 P.S.I. DESIGN TEMPERATURE - 100°F CORROSION ALLOWANCE - 0 NO RADIOGRAPHY

HEAD - FLANGED AND DISHED ASME - CODE TYPE MATL - 5A-516 GR. 70 P = 75 P. 5.1. 5 = 80% OF 17,500 = 14,000 E=1.0 L= 78" r = 6.5  $\frac{L}{r} = \frac{78}{6.5} = 12$ M = 1.6Z  $t = \frac{PLM}{Z5E - 0.2P}$  $t = \frac{(75)(78)(1.62)}{(2)(14,000)(1.0) - (0.2)(75)} = \frac{9477}{27,985} = .339$ REQUIRED THICKNESS t = .339 CORROSION ALLOWANCE \* . 339 USE 3



NEPTUNE - BENJON, INC. JOB NO. 49846 CUSTOMER - ROBERTS FILTER MFG. CO. P