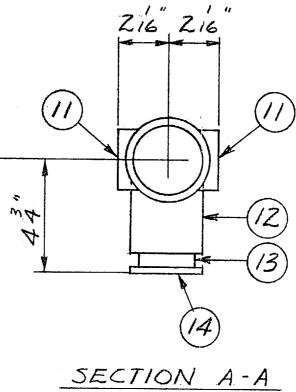

|                                        |                                       |                                                                                       |



APPROVED NSF \*5033 NEPTUNE FILTER COMPANY DIV. WEST WARWICK, R. I., U. S. A. FABRICATION DETAILS OF UNDERDRAIN MANIFOLD FOR 84" MULTI-CELL FILTER PART NO. 84 MCUDMP-4A DATE 10-12-84 JOB ORDER NO. - 4984 G

DEWG. NO. UM-1 PART NO. -

.

. .

| ATLANTIC DIVISION                        |
|------------------------------------------|
| MAVAL FACILITIES ENGINEERING COMMAND     |
|                                          |
| NORFOLK, VIRGINIA 23511                  |
| APPROVED                                 |
| APPROVED AS NOTED                        |
| DISAPPROVED                              |
| SUBJECT TO THE REQUIREMENTS OF           |
| CONTRACT NO. 05-82-2552                  |
| APPROVAL OF A SUBMITTAL DOES NOT INCLUDE |
| APPROVAL OF ANY DEVIATION FROM THE CON-  |
| TRACT REQUREME