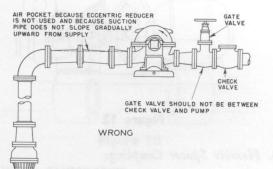

or trouble-free centrifugal pump operation.

1. Use of elbows close to the pump suction flange should be avoided. Where used, elbows should be long radius.

On double suction pumps, if an elbow must be used at the pump suction flange, it must be in a vertical position only. If an elbow must be used in other than a vertical position, it is permissible only providing there is a minimum of two diameters of straight pipe between the elbow and pump suction flange.



#### Figure 15



- 2. The suction pipe should never be of smaller diameter than the pump suction. Use of suction pipe one or two sizes larger than the pump suction, with a reducer at the pump suction flange, is desirable.
- 3. Reducers, if used, should be ecentric and preferably at the pump suction flange, sloping side down.







#### Figure 16

239-81

239-95

# 4. A CENTRIFUGAL PUMP SHOULD NEVER BE THROTTLED ON THE SUCTION SIDE.

- 5. Suction strainers, when used, should have a net "free area" of at least three times the suction pipe area.
- 6. Separate suction lines should be used when more than one pump is operating from the same source of supply. If it is not possible to have separate lines, piping arrangement shown in Fig. 17 is recommended.





WRONG

#### SUCTION PIPING DESIGN FOR LARGE PUMPS

Large units taking their suction supply from sumps require special attention. A properly designed sump is a must. The larger the unit, the more important these considerations become. A 3000 GPM pump should be considered a large unit.

The following sketches will show the preferred pipe arrangement within the sump.