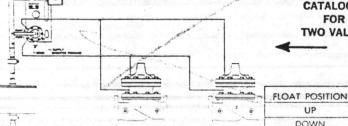

e must at all POWERTROL VALVE (Normally Closed) CLAYTON 100-01 HYTROL VALVE times be equal to or greater than pressure at With float down, operating pressure When float is "down" valve is closed. the valve inlet. The independent source is conis applied to close valve. When float rises, operating pressure is nected to the float control pilot in place of When float rises, pressure is released transmitted to valve power chamber the line running from the inlet side of the from valve cover chamber. and valve opens. valve. CATALOG NUMBER CF1-C1 FOR CONTROLLING CLAYTON 100-02 POWERTROL VALVE FLOAT UP FLOAT UP OPENS VALVE ... CLOSES VALVE BUTTERFLY VALUE 'n UA BR CATALOG NUMBER CF1-C1

> FOR CONTROLLING TWO VALVES ALTERNATELY

> > OPERATION

UP

DOWN

VALVE 1

CLOSED

OPEN

VALVE 2

OPEN

CLOSED



Clayton 100-02 POWERTROL VALVES

Clayton 100-01 HYTROL VALVES

17



M

oberta

CABLE: WATERFILT PHILA. TELEX: 753-447

### FILTER MANUFACTURING COMPANY P.O. BOX 167 • DARBY, PENNSYLVANIA 19023 • (215) 583-3131

DEVIATION REQUEST

### SECTION 15440

PARAGRAPH 2.3.2.2

We propose to furnish a Cla-Val Float Control Unit in connection with a Pratt Monoflange Valve with a hydraulic cylinder in liew of the integral float with lever arm operator suggested in the specification.

It is our opinion that this will provide a more positive shut-off of the valve on increased water level preventing possible overflowing of the pit. From our past experience we can advise that lever arm float operated valves can be erratic.

Catalog cuts of the proposed valve operator and float control unit, along with d