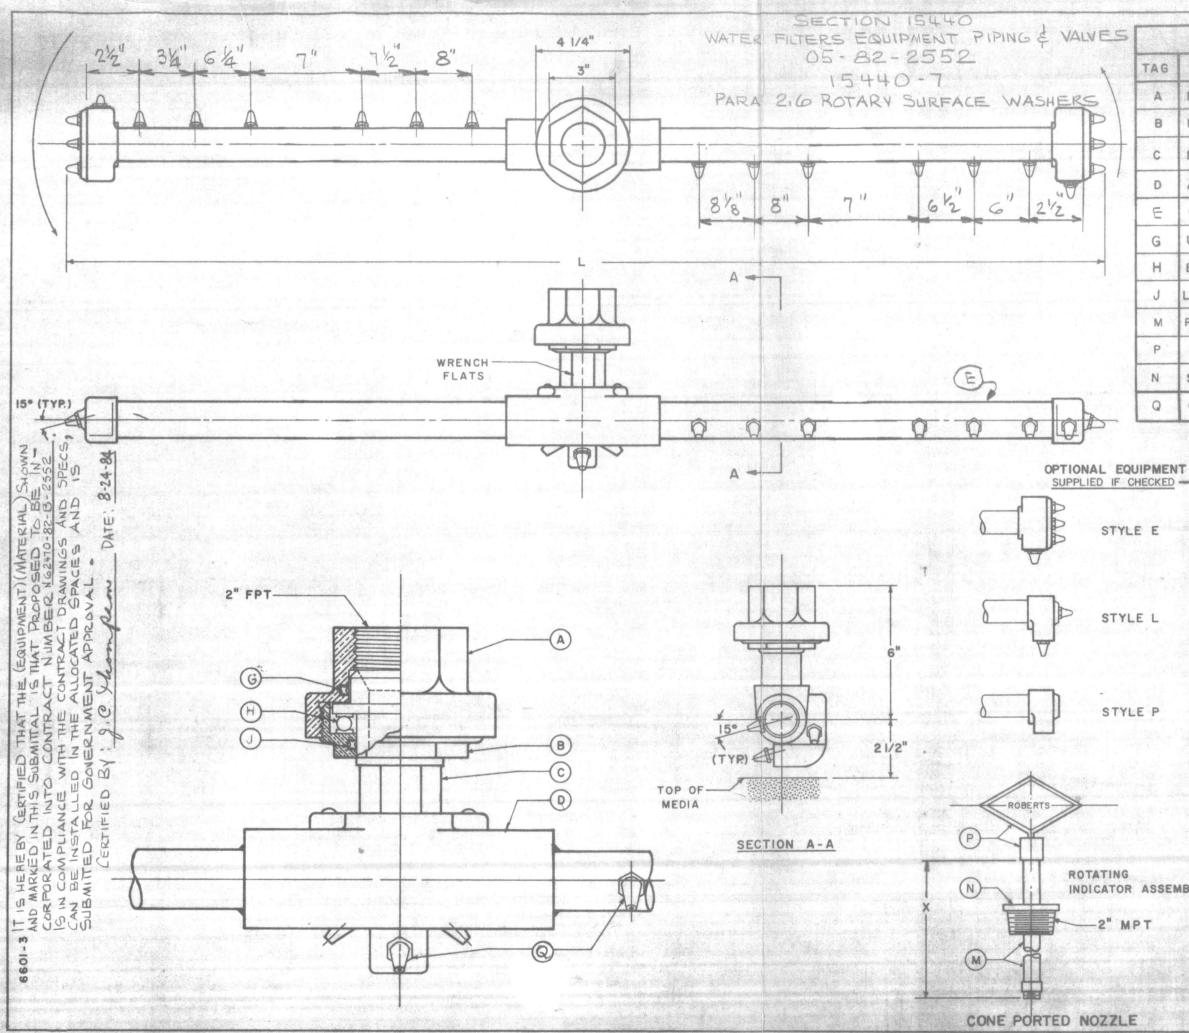

| Att Assessment of              | State Barris |
|----------|------------|--------------------------------|--------------|
| NO.      | REVISIO    | N                              | DATE BY      |
| PROPOS   | ED SURFACE | WASH S                         | UPPORTS      |
|          | FOR        |                                |              |
| CA       | MP LEJEL   | JNE, N.C                       | 5.           |
| RO       |            | ILTER MFG. 1<br>DARBY, PENNSYL |              |
| MDANCO   | 8-10-84    | CHECKED                        | DATE         |
| TRACED   | DATE       | APPROVED                       | DATE         |
| SCALE N  | T. S.      | CONTRACT                       | s.o.         |
| SECTION  | DWG.       | NO. 87                         | 84-2         |





|     | PARTS LIST           |            |                       |
|-----|----------------------|------------|-----------------------|
| TAG | PART NAME            | MATERIAL   | hereine               |
| Α   | ROTOR CAP            | CAST BRASS | and the second second |
| в   | ROTOR RETAINER       | CAST BRASS |                       |
| с   | ROTOR                | CAST BRASS |                       |
| D   | ARM ASSEMBLY         | CAST BRASS |                       |
| E   | ARM                  | BRASS PIPE | 4                     |
| G   | UPPER QUAD RING SEAL | BUNA-N     |                       |
| н   | BEARING/RACE ASS'Y   | STN STEEL  |                       |
| J   | LOWER QUAD RING SEAL | BUNA-N     |                       |
| M   | ROTATION TUBE        | COPPER     |