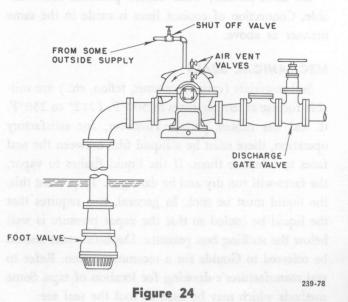

lled and water flows through openings. Close air vent valves, start pump and open discharge gate valve. Pump will continue to be primed for any future starting.

This method is the simplest and, particularly for automatic operation, the safest. A float switch in the suction reservoir can be arranged to stop pump, should there be failure of liquid supply.

### PRIMING WITH FOOT VALVE

With pump installed on suction lift, with foot valve at end of suction line, priming can be done any of the following three ways:

#### 1. Outside Supply

Close discharge gate valve, open air vent valves and open valve in priming supply line until all air is expelled and water issues from vent openings. Close air vent valves, close valve in priming supply line, and start pump; then open discharge gate valve.



## 2. By Separate Hand, or Manually Controlled, Priming Pump

Close discharge gate valve (keep air vent valves closed) and open valve in line to priming pump. Exhaust air from pump and suction piping until water flows from priming pump. With priming pump running, close valve in priming line, start pump and open discharge gate valve.

An alternate method is to reverse connections on priming pump and extending priming pump suction to source of liquid supply. The pump may be primed by pumping liquid into casing until liquid comes out of the open air vent valves.



#### Figure 25

In either of these methods (1) and (2), the pump will remain primed, provided foot value is tight. Any failure, however, of foot value when pump is standing idle, will permit the pump to lose its prime. During lon