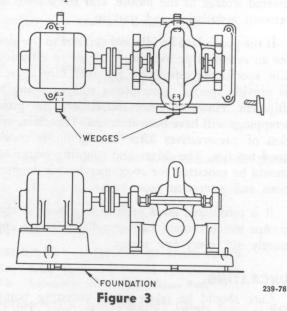

bly drawing supplied for the unit.
- 2. When unit is mounted on a concrete foundation, each foundation bolt should be installed with a pipe sleeve around it to allow for adjustment.

The I. D. of the sleeve should be  $2\frac{1}{2}$ -3 times the bolt diameter. Place a washer between the bolt head and sleeve to hold bolts. See Fig. 2.

Stuff waste around bolts to prevent concrete from entering between bolt and sleeve. Bolts should be of sufficient length so that they project through the nuts approximately  $\frac{1}{4}$ " after allowance has been made for grouting, bedplate thickness, and nut thickness.



3. Put the unit in place on wedges. THE WEDGES SHOULD BE PLACED AT FOUR POINTS AS SHOWN IN FIG. 3. Some long installations may require additional wedges near the middle of the bedplate.



 Disconnect coupling between pump and driver. Note: "Spider-Insert" couplings, as shown in Fig. 4, need not be disconnected.





- 5. By adjustment of wedges, bring the bedplate to an approximate level and provide the proper distance above the foundation for grouting (3/4") to 11/2"). Level or plumb the suction and discharge flanges. Bring pump and motor shafts into reasonable alignment making *absolutely certain* that motor shaft is not above pump shaft or if it is, that there is a sufficient thickness of shims under the motor feet to allow for adjustment during alignment.
- 6. Tighten foundation bolts, but only finger tight. Maintain the level of the bedplate. *Note*: Final tightening is done after pump is grouted and grout has set at least 48 hours.
- 7. Build wood dam around foundat