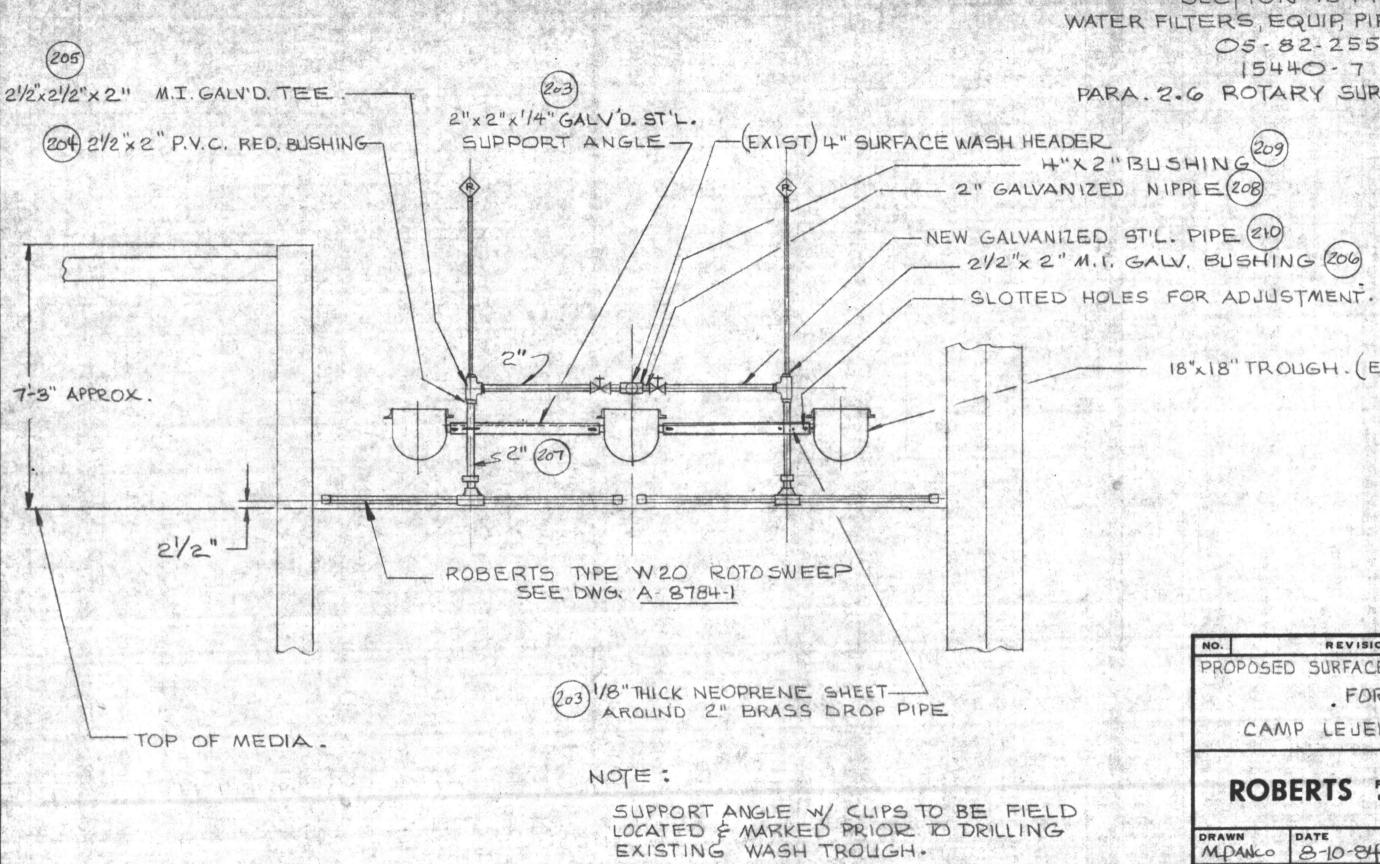

-------------------|-------------|
| VALVE                      | SED ARR<br>S FOR EF<br>FOR<br>CAMP LE | FLUENT C                      | ONTROL      |
|                            |                                       |                               |             |
| RO                         | BERTS                                 | FILTER MFG.<br>DARBY, PENNSYL |             |
| RO<br>DRAWN<br>MLPANCO     | DATE<br>11-9-84                       |                               |             |
| DRAWN                      | DATE                                  | CHECKED                       | VANIA 19023 |
| DRAWN<br>MLPANCO<br>TRACED | DATE<br>11-9-84                       | CHECKED                       | DATE        |

CONTRACT IFB NG2470-82-8-2552 SPECIFICATION NO. 05-82-2552





SECTION 15440 WATER FILTERS, EQUIP, PIPING & VALVES 05-82-2552 15440 - 7

PARA. 2.6 ROTARY SURFACE WASHERS

18"x18" TROUGH . (EXIST.)

| Alter St |            | Att Assessment of              | State Barris |
|----------|------------|--------------------------------|--------------|
| NO.      | REVISIO    | N                              | DATE BY      |
| PROPOS   | ED SURFACE | WASH S                         | UPPORTS      |
|          | FOR        |                                |              |
| CA       | MP LEJEL   | JNE, N.C                       | 5.           |
| RO       |            | ILTER MFG. 1<br>DARBY, PENNSYL |              |
| MDANCO   | 8-10-84    | CHECKED                        | DATE         |
| TRACED   | DATE       | APPROVED                       | DATE