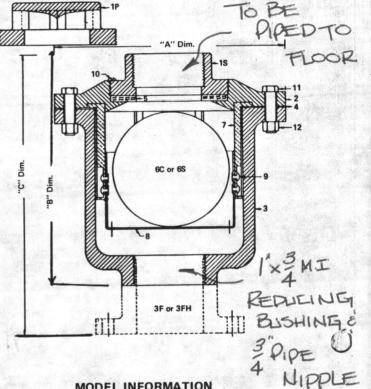

1/8"  | 9 1/2"  | 11 5/8" | 14 1/4"  | ET IL    |                                                                                                                | di tan                  |
| C-Dim.<br>Connection       | -      |         | 12"     | 15 3/4" | 17 1/4"  | 1515/16" | 18 1/4"                                                                                                        | 21 3/4"                 |
| Weight Scwd.<br>Connection | 7 lbs. | 16 lbs. | 42 lbs. | 79 lbs. | 145 lbs. |          | interface of the second se | and Contract<br>Sectors |
| Weight Fldg.<br>Connection |        |         | 48 lbs. | 93 lbs. | 158 lbs. | 189 lbs. | 264 lbs.                                                                                                       | 320 lbs                 |



AIR AND

VACUUM VALVES

MODEL INFORMATION

| SIZE OF VALVE   | 1/2" | 1″     | 2″  | 3″  | 4"  | 6″  | 8"  | 10"  |
|-----------------|------|--------|-----|-----|-----|-----|-----|------|
| Scwd. Inlet     | A5   | A10    | A20 | A30 | A40 | -   | 1   | -    |
| 125 Figd. Inlet | -    | - 100  | A21 | A31 | A41 | A61 | A81 | A101 |
| 250 Figd. Inlet | -    | -A 8.5 | A22 | A32 | A42 | A62 | A82 | A102 |

HAN BE ATLANTIC DIVISION NAVAL FACILITIES ENGINEERING COMMAND NORFOLK, VIRGINIA 23511 APPROVED F APPROVED AS NOTED DISAPPROVED SUBJECT TO THE REQUIREMENTS OF CONTRACTINO. 82-2552 APPROVAL OF A SUBMITTAL DOES NOT INCLUDE APPROVAL OF ANY DEVIATION FROM THE CON-TRACT REQUIREMENTS UNLESS THE CONTRAC-TOR CALLS ATTENTION TO AND SUPPORTS THE DEVIATION THE CONTRACTOR SHALL BE RESPONSIBLE FOR TH