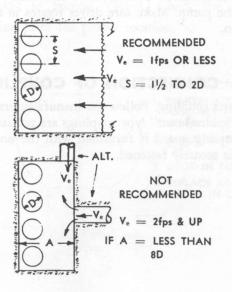

net "free area" of at least three times the suction pipe area.
- 6. Separate suction lines should be used when more than one pump is operating from the same source of supply. If it is not possible to have separate lines, piping arrangement shown in Fig. 17 is recommended.





WRONG

#### SUCTION PIPING DESIGN FOR LARGE PUMPS

Large units taking their suction supply from sumps require special attention. A properly designed sump is a must. The larger the unit, the more important these considerations become. A 3000 GPM pump should be considered a large unit.

The following sketches will show the preferred pipe arrangement within the sump. Pipe should be located near the back wall of the sump as shown in Fig. 18 and should not be subjected to rapid changes in direction of the flow pattern.











The velocity of the water approaching the pump suction pipe should be kept to a maximum of one foot per second to avoid air being drawn into the pump. Pump suction inlet velocities and submergence (the height of the water above the pump inlet) are two additional factors that must be considered. These factors vary so greatly with the size and capacities of the individual pumps and systems that past experience, or a good reference, should be relied upon in arriving at these values.

The suction pipe should be sized to obtain a flow velocity of 4 to 7 feet per second. Changes in flow direction should be avoided wherever possible, especially near the pump suction. A reducer at the pump suction flange to smoothly accelerate and stabilize flow into the pump is desirable.

Refer to the