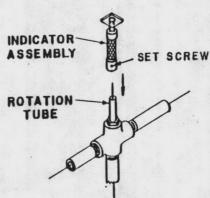

LL ALL DROP PIPES WITHIN THE FILTER BASIN.

STEP 3

AT THIS POINT IT IS REQUIRED THAT THE SURFACE WASH PIPING BE FLUSHED CLEAN OF ANY CONSTRUCTION DEBRIS USING CLEAN, CLEAR MATER.



DROP PIPE

STEP 4

INSERT THE ROTATION TUBE (M) DOWN THROUGH THE CROSS IN THE SURFACE WASH HEADER SO THAT THE THREADED END EXTENDS OUT OF THE BOTTOM OF THE DROP PIPE.

STEP 5

REMOVE THE PLASTIC THREAD PROTECTOR FROM THE ROTARY JOINT. HOLD OR BLOCK THE ROTO-SWEEP ASSEMBLY IN POSITION BELOW THE DROP PIPE AND SCREW THE ROTATION TUBE (M) INTO THE THREADS PROVIDED IN THE ARM ASSEMBLY THEE. (FIG. 2)

CANTION: USE CARE WHEN INSTALLING THE ROTATION TUBE SO AS NOT TO CRUSH THIS THIN WALLED TUBE.

NOTE: IN LIEU OF A DIELECTRIC COUPLING SOME INSTALLATIONS USE A DIELECTRIC BUSHING AT THE HEADER. CHECK PROJECT DRAWINGS.



### STEP 9

ROTOSWEEP NOZZLES ARE OFTEN SHIPPED WITH TAPE OVER THE HOLES TO INSURE CLEANLINESS DURING TRANSIT. REMOVE ALL PIECES OF TAPE.

FIG. 5

SEE TECHNICAL STANDARD 3003.1 FOR OPERATING AND MAINTENANCE INSTRUCTIONS.

#### SIEP 6

0

FIG. 3

LIFT THE ENTIRE ASSEMBLY UPWARD AND SCREW THE ROTOR CAP ONTO THE DROP PIPE.

PIPE THREAD COMPOUND MAY BE USED PROVIDING IT IS SUITABLE FOR POTABLE WATER AND DOES NOT GET INTO THE ROTARY JOINT. ALTERNATELY TEFLON TAPE MAY BE USED. (FIG. 3)

#### STEP Z

REMOVE ANY BURRS ON THE UPPER END OF THE Rotation tube (M). Apply a small amount of white petroleum jelly (vasel NE) to the o-rings in the seal bushing (N).

SLIDE THE SEAL BUSHING DOWN OVER THE ROTATION TUBE AND SCREW INTO THE CROSS ON THE SURFACE WASH HEADER. DO NOT OVER-TIGHTEM. [FIG. 4]

#### S