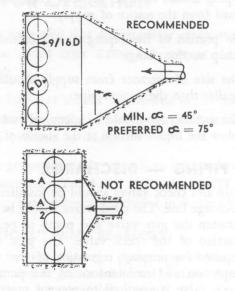

free area" of at least three times the suction pipe area.
- 6. Separate suction lines should be used when more than one pump is operating from the same source of supply. If it is not possible to have separate lines, piping arrangement shown in Fig. 17 is recommended.





WRONG

#### SUCTION PIPING DESIGN FOR LARGE PUMPS

Large units taking their suction supply from sumps require special attention. A properly designed sump is a must. The larger the unit, the more important these considerations become. A 3000 GPM pump should be considered a large unit.

The following sketches will show the preferred pipe arrangement within the sump. Pipe should be located near the back wall of the sump as shown in Fig. 18 and should not be subjected to rapid changes in direction of the flow pattern.











The velocity of the water approaching the pump suction pipe should be kept to a maximum of one foot per second to avoid air being drawn into the pump. Pump suction inlet velocities and submergence (the height of the water above the pump inlet) are two additional factors that must be considered. These factors vary so greatly with the size and capacities of the individual pumps and systems that past experience, or a good reference, should be relied upon in arriving at these values.

The suction pipe should be sized to obtain a flow velocity of 4 to 7 feet per second. Changes in flow direction should be avoided wherever possible, especially near the pump suction. A reducer at the pump suction flange to smoothly accelerate and stabilize flow into the pump is desirable.

Refer to the neares