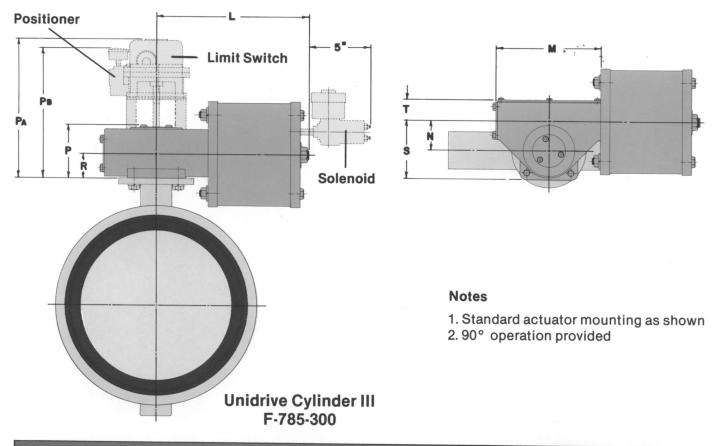

der actuators. Again, there are no external moving parts, thus affording safety and protection from possible corrosion and weathering.

The main design variation of the III & IV from the two smaller models is that the transmission of piston force to the crank arms utilizes a slotted yoke drive with case-hardened ways. The contact point between the cam roller and the yoke way never falls outside the diameter of the piston rod so that thrust loads are always compressive or tensile on the rod. This, plus the fact that the piston rod is guided by an extremely long pilot bushing which completely eliminates the need for externally cumbersome pilot bearings.

# **Engineering Data**

The actuator specifications for Models III & IV of the Fig. 785 are the same as those of models I & II on page 3.



| ACTUATOR DIMENSIONS  |     |               |             |                    |                 |                 |                |                     |                  |                |                |        |
|----------------------|-----|---------------|-------------|--------------------|-----------------|-----------------|----------------|---------------------|------------------|----------------|----------------|--------|
| ASSEMBLY             | MOD | VALVE<br>SIZE | L           | M                  | N               | P               | R              | Pa                  | Рв               | S              | T              | WEIGHT |
| UNIDRIVE-III 8" CYL. | 300 | 12"-14"       | 124         | 81/4               | $2\frac{3}{8}$  | $4\frac{5}{16}$ | 2              | 10 <su