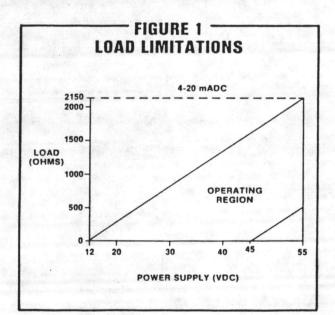

**

-20° to +150°F Amplifier operating. -40° to +220°F Sensing element operating with silicone fill.

+32° to +160°F Sensing element operating with Fluorolube fill.

-60° to +180°F Storage.

# Static Pressure and Overpressure Limits

0 psia to 2000 psig on either side without damage to the transmitter. Operates within specifications between static line pressures of 1/2 psia and 2000 psig, for silicone oil transmitters, and between atmospheric and 2000 psig for *Fluorolube* transmitters, 10,000 psig proof pressure on the flanges.

### **Humidity Limits**

0 to 100% RH.

Volumetric Displacement Less than 0.01 cubic inches.

### Damping

Time constant continuously adjustable between 0.2 and 1.0 seonds. *Fluorolube* fill: higher time constant.

## Turn-on Time

2 seconds. No warmup required.





# **Performance Specifications**

(ZERO BASED SPANS, REFERENCE CONDITIONS, 316SS ISOLATING DIAPHRAGMS, SILICONE OIL FILL. APPLIES FROM 20% TO 100% FLOW)

## Accuracy

 $\pm 0.25\%$  of calibrated span for a range of 20% to 100% of flow (4% to 100% of input pressure). Includes combined effects of hysteresis, repeatability and conformity of the square root function. Output linear with input pressure for the range of 0% to 20% of flow (0% to 4% of input pressure).

Dead Band

None

## Stability

±0.25% of upper range limit for six months.

# **Temperature Effect**

The total output effect, whether at zero or full scale, including zero and span errors:  $\pm 1.5\%$  of upper range limit per 100°F. ( $\pm 2.5\%$  for range 3).

# Static Pressure Effect

Zero Error:  $\pm 0.25\%$  of differe