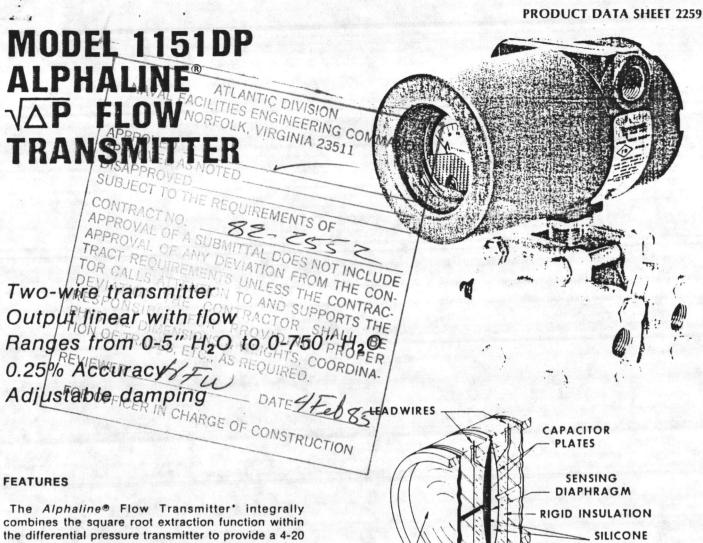

ellow LT22E LT22C 1.5 Clear LG22C Less Lens LG22 32.00 LT22 ----

Units are supplied factory assembled when ordered

NOTE: Catalog Number and price do not include nameplate. All nameplates must be ordered as a separate item from pages E22 and E23.

O Select required lens from page E20 and order as a separate item.

**REFERENCE:** 

Descriptive bulletin GEA-10877

Nameplate Selection .... pages E21, E22 **Drilling Plan and** Dimensions... pages E18, E26

| Lamp Ordering |   |   |   |   |   |   |   |   |   |   |   |   |   |   |        |     |  |
|---------------|---|---|---|---|---|---|---|---|---|---|---|---|---|---|--------|-----|--|
| Information   | • | • | • | • | • | • | • | • | • | • | • | • | • | • | . page | E20 |  |

Prices and data subject to change without notice.

E

5 12

表





combines the square root extraction function within the differential pressure transmitter to provide a 4-20 mADC signal directly proportional to flow. No additional power supplies, wiring or additional "black boxes" are required with this two-wire electronic flow transmitter.

A solid, stable-zero flow signal is achieved by electronically switching from a square root to a linear function at 20% of flow (4% of differential input pressure). This eliminates zero instability problems inherent in designs attemping to extract the square root of signals approaching zero.

Installation, calibration and commissioning are simplified by compact design, external span and zero adjustments, and explosion-proof, weather-proof construction with separate compartments for electronics and wiring connection