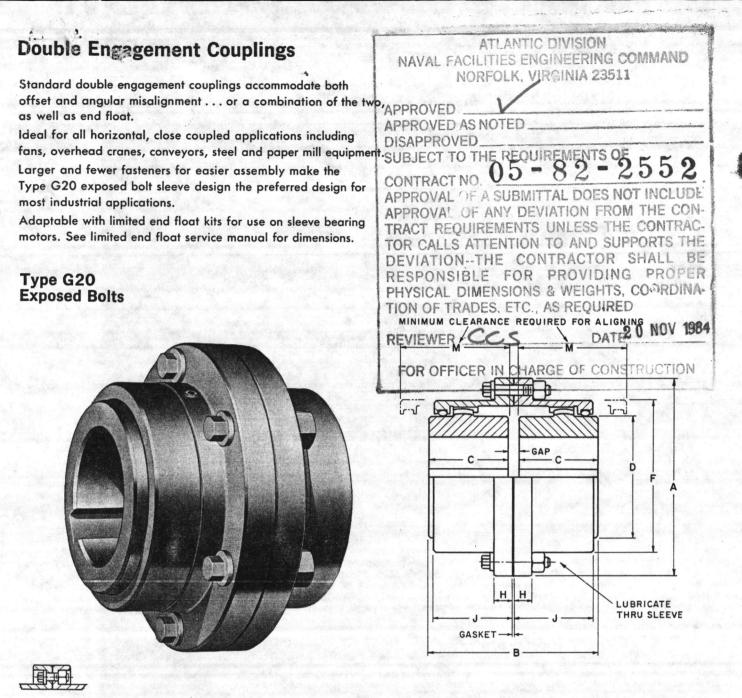

A.C. Hompson Date 12-12-84

MUNICIPAL AND INDUSTRIAL WATER AND WASTEWATER TREATMENT SYSTEMS SINCE 1897



NAVAL FACILITIES ENGINEERING COMMAND APPROVED APPROVED APPROVED AS NOTED DISAPPROVED SUBJECT TO THE REQUIREMENTS OF CONTRACT NO. 82-2552 APPROVAL OF A SUBMITTAL DOES NOT INCLUDE APPROVAL OF A SUBMITTAL DOES NOT INCLUDE TRACT REQUIREMENTS UNLESS THE CONTRACT TOP CALLS ATTENTION TO AND SUBMITTAL DOES NOT INCLUDE TOR CALLS ATTENTION TO AND SUPPORTS THE DEVIATION THE CONTRACTOR SUPPORTS THE TOR CALLS ATTENTION TO AND SUPPORTS THE DEVIATION. THE CONTRACTOR SUPPORTS THE RESPONSIBLE FOR PROVIDING SHALL BE PHYSICAL DIMENSIONS & WEIGHTS, COORDINAL BE TION OF TRADES FTC AS REOLIDED COORDINA. TION OF TRADES, ETC., AS REQUIRED. REVIEWER HEW FOR OFFICER IN CHARGE OF CONSTRUCTION DATE 19 Dec 84







| only | when | specified | on order | r |  |  |
|------|------|-----------|----------|---|--|--|
|      |      |           |          |   |  |  |

| SIZ                      |               | per<br>00            | Max *<br>Speed               | Max •<br>Bore                     | Min                          | Cpig W<br>No Bor        |                           | Lube<br>Wt                   | and the second                   |                                  |                              | DIMEN                            | sions —                          | INCHES                       |                              |                               |                                      | SIZE                             |
|--------------------------|---------------|--------------