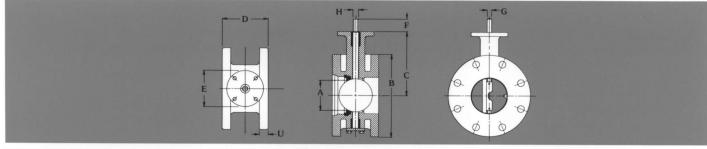

ation and life time service.

**6. Packing** — Bi-directional packing is self-adjusting and suitable for pressure or vacuum service.

**7. Bushing** — Upper shaft bushing provides additional support for absorbing side thrust loads.

### **AWWA** Compliance

The Figure 504 is one of the most advanced AWWA style butterfly valves available.

Using the stringent design requirements of ANSI B31.1 and B16.34 in conjunction with AWWA C-504, Keystone has developed a *full compliance* AWWA valve with capabilities extending beyond any other AWWA butterfly valve.

The design of this valve is the product of over 30 years experience by the world's largest manufacturer of butterfly valves, combined with the latest, most advanced technology known.

Seat Detail



\*Stainless steel backing and retainer.



VALVE DIMENSIONS - Note: Dimensions shown are for Class 150B valve. Consult factory for 250#, MJ, and wafer style.

|      |      |    |    |   |   |      |      |      |       |                | Flang        | e Drilling    |                    | Top Plate Drilling |              |              |
|------|------|----|----|---|---|------|------|------|-------|----------------|--------------|---------------|--------------------|--------------------|--------------|--------------|
| Size | Α    | В  | С  | D | E | F    | G*   | H*   | U     | Bolt<br>Circle | No.<br>Holes | Tap<br>Thread | Thru<br>Hole Dia . | Bolt<br>Circle     | No.<br>Holes | Hole<br>Size |
| 3    | 21/2 | 7½ | 6¼ | 5 | 4 | 11/4 | 3⁄8  | 9⁄16 | 3/4   | 6              | 4            | —             | 3⁄4                | 3