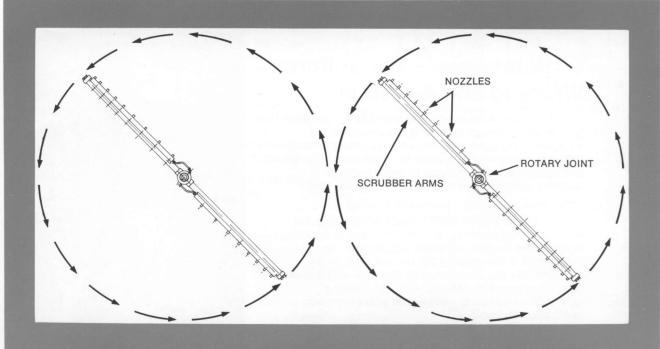

SCREW INTO THE CROSS ON THE SURFACE WASH HEADER. DO NOT OVER-TIGHTEM. [FIG. 4]

#### STEP 8

INSTALL THE INDICATOR ASSEMBLY (P) ON THE TOP OF THE ROTATION TUBE (M).

| 2   | GE        | NERAL  |         | 9.83 D                       |
|-----|-----------|--------|---------|------------------------------|
| T   | TI        | TLE    | 1       | 9-81AW                       |
| NO  |           | REVISI | ON      | DATE BY                      |
|     | IYP       | YPES A | W-20, W | DICATOR                      |
|     | RO        | BERTS  |         | TRASMO                       |
| DRA | WN        | DATE   | CHECKIN | DATE                         |
|     | WH        | BERTS  | CHECKIN | DATE<br>DATE                 |
| 4   | WM<br>.W. | DATE   | CHECKIN | DATE<br>DATE<br>DATE<br>1-78 |





Typical arrangement in a rectangular configuration having a ratio of 2:1.

# **Until Now**

The continuing demand for more efficient filtration systems has led to the development of various devices and systems to extend the time required between backwash cycles.

A proliferation of methods to improve the overall effectiveness of filter backwashing have been attempted with varying degrees of success. Most, however, have been lacking either in overall cleaning efficiency, or cost effectiveness, or both.

Some of the earlier significant innovations for agitating and cleaning the filter bed surface included mechanical devices such as rotating raking systems, and water streams directed towards the surface by means of stationary nozzles.

Although both of these innovations represented signific