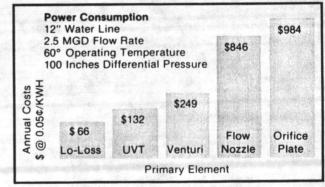

s, above 24 inches the pressures should not exceed 125 PSI.

#### **Energy Concerns**

Figure 1 compares the Lo-Loss with other primary flow elements and Figure 2 displays the annual power costs of these devices in a typical example. The significant pressure recovery of the Lo-Loss means dollar savings in reduced pumping costs. The Lo-Loss will recover up to 97.5% of the differential produced at a 0.85 beta. This is 3 to 4 times better than a conventional venturi and twice as good as the modified venturi.

#### **Cost Savings**

Figure 2 shows comparative operating costs of several commonly used primary elements. The data clearly demonstrates that the Lo-Loss flow tube is at least 50% more economical than its nearest rival and 1500% more economical than the most commonly used device.









Many engineers have already realized the savings possible by using venturi tubes instead of orifice plates. The next logical step is to realize the further significant savings possible by using the Lo-Loss instead of the venturi tube. For 23 years many engineers have done just that and given their clients the benefits of maximum efficiency and accuracy.



2. **PMT-S:** The PMT-S is a full flanged (125 or 250 lb.) primary element designed for wastewater, sludge, slurry or other fluids with suspended solids. A single low pressure tap design has been incorporated in the PMT-S to eliminate solids buildup from the fluid. Manual vent cleaners are standard, and hydraulic vent cleaners or a continuous water purge system are available options. Please consult the factory.



3. The PMT-C is a f