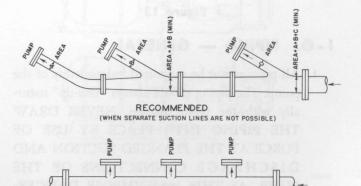

the elbow and pump suction flange.



#### Figure 15



- 2. The suction pipe should never be of smaller diameter than the pump suction. Use of suction pipe one or two sizes larger than the pump suction, with a reducer at the pump suction flange, is desirable.
- 3. Reducers, if used, should be ecentric and preferably at the pump suction flange, sloping side down.







#### Figure 16

239-81

239-95

# 4. A CENTRIFUGAL PUMP SHOULD NEVER BE THROTTLED ON THE SUCTION SIDE.

- 5. Suction strainers, when used, should have a net "free area" of at least three times the suction pipe area.
- 6. Separate suction lines should be used when more than one pump is operating from the same source of supply. If it is not possible to have separate lines, piping arrangement shown in Fig. 17 is recommended.





WRONG

#### SUCTION PIPING DESIGN FOR LARGE PUMPS

Large units taking their suction supply from sumps require special attention. A properly designed sump is a must. The larger the unit, the more important these considerations become. A 3000 GPM pump should be considered a large unit.

The following sketches will show the preferred pipe arrangement within the sump. Pipe should be located near the back wall of the sump as shown in Fig. 18 and should not be subjected to rapid changes in direction of the flow pattern.











The velocity of the water approaching the pump suction pipe should be kept to a maximum of one foot per second to avoid air being drawn into the pump. Pump suction inlet velocities and submergence (the height of the water above the pump inlet) are two additional fa