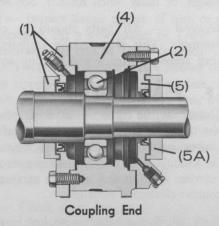

gle row and the outboard bearing is double row. Although different, they are installed in the same manner. Apply a film of oil to the bearing seat on the shaft. Start the bearing square on the shaft. After starting, use a driving sleeve, such as the one shown in Section VI-E, to firmly seat the bearing.
- (a-3) Slide oil ring sleeve on shaft against bearings. Place lock washer and bearing lock nuts on shaft and firmly tighten. Bend "tangs" on washers into slots in lock nuts.
- (a-4) Slide bearing housings over bearings and bolt inboard bearing end covers to bearing housings. Line up oil return grooves.
- (a-5) Place oil rings in groove on oil ring sleeves and bolt bearing end covers to bearing housings. Place dust cover (5A) on coupling end of shaft.
- (a-6) Go to Step 7.



Outboard End



#### Figure 11A

- (b-1) Slide deflectors and inboard bearing end covers on shaft. Do not damage grease seals.
- (b-2) Install the bearings. Coupling end bearing is single row and the outboard bearing is double row. Although different, they are installed in the same manner. Apply a film of oil to the bearing seat on the shaft. Start the bearing square on the shaft. After starting, use a driving sleeve, such as the one shown in Section VI-E, to firmly seat the bearing.
- (b-3) Place lock washer and bearing lock nut on outboard end of shaft and firmly tighten. Bend "tang" on washer into slot in lock nut.
- (b-4) Slide bearing housings over bearings and bolt inboard bearing end covers to bearing housings.
- (b-5) Bolt outside bearing end covers to bearing housings. Do not damage grease seal