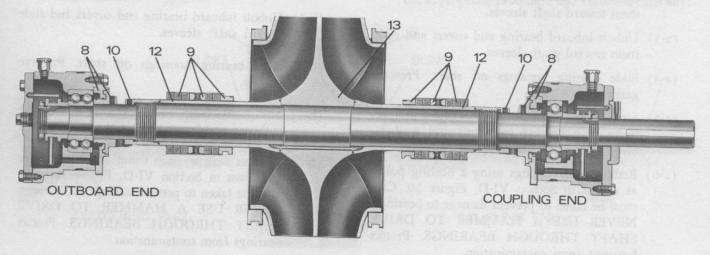

shaft sleeve nuts. Using a spanner or strap wrench, remove sleeve nuts. One nut has right hand threads, the other left hand threads. Nuts tighten against pump rotation. Preserve "O" rings.
- 11. Smooth shaft with fine emery cloth so sleeves will not bind upon removal.
- 12. Carefully slide sleeves off shaft. If pump has mechanical seals, then rotary portion of the seal and the stuffing box bushings will be attached to the sleeve and can be removed later, if required. Protect "O"-rings located in the end of the sleeve nearest the impeller.
- 13. Lightly scribe a line on the shaft near the impeller hub. This will determine the proper position of the impeller on the shaft. Drive or press impeller off shaft. DO NOT DAMAGE IMPEL-LER HUB SURFACE WHICH IS SEALED BY SLEEVE "O"-RING. Remove key.



# **PRESSURE - TEMPERATURE CAPABILITY**

The maximum pressure rating of the pump, including the connection of pump and pipe flanges, can be determined from the chart and table shown below. The maximum working pressure is dependent upon both the casing limits and the mating flanges.

The table below references the combination of pump size, material and mating pipe flanges to the pressuretemperature chart. To determine the maximum working pressure:

- (1) Select the proper code designation for the pump size, material and mating pipe flanges from the table.
- (2) Follow the coded curve on the chart to the desired pumping temperature.
- (3) The pressure value shown at that temperature is the maximum working pressure of the pump and mating pipe flange combination.

| Pump