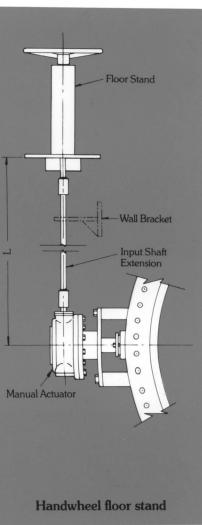

| No.<br>Holes | Hole<br>Size |
| 18   | 17     | 25    | 16½   | 8 | 151/8 | 8 | 41⁄4 | 21/4 | 21/4 | 1%16   | 223/4           | 16           | 11/8<br>7UNC  | 11/4               | 6½                 | 4            | 13/16        |
| 20   | 18¾    | 271/2 | 18    | 8 | 171⁄8 | 8 | 41⁄4 | 21/4 | 21/2 | 111/16 | 25              | 20           | 11/8<br>7UNC  | 11/4               | 6½                 | 4            | 13/16        |
| 24   | 225/16 | 32    | 221/2 | 8 | 21    | 8 | 51⁄2 | 27/8 | 3    | 17⁄8   | 291/2           | 20           | 1¼<br>7UNC    | 13/8               | 61⁄2               | 4            | 13/16        |

\*Dimension (H) = shaft diameter (150B-full compliance); dimension (G) = actuator connection

# KEYSTONE BUTTERFLY VALVE FIGURE 504 Size 3"-24", 80mm-600mm





# **Buried Service**

The Figure 504 as standard, is designed for either above ground or buried applications. With the proper actuator selection, this valve can provide long service life in buried or submerged applications. Shaft extensions, soil pipe, ground level position indicators, valve boxes, and tee-wrenches are available as optional accessories.



0

Often actuators are required to be located remotely from the valves they control.

To eliminate costly field problems, the following items should always be considered:

- 1. Length of extension (L)
- 2. Placement of actuator (on valve or floorstand)
- 3. Need for stem or shaft supports

4. Media exposed to the floorstand and/or extension.

After reviewing and defining the points above, the necessary extension options may be selected