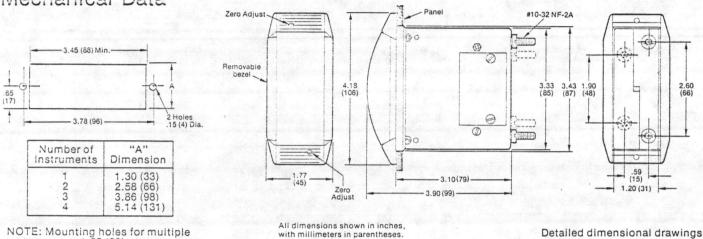

er Meter Reduced Panel Space Less panel fabrication and assembly labor time Hi-visibility Pointers The bright cerise (red) pointers, supplied as standard, com-Series 1246 - Dual bined with the bi-level anti-parallax scales make this a most Vertically mounted instrument easily read instrument, even in high density panels with many with two independent inputs meters stacked side by side. Front mounted zero adjust on both the 1146 single or HEAD 095 OF 1246 dual. SCALE RANGE 4 TO ZO MA IN PUT RANGE



#### SI=1:11= THE ARE BEREINSE MANUAL MORNERS

# Specifications

Accuracy: 2% F.S. Value for DC Ranges 3% F.S. Value for AC Ranges Repeatability: ±2% F.S. Overload: Sustained-120% for 8 hours Momentary-10 times rated current Response Time: 3 Secs. Max. Overshoot: 40% maximum

# Mechanical Data



Hi-Pot: 2600 Volts RMS terminal to case

Temperature (Operating):

Shock:

Pointer:

Scale:

for 1 minute

-20 to 50°C

Triangular type,

color—cerise red Length—2.7 inches

white background.

Marking-black lettering on

50 G's

Ordering Information

NOTE: Mounting holes for multiple meters are on 1.28 (33) centers.

# Standard Scales and Ranges

| 0-100<br>0-200<br>0-500<br>0-1<br>0-2<br>0-3<br>0-5<br>0-10<br>0-50<br>0-100<br>0-500<br>0-500<br>0-500 | C. Microammeters<br>2300<br>1500<br>265<br>C. Milliammeters<br>71.0<br>14.5<br>9.7<br>3.2<br>1.6 | RESISTANCE*<br>(OHMS)D.C. Millivoltmeters0-5012.5<br>0-100D.C. Voltmeters0-5,10,15,25,<br>30,50,100,150,<br>200,300,5001000<br>ohms/volt<br>sensitivity<br>all rangesA.C. Milliammeters<br>0-10-1