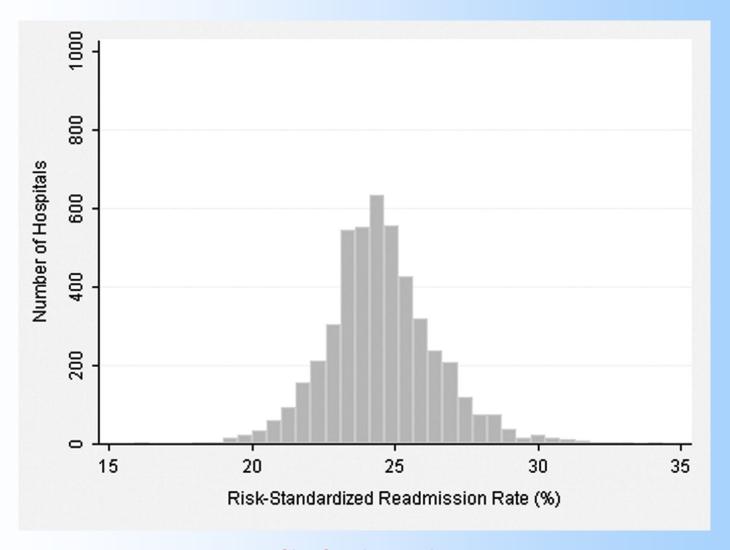

## Heart failure 30-day Risk-Standardized Readmission Rate Distribution

Krumholz, H. M. et al. Circ Cardiovasc Qual Outcomes 2009;2:407-413