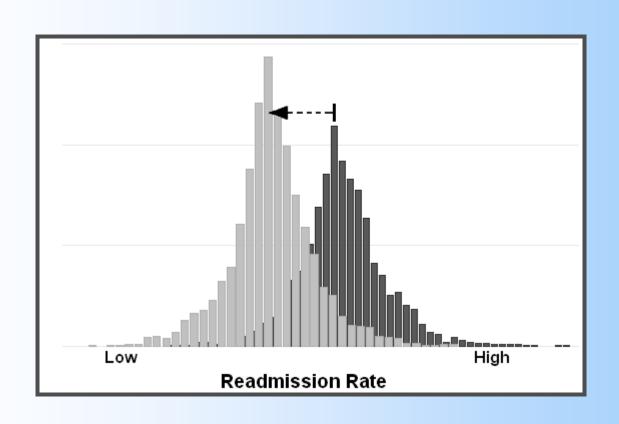

## Heart failure 30-day Risk-Standardized Readmission Rate Distribution

Krumholz, H. M. et al. Circ Cardiovasc Qual Outcomes 2009;2:407-413