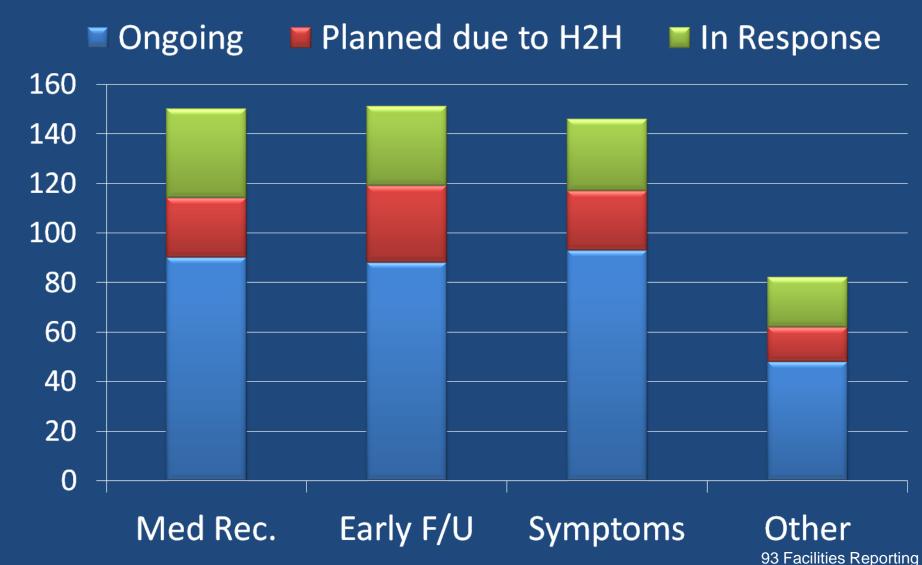

## 3 Question Framework

- Medication Management Post-Discharge: Is the patient familiar and competent with his or her medications and is there access to them?
- Early Follow-Up: Does the patient have a follow up appointment scheduled within a week of discharge and is he or she able to get there?
- Symptom Management: Does the patient fully comprehend the signs and symptoms that require medical attention and whom to contact if they occur?