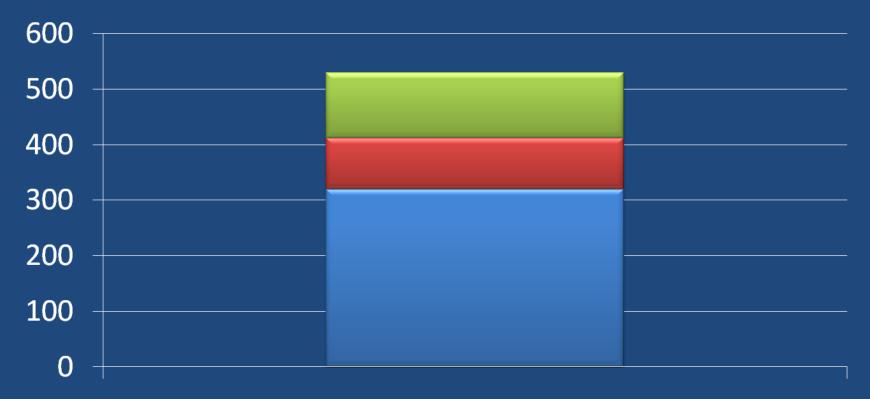

## **VA Enrollment**

- 77 VA facilities have enrolled (>50% of VA facilities)
- 10-20% of non-VA facilities

- Ongoing Project
- In Response to H2H

■ Planned due to H2H

All Projects