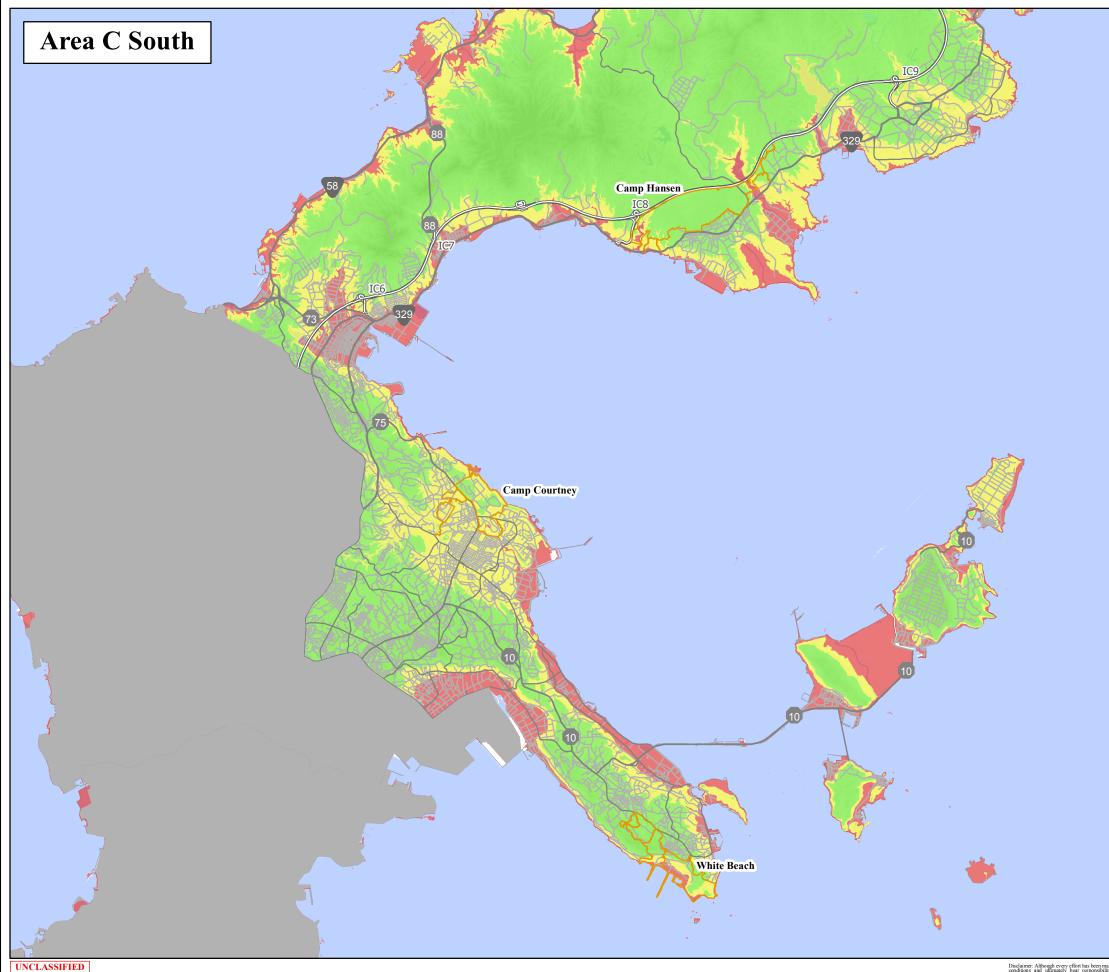

|     | Tsunami Flood Zone<br>0 - 30 ft<br>31 - 100 ft<br>101 ft and above                                                                                                                                                                                                                                                                              |
|-----|-------------------------------------------------------------------------------------------------------------------------------------------------------------------------------------------------------------------------------------------------------------------------------------------------------------------------------------------------|
|     | Installation Boundary                                                                                                                                                                                                                                                                                                                           |
|     | <ul> <li>Expressway</li> <li>National Highway</li> <li>Regional Highway</li> <li>Prefectural Highway</li> <li>Other Roads</li> </ul>                                                                                                                                                                                                            |
| 4 5 | Scale = 1:100,000<br>Japanese Geodetic Datum 2000<br>Zone 15<br>Data Updatel: May-16-2012<br>Map Preparet: May-16-2012<br>File Name: ExacutationArea (2) South pdf<br>Location: Projects/EvacuationArea Plot_Files<br>UNITED STATES MARINE CORPS<br>MARINE CORPS INSTALLATIONS PACIFIC<br>CAMP SMEDIAE D. BUTLER<br>ACS GF<br>FSMB, G1S Section |