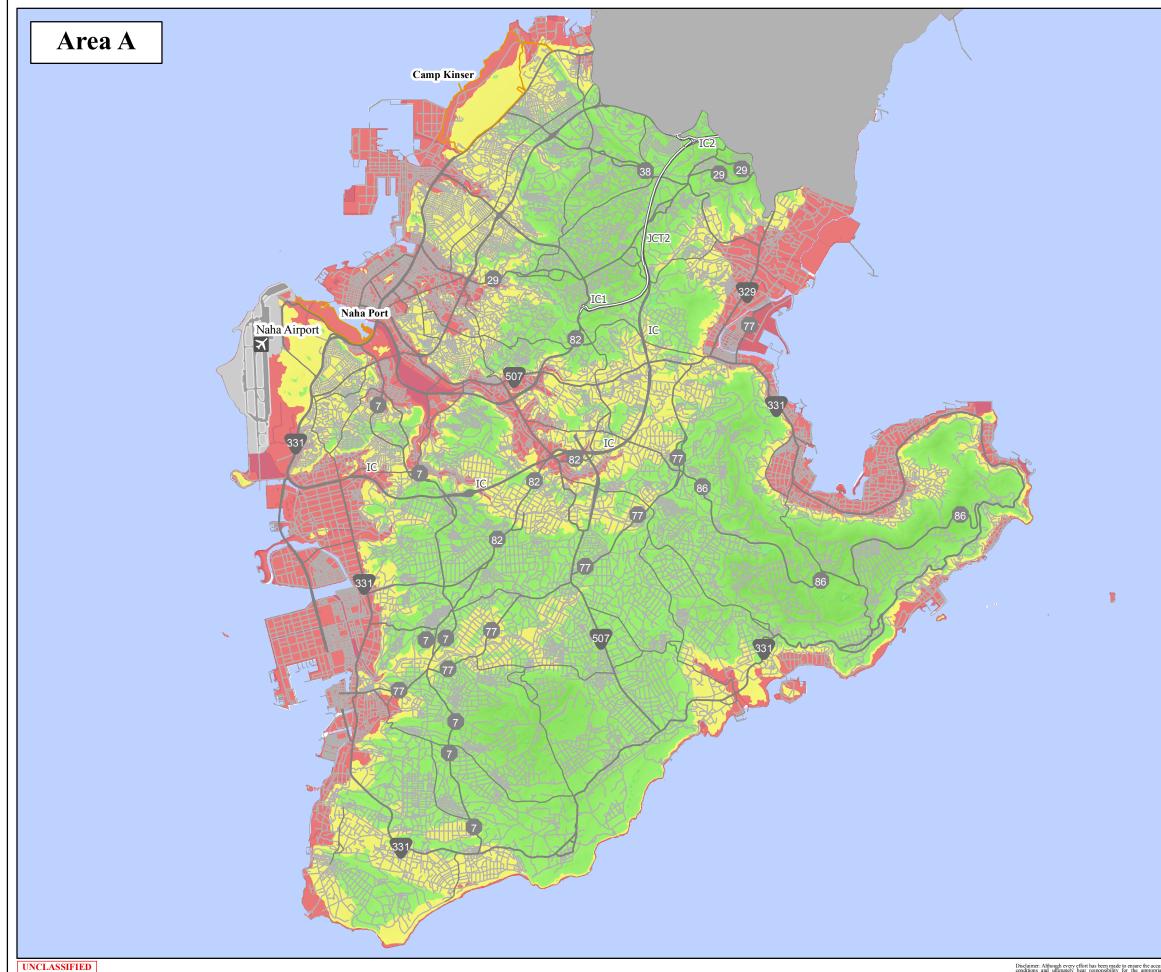

|   |   |                    |         |     | and the second s |                                                                                                                                |
|---|---|--------------------|---------|-----|--------------------------------------------------------------------------------------------------------------------------------------------------------------------------------------------------------------------------------------------------------------------------------------------------------------------------------------------------------------------------------------------------------------------------------------------------------------------------------------------------------------------------------------------------------------------------------------------------------------------------------------------------------------------------------------------------------------------------------------------------------------------------------------------------------------------------------------------------------------------------------------------------------------------------------------------------------------------------------------------------------------------------------------------------------------------------------------------------------------------------------------------------------------------------------------------------------------------------------------------------------------------------------------------------------------------------------------------------------------------------------------------------------------------------------------------------------------------------------------------------------------------------------------------------------------------------------------------------------------------------------------------------------------------------------------------------------------------------------------------------------------------------------------------------------------------------------------------------------------------------------------------------------------------------------------------------------------------------------------------------------------------------------------------------------------------------------------------------------------------------------|--------------------------------------------------------------------------------------------------------------------------------|
|   |   |                    |         |     | Tsunami Flood Zon<br>0 - 30 ft<br>31 - 100 f<br>101 ft and                                                                                                                                                                                                                                                                                                                                                                                                                                                                                                                                                                                                                                                                                                                                                                                                                                                                                                                                                                                                                                                                                                                                                                                                                                                                                                                                                                                                                                                                                                                                                                                                                                                                                                                                                                                                                                                                                                                                                                                                                                                                     | t<br>I above                                                                                                                   |
|   |   |                    | 2       |     | Expresswa<br>Mational H<br>Regional 1                                                                                                                                                                                                                                                                                                                                                                                                                                                                                                                                                                                                                                                                                                                                                                                                                                                                                                                                                                                                                                                                                                                                                                                                                                                                                                                                                                                                                                                                                                                                                                                                                                                                                                                                                                                                                                                                                                                                                                                                                                                                                          | Highway<br>Highway<br>al Highway                                                                                               |
|   |   |                    |         |     | Scale = 1:90,<br>Japanese Geodeti<br>Zone I<br>Data Updatei<br>MapPeparet: M<br>File Name: Forauti<br>Location: Projecti Strata<br>UNITED STATE MA<br>MARINE CORFS INSTAL<br>CAMP SMEDLEY                                                                                                                                                                                                                                                                                                                                                                                                                                                                                                                                                                                                                                                                                                                                                                                                                                                                                                                                                                                                                                                                                                                                                                                                                                                                                                                                                                                                                                                                                                                                                                                                                                                                                                                                                                                                                                                                                                                                      | A<br>2. Datum 2000<br>15<br>ay-16-2012<br>ay-16-2012<br>onArea A.pdf<br>trionArea[Plot_Files<br>ARINE CORPS<br>LATIONS PACIFIC |
| 0 | 1 | 2<br>I<br>Kilomete | 3<br>rs | 4 5 | AC/S G<br>FSMB, GIS S<br>OKINAWA, J                                                                                                                                                                                                                                                                                                                                                                                                                                                                                                                                                                                                                                                                                                                                                                                                                                                                                                                                                                                                                                                                                                                                                                                                                                                                                                                                                                                                                                                                                                                                                                                                                                                                                                                                                                                                                                                                                                                                                                                                                                                                                            | Section                                                                                                                        |