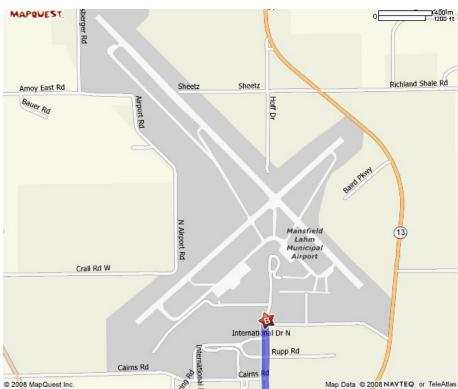

### FROM COLUMBUS AIRPORT:

- Exit onto International Gateway
- Merge onto I-670 East towards Cleveland/Wheeling
- Merge onto I-270 North towards Cleveland
- Merge onto I-71 North towards Cleveland
- Exit at OH-13 (Exit # 169); Turn Left onto OH-13 North
- Turn Right onto US-42/OH-13
- Turn Left onto OH-13 North
- Turn Left onto Harrington Memorial Road

#### FROM CLEVELAND AIRPORT:

- Turn Left onto Park Road
- Turn Left onto Five Points Road (becomes Snow Road)
- Merge onto I-71 South towards Columbus
- Merge onto US-30 West towards Mansfield
- Exit at OH-13 toward Norwalk
- Turn Right onto North Main Street (OH-13)
- Turn Left onto Harrington Memorial Road