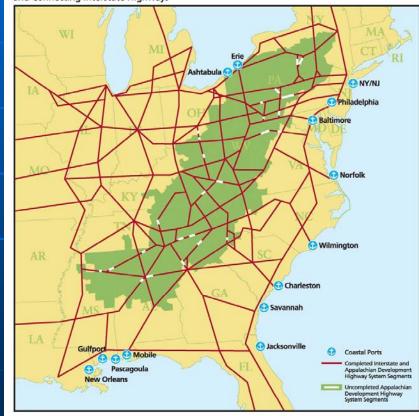

#### NETWORK APPALACHIA

Emerging Strategic Highway System: Appalachian Development Highway System and Connecting Interstate Highways