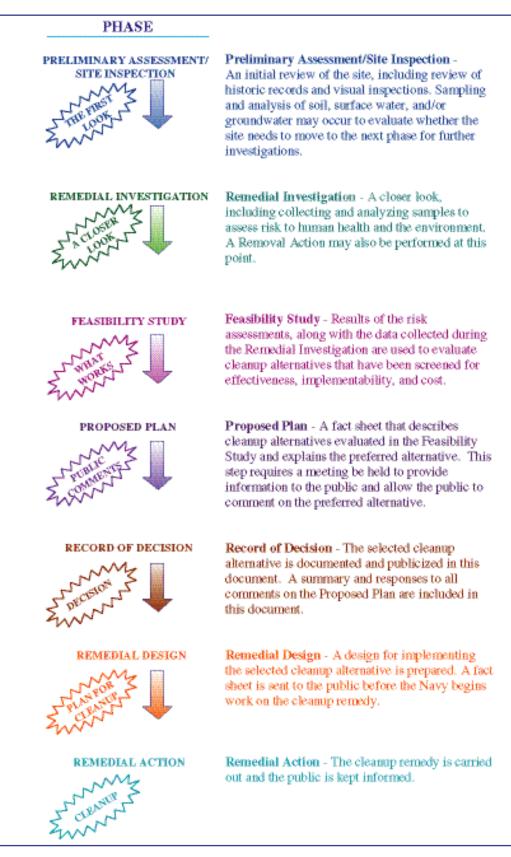

BCT: Base Realignment and Closure Cleanup Team

EIS: Environmental Impact Statement

FS: Feasibility Study

PP: Proposed Plan

RAB: Restoration Advisory Board RI: Remedial Investigation ROD: Record of Decision