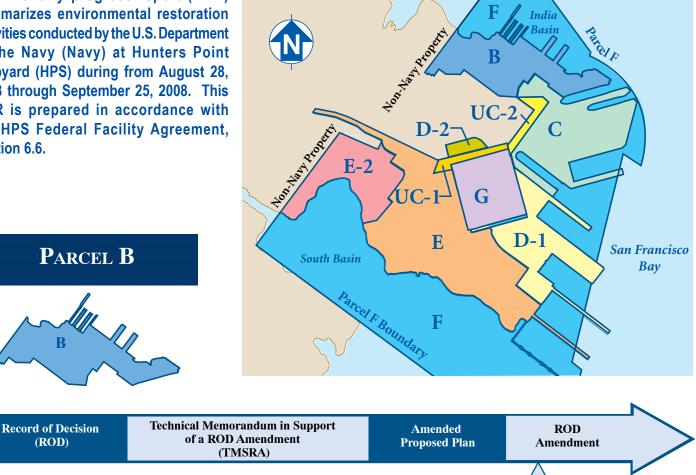

## **Hunters Point Shipyard**

Document: Draft Amended Record of Decision (ROD). Comment Period: August 8, 2008 through September 24, 2008.