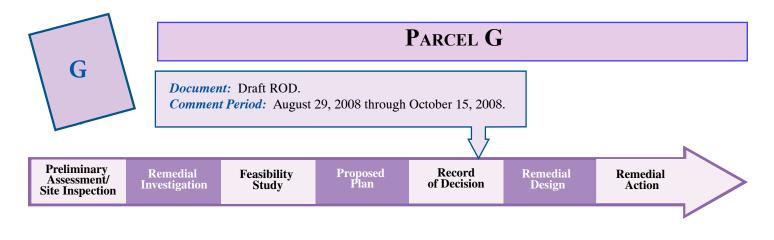

# October 2008

| SUNDAY | MONDAY                                                                                                                     | TUESDAY | WEDNESDAY                                                                                                                                                                                        | THURSDAY                                                                                                                        | FRIDAY | SATURDAY |
|--------|----------------------------------------------------------------------------------------------------------------------------|---------|--------------------------------------------------------------------------------------------------------------------------------------------------------------------------------------------------|---------------------------------------------------------------------------------------------------------------------------------|--------|----------|
|        |                                                                                                                            |         | 1                                                                                                                                                                                                | 2                                                                                                                               | 3      | 4        |
| 5      | 6                                                                                                                          | 7       | 8                                                                                                                                                                                                | 9                                                                                                                               | 10     | 11       |
| 12     | 13                                                                                                                         | 14      | 15<br>Comment period ends on<br>Parcel B Draft Final Five<br>Year Review Document<br>- 2008.<br>Comment period ends on<br>Parcel 0-2 Draft ROD.<br>Comment period ends on<br>Parcel G Draft ROD. | 16                                                                                                                              | 17     | 18       |
| 19     | 20<br>Tech. Subcommittee<br>meeting, 6 – 8 pm,<br>Bayview Anna<br>Waden Library<br>5075 Third Street,<br>San Francisco, CA | 21      | 22<br>BCT Meeting,<br>10 am – 2 pm, Tetra<br>Tech EM Inc.<br>1230 Columbia<br>Street, Suite 1000<br>San Diego, CA                                                                                | 23<br>RAB Meeting, 6<br>– 8 pm, Alex Pitcher<br>Room, Southeast<br>Community College,<br>1800 Oakdale Ave.<br>San Francisco, CA | 24     | 25       |
| 26     | 27                                                                                                                         | 28      | 29<br>Comment period<br>begins on Draft<br>Final Radiological<br>Addendum for the<br>RI/FS.                                                                                                      | 30                                                                                                                              | 31     |          |