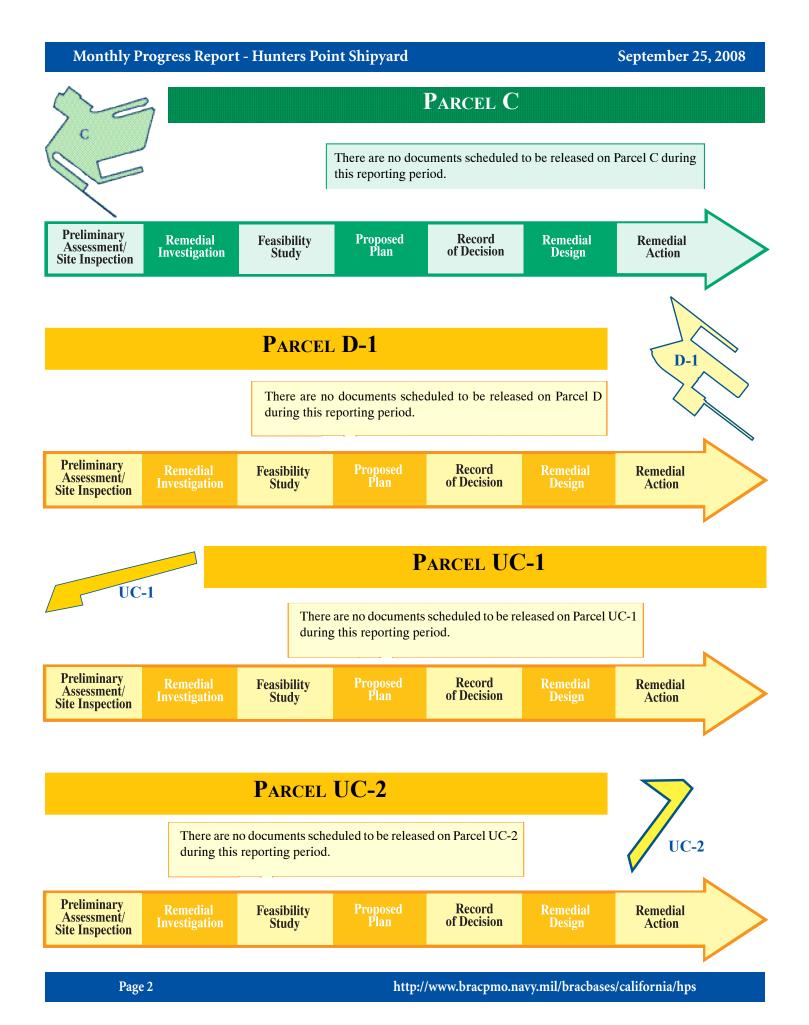

**PARCEL E** 

There are no documents scheduled to be released on Parcel E during this reporting period.

PARCEL F

There are no documents scheduled to be released on Parcel F during this reporting period.

*Document:* 4th Quarter 2007 & 1st Quarter 2008 Semiannual Groundwater Monitoring Report. This document was issued on September 8, 2008 for information purposes, no comments are anticipated.