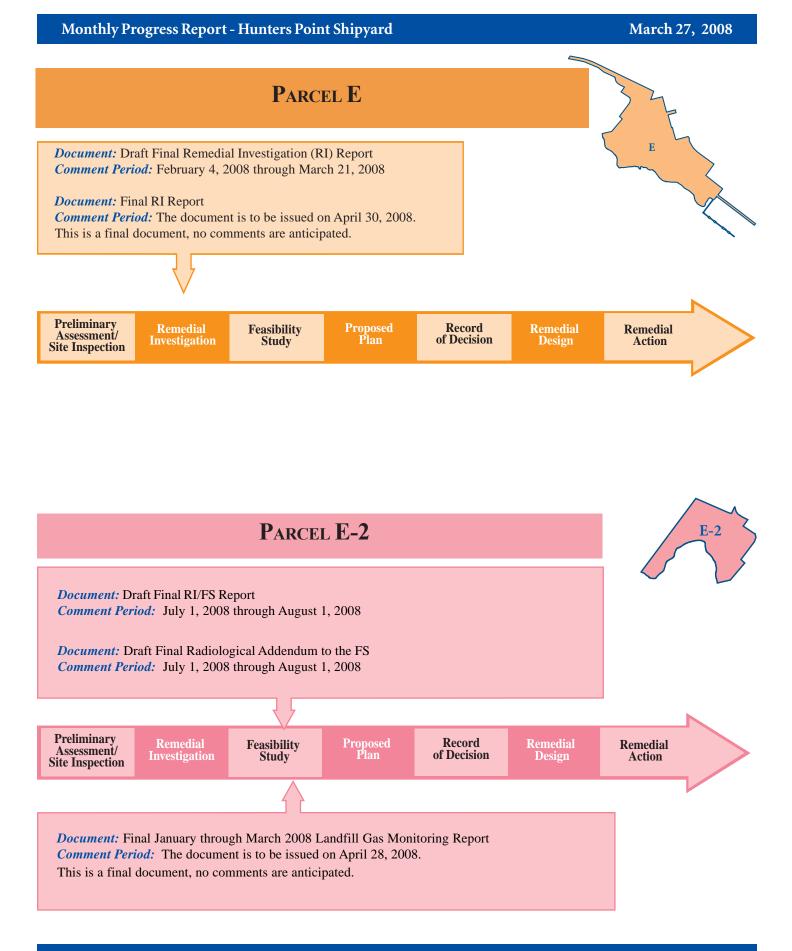

## **BASEWIDE DOCUMENTS**

*Document:* Final 2<sup>nd</sup> and 3<sup>rd</sup> Quarter 2007 Semiannual Groundwater Monitoring Report *Comment Period:* The document is to be issued on March 28, 2008. This is a final document, no comments are anticipated.

**Document:** Final Revised SAP Basewide Groundwater Monitoring Program **Comment Period:** The document is to be issued on April 11, 2008. This is a final document, no comments are anticipated.

*Document:* Final 4<sup>th</sup> and 1<sup>st</sup> Quarter 2007/2008 Semiannual Groundwater Monitoring Report *Comment Period:* The document is to be issued on May 1, 2008. This is a final document, no comments are anticipated.