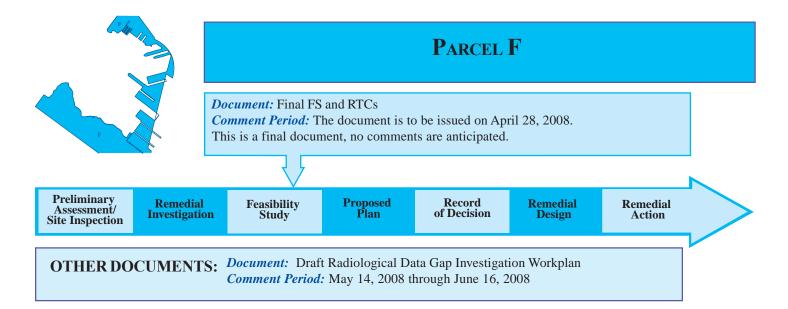

# April 2008

| SUNDAY | MONDAY                                                                                                            | TUESDAY                                                                                                                                   | WEDNESDAY                                                                                             | THURSDAY                                                                                                                                | FRIDAY                                                                                                   | SATURDAY |
|--------|-------------------------------------------------------------------------------------------------------------------|-------------------------------------------------------------------------------------------------------------------------------------------|-------------------------------------------------------------------------------------------------------|-----------------------------------------------------------------------------------------------------------------------------------------|----------------------------------------------------------------------------------------------------------|----------|
|        |                                                                                                                   | 1<br>8<br>MBCO<br>Subcommittee<br>Meeting<br>6:00 to 8:00 p.m.<br>Bayview Anna                                                            | 2                                                                                                     | 3                                                                                                                                       | 4<br>11<br>Comment period<br>ends on the Parcel<br>D Draft Final<br>Radiological                         | 5        |
| 6      | 7                                                                                                                 | Waden Library<br>5075 Third St.<br>San Francisco<br>94124<br>Parcel D Revised<br>Groundwater<br>Treatability Study<br>Work Plan is issued | 9                                                                                                     | 10<br>Comment period<br>ends on the Parcel C<br>Draft Final<br>Radiological<br>Addendum to the FS                                       | Addendum to<br>the FS<br>Final Revised SAP<br>Basewide<br>Groundwater<br>Monitoring<br>Program is issued | 12       |
| 13     | 14                                                                                                                | 15                                                                                                                                        | 16                                                                                                    | 17                                                                                                                                      | 18                                                                                                       | 19       |
| 20     | 21<br>28<br>Parcel E-2 Final                                                                                      | 22<br>BCT Meeting<br>10:00 a.m3:00 p.m.<br>TtEMI<br>1230 Columbia St.<br>Suite 1000<br>San Diego 92101                                    | 23                                                                                                    | 24<br>RAB Meeting<br>6:00-8:00 p.m.<br>Alex Pitcher Room<br>Southeast Community<br>College<br>1800 Oakdale Ave.,<br>San Francisco 94124 | 25                                                                                                       | 26       |
| 27     | January through<br>March 2008<br>Landfill Gas<br>Monitoring Report<br>is issued<br>Parcel F Final FS<br>is issued | Comment period<br>ends on the<br>Draft Action<br>Memorandum<br>TCRA for the<br>Methane Source<br>Area IR-07<br>29                         | 30<br>Comment period begi<br>Corrective Action Plar<br>Parcel C Final FS wit<br>Parcel E Final RI Rep | th RTCs is issued                                                                                                                       | sed Draft TPH                                                                                            |          |

| May 2008 |                                                                                           |         |                                                                                                               |                                                                                                                                        |                                                                                         |          |  |
|----------|-------------------------------------------------------------------------------------------|---------|---------------------------------------------------------------------------------------------------------------|----------------------------------------------------------------------------------------------------------------------------------------|-----------------------------------------------------------------------------------------|----------|--|
| SUNDAY   | MONDAY                                                                                    | TUESDAY | WEDNESDAY                                                                                                     | THURSDAY                                                                                                                               | FRIDAY                                                                                  | SATURDAY |  |
|          |                                                                                           |         |                                                                                                               | <sup>1</sup> Final 4th and 1st<br>Quarter 2007/2008<br>Semiannual<br>Groundwater<br>Monitoring Report<br>is issued                     | 2                                                                                       | 3        |  |
| 4        | 5                                                                                         | 6       | 7                                                                                                             | 8<br>Comments are due<br>on the Parcel D<br>Revised<br>Groundwater<br>Treatability Study<br>Work Plan.                                 | 9<br>Parcel C Final<br>Radiological<br>Addendum to the<br>FS is issued.                 | 10       |  |
| 11       | 12<br>The Parcel D Final<br>Radiological<br>Addendum to the<br>FS with RTCs is<br>issued  | 13      | 14<br>Comment period<br>begins on the Parcel<br>F Draft Radiological<br>Data Gap<br>Investigation<br>Workplan | 15                                                                                                                                     | 16<br>Parcel B Final<br>Radiological<br>Removal Action<br>Closeout Report is<br>issued. | 17       |  |
| 18       | 19<br>Comment period<br>begins on the<br>Parcel D Draft<br>TPH Corrective<br>Action Plan. | 20      | 21                                                                                                            | 22<br>RAB Meeting<br>6:00-8:00 p.m.<br>Alex Pitcher Room<br>Southeast Community<br>College<br>1800 Oakdale Ave.<br>San Francisco 94124 | 23                                                                                      | 24       |  |
| 25       | 26                                                                                        | 27      | 28<br>The Parcel F<br>Final FS is issued                                                                      | 29                                                                                                                                     | 30                                                                                      | 31       |  |