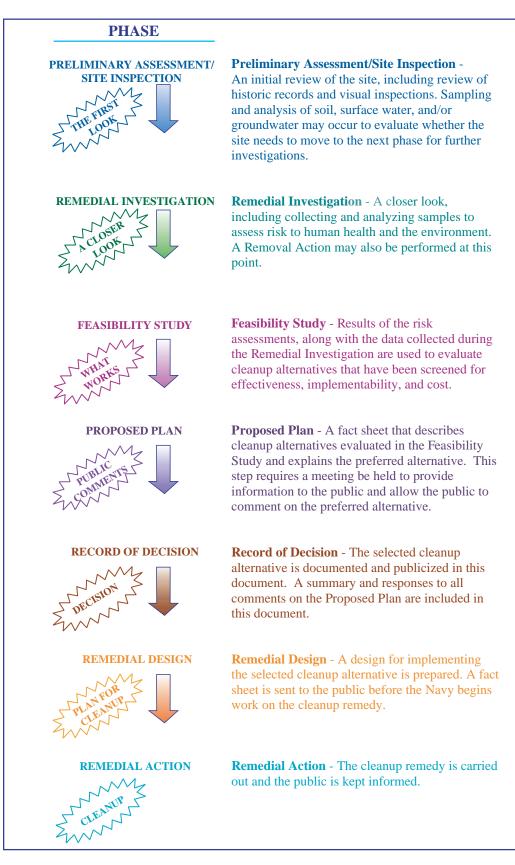

a final document, no comments are anticipated.

### SPECIAL RECOGNITION

The Navy would like to recognize Tommie Jean Damrel for her support on the HPS project. Ms. Damrel is a Communications Manager at Tetra Tech EM Inc. who has been helping organize monthly RAB and RAB subcommittee meetings and providing general community involvement support. Ms. Damrel holds a Bachelor of Arts degree in Radio and Television from San Francisco State University and is certified by the International Association for Public Participation. When Ms. Damrel isn't busy with work, she enjoys reading, creative writing, and getting out to enjoy the beautiful vistas in San Francisco. The Navv thanks Tommie Jean Damrel for her work on the HPS project!



Tommie Jean Damrel Communications Manager Tetra Tech EM Inc.



#### **CERCLA Process Review**

| March 2008 |                                                                                            |                                                                                                     |           |                                                                                                                                         |                                                                                              |          |  |
|------------|--------------------------------------------------------------------------------------------|-----------------------------------------------------------------------------------------------------|-----------|----------------------------------------------------------------------------