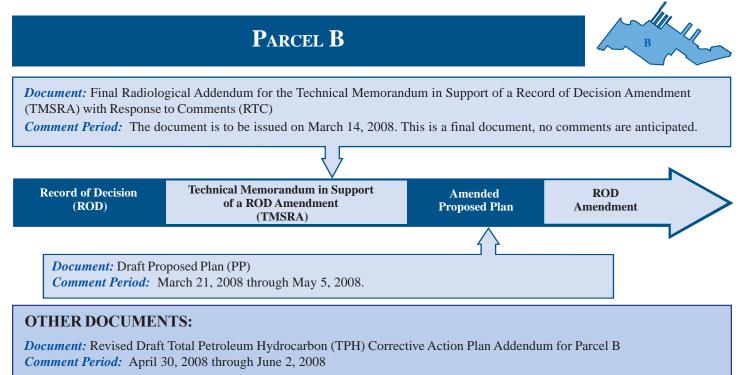

*Document:* Draft Revised Sampling and Analysis Plan (SAP) Basewide Groundwater Monitoring Program *Comment Period:* February 13, 2008 through March 14, 2008

*Document:* Final Revised SAP Basewide Groundwater Monitoring Program *Comment Period:* The document is to be issued on April 11, 2008. This is a final document, no comments are anticipated.