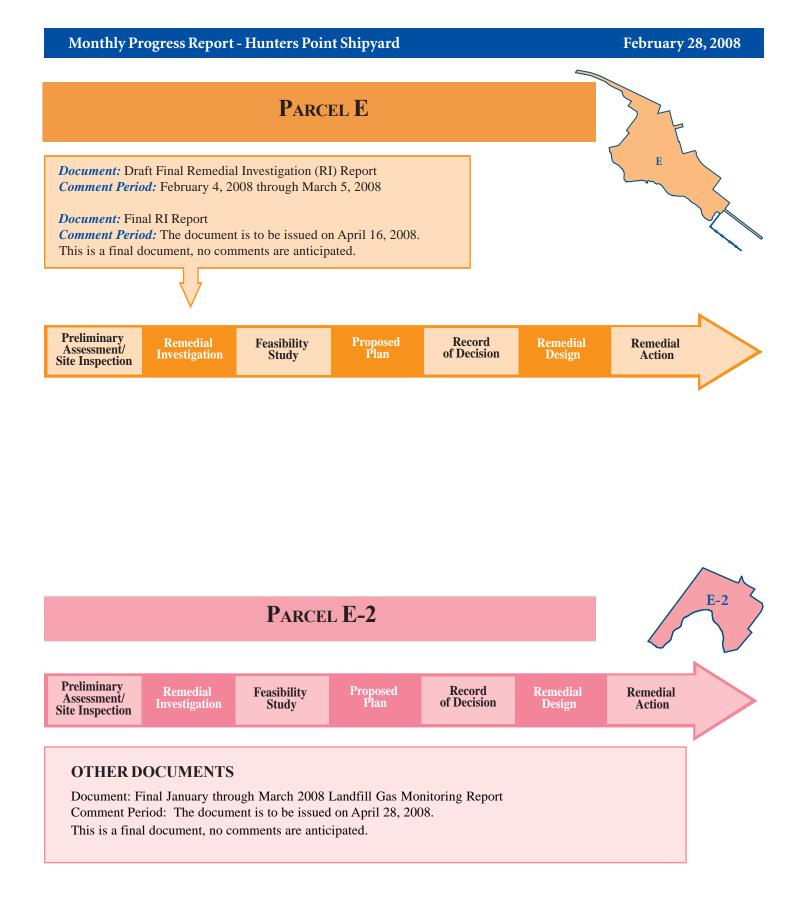

# March 2008

| SUNDAY | MONDAY                                                             | TUESDAY                                                                                                                         | WEDNESDAY                                                                                                      | THURSDAY                                                                    | FRIDAY                                                                                                 | SATURDAY                           |
|--------|--------------------------------------------------------------------|---------------------------------------------------------------------------------------------------------------------------------|----------------------------------------------------------------------------------------------------------------|-----------------------------------------------------------------------------|--------------------------------------------------------------------------------------------------------|------------------------------------|
|        |                                                                    |                                                                                                                                 |                                                                                                                |                                                                             | 7<br>Comment period<br>ends on the Parcel<br>D Draft Final<br>Radiological<br>Addendum to              | 1                                  |
| 2      | 3                                                                  | 4<br>11<br>Comment period<br>begins on the Parcel<br>C Draft Final<br>Padiatesian                                               | <sup>5</sup> Comment period<br>ends on the Parcel<br>E Draft Final<br>Remedial<br>Investigation (RI)<br>Report | 6                                                                           | the FS<br>14<br>The Final Parcel<br>B Radiological<br>Addendum for the<br>TMSRA with<br>RTCs is issued | 8                                  |
| 9      | 10                                                                 | Radiological<br><u>Addendum to the FS</u><br>Comment period<br>ends on the Parcel C<br>Draft Final<br>Feasibility Study<br>(FS) | 12                                                                                                             | 13                                                                          | Comment period<br>ends on the Draft<br>Revised SAP<br>Basewide<br>Groundwater<br>Monitoring<br>Program | 15                                 |
| 16     | 17                                                                 | 18                                                                                                                              | 19                                                                                                             | 20                                                                          | 21<br>Comment period<br>begins on the Draft<br>PP in Support of<br>the ROD<br>Amendment                | 22                                 |
| 23     | 24                                                                 |                                                                                                                                 | 26<br>BCT Meeting,<br>10:00 a.m3:00 p.m.<br>TtEMI                                                              | RAB Meeting<br>6:00-8:00 p.m.,<br>Alex Pitcher Room,<br>Southeast Community | 28<br>Final 2nd and 3rd<br>Quarter 2007<br>Semiannual                                                  | 29                                 |
| 30     | <sup>31</sup> The Parcel D Final<br>Addendum to the l<br>is issued | Radiological<br>S with RTCs                                                                                                     | 135 Main Street,<br>Suite 1800                                                                                 | College,<br>1800 Oakdale Ave.,<br>San Francisco 94124                       | Groundwater<br>Monitoirng Report<br>is issued                                                          | The Parcel F<br>Final FS is issued |

| April 2008 |                                                                                                               |                                                                                   |                                                                                                            |                                                                                                                                            |                                                                                       |          |  |  |
|------------|---------------------------------------------------------------------------------------------------------------|-----------------------------------------------------------------------------------|------------------------------------------------------------------------------------------------------------|--------------------------------------------------------------------------------------------------------------------------------------------|---------------------------------------------------------------------------------------|----------|--|--|
| SUNDAY     | MONDAY                                                                                                        | TUESDAY                                                                           | WEDNESDAY                                                                                                  | THURSDAY                                                                                                                                   | FRIDAY                                                                                | SATURDAY |  |  |
|            |                                                                                                               | 1                                                                                 | 2                                                                                                          | 3                                                                                                                                          | 4                                                                                     | 5        |  |  |
| 6          | 7                                                                                                             | 8<br>Parcel D Revised<br>Groundwater<br>Treatability Study<br>Work Plan is issued | 9                                                                                                          | 10                                                                                                                                         | 11<br>Final Revised SAP<br>Basewide<br>Groundwater<br>Monitoring<br>Program is issued | 12       |  |  |
| 13         | 14<br>Comment period<br>begins on the<br>Parcel F Draft<br>Radiological Data<br>Gap Investigation<br>Workplan | 15                                                                                | 16<br>Parcel E Final RI<br>Report is issued                                                                | 17                                                                                                                                         | 18                                                                                    | 19       |  |  |
| 20         | 21<br>Parcel C Final FS<br>with RTCs is<br>issued                                                             | 22                                                                                | 23<br>BCT Meeting,<br>10:00 a.m3:00 p.m.<br>TtEMI<br>135 Main Street,<br>Suite 1800<br>San Francisco 94105 | 24<br>RAB Meeting<br>6:00-8:00 p.m.,<br>Alex Pitcher Room,<br>Southeast Community<br>College,<br>1800 Oakdale Ave.,<br>San Francisco 94124 | 25                                                                                    | 26       |  |  |
| 27         | 28<br>Parcel E-2 Final<br>January through<br>March 2008<br>Landfill Gas<br>Monitoring Report<br>is issued     | 29                                                                                | 30<br>Comment period<br>beings on the Parcel<br>B Revised Draft TPH<br>Corrective Action<br>Plan Addendum  |                                                                                                                                            |                                                                                       |          |  |  |