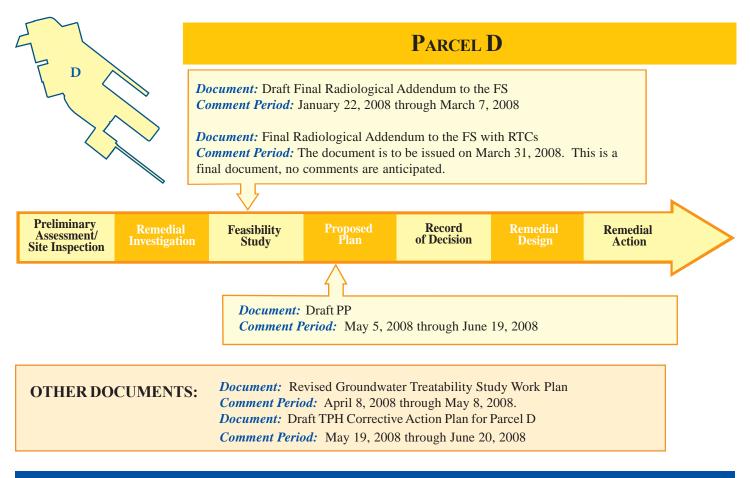

# March 2008

| SUNDAY | MONDAY                                                             | TUESDAY                                                                                                                         | WEDNESDAY                                                                                                      | THURSDAY                                                                    | FRIDAY                                                                                                 | SATURDAY                           |
|--------|--------------------------------------------------------------------|---------------------------------------------------------------------------------------------------------------------------------|----------------------------------------------------------------------------------------------------------------|-----------------------------------------------------------------------------|--------------------------------------------------------------------------------------------------------|------------------------------------|
|        |                                                                    |                                                                                                                                 |                                                                                                                |                                                                             | 7<br>Comment period<br>ends on the Parcel<br>D Draft Final<br>Radiological<br>Addendum to              | 1                                  |
| 2      | 3                                                                  | 4<br>11<br>Comment period<br>begins on the Parcel<br>C Draft Final<br>Padiatesian                                               | <sup>5</sup> Comment period<br>ends on the Parcel<br>E Draft Final<br>Remedial<br>Investigation (RI)<br>Report | 6                                                                           | the FS<br>14<br>The Final Parcel<br>B Radiological<br>Addendum for the<br>TMSRA with<br>RTCs is issued | 8                                  |
| 9      | 10                                                                 | Radiological<br><u>Addendum to the FS</u><br>Comment period<br>ends on the Parcel C<br>Draft Final<br>Feasibility Study<br>(FS) | 12                                                                                                             | 13                                                                          | Comment period<br>ends on the Draft<br>Revised SAP<br>Basewide<br>Groundwater<br>Monitoring<br>Program | 15                                 |
| 16     | 17                                                                 | 18                                                                                                                              | 19                                                                                                             | 20                                                                          | 21<br>Comment period<br>begins on the Draft<br>PP in Support of<br>the ROD<br>Amendment                | 22                                 |
| 23     | 24                                                                 |                                                                                                                                 | 26<br>BCT Meeting,<br>10:00 a.m3:00 p.m.<br>TtEMI                                                              | RAB Meeting<br>6:00-8:00 p.m.,<br>Alex Pitcher Room,<br>Southeast Community | 28<br>Final 2nd and 3rd<br>Quarter 2007<br>Semiannual                                                  | 29                                 |
| 30     | <sup>31</sup> The Parcel D Final<br>Addendum to the l<br>is issued | Radiological<br>S with RTCs                                                                                                     | 135 Main Street,<br>Suite 1800                                                                                 | College,<br>1800 Oakdale Ave.,<br>San Francisco 94124                       | Groundwater<br>Monitoirng Report<br>is issued                                                          | The Parcel F<br>Final FS is issued |

| April 2008 |                                                                                                               |                                                                                   |                                                                                                            |                                                                                                                                            |                                                                                       |          |  |  |
|------------|---------------------------------------------------------------------------------------------------------------|-----------------------------------------------------------------------------------|------------------------------------------------------------------------------------------------------------|--------------------------------------------------------------------------------------------------------------------------------------------|---------------------------------------------------------------------------------------|----------|--|--|
| SUNDAY     | MONDAY                                                                                                        | TUESDAY                                                                           | WEDNESDAY                                                                                                  | THURSDAY                                                                                                                                   | FRIDAY                                                                                | SATURDAY |  |  |
|            |                                                                                                               | 1                                                                                 | 2                                                                                                          | 3                                                                                                                                          | 4                                                                                     | 5        |  |  |
| 6          | 7                                                                                                             | 8<br>Parcel D Revised<br>Groundwater<br>Treatability Study<br>Work Plan is issued | 9                                                                                                          | 10                                                                                                                                         | 11<br>Final Revised SAP<br>Basewide<br>Groundwater<br>Monitoring<br>Program is issued | 12       |  |  |
| 13         | 14<br>Comment period<br>begins on the<br>Parcel F Draft<br>Radiological Data<br>Gap Investigation<br>Workplan | 15                                                                                | 16<br>Parcel E Final RI<br>Report is issued                                                                | 17                                                                                                                                         | 18                                                                                    | 19       |  |  |
| 20         | 21<br>Parcel C Final FS<br>with RTCs is<br>issued                                                             | 22                                                                                | 23<br>BCT Meeting,<br>10:00 a.m3:00 p.m.<br>TtEMI<br>135 Main Street,<br>Suite 1800<br>San Francisco 94105 | 24<br>RAB Meeting<br>6:00-8:00 p.m.,<br>Alex Pitcher Room,<br>Southeast Community<br>College,<br>1800 Oakdale Ave.,<br>San Francisco 94124 | 25                                                                                    | 26       |  |  |
| 27         | 28<br>Parcel E-2 Final<br>January through<br>March 2008<br>Landfill Gas<br>Monitoring Report<br>is issued     | 29                                                                                | 30<br>Comment period<br>beings on the Parcel<br>B Revised Draft TPH<br>Corrective Action<br>Plan Addendum  |                                                                                                                                            |                                                                                       |          |  |  |