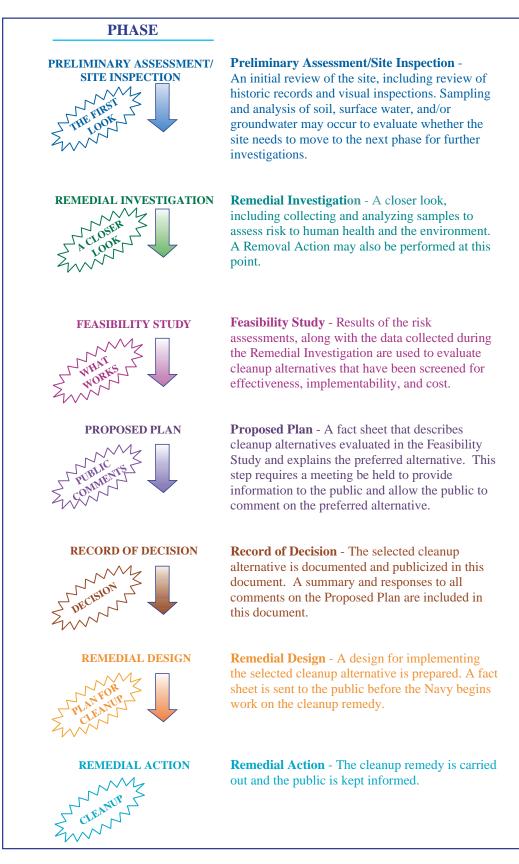

#### **CERCLA Process Review**

| February 2008 |                                                                                                                                  |         |           |                                                    |                                                                                                             |          |  |
|---------------|----------------------------------------------------------------------------------------------------------------------------------|---------|-----------|----------------------------------------------------|-------------------------------------------------------------------------------------------------------------|----------|--|
| SUNDAY        | MONDAY                                                                                                                           | TUESDAY | WEDNESDAY | THURSDAY                                           | FRIDAY                                                                                                      | SATURDAY |  |
|               |                                                                                                                                  |         |           |                                                    | 1                                                                                                           | 2        |  |
| 3             | 4 Comment period<br>begins on the<br>Parcel C<br>Draft Final FS<br>Comment period<br>begins on the<br>Parcel E<br>Draft Final RI | 5       | 6         | 7                                                  | 8                                                                                                           | 9        |  |
| 10            | 11                                                                                                                               | 12      | 13        | 14                                                 | 15                                                                                                          | 16       |  |
| 17            | 18                                                                                                                               | 19      | 20        | 21                                                 | 22                                                                                                          | 23       |  |
| 24            | 25                                                                                                                               | 26      | 27        | Southeast Community<br>College<br>1800 OakdaleAve. | 29<br>BCT Meeting<br>10:00 a.m. – 3:00p.m.<br>TtEMI<br>135 Main Street<br>Suite 1800<br>San Francisco 94105 |          |  |