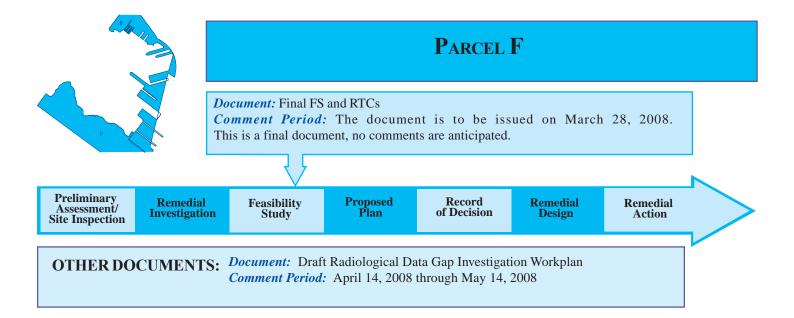

# March 2008

| SUNDAY | MONDAY                                                             | TUESDAY                                                                                                                         | WEDNESDAY                                                                                                      | THURSDAY                                                                    | FRIDAY                                                                                                 | SATURDAY                           |
|--------|--------------------------------------------------------------------|---------------------------------------------------------------------------------------------------------------------------------|----------------------------------------------------------------------------------------------------------------|-----------------------------------------------------------------------------|--------------------------------------------------------------------------------------------------------|------------------------------------|
|        |                                                                    |                                                                                                                                 |                                                                                                                |                                                                             | 7<br>Comment period<br>ends on the Parcel<br>D Draft Final<br>Radiological<br>Addendum to              | 1                                  |
| 2      | 3                                                                  | 4<br>11<br>Comment period<br>begins on the Parcel<br>C Draft Final<br>Padiatesian                                               | <sup>5</sup> Comment period<br>ends on the Parcel<br>E Draft Final<br>Remedial<br>Investigation (RI)<br>Report | 6                                                                           | the FS<br>14<br>The Final Parcel<br>B Radiological<br>Addendum for the<br>TMSRA with<br>RTCs is issued | 8                                  |
| 9      | 10                                                                 | Radiological<br><u>Addendum to the FS</u><br>Comment period<br>ends on the Parcel C<br>Draft Final<br>Feasibility Study<br>(FS) | 12                                                                                                             | 13                                                                          | Comment period<br>ends on the Draft<br>Revised SAP<br>Basewide<br>Groundwater<br>Monitoring<br>Program | 15                                 |
| 16     | 17                                                                 | 18                                                                                                                              | 19                                                                                                             | 20                                                                          | 21<br>Comment period<br>begins on the Draft<br>PP in Support of<br>the ROD<br>Amendment                | 22                                 |
| 23     | 24                                                                 |                                                                                                                                 | 26<br>BCT Meeting,<br>10:00 a.m3:00 p.m.<br>TtEMI                                                              | RAB Meeting<br>6:00-8:00 p.m.,<br>Alex Pitcher Room,<br>Southeast Community | 28<br>Final 2nd and 3rd<br>Quarter 2007<br>Semiannual                                                  | 29                                 |
| 30     | <sup>31</sup> The Parcel D Final<br>Addendum to the l<br>is issued | Radiological<br>S with RTCs                                                                                                     | 135 Main Street,<br>Suite 1800                                                                                 | College,<br>1800 Oakdale Ave.,<br>San Francisco 94124                       | Groundwater<br>Monitoirng Report<br>is issued                                                          | The Parcel F<br>Final FS is issued |

| April 2008 |                                                                                                               |                                                                                   |                                                                                                            |                                                                                                                                            |                                                                                       |          |  |  |
|------------|---------------------------------------------------------------------------------------------------------------|-----------------------------------------------------------------------------------|------------------------------------------------------------------------------------------------------------|--------------------------------------------------------------------------------------------------------------------------------------------|---------------------------------------------------------------------------------------|----------|--|--|
| SUNDAY     | MONDAY                                                                                                        | TUESDAY                                                                           | WEDNESDAY                                                                                                  | THURSDAY                                                                                                                                   | FRIDAY                                                                                | SATURDAY |  |  |
|            |                                                                                                               | 1                                                                                 | 2                                                                                                          | 3                                                                                                                                          | 4                                                                                     | 5        |  |  |
| 6          | 7                                                                                                             | 8<br>Parcel D Revised<br>Groundwater<br>Treatability Study<br>Work Plan is issued | 9                                                                                                          | 10                                                                                                                                         | 11<br>Final Revised SAP<br>Basewide<br>Groundwater<br>Monitoring<br>Program is issued | 12       |  |  |
| 13         | 14<br>Comment period<br>begins on the<br>Parcel F Draft<br>Radiological Data<br>Gap Investigation<br>Workplan | 15                                                                                | 16<br>Parcel E Final RI<br>Report is issued                                                                | 17                                                                                                                                         | 18                                                                                    | 19       |  |  |
| 20         | 21<br>Parcel C Final FS<br>with RTCs is<br>issued                                                             | 22                                                                                | 23<br>BCT Meeting,<br>10:00 a.m3:00 p.m.<br>TtEMI<br>135 Main Street,<br>Suite 1800<br>San Francisco 94105 | 24<br>RAB Meeting<br>6:00-8:00 p.m.,<br>Alex Pitcher Room,<br>Southeast Community<br>College,<br>1800 Oakdale Ave.,<br>San Francisco 94124 | 25                                                                                    | 26       |  |  |
| 27         | 28<br>Parcel E-2 Final<br>January through<br>March 2008<br>Landfill Gas<br>Monitoring Report<br>is issued     | 29                                                                                | 30<br>Comment period<br>beings on the Parcel<br>B Revised Draft TPH<br>Corrective Action<br>Plan Addendum  |                                                                                                                                            |                                                                                       |          |  |  |