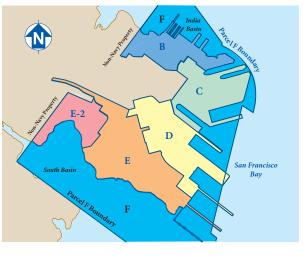

This monthly progress report (MPR) summarizes environmental restoration activities conducted by the U.S. Department of the Navy (Navy) at Hunters Point Shipyard (HPS) from January 25, 2008 through February 28, 2008. This MPR is prepared in accordance with the HPS Federal Facility Agreement, Section 6.6.



### **Hunters Point Shipyard**



*Document:* Final Radiological Removal Action Closeout Report *Comment Period:* The document is to be issued on May 16, 2008. This is a final document, no comments are anticipated.

### Monthly Progress Report - Hunters Point Shipyard







### Monthly Progress Report - Hunters Point Shipyard



## **BASEWIDE DOCUMENTS**

*Document:* Final 2<sup>nd</sup> and 3<sup>rd</sup> Quarter 2007 Semiannual Groundwater Monitoring Report *Comment Period:* The document is to be issued on March 28, 2008. This is a final document, no comments are anticipated.

*Document:* Draft Revised Sampling and Analysis Plan (SAP) Basewide Groundwater Monitoring Program *Comment Period:* February 13, 2008 through March 14, 2008

*Document:* Final Revised SAP Basewide Groundwater M