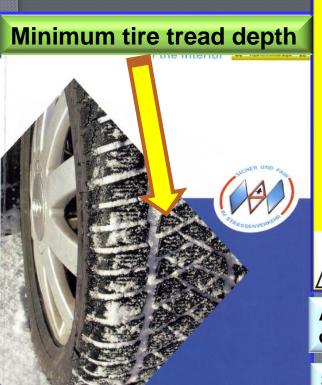

## **SAFETYGRAM** BMC Grafenwoehr Safety Office

Winter tires 4 mm

Drive Safely Through the Winter!

## The following message is German Law:

- Winter tires are required during winter conditions.
- You can be ticketed for having the wrong tires on the car in Wintertime.
- 4 Winter approved tires must be on the car.
- All weather or all season tires must meet the same standard as winter tires:
  - ✓ Marked with "M + S" label,