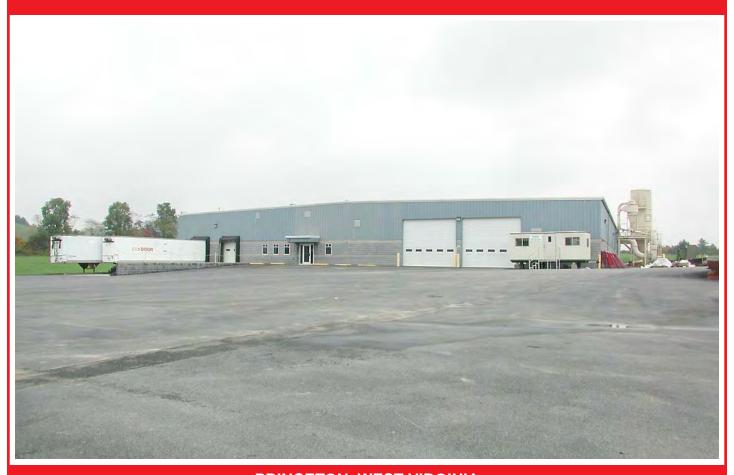

# AVAILABLE SPACE USDA FOREST SERVICE ROUGH MILL FACILITY

#### PRINCETON, WEST VIRGINIA

#### LOCATION

Building Address - 301 Hardwood Lane Located in City Limits - No County - Mercer Located in Business/Industrial Park - No

Located in Business/Industrial Park - No Can the Building be Multi-Tenant - No

#### SIZE

Total Sq. Ft. - 42,674

Total Available Sq. Ft. - 42,674

Total Leased Sq. Ft. - 0

Acres - 1.5

Total Manufacturing Sq. Ft. - 37,032

Available Manufacturing Sq. Ft. - 37,032

Total Warehouse Sq. Ft. - 0