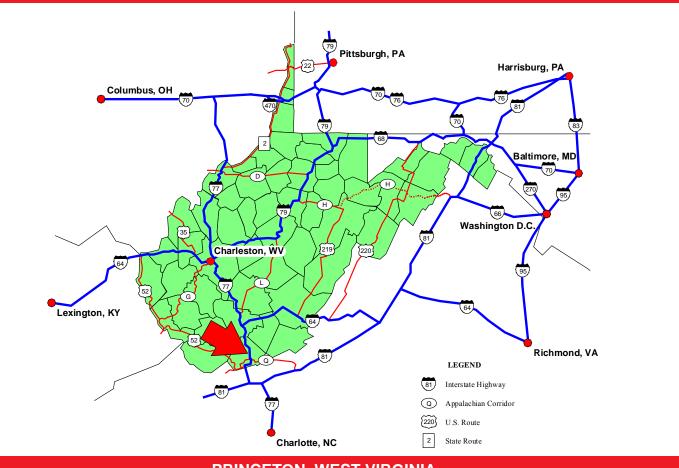

#### TRANSPORTATION

Interstate/4 Lane Highway - .7 mile to I-77 Interchange Exit 14 Commercial Airport - miles to Raleigh County Memorial Airport Railroad - None Railroad Siding - None Navigable Waterway - None On-Site Barge Facility - None