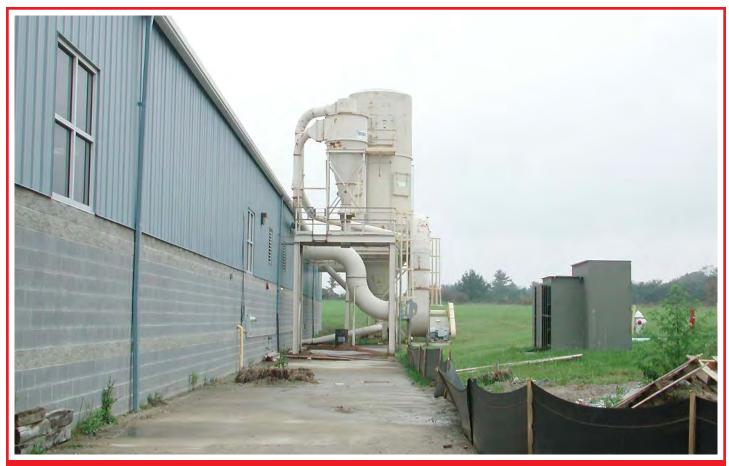

#### **DUST COLLECTION SYSTEM**

Building use is Best Suited for - Light manufacturing

### 250 & 500 MILE RADIUS FROM PRINCETON, WEST VIRGINIA

**DUST COLLECTION SYSTEM** 

**OFFICE SPACE** 