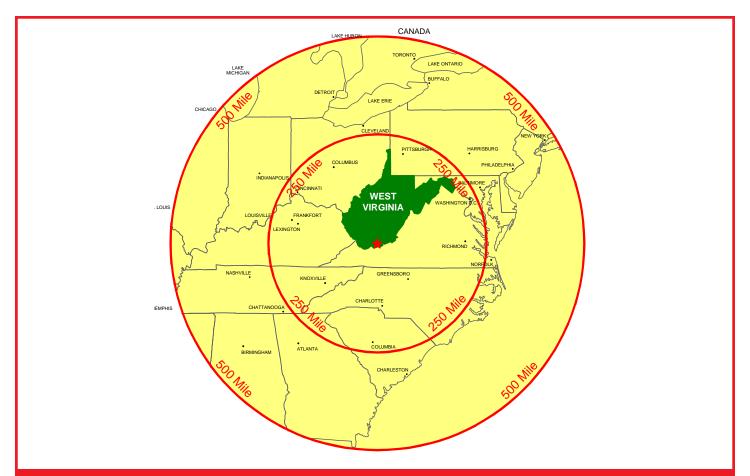

### 250 & 500 MILE RADIUS FROM PRINCETON, WEST VIRGINIA

**DUST COLLECTION SYSTEM** 

**OFFICE SPACE** 