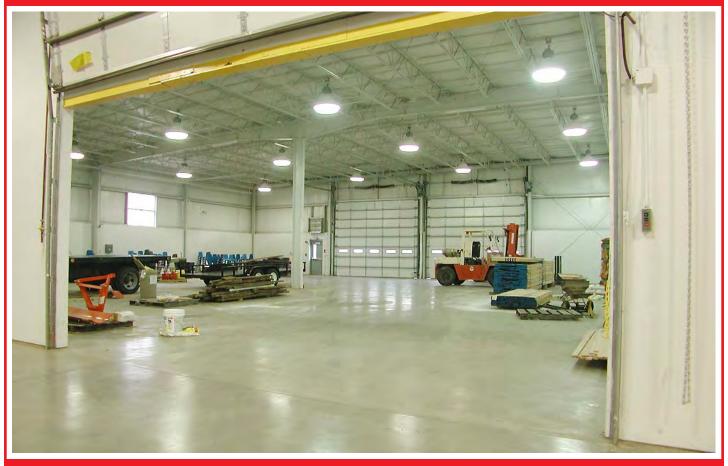

Number and Capacity of Overhead Cranes - 0

Number of Truck Docks - 2

Number and Size of Drive-Through Bay Doors - 2 (18'wide X 15'

Number of Parking Spaces - 40

Previous use of the Building - Rough mill

#### **SPECIFICATIONS**

Can the Building be Expanded - No

Number of Additional Sq. Ft. Building can be Expanded - 0

Is There Additional Land Available - No

Number of Additional Acres - 0

Date of Construction - 1996