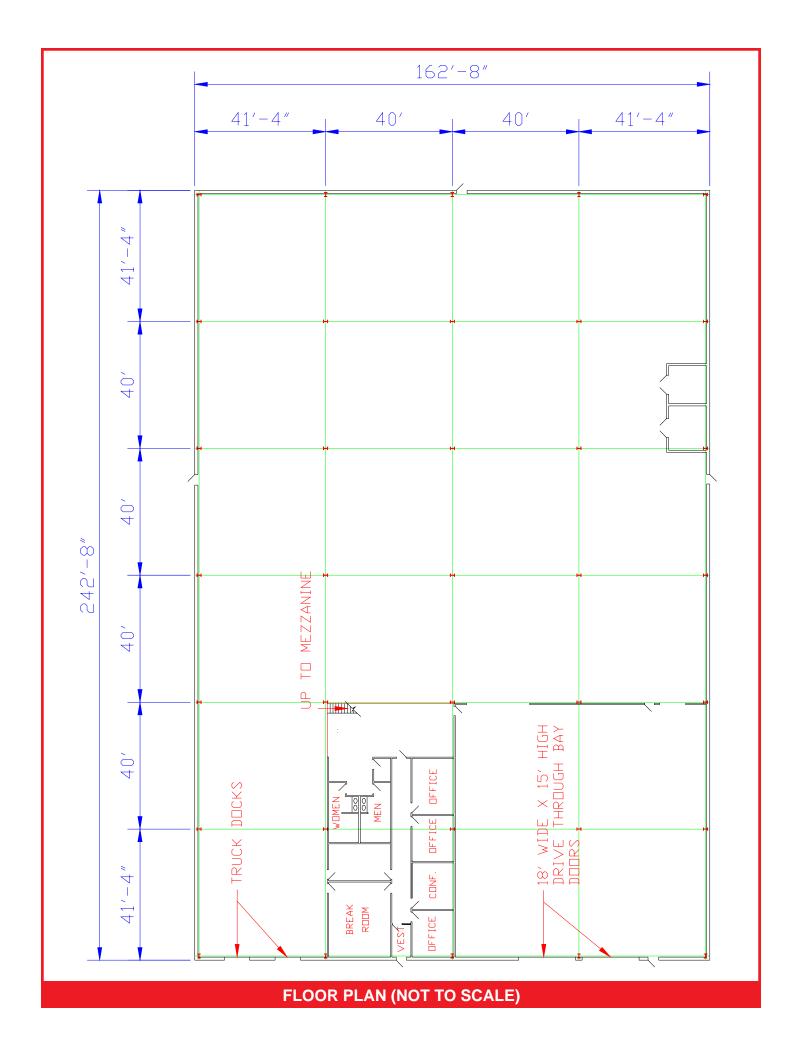

#### SIZE

Total Sq. Ft. - 42,674

Total Available Sq. Ft. - 42,674

Total Leased Sq. Ft. - 0

Acres - 1.5

Total Manufacturing Sq. Ft. - 37,032

Available Manufacturing Sq. Ft. - 37,032

Total Warehouse Sq. Ft. - 0

Roof Composition - Metal

Roof Insulation (Thickness & Type) - Fiberglass with vinyl backing

Column Spacing - 40' X 40'

Type of Sprinkler System (What Spaces Served) - Wet type system

serves entire building

Number and Capacity of Overhead Cranes - 0

Number of Truck Docks - 2

Number and Size of Drive-Through Bay Doors - 2 (18'wide X 15'

Number of Parking Spaces - 40

Previous use of the Building - Rough mill

## CONFERENCE ROOM

**BREAK ROOM** 

**OFFICE SPACE WITH MEZZANINE** 

**MANUFACTURING SPACE** 

**MANUFACTURING SPACE** 

**MANUFACTURING SPACE** 

**MANUFACTURING SPACE** 

**MANUFACTURING SPACE** 