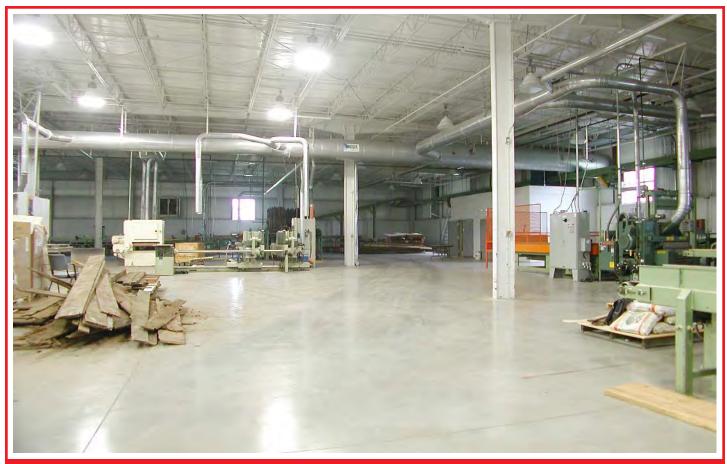

#### SIZE

Total Sq. Ft. - 42,674

Total Available Sq. Ft. - 42,674

Total Leased Sq. Ft. - 0

Acres - 1.5

Total Manufacturing Sq. Ft. - 37,032

Available Manufacturing Sq. Ft. - 37,032

Total Warehouse Sq. Ft. - 0

#### **SPECIFICATIONS**

Can the Building be Expanded - No

Number of Additional Sq. Ft. Building can be Expanded - 0

Is There Additional Land Available - No

Number of Additional Acres - 0

Date of Construction - 1996

Roof Composition - Metal

Roof Insulation (Thickness & Type) - Fiberglass with vinyl backing

Column Spacing - 40' X 40'

Type of Sprinkler System (What Spaces Served) - Wet type system

serves entire building

Office HVAC - Mezzanine mounted AC units

Manufacturing HVAC - Gas fired space heaters

Warehouse HVAC - N/A

Type of Lighting in Manufacturing Space - Halogen lamps

Type of Lighting in Warehouse Space - N/A

Number and Capacity of Overhead Cranes - 0

Number of Truck Docks - 2

Number and Size of Drive-Through Bay Doors - 2 (18'wide X 15'

Number of Parking Spaces - 40

Previous use of the Building - Rough mill