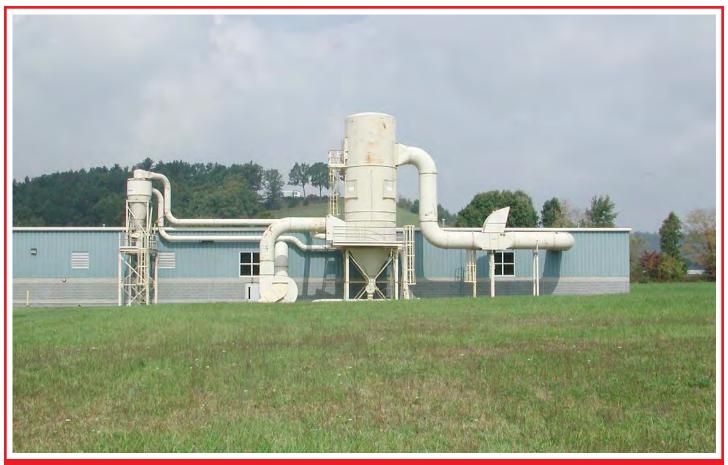

#### **DUST COLLECTION SYSTEM**

Building use is Best Suited for - Light manufacturing

### 250 & 500 MILE RADIUS FROM PRINCETON, WEST VIRGINIA

**DUST COLLECTION SYSTEM** 

**OFFICE SPACE** 