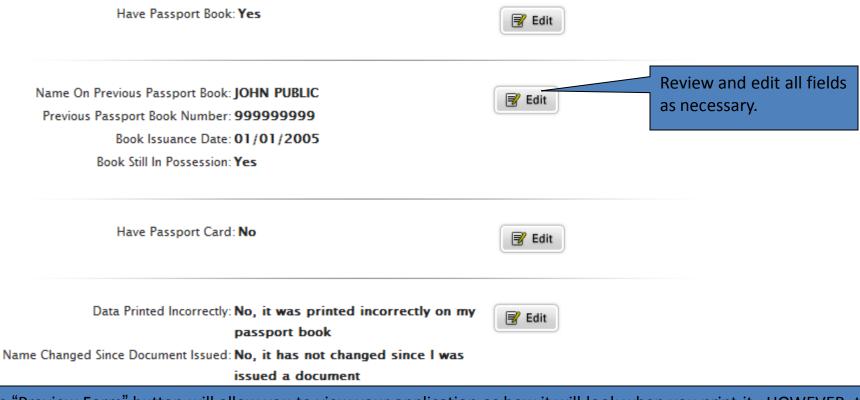

#### Your Most Recent Passport

| lave you been issued any                                                   | of the following? *                                                              |      |
|----------------------------------------------------------------------------|----------------------------------------------------------------------------------|------|
|                                                                            | ssport Card                                                                      | None |
| Passport Book                                                              |                                                                                  |      |
| Do you still have the boo                                                  | ok in your possession? *                                                         |      |
| Yes                                                                        | No, it was Lost                                                                  |      |
| NOTE! By selecting Yes<br>you will be required to<br>submit your book with | <ul><li>No, it has been Stolen</li><li>No, it was Damaged or Mutilated</li></ul> |      |
| your application.                                                          | Other                                                                            |      |
|                                                                            |                                                                                  |      |
| Your name as listed on y                                                   | your most recent book:                                                           |      |
| JOHN                                                                       |                                                                                  |      |
| Last Name:                                                                 |                                                                                  |      |
| PUBLIC                                                                     |                                                                                  |      |
| Book number:                                                               |                                                                                  |      |
| 99999999                                                                   |                                                                                  |      |
|                                                                            |                                                                                  |      |

#### Your Most Recent Passport

| Was the data printed correct  No, it was printed incorre  Yes, it was printed correct | Select which applies to the reason you are requiring a change or correction to |                |
|---------------------------------------------------------------------------------------|--------------------------------------------------------------------------------|----------------|
| Please select the item(s) th                                                          | at are printed incorrectly                                                     | your passport. |
| Last Name                                                                             | First Name                                                                     |                |
| Middle Name                                                                           | Place of Birth                                                                 |                |
| ✓ Date of Birth                                                                       | Gender                                                                         |                |
|                                                                                       |                                                                                |                |

Has your name changed since your most recent document was issued? \*

- Yes, it has changed since I got my passport book
- No, it has not changed since I was issued a document

Previous

Next >>

| Are you known by other names?      |                                                     |  |  |  |  |  |  |  |  |
|------------------------------------|-----------------------------------------------------|--|--|--|--|--|--|--|--|
| Other Names ②                      |                                                     |  |  |  |  |  |  |  |  |
| Other First Name: Other Last Name: | Don't forget to enter "maiden" name, if applicable. |  |  |  |  |  |  |  |  |
| Add Another Name                   | <pre> </pre> <pre></pre>                            |  |  |  |  |  |  |  |  |

Review and edit all fields as necessary.

Edit

📝 Edit

📝 Edit

The "Preview Form" button will allow you to view your application as how it will look when you print it. HOWEVER, this button is **NOT** to be used to save your application, as it will not allow you to print the document. You must continue through the remaining menus in order to view and print your application.