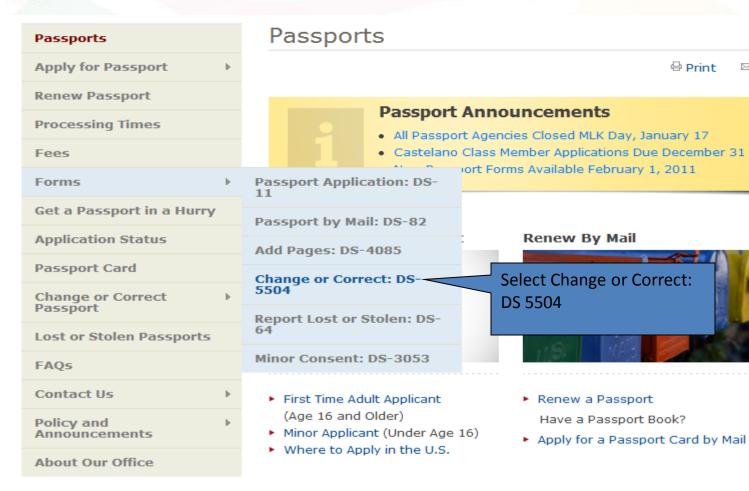

# DS 5504 Change/Correct US Passport

We are the Army's home

### DS 5504 Change/Correct US Passport

#### SUBMIT FORM DS-5504 IF:

- · You need to change your name in your valid U.S. passport
- You need to **extend** the validity of a **limited passport** (if eligible)
- You need to correct a printing error in your valid U.S. passport

If your U.S. passport was issued **more** than one year ago, you **may not** be eligible to use Form DS-5504. See Correcting or Changing Information in Your U.S. Passport for more information.

#### STEPS TO SUBMITTING FORM DS-5504:

Read and understand **Steps 1-3 before** leaving this page. There is **no fee** when submitting Form DS-5504 using Routine Processing. **Printing errors (typos)** will be corrected at **any time** while the passport is **valid** for no fee using Form DS-5504.