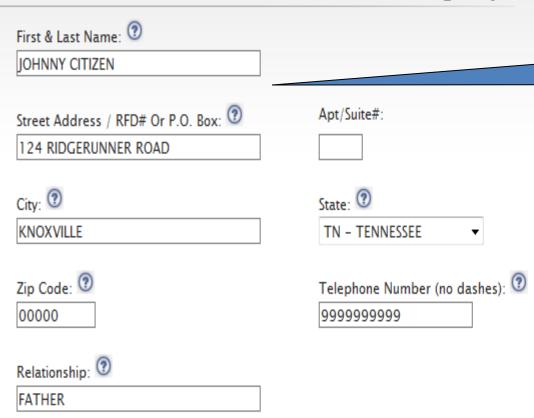

#### Who should we contact in case of an emergency?

The State Department recommends you **DO NOT** list someone who is traveling with you.

Emergency Contact: JOHNNY CITIZEN

Relationship: FATHER

Street Address: 124 RIDGERUNNER ROAD

Apartment Number:

City: KNOXVILLE

State: TN

Zip Code: 00000

Contact Phone: 9999999999