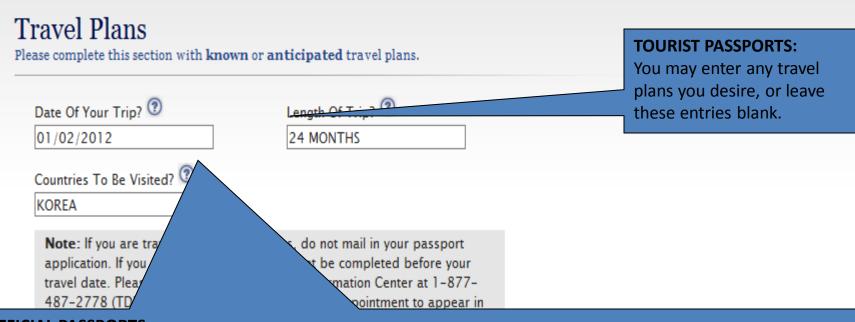

#### **OFFICIAL PASSPORTS:**

If your application is based on your assignment to Korea, **enter the current date (or next allowable date)**, enter the number of months remaining on your tour in Korea, and enter "Korea" as the country to be visited.

If application based on a PCS assignment to another foreign country, enter the date you are departing Korea, the number of months of your tour at your new assignment, and the country.

**If Active Duty Military**, you can only obtain an official passport based on assignment/TDY to a country requiring the use of an official passport (as defined in the Foreign Clearance Guide). You must list the specific countries your duties will take you to. In addition, you must provide a memo from your organization, signed by someone with authority, specifically listing those exact same countries.

Zip Code: 00000

Email Address: JOHN.PUBLIC@US.ARMY.MIL

Home Phone: 01182279188111

Work Phone: 011825057388111

Cell Phone: 0118210738811

Date Of Trip: 01/02/2012

Length Of Trip: 24 MONTHS

Countries To Be Visited: KOREA