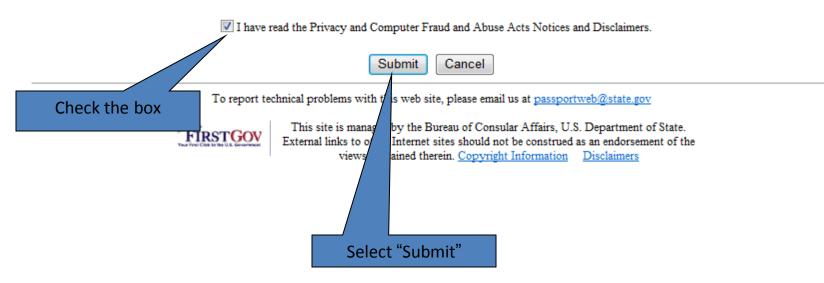

### TRAVEL.STATE.GOV

A SERVICE OF THE BUREAU OF CONSULAR AFFAIRS U.S. Department of State

Application for U.S. Passport

Before you may enter your personal information to get a passport, you must review the Department of State's Privacy and Computer Fraud and Abuse Acts Notice and Disclaimers.

This link opens a new page. Once you have read the notice and disclaimer, close that window and click on the box below to indicate you have read them.