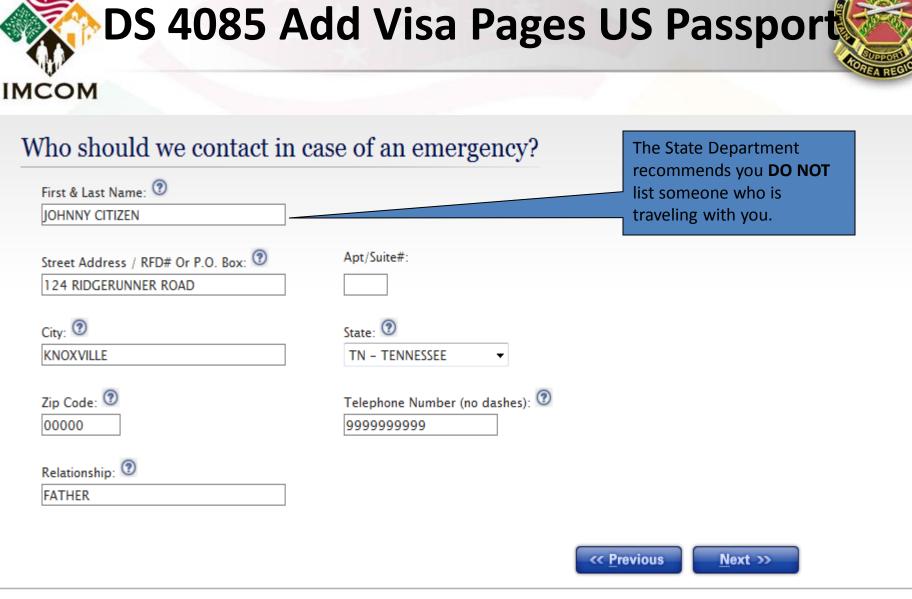

### IMCOM

| 11. Additional Contact Phe                                                                                                                                                                                                                                                                                                                                                                                                                                                                                                            |                        |              |                     | Occupation                              |           | 13. Employer     |                     |
|---------------------------------------------------------------------------------------------------------------------------------------------------------------------------------------------------------------------------------------------------------------------------------------------------------------------------------------------------------------------------------------------------------------------------------------------------------------------------------------------------------------------------------------|------------------------|--------------|---------------------|-----------------------------------------|-----------|------------------|---------------------|
| 011-825-057388111                                                                                                                                                                                                                                                                                                                                                                                                                                                                                                                     |                        | Home Work    |                     | ANSPORTATION COORDIN                    | ATOR      | US ARMY          |                     |
| 14. Emergency Contact -                                                                                                                                                                                                                                                                                                                                                                                                                                                                                                               | Provide the informa    | tion of a pe | erson not traveling | with you to be contacted in             | the event | of an emergency. |                     |
| Name                                                                                                                                                                                                                                                                                                                                                                                                                                                                                                                                  |                        |              | Address: Street/RF  | D # or P.O. Box                         |           |                  | Apartment or unit # |
| JOHNNY CITIZEN                                                                                                                                                                                                                                                                                                                                                                                                                                                                                                                        |                        |              | 124 RIDGERU         |                                         |           |                  |                     |
| City                                                                                                                                                                                                                                                                                                                                                                                                                                                                                                                                  |                        | State        | Zip Code            | Phone Number                            |           | Relationship     |                     |
| KNOXVILLE                                                                                                                                                                                                                                                                                                                                                                                                                                                                                                                             |                        | TN           | 00000               | 999-999-9999                            |           | FATHER           |                     |
| 15. Travel Plans<br>Date of Trip (mm/dd/yyyy)                                                                                                                                                                                                                                                                                                                                                                                                                                                                                         | Length of Trip         |              | Countries to be     | e visited                               |           |                  |                     |
| 01/02/2012                                                                                                                                                                                                                                                                                                                                                                                                                                                                                                                            | 24 MONTHS              |              | KOREA               |                                         |           |                  |                     |
| YOU MUST SIGN AND DATE THE APPLICATION IN THE DESIGNATED AREA BELOW                                                                                                                                                                                                                                                                                                                                                                                                                                                                   |                        |              |                     |                                         |           |                  |                     |
| I declare under penalty of perjury all of the following: 1)I am a citizen or non-citizen national of the<br>United States and have not, since acquiring U.S. citizenship or nationality, performed any of the acts<br>isted under "Acts or Conditions" on the reverse side of this application (unless explanatory statement<br>s attached); 2)the statements made on the application are true and correct; 3)I have not knowingly<br>and willfully made false statements or included false documents in support of this application. |                        |              |                     |                                         |           |                  |                     |
| x                                                                                                                                                                                                                                                                                                                                                                                                                                                                                                                                     | Signature - age 16 a   |              |                     | This section for<br>issuing office only | 1         |                  |                     |
| X                                                                                                                                                                                                                                                                                                                                                                                                                                                                                                                                     | ardian's Signature (ii | fidentifying | minor)              |                                         |           |                  |                     |
| Farences/Legal Gua                                                                                                                                                                                                                                                                                                                                                                                                                                                                                                                    | ardian's Signature (A  | naenarying   |                     |                                         | L         |                  |                     |
|                                                                                                                                                                                                                                                                                                                                                                                                                                                                                                                                       | Date                   |              |                     |                                         |           |                  |                     |
| EF Pos                                                                                                                                                                                                                                                                                                                                                                                                                                                                                                                                | stage                  | Oth          | er                  |                                         |           | DS 4085 10       | 2007 1              |
| D.C. 4005 02 2040                                                                                                                                                                                                                                                                                                                                                                                                                                                                                                                     |                        |              |                     |                                         |           |                  |                     |