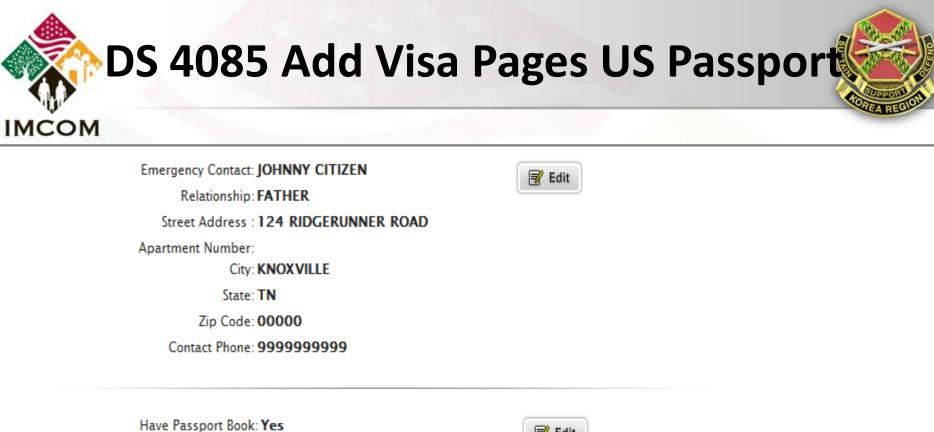

### IMCOM

| 11. Additional Contact Phe                                                                                                                                                                                                                                                                                                                                                                                                                                                                                                            |                        |              |                     | Occupation                              |           | 13. Employer     |                     |
|---------------------------------------------------------------------------------------------------------------------------------------------------------------------------------------------------------------------------------------------------------------------------------------------------------------------------------------------------------------------------------------------------------------------------------------------------------------------------------------------------------------------------------------|------------------------|--------------|---------------------|-----------------------------------------|-----------|------------------|---------------------|
| 011-825-057388111                                                                                                                                                                                                                                                                                                                                                                                                                                                                                                                     |                        | Home Work    |                     | ANSPORTATION COORDIN                    | ATOR      | US ARMY          |                     |
| 14. Emergency Contact -                                                                                                                                                                                                                                                                                                                                                                                                                                                                                                               | Provide the informa    | tion of a pe | erson not traveling | with you to be contacted in             | the event | of an emergency. |                     |
| Name                                                                                                                                                                                                                                                                                                                                                                                                                                                                                                                                  |                        |              | Address: Street/RF  | D # or P.O. Box                         |           |                  | Apartment or unit # |
| JOHNNY CITIZEN                                                                                                                                                                                                                                                                                                                                                                                                                                                                                                                        |                        |              | 124 RIDGERU         |                                         |           |                  |                     |
| City                                                                                                                                                                                                                                                                                                                                                                                                                                                                                                                                  |                        | State        | Zip Code            | Phone Number                            |           | Relationship     |                     |
| KNOXVILLE                                                                                                                                                                                                                                                                                                                                                                                                                                                                                                                             |                        | TN           | 00000               | 999-999-9999                            |           | FATHER           |                     |
| 15. Travel Plans<br>Date of Trip (mm/dd/yyyy)                                                                                                                                                                                                                                                                                                                                                                                                                                                                                         | Length of Trip         |              | Countries to be     | e visited                               |           |                  |                     |
| 01/02/2012                                                                                                                                                                                                                                                                                                                                                                                                                                                                                                                            | 24 MONTHS              |              | KOREA               |                                         |           |                  |                     |
| YOU MUST SIGN AND DATE THE APPLICATION IN THE DESIGNATED AREA BELOW                                                                                                                                                                                                                                                                                                                                                                                                                                                                   |                        |              |                     |                                         |           |                  |                     |
| I declare under penalty of perjury all of the following: 1)I am a citizen or non-citizen national of the<br>United States and have not, since acquiring U.S. citizenship or nationality, performed any of the acts<br>isted under "Acts or Conditions" on the reverse side of this application (unless explanatory statement<br>s attached); 2)the statements made on the application are true and correct; 3)I have not knowingly<br>and willfully made false statements or included false documents in support of this application. |                        |              |                     |                                         |           |                  |                     |
| x                                                                                                                                                                                                                                                                                                                                                                                                                                                                                                                                     | Signature - age 16 a   |              |                     | This section for<br>issuing office only | 1         |                  |                     |
| X                                                                                                                                                                                                                                                                                                                                                                                                                                                                                                                                     | ardian's Signature (ii | fidentifying | minor)              |                                         |           |                  |                     |
| Farences/Legal Gua                                                                                                                                                                                                                                                                                                                                                                                                                                                                                                                    | ardian's Signature (A  | naenarying   |                     |                                         | L         |                  |                     |
|                                                                                                                                                                                                                                                                                                                                                                                                                                                                                                                                       | Date                   |              |                     |                                         |           |                  |                     |
| EF Pos                                                                                                                                                                                                                                                                                                                                                                                                                                                                                                                                | stage                  | Oth          | er                  |                                         |           | DS 4085 10       | 2007 1              |
| D.C. 4005 02 2040                                                                                                                                                                                                                                                                                                                                                                                                                                                                                                                     |                        |              |                     |                                         |           |                  |                     |