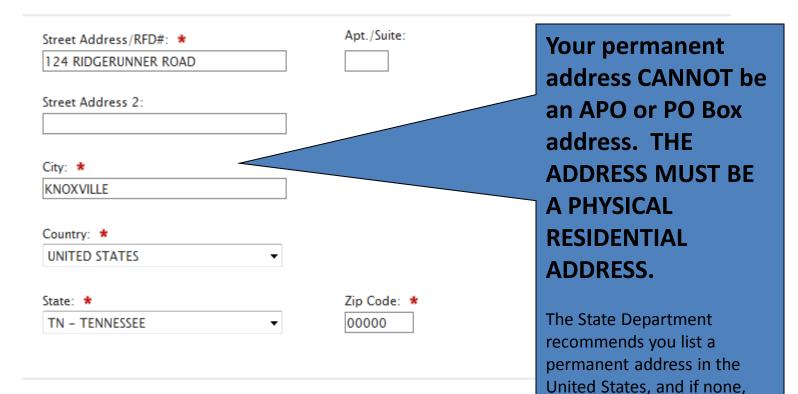

Please Enter your Permanent Address below:

### **DS 4085 ADD PAGE US Passport**

then list a permanent address

for your closest living relative.

Please Enter your Permanent Address below:

## DS 4085 Add Visa Pages US Passport

Permanent Address Same As **No** Mailing Address?: Permanent Street Address: **124 RIDGERUNNER ROAD** Apartment Number: Permanent Street Address 2: City: **KNOXVILLE** Country: **USA** State: **TN** 