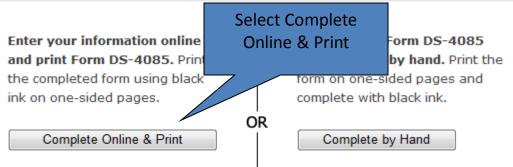

#### STEPS TO SUBMITTING FORM DS-4085

Read and understand Steps 1-3 before completing Form DS-4085.

#### STEP 1: Complete and Print Form

IMCOM