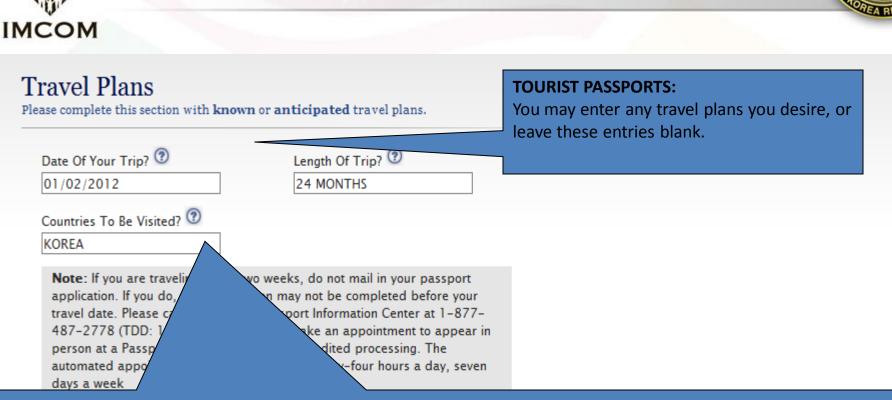

#### **OFFICIAL PASSPORTS:**

If your application is based on your assignment to Korea, enter the current date (or next allowable date), enter the number of months remaining on your tour in Korea, and enter "Korea" as the country to be visited.

If application based on a PCS assignment to another foreign country, enter the date you are departing Korea, the number of months of your tour at your new assignment, and the country.

**If Active Duty Military**, you can only obtain an official passport based on assignment/TDY to a country requiring the use of an official passport (as defined in the Foreign Clearance Guide). You must list the specific countries your duties will take you to. In addition, you must provide a memo from your organization, signed by someone with authority, specifically listing those exact same countries.