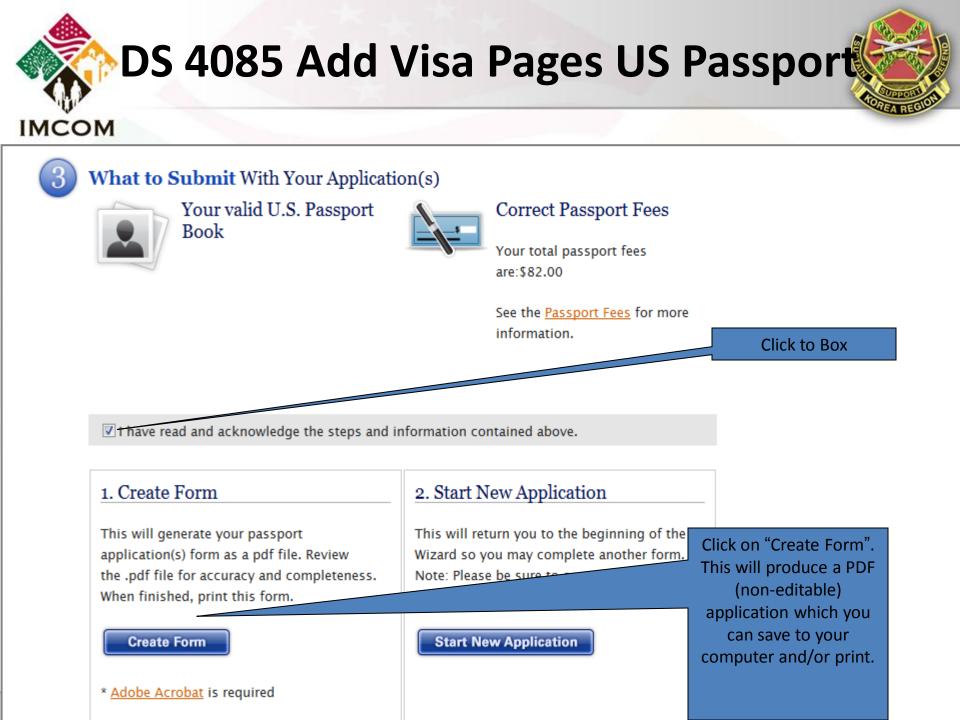

### Next Steps

After reading and acknowledging your understanding of the instructions, you will be ready to generate your Passport Application form(s).

| Be sure to<br>Click Her<br>How to S | r Application(s<br>SIGN & DATE y<br>to view Printin<br>ubmit Your A<br>application to t | DO NOT SIG<br>APPLICATIC<br>If submittin<br>application<br>Transportat<br>Passport Of<br>sign and da | <b>GN &amp; DATE YOU</b><br><b>DN.</b><br>g your<br>through<br>tion Division<br>ffice, you must |                                                                                                      | Scroll to the very bottom of<br>this page to save and/or<br>print out your application.<br>As each application is unique,<br>our website provides<br>detailed guidance as to what<br>documentation is required in<br>support of your application. |
|-------------------------------------|-----------------------------------------------------------------------------------------|------------------------------------------------------------------------------------------------------|-------------------------------------------------------------------------------------------------|------------------------------------------------------------------------------------------------------|---------------------------------------------------------------------------------------------------------------------------------------------------------------------------------------------------------------------------------------------------|
|                                     | National Passp<br>Processing Cen                                                        | acceptance<br>ter                                                                                    | agent.                                                                                          | ling within 2 weeks, you can make<br>bly at a Passport Agency by                                     |                                                                                                                                                                                                                                                   |
|                                     | Post Office Box 9<br>Philadelphia, PA 1                                                 | ia, PA 19190-0106 free at 1-877-487-27                                                               |                                                                                                 | ıl Passport Information Center toll<br>78 (TDD: 1-888-874-7793). The<br>nt system is available 24/7. |                                                                                                                                                                                                                                                   |