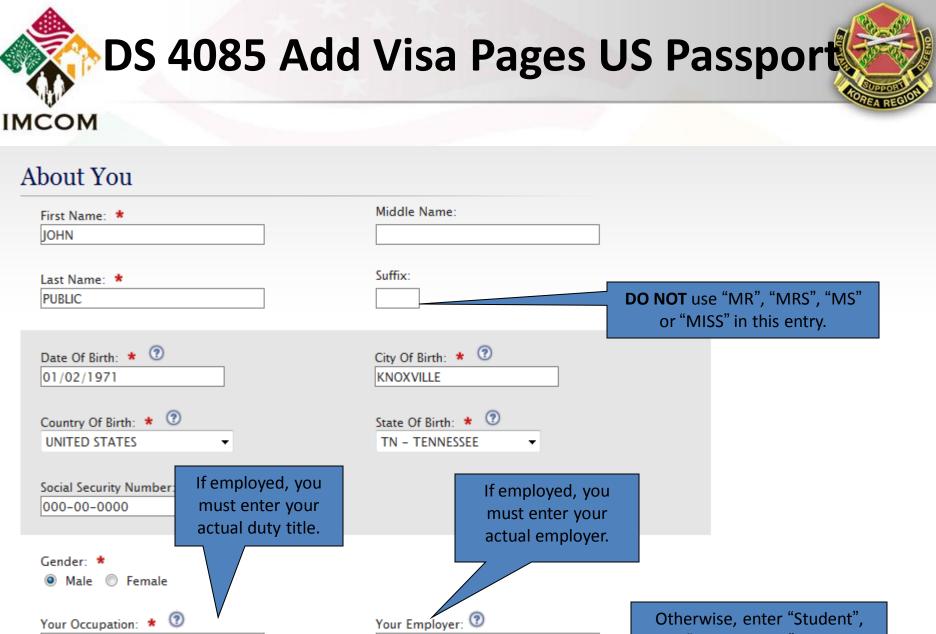

# DS 4085 Add Visa Pages US PASSPORT

We are the Army's home

| INTERNATIONAL                 | TRAVEL PASSPORTS VISAS                                                     | CHILD ABDUCTION                         | LAW & POLICY   | Search this           | s Site GO                                         |  |  |
|-------------------------------|----------------------------------------------------------------------------|-----------------------------------------|----------------|-----------------------|---------------------------------------------------|--|--|
| Passports                     | Passports                                                                  |                                         |                |                       | We Want You to                                    |  |  |
| Apply for Passport            | 1 40000100                                                                 |                                         | 🖶 Print        | 🖾 Email               | Know<br>U.S. Passport Card                        |  |  |
| Renew Passport                | Passpor                                                                    | Passport Announcements                  |                |                       |                                                   |  |  |
| Processing Times              | All Passp     Castelan                                                     | Western Hemisphere<br>Travel Initiative |                |                       |                                                   |  |  |
| Fees                          | New Pase                                                                   | sport Forms Available Fel               | bruary 1, 2011 |                       | More >                                            |  |  |
| Forms >                       | Passport Application: DS-<br>11                                            | -                                       |                | ms from le            | avel warnings                                     |  |  |
| Get a Passport in a Hurry     | Passport by Mail: DS-82                                                    | Report                                  |                | n choose A<br>DS 4085 | dd<br>hisia 01/16/2011<br>htral African Republic  |  |  |
| Application Status            | Add Pages: DS-4085                                                         |                                         |                |                       | 14/2011                                           |  |  |
| Passport Card                 | Change or Correct: DS-                                                     | _                                       | TANK!          |                       | Niger 01/12/2011<br>More >                        |  |  |
| Change or Correct<br>Passport | 5504                                                                       |                                         |                |                       |                                                   |  |  |
| Lost or Stolen Passports      | Report Lost or Stolen: DS-<br>64                                           | 18                                      |                | 5                     | Other Government<br>Websites                      |  |  |
| FAQs                          | Minor Consent: DS-3053                                                     |                                         |                |                       | USA Gov Service Locator<br>Department Of Homeland |  |  |
| Contact Us                    | <ul> <li>First Time Adult Applicant</li> <li>(Age 16 and Older)</li> </ul> | Renew a P                               | assport        |                       | Security The White House                          |  |  |