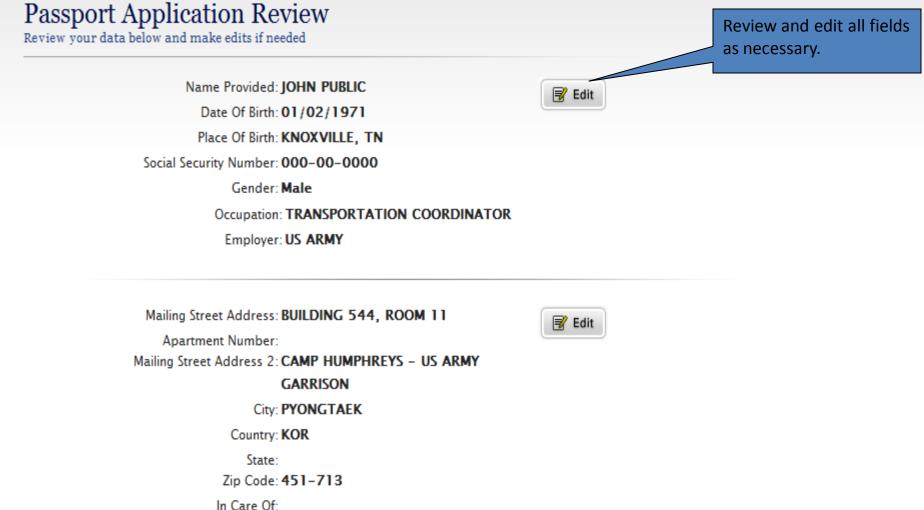

Zip Code: 00000

Email Address: JOHN.PUBLIC@US.ARMY.MIL Home Phone: 01182279188111 Work Phone: 011825057388111

Date Of Trip: 01/02/2012

Length Of Trip: 24 MONTHS

📝 Edit

The "Preview Form" button will allow you to view your application as how it will look when you print it. HOWEVER, this button is **NOT** to be used to save your application, as it will not allow you to print the document. You must continue through the remaining menus in order to view and print your application.