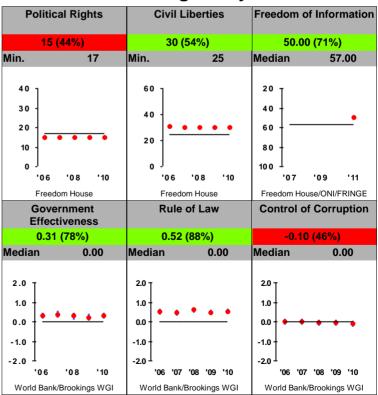

|                         |
| Median                                                                        | 83.5 | Median                            | 68.8                                  | Median                                                 | 57.1                    |
| 100<br>80<br>60<br>40<br>20<br>'06 '07 '08<br>WHO/UNIC                        |      |                                   | • • • • • • • • • • • • • • • • • • • | 10 0 ]<br>75 -<br>50 -                                 | 7 '09 '11<br>ESIN/YCLEP |
| WITO/ONICEI                                                                   |      | UNLSCO                            |                                       | OILOIIV/TOLLF                                          |                         |

## **Ruling Justly**