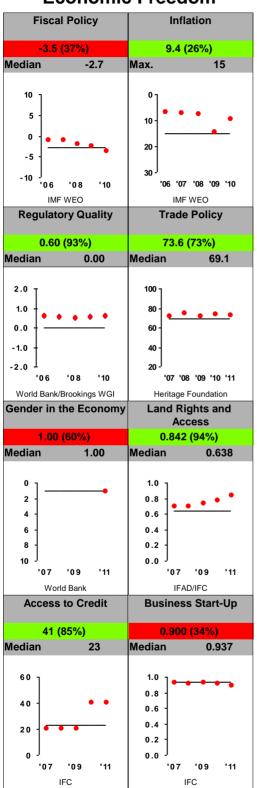

## **Economic Freedom**

For more information regarding the Millennium Challenge Account Selection Process and these indicators, please consult MCC's website: www.mcc.gov\selection