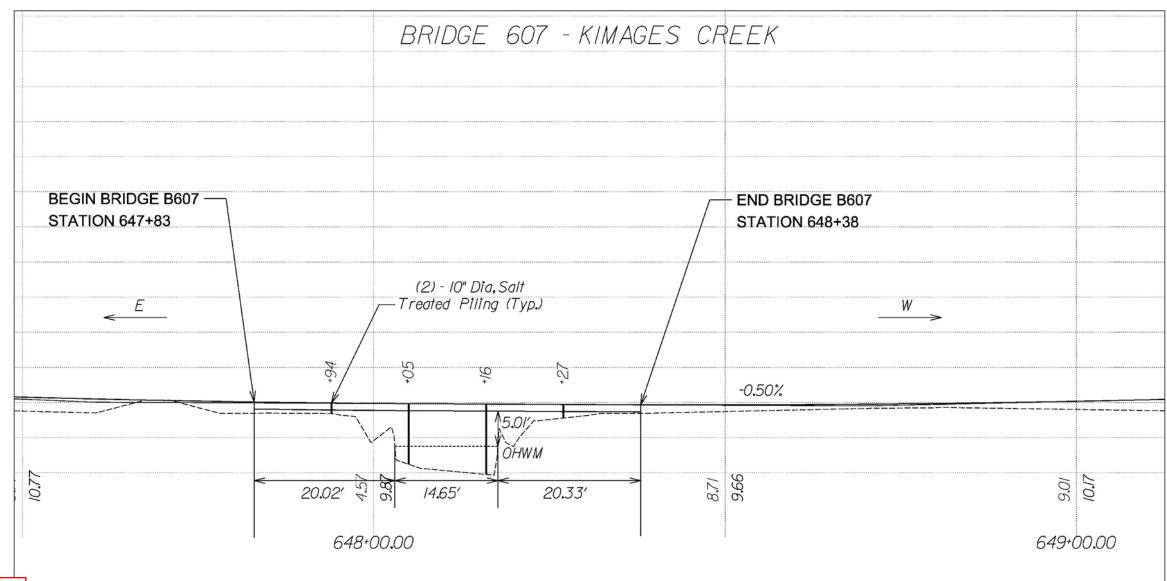

## **Capital Trail - Newmarket Phase**

**Charles City and Henrico Counties, Virginia** 

FIGURE:

Bridge 607: Kimages Creek Cross-Section