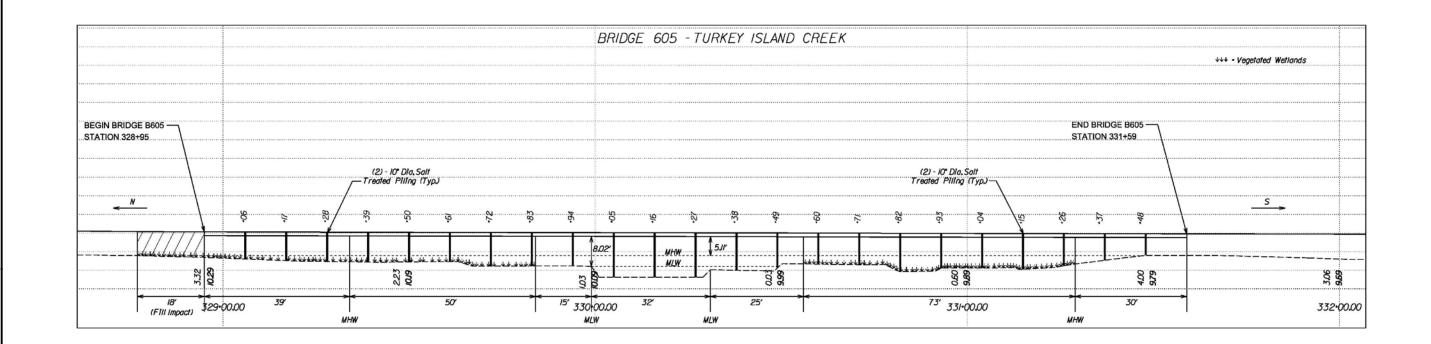

## **Capital Trail - Newmarket Phase**

**Charles City and Henrico Counties, Virginia** 

FIGURE:

Bridge 605: Turkey Island Creek Cross-Section By Virginia Marine Resources Commission at 10:00 am, Jan 23, 2013

US Army Corps of
Engineers
Norfolk District
Regulatory Office
Received by BCD
Date: January 25, 2013