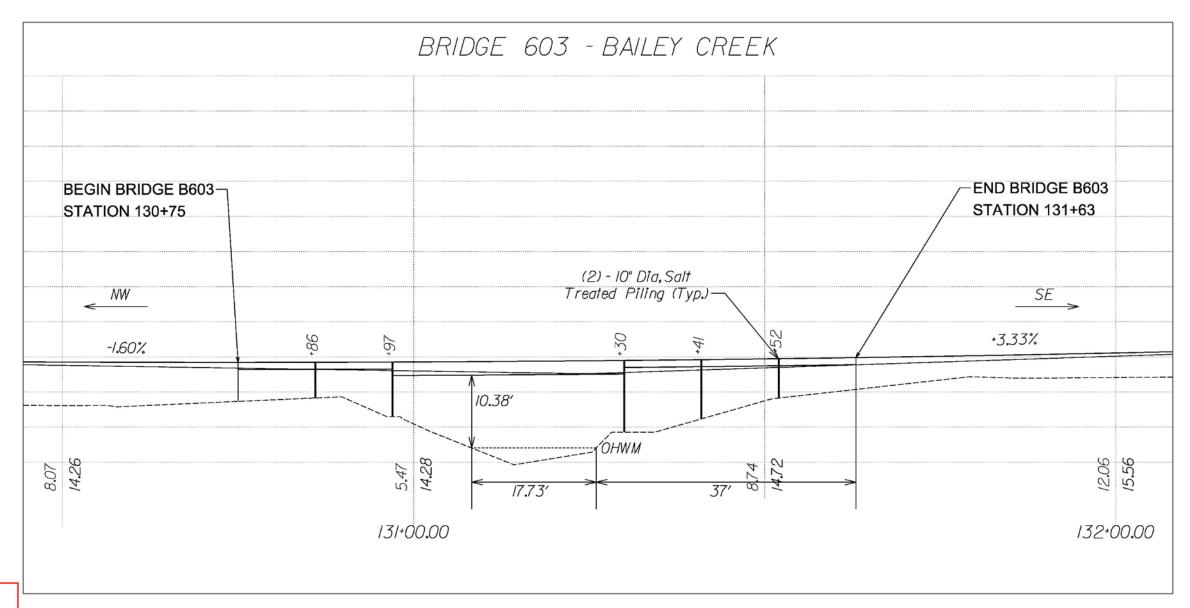

## **Capital Trail - Newmarket Phase**

**Charles City and Henrico Counties, Virginia** 

FIGURE:

**Bridge 603: Bailey Creek Cross-Section** 

US Army Corps of Engineers Norfolk District Regulatory Office Received by BCD Date: January 25, 2013