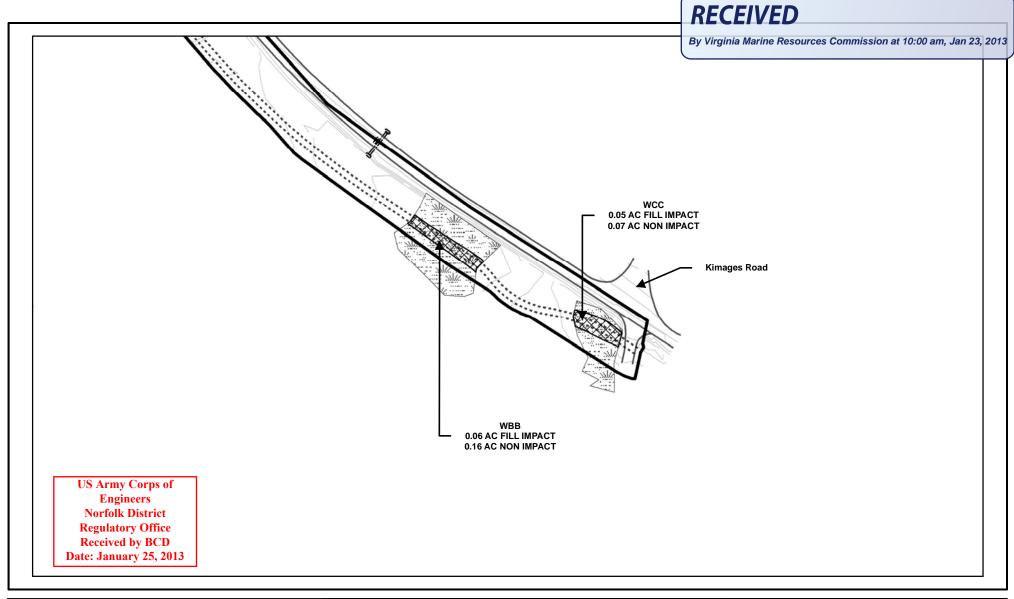

## **Capital Trail - Newmarket Phase**

**Charles City and Henrico Counties, Virginia** 

FIGURE:

Bridge 607: Kimages Creek Cross-Section

1/16/2013

US Army Corps of
Engineers
Norfolk District
Regulatory Office
Received by BCD
Date: January 25, 2013