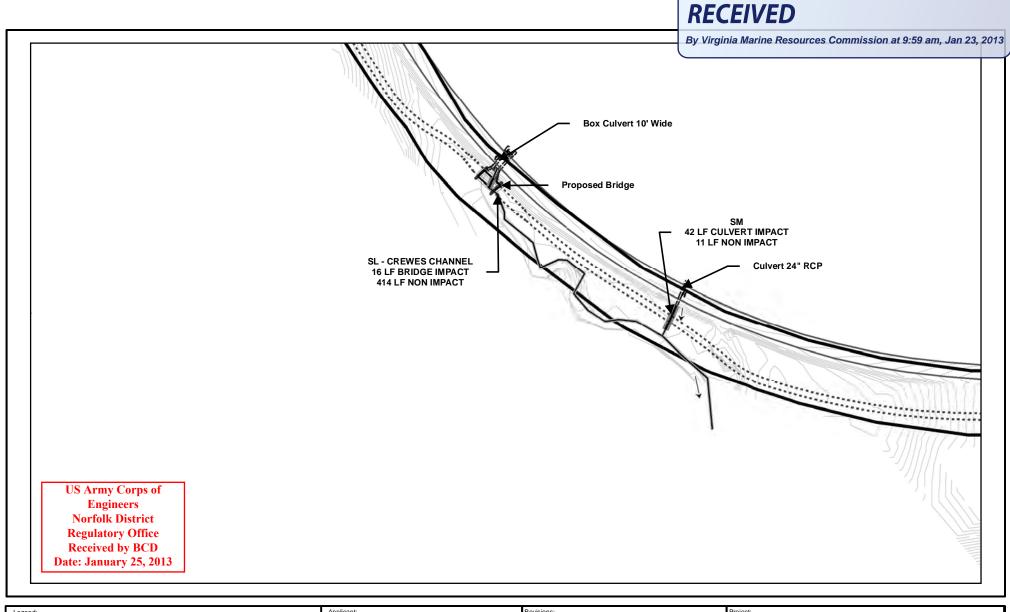

# Appendix A Permit Drawings



Job No.

10002855

1/16/2013

Miles





























































100028555

1/16/2013











100028555

1/16/2013























US Army Corps of
Engineers
Norfolk District
Regulatory Office
Received by BCD
Date: January 25, 2013





## **Capital Trail - Newmarket Phase**

**Charles City and Henrico Counties, Virginia** 

FIGURE:

**Bridge 603: Bailey Creek Cross-Section** 



US Army Corps of Engineers Norfolk District Regulatory Office Received by BCD Date: January 25, 2013





## **Capital Trail - Newmarket Phase**

**Charles City and Henrico Counties, Virginia** 

FIGURE:

Bridge 604: Crewes Channel Cross-Section



US Army Corps of
Engineers
Norfolk District
Regulatory Office
Received by BCD
Date: January 25, 2013





## **Capital Trail - Newmarket Phase**

**Charles City and Henrico Counties, Virginia** 

FIG