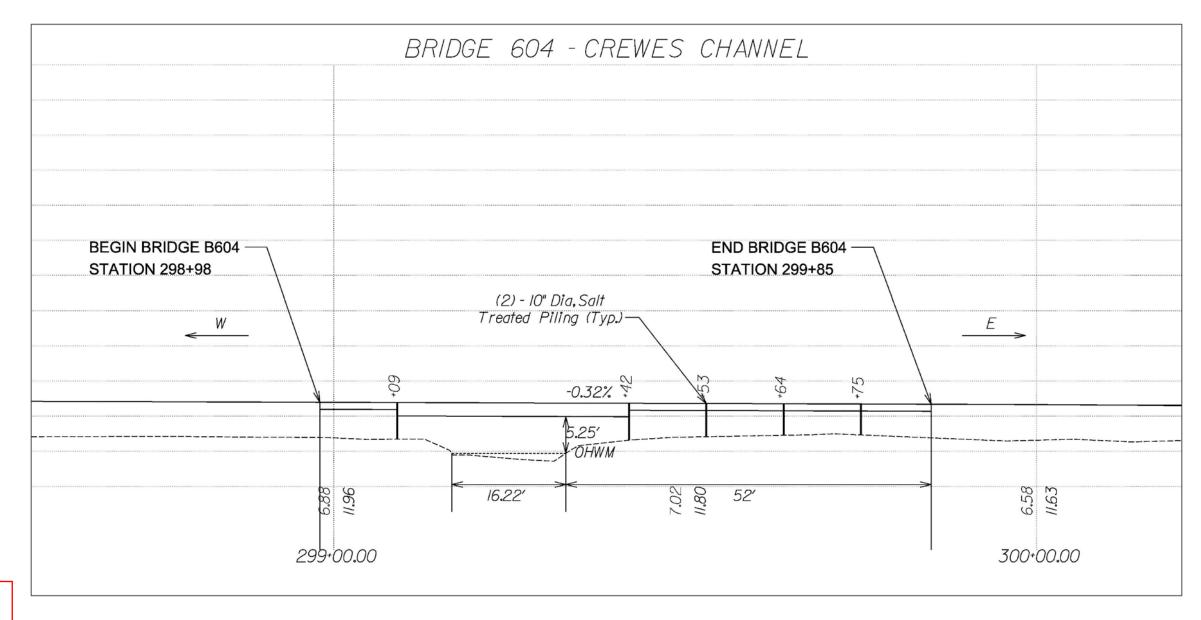

## **Capital Trail - Newmarket Phase**

**Charles City and Henrico Counties, Virginia** 

FIGURE:

Bridge 604: Crewes Channel Cross-Section

US Army Corps of
Engineers
Norfolk District
Regulatory Office
Received by BCD
Date: January 25, 2013