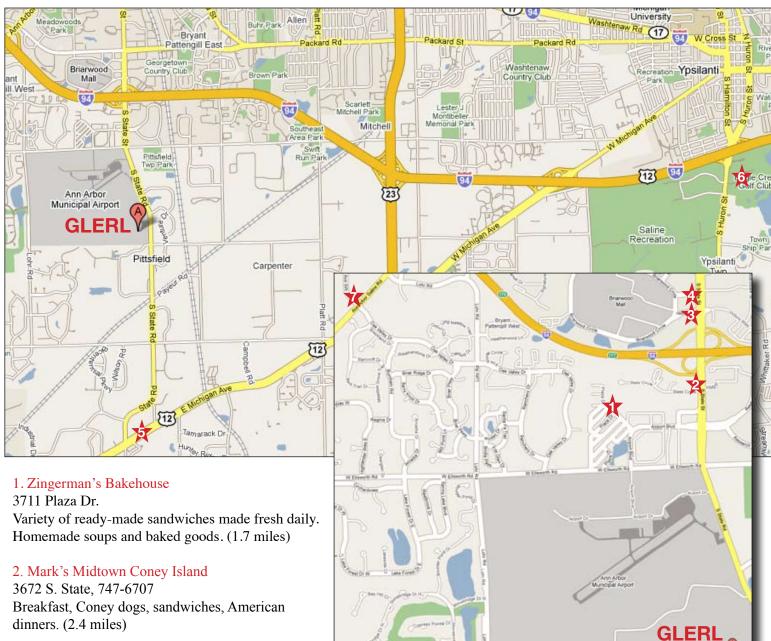

# Restaurants near GLERL

3. Bennigan's
575 Briarwood Circle, 996-0996
Sandwiches, seafood, pasta, chicken, steak, burgers, salads. (1.8 miles)

#### 4. Romano's Macaroni Grill

3010 S. State, 663-4433

Pasta and other Italian favorites, plus wood-fired pizzas, calzones, steak, and seafood. (2.2 miles)

#### 5. Caffe Dolce

6961 E. Michigan Ave., Saline

Coffeehouse specializing in housemade baked goods, soups, sandwiches, espresso drinks, and excellent customer service. (2.5 miles)

## 6. Eagle Crest Clubhouse

1275 Huron St., Ypsilanti Sandwiches, burgers, salads. (8 miles)

### 7. Godaiko

3115 Oak Valley (Village Centre) 930-2880

Traditional Japanese cuisine, including sushi and sashimi. (3.2 miles)