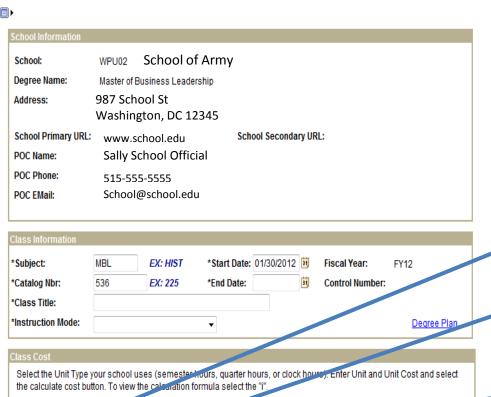

The system has pre-populated your home school. If you would like to take a class from a different school, select the magnifying glass icon to search for the school. Complete the additional required fields and select Next.

| *School:                 | School of Army         |
|--------------------------|------------------------|
| *Subject:                | (example: BIO)         |
| *Catalog Number:         | (example: 101)         |
| *Start Date:             | (MM/DD/YYYY)           |
| Next                     |                        |
| View Historical TA Reque | st Authorization Forms |

Complete all lines with asterisk \*

**Click Next Button** 

▼ Jul - Sep 2011 Class Schedule

You are not registered for classes in this term.