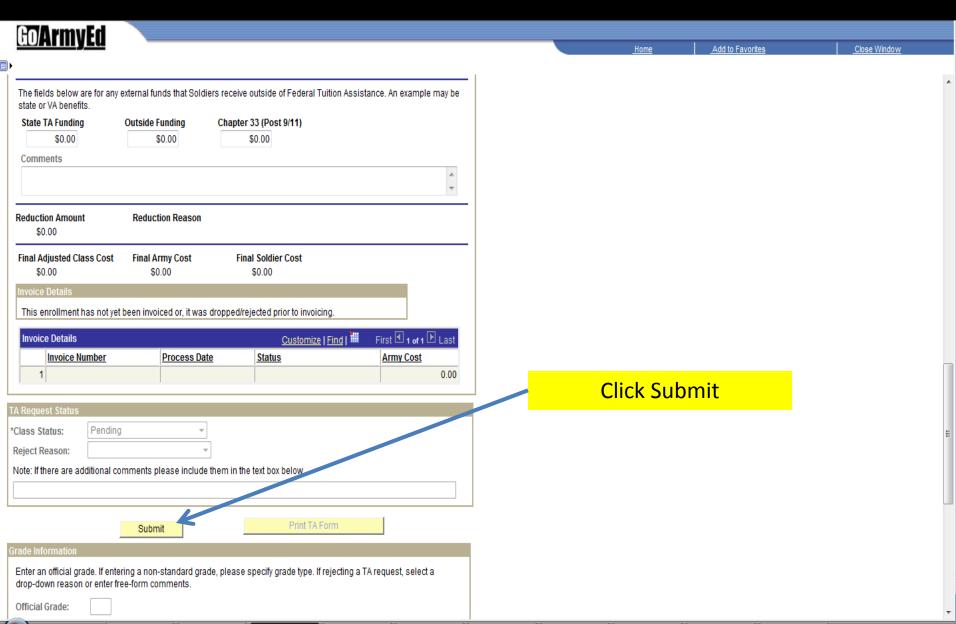

### **TA Request**

Upon entering the class information below, press the 'Submit' button to submit this data as an enrollment request. You will receive notification of approval or rejection of this request either via email or by returning to this page and viewing the Class Status. If you do not wish to submit this request, close the window without clicking the 'Submit' button below.

Once approved, the 'Print TA Request Form' button will become active allowing you to create a PDF request form. If you are unable to print the request form immediately after the PDF is created, you may click the 'Save a Copy' button on the PDF to save this form. Please be advised: if you are using a shared computer, save the PDF to a disk to ensure privacy.

### NOTE:

To drop this enrollment, update the Class Status to 'Dropped' and click the 'Submit' button.

To retrieve an existing request, click the 'Return to Search' button at the bottom of the page. Please do NOT press the 'Back' button on your browser.

Soldier Status:

Guard

To generate a new TA request, click the 'Add' button at the bottom of the page.

| Stud | ent l | nf | ati |  |
|------|-------|----|-----|--|
|      |       |    |     |  |

EmplID: Name: SGT Soldier