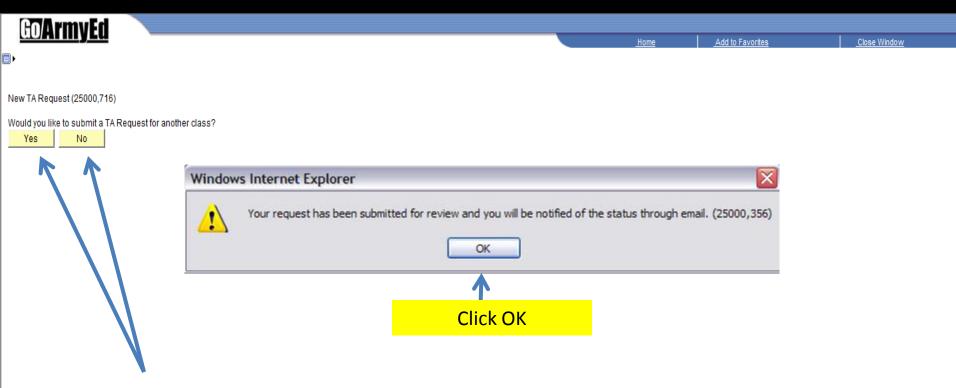

Review your account information and click Account Information Verified.
\*Screen only appears once per day.

Τ.

Click Yes to add another class or No if you are finished adding classes. If adding another class, return back to slide 2 and repeat process.