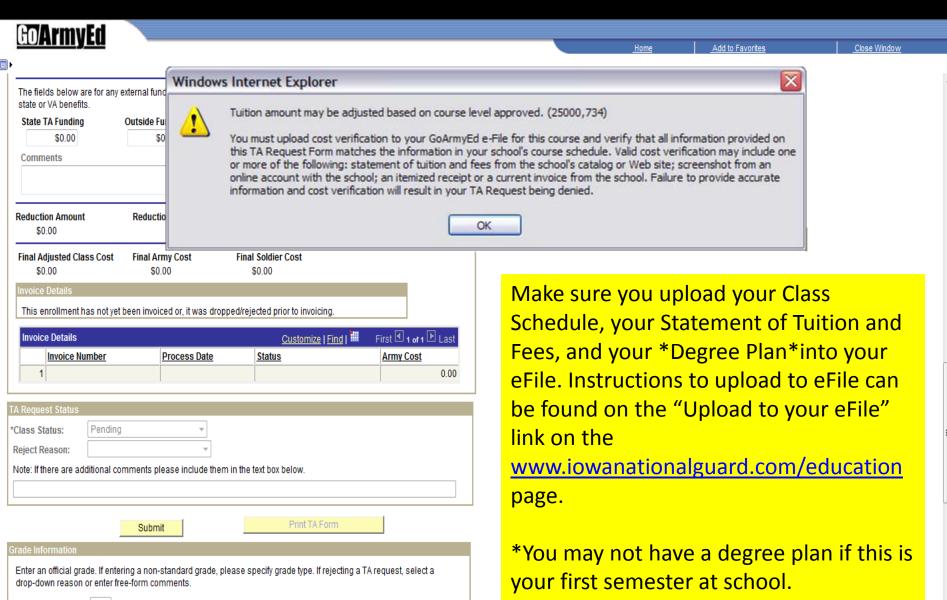

# Select the Unit Type your school uses (semester hours, quarter hours, or clock hours). Enter Unit and Unit Cost and select the calculate cost button. To view the calculation formula select the "i". Unit Type Unit Unit Unit Unit Cost So.00 Additional TA-eligible Fees So.00 Additional TA-eligible Fees So.00 Total Class Cost Original Army Cost Original Soldier Cost So.00 Calculate Cost Total Cost Calculate Cost Total Class Cost Calculate Cost Total Class Cost Calculate Cost The fields below are for any external funds that Soldiers receive outside of Federal Tuition Assistance. An example may be

Complete all lines with asterisk \*

If your school uses quarter hours or clock hours, change drop down to reflect. Most schools use Semester Hour.

Enter number of credits the class is.

Enter the cost per credit hour.

\*For schools that only list the tuition amount, take the tuition divided by the number of credits your are taking.

Ex. \$3,204 per semester / 12 credits = \$267 per credit hour

If applicable, enter fees that are associated with class only.