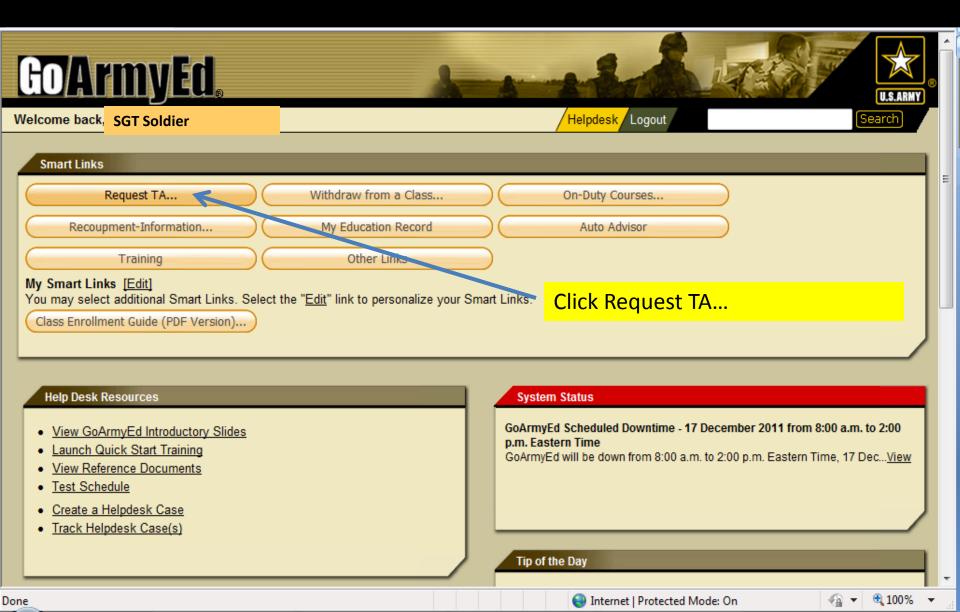

# www.GoArmyEd.com

# Completing a Tuition Assistance Application on GoArmyEd

# www.GoArmyEd.com





### **Add Classes**

### 1. Select classes to add



Officers incur a Duty Service Obligation when using Federal Tuition Assistance. The obligation will be calculated from the end date of the last course for which Tuition Assistance is used based on Reserve and/or active/mobilized time served. By proceeding with this enrollment request, the officer accepts a (4) year Reserve Duty Service Obligation (RDSO) or two (2) year Active Duty Service Obligation (ADSO) for AGR officers.

The system has pre-populated your home school. If you would like to take a class from a different school, select the magnifying glass icon to search for the school. Complete the additional required fields and select Next.

| *School:                 | School of Army         |
|--------------------------|---------