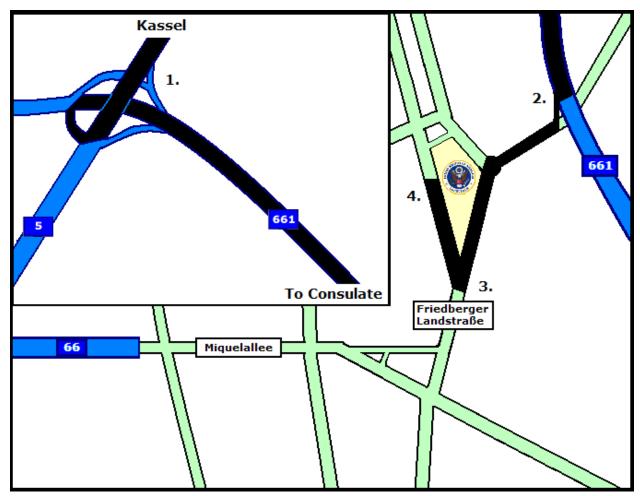

## From A5 (Kassel direction Basel)

- 1. Take exit 17-Bad Homburger Kreuz to merge onto A661 direction Offenbach
- 2. Take exit 9-Frankfurt a. Main-Friedberger Landstraße (direction Frankfurt/B3)
- 3. After ca 1.2 kilometers turn right on Gießener Straße.
- 4. The Consulate can be found in 500 meters on the right hand side of the road.