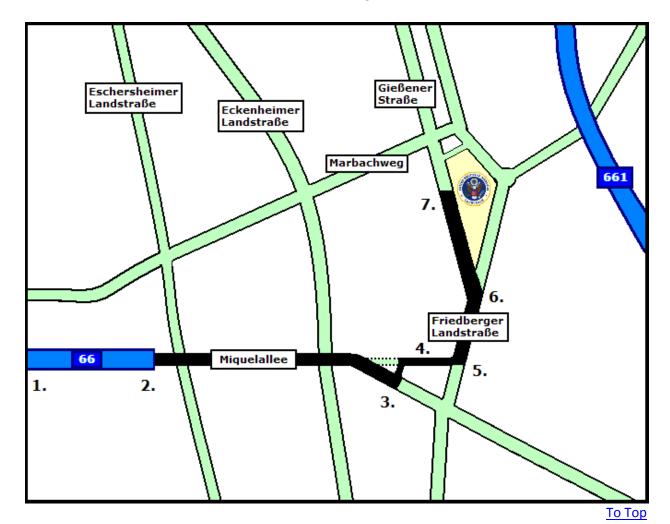

### From A66 (Wiesbaden direction Frankfurt)

- 1. Follow A66 into Frankfurt (Autobahn will turn into Miquelallee/Adickesallee)
- 2. Stay on Miquelallee/Adickesallee for ca. 1 kilometer
- 3. Turn left on Richard-Wagner-Straße (Follow road signs direction "Friedberg")
- 4. Follow Richard-Wagner-Straße until the "T" Junction
- 5. Turn left on Friedberger Landstraße Stay in the far left lane
- 6. After ca 0.6 kilometer turn left on Gießener Straße.
- 7. The Consulate can be found in 500 meters on the right hand side of the road.