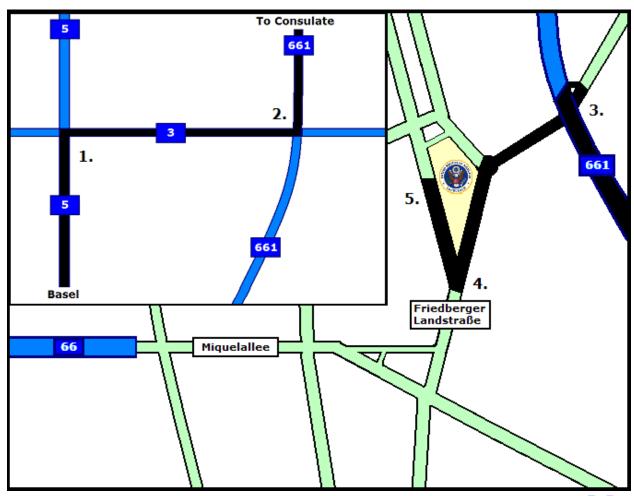

## From A5 (Basel direction Kassel)

- 1. Take exit 22-Frankfurter Kreuz to merge onto A3 toward München/Würzburg/Offenbach/F-Süd
- 2. Take exit 52-Offenbacher Kreuz to merge onto A661 toward Bad Homburg
- 3. Take exit 9-Frankfurt a. Main-Friedberger Landstraße (direction Frankfurt/B3)
- 4. After ca 1.2 kilometers turn right on Gießener Straße.
- 5. The Consulate can be found in 500 meters on the right hand side of the road.