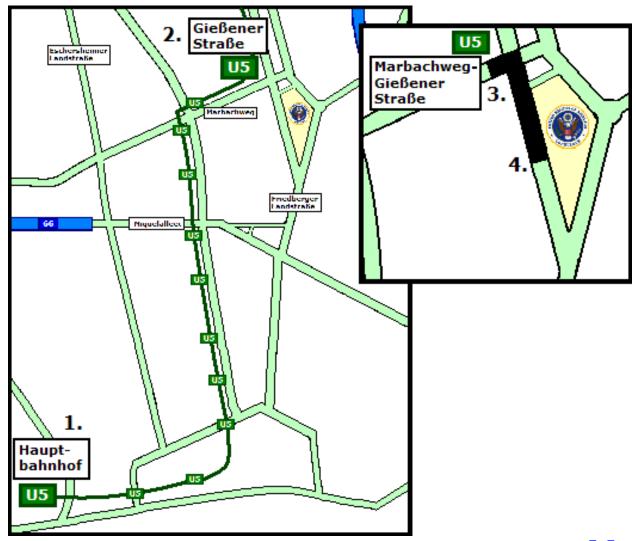

## With U-Bahn - U5 (from Hauptbahnhof - Main train station)

- 1. Take the U5 train from the Hauptbahnhof direction Preungesheim
- 2. Stay on the train (roughly 20 minutes) until the station "Gießener Straße" (the 11<sup>th</sup> stop)
- 3. After you exit the train walk to the corner of Marbachweg and Gießener Straße (there are 2 flower stores on the corner)
- 4. Take a right and walk ca. 400 meters to the entrance of the Consulate.