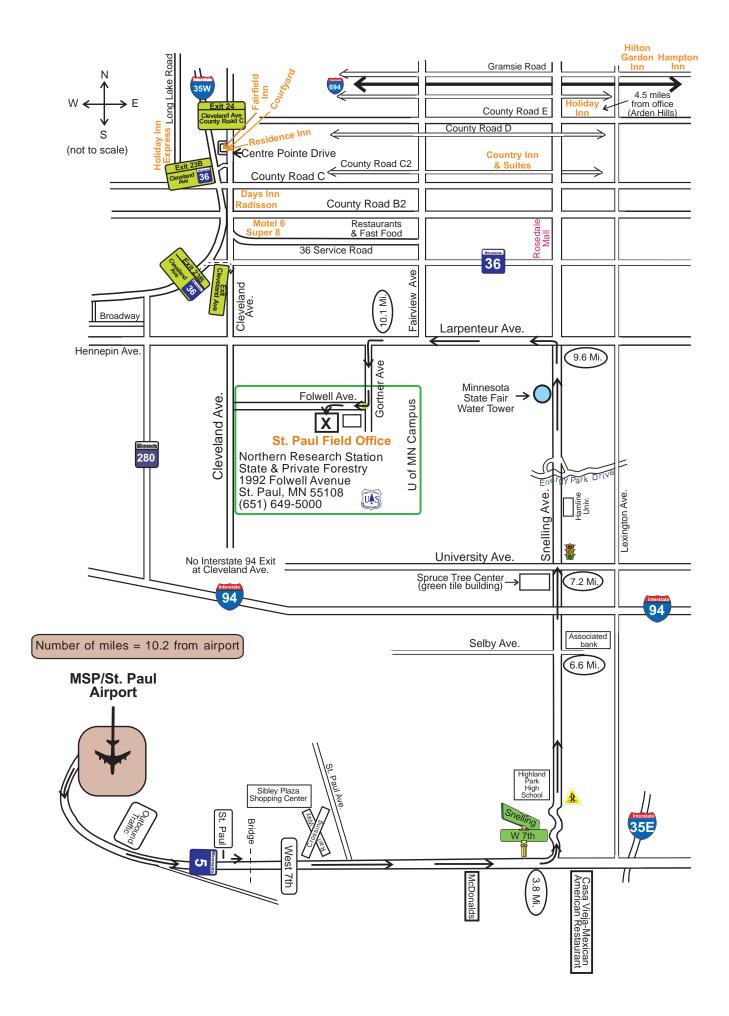

#### From the Airport:

Exit the airport on Highway 5 to St. Paul. This will turn into West 7th Street. Follow West 7th to Snelling Avenue. Go north (left turn) on Snelling approximately 9 1/2 miles until you get to Larpenteur Avenue. Turn left (west) on Larpenteur to the second stop light. This will be Gortner Avenue. Take a left on Gortner to the stop sign and take a right. This will be Folwell Avenue.

#### From North via 35W heading south:

Take 35W south. Cleveland Avenue is a left exit. Follow Cleveland Avenue through 3 sets of stop lights. The last set of lights will be Larpenteur. Continue 1 more block to Folwell Avenue and take a left. Parking will be the 3rd turn on the right.

### From 35W heading north:

Take 35W north to Cleveland Avenue. Exit Cleveland Avenue. Follow Cleveland Avenue through 3 sets of stop lights. The last set of lights will be Larpenteur. Continue 1 more block to Folwell Avenue and take a left. Station parking will be the 3rd turn on the right.

#### From Hwy 36:

Follow Hwy 36 west to Cleveland Avenue exit. This will be a cloverleaf. Exit Cleveland Avenue. Follow Cleveland Avenue through 3 sets of stop lights. The last set of lights will be Larpenteur. Continue 1 more block to Folwell Avenue and take a left. Parking will be the 3rd turn on the right.

#### From Hwy 94 West:

Take Snelling exit and go north. Follow Snelling to Larpenteur Avenue. Turn left (west) on Larpenteur to the second stop light. This will be Gortner Avenue. Take a left on Gortner to the stop sign and take a right. This will be Folwell Avenue.

Station parking will be the first left on Folwell. You will need a parking permit for this lot. Register at the front desk and a permit will be issued.