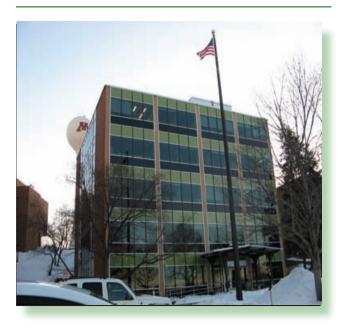

USDA Forest Service, 1992 Folwell Ave., St. Paul, MN 55108, (651) 649-5000; FAX (651) 649-5285. EMail: Mailroom Northern Research Station @fs.fed.us