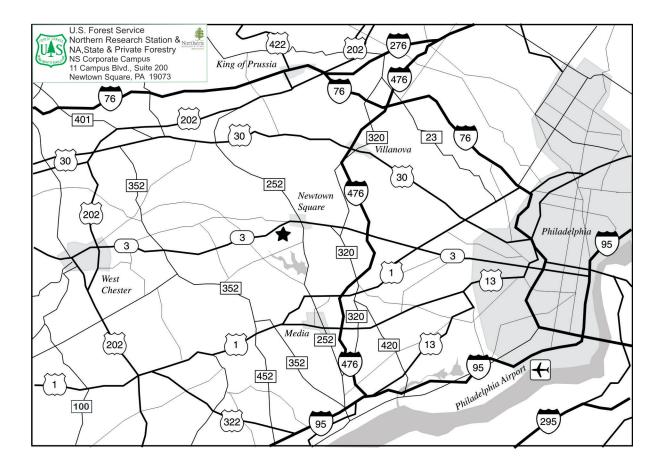

### From the Airport

Automobile - Take I-95 South to I-476 North (Exit 7). Proceed on I-476 North to Exit 9, for Route 3 West. Go west on Route 3 approximately 4-1/2 miles to Campus Boulevard. Turn left and proceed approximately 1 mile to the Forest Service building on the left.

Alternate - Take I-95 South from the airport to Exit 9B for Route 420 North. Proceed north on Route 420 to Route 320. Sproul Road. Turn right on Route 320 and proceed to Route 3, West Chester Pike. Turn left on West Chester Pike and follow it approximately 3-1/2 miles to Campus Boulevard, Turn left onto Campus Boulevard, and look for our building approximately 1 mile in on the left.

## From Pennsylvania Turnpike

From the East - Take Exit 25 (Norristown, Plymouth Meeting) for I-476 South. Follow I-476 South to Exit 9 for Route 3, West Chester Pike. Take Route 3 West for approximately 4-1/2 miles to Campus Boulevard. Turn left onto Campus Boulevard, and follow it approximately 1 mile to the Forest Service Building on the left.

From the West - Take Exit 24 (Valley Forge) for I-76 East (Schuylkill Expressway eastbound). At Exit 28, take I-476 South. Follow "From the East" directions above to the Newtown Square Corporate Campus.