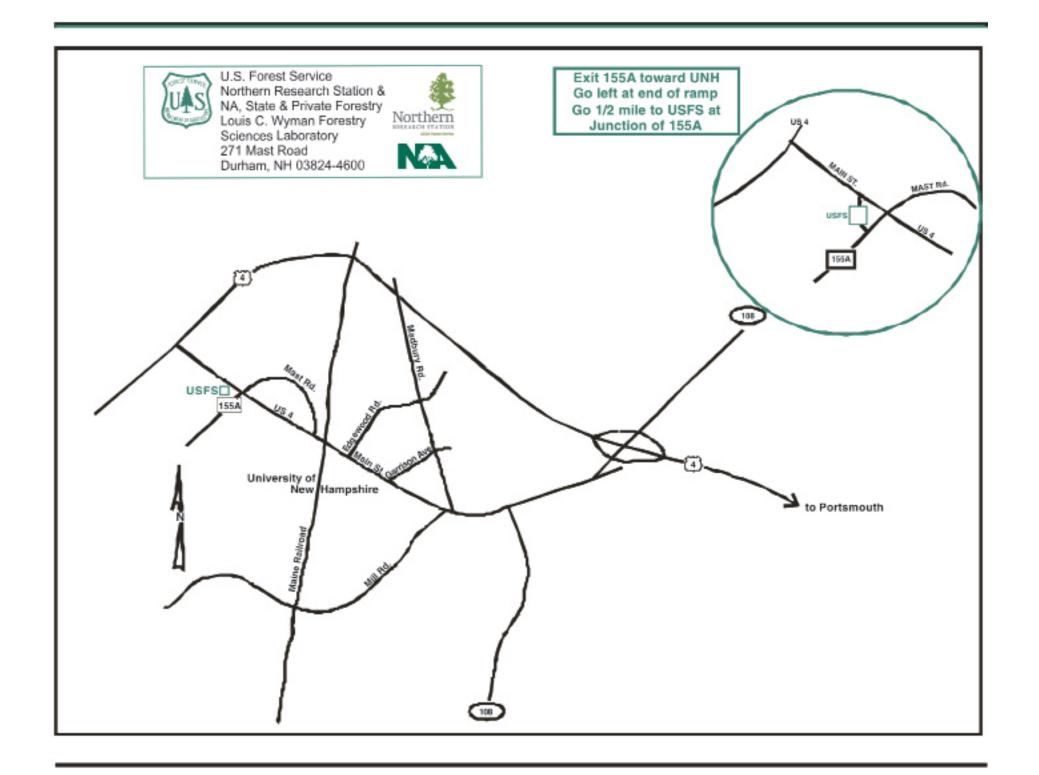

## **Directions from Portsmouth & South of**

Portsmouth: Follow 1-95 North. As you approach Portsmouth, NH, move into left lanes for NH Exit 4/16 North/Spaulding Turnpike/Lakes Region/White Mountains. Take Exit 6 W just before toll booth onto Route 4 West toward Concord, Follow Route 4 West to Exit for 155A, which is the first exit after the traffic light at Madbury Road. At the bottom of exit ramp, take a left and go I/2 mile to entrance for USFS. Parking in back or front of building.

## Directions from Logan Airport, Boston, MA:

Out of airport take Route 1A toward Revere, then go toward Saugus onto Route 1, then onto Route 95N straight to Portsmouth (stay in left two lanes) to Spaulding Turnpike/Routes 4 and 16, take Exit 6W, this puts you on Route 4. Take 155A off Route 4. Turn left at stop sign, 1/2 mile to USFS on right.