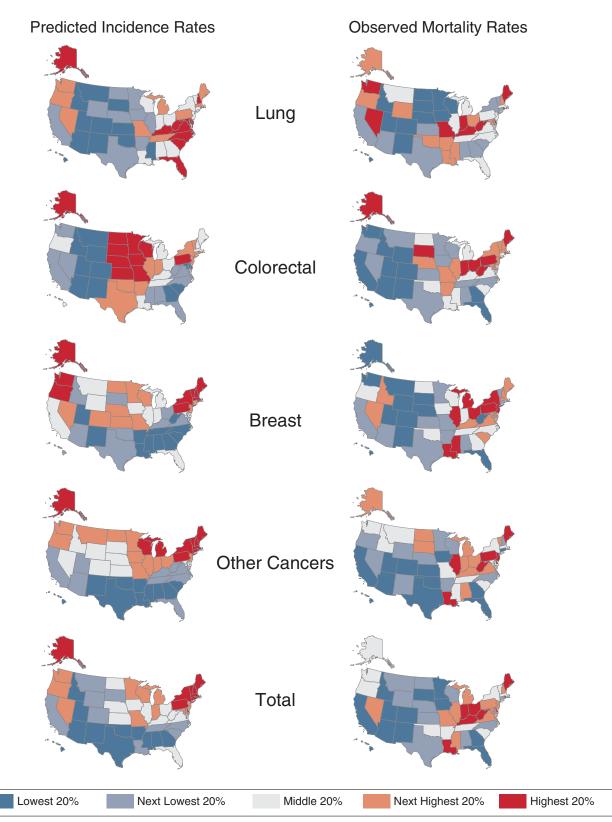

## Predicted Cancer Incidence Rates and Observed Mortality Rates by Type of Cancer and State\*, Females, 1999

\*States are color coded according to quintiles of the 50 states plus the District of Columbia.