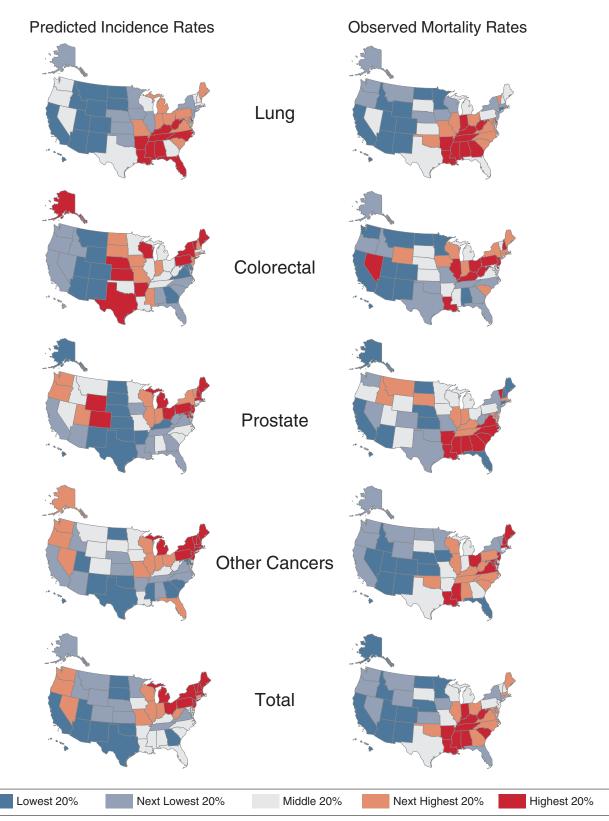

## Predicted Cancer Incidence Rates and Observed Mortality Rates by Type of Cancer and State\*, Males, 1999

\*States are color coded according to quintiles of the 50 states plus the District of Columbia.