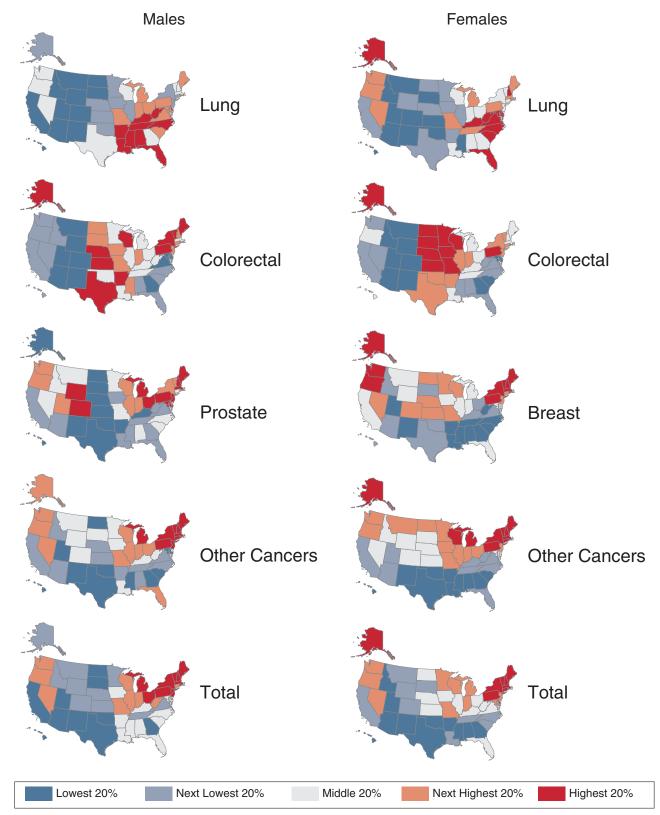

## Predicted Cancer Incidence Rates by Type of Cancer and State\*, Males and Females, 1999

\*States are color coded according to quintiles of the 50 states plus the District of Columbia.

Predicted Cancer Incidence Rates Relative to the U.S. Rate by Type of Cancer and State, Males and Females, 1999