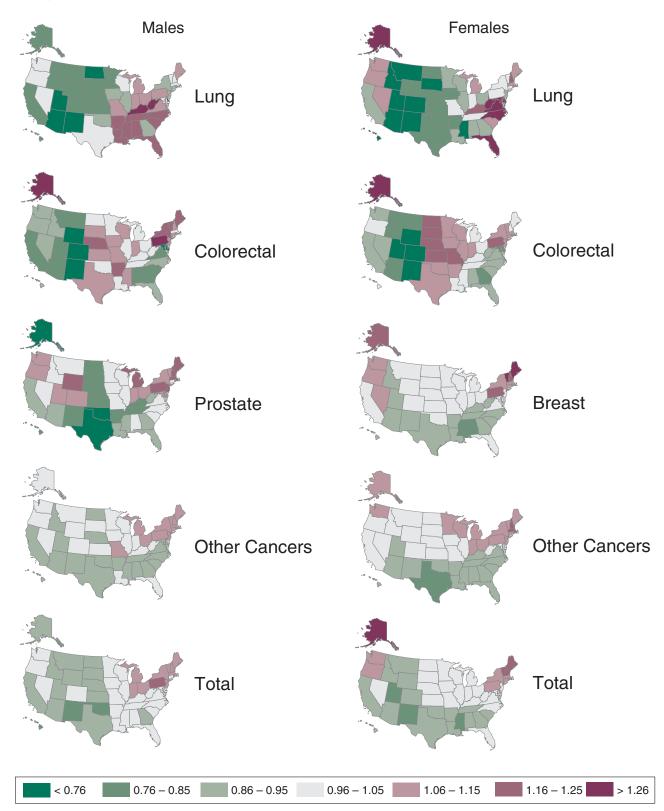

## Predicted Cancer Incidence Rates by Type of Cancer and State\*, Males and Females, 1999

\*States are color coded according to quintiles of the 50 states plus the District of Columbia.

Predicted Cancer Incidence Rates Relative to the U.S. Rate by Type of Cancer and State, Males and Females, 1999