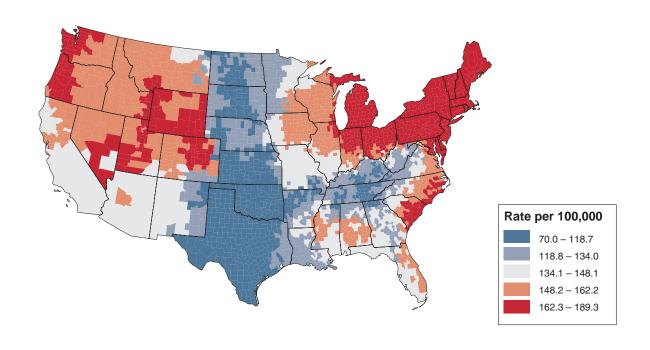

## Smoothed Predicted Lung Cancer Incidence Rates by County, Males and Females, 1999 Males

**Females** 