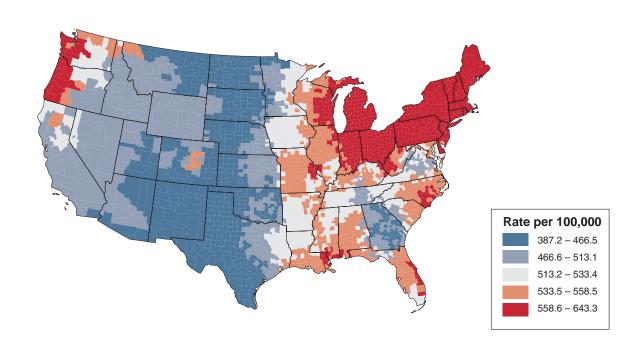

## Smoothed Predicted Lung Cancer Incidence Rates by County, Males and Females, 1999 Males

**Females** 