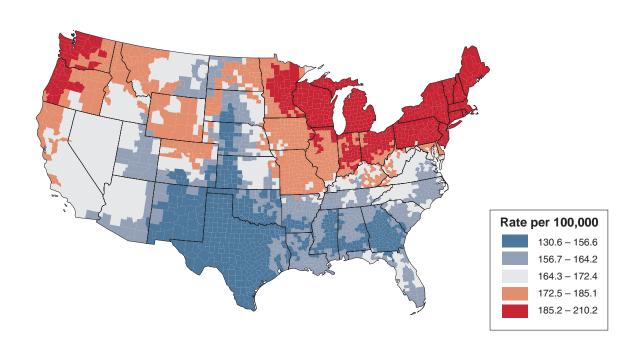

### Smoothed Predicted Breast Cancer Incidence Rates by County, Females, 1999

### Females