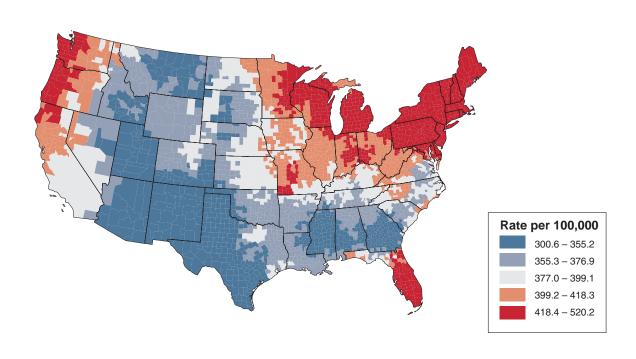

## Smoothed Predicted Lung Cancer Incidence Rates by County, Males and Females, 1999 Males

**Females** 