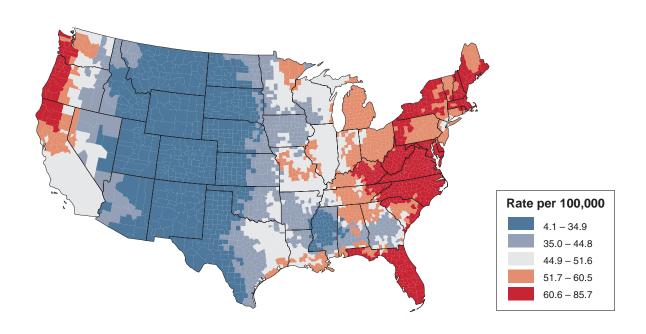

## Smoothed Predicted Colorectal Cancer Incidence Rates by County, Males and Females, 1999 Males

### Females