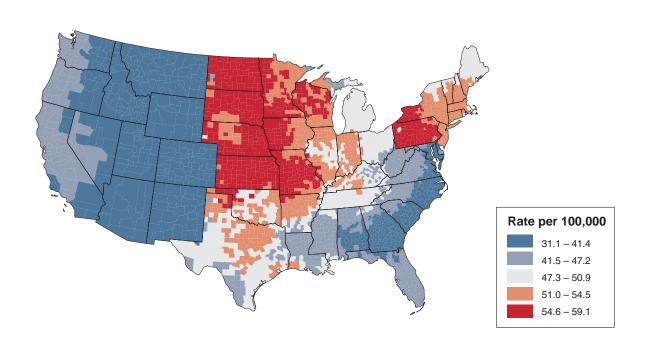

# Smoothed Predicted Prostate Cancer Incidence Rates by County, Males, 1999 Males