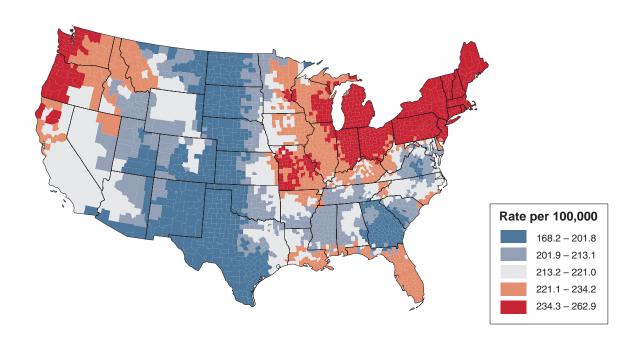

# Smoothed Predicted Prostate Cancer Incidence Rates by County, Males, 1999 Males