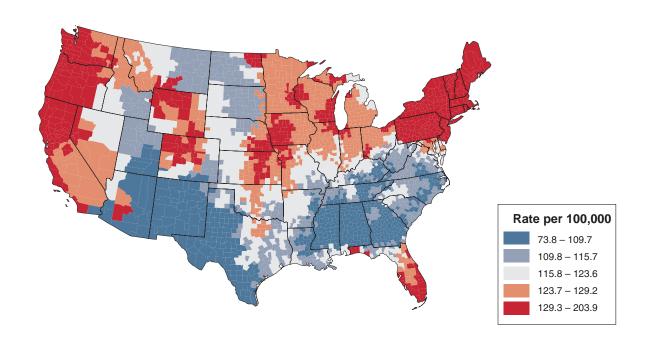

## Smoothed Predicted Colorectal Cancer Incidence Rates by County, Males and Females, 1999 Males

### Females