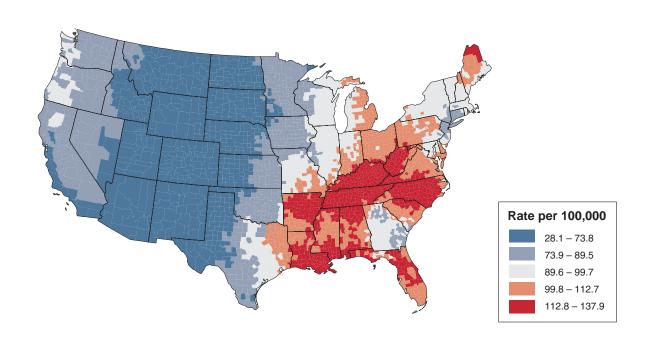

## Smoothed Predicted Lung Cancer Incidence Rates by County, Males and Females, 1999 Males

**Females** 