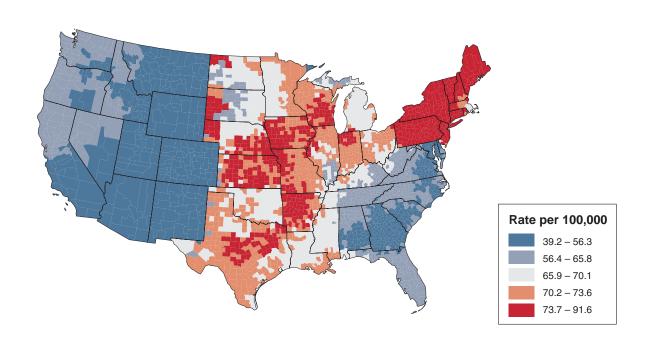

## Smoothed Predicted Other Cancer Incidence Rates by County, Males and Females, 1999 Males

Females