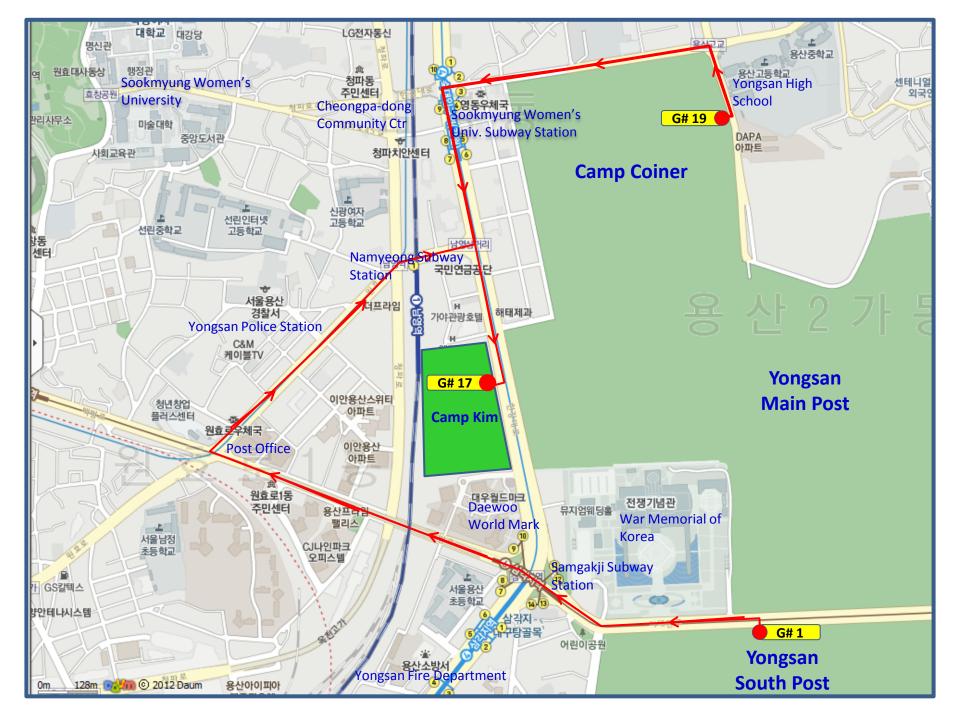

Direction to Camp Kim from Gate #1

- 1. Make a left as you exit the Gate #1.
- 2. Continue to head straight.
- 3. Follow the slight merge to the right and continue straight towards the main intersection.
- 4. Once at the main intersection continue straight and travel across the bridge.
- 5. Make a right at the end of the bridge and follow the road straight to the main intersection.
- 6. Once at the main intersection head straight through the tunnel under the subway rails to the main intersection.
- 7. Once at the main intersection make a right and follow the road straight and Camp Kim will be on the right.

Direction to Camp Kim from Gate #19

- 1. Make a left as you exit Gate #19.
- 2. Follow the road straight to the traffic signal and make a left turn.
- 3. After the left turn continue straight to the main intersection.
- 4. Once left turn is made follow the road straight past three more traffic signal and Camp Kim will be on the right.