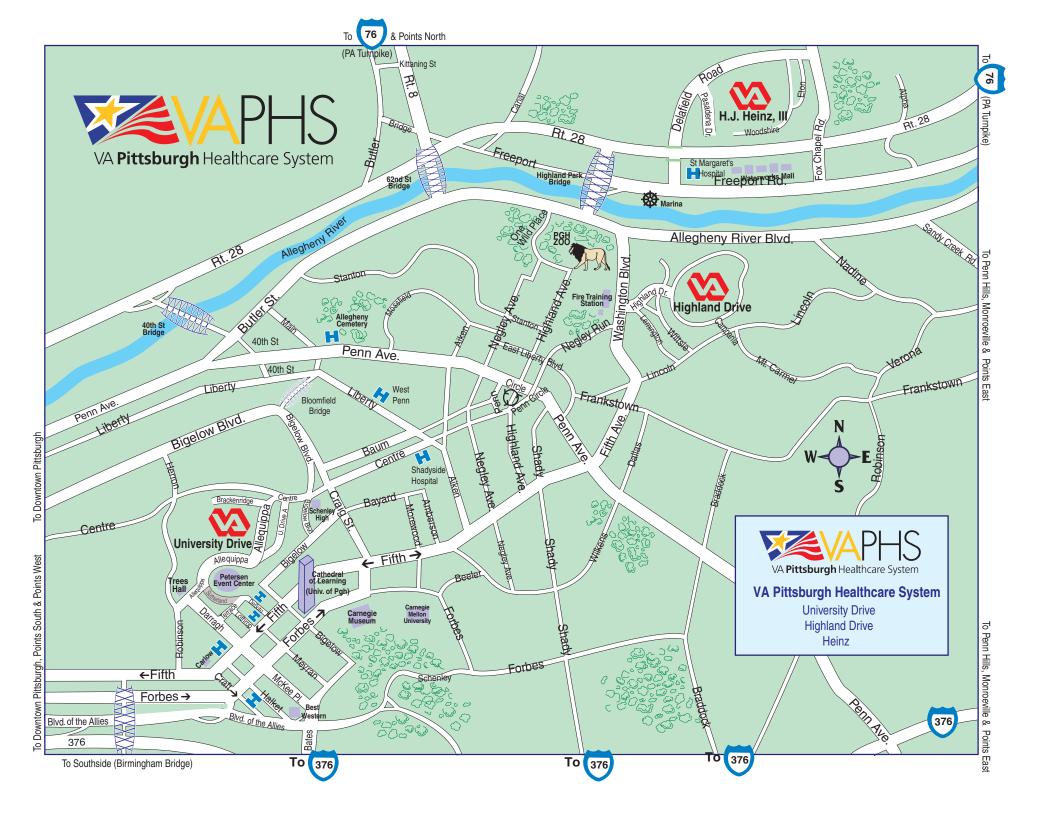

# **Directions to the VA Pittsburgh Healthcare System Campuses**

### **University Drive Campus**

#### From South/West to University Dr.

- I-376 East through the Fort Pitt Tunnels
- Take the Monroeville exit continuing on I-376 East
- Take the Oakland exit to Forbes Ave.
- Left on McKee Place
- Cross the intersection of Fifth Ave. onto Darragh St.
- Right on Allequippa St. (At Trees Hall); VAPHS is on the left

#### From North to University Dr.

- I-579 South over Veterans Bridge
- Follow signs for I-376 East (Monroeville) on the Blvd. of the Allies
- Exit left on to Forbes Ave.
- Left on McKee Place
- Cross the intersection of Fifth Ave. onto Darragh St.
- Right onto Allequippa St. (At Trees Hall); VAPHS is on the left

#### From East to University Dr.

- I-376 West through the Squirrel Hill Tunnels
- Take the Oakland exit
- Right on Bates St.
- Left on McKee Place
- Cross the intersection of Fifth Ave. onto Darragh St.
- Right on Allequippa St. (At Trees Hall); VAPHS is on the left

#### H.J. Heinz Campus to University Drive Campus

- Left on Delafield Rd.
- Right on Freeport Rd.
- Take the ramp to the Highland Park Bridge
- Take the left lane exit onto Washington Blvd.
- Make the first right and continue on Washington Blvd. (the road will turn into Fifth Ave.)
- Right on N. Craig St.
- Left on Centre Ave.
- Left on Allequippa St.; VAPHS is on the right

## Highland Dr. Campus to University Dr. Campus

- Exit the campus and proceed down Highland Dr.
- Left on Washington Blvd (the road will turn
- into Fifth Ave.)Right on N. Craig St.
- Left on Centre Ave.
- Left onto Alleguippa St.; VAPHS is on the right

## **Highland Drive Campus**

#### From South/West to Highland Dr.

- I-376 East through the Fort Pitt Tunnels
- Take the Monroeville exit continuing on I-376 East
- Take the Squirrel Hill exit onto Beechwood Blvd.
- Make the first left into Squirrel Hill on Forward Ave.
- Left on Shady Ave.
- Right on Fifth Ave. (the road will turn into Washington Blvd.)
- Right on Highland Dr.
- Proceed up the hill to VAPHS

#### From North to Highland Dr.

- Route 8 South on to 62nd St. Bridge
- Left on Butler St.
- Right on Washington Blvd.
- Left on Highland Dr.
- Proceed up the hill to VAPHS

#### From East to Highland Dr.

- I-376 West to the Churchill Exit
- RIGHT on Beulah Rd.
- Continue STRAIGHT past Frankstown Rd. onto Coal Hollow Rd.
- Continue STRAIGHT past Verona Rd. onto Sandy Creek Rd.
- Left on Allegheny River Blvd.
- Left on Washington Blvd.
- Left on Highland Dr.
- Proceed up the hill to VAPHS

#### H.J. Heinz Campus to Highland Dr. Campus

- Left on Delafield Rd.
- Right on Freeport Rd.
- Right on to the Highland Park Bridge
- Take the left lane exit onto Washington Blvd.
- Make the first right and continue on Washington Blvd.
- Left on Highland Dr.
- Proceed up the hill to VAPHS

#### University Dr. Campus to Highland Dr. Campus

- Left on Allequippa St.
- Bear right on Centre Ave.
- Right on N. Craig St.
- Left on Fifth Ave. (the road will turn into Washington Blvd.)
- Right on Highland Dr.
- Proceed up the hill to VAPHS

## **Heinz Campus**

#### From South/West to Heinz

- I-376 East through the Fort Pitt Tunnels
- Take the Monroeville Exit continuing on I-376 East
- Take the Squirrel Hill Exit onto Beechwood Blvd.
- First left into Squirrel Hill on Forward Ave.
- · Left on Shady Ave.
- Right on Fifth Ave. (the road will turn into Washington Blvd.)

· Continue straight past Frankstown Rd. onto Coal Hollow Rd.

· Continue straight past Verona Rd. onto Sandy Creek Rd.

- Continue left on Washington Blvd.
- Right on the Highland Park Bridge
- Merge right on to Route 28 North
- Take first exit for Delafield Rd.
- Turn right on Delafield Rd.
- Right at light on Patriot Way

#### From North to Heinz

- Route 28 South to Fox Chapel exit
- Left on Fox Chapel Road
- · Left on Delafield Rd.

• Right on Beulah Rd.

• Left at light on Patriot Way

Left on Allegheny River Blvd.

• Continue straight onto Washington Blvd.

Highland Dr. Campus to H.J. Heinz Campus

University Dr. Campus to H.J. Heinz Campus

Left on Fifth Ave. (the road will turn into Washington Blvd.)

• Exit the campus and proceed down Highland Dr.

Right on to the Highland Park Bridge

Merge right on to Route 28 North

• Continue left on Washington Blvd.

Take first exit for Delafield Rd.

Right at light on Patriot Way

Right on Delafield Rd.

• Left on Allequippa St.

• Right on N. Craig St.

• Bear right on Centre Ave.

Continue left on Washington Blvd.

Right on the Highland Park Bridge
Merge right on to Route 28 North
Take first exit for Delafield Rd.
Turn right on Delafield Rd.

Right at light on Patriot Way

Right on to the Highland Park Bridge
Merge right on to Route 28 North

Take first exit for Delafield Rd.

Right at light on Patriot Way

• Right on Washington Blvd.

• Right on Delafield Rd.

#### From East to Heinz • I-376 West to the Churchill exit