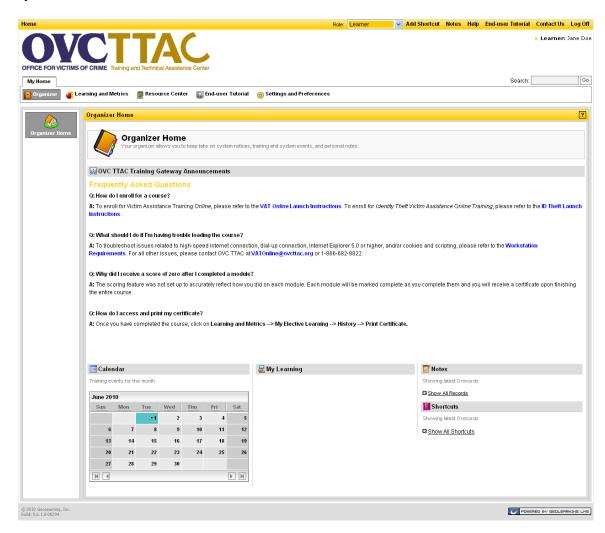

Note: Please remember your username and password in order to access the training in the future.

3. Once you have clicked on Create Account, you will automatically be logged into the system.

4. Once you are logged into the system, click on **VAT** *Online* **Launch Instructions** under the Frequently Asked Questions section for instructions on how to enroll for the training.

 $Note: Please\ refer\ to\ the\ Frequently\ Asked\ Questions\ section\ for\ other\ important\ information.$