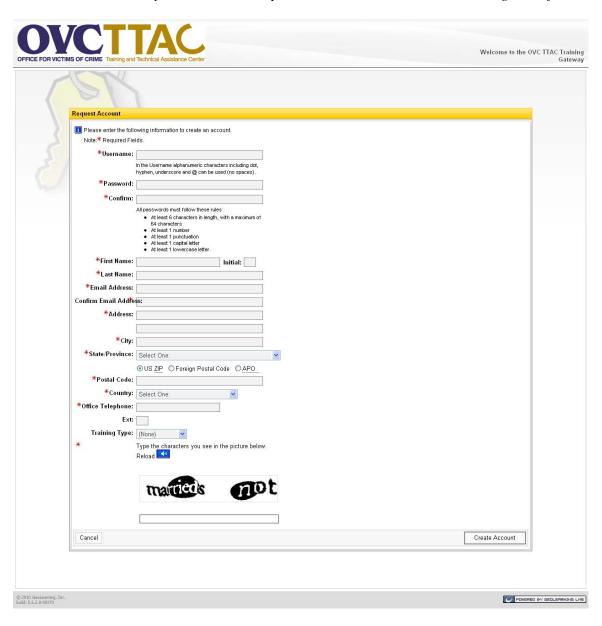

## 1. Click on **Register**.

2. Once you have clicked on Register, you will be brought to the Request Account page. Please complete the form by entering the required information (marked by asterisks). After you complete the form, click on **Create Account** in the lower right hand corner.

Note: Please remember your username and password in order to access the training in the future.

3. Once you have clicked on Create Account, you will automatically be logged into the system.

4. Once you are logged into the system, click on **VAT** *Online* **Launch Instructions** under the Frequently Asked Questions section for instructions on how to enroll for the training.