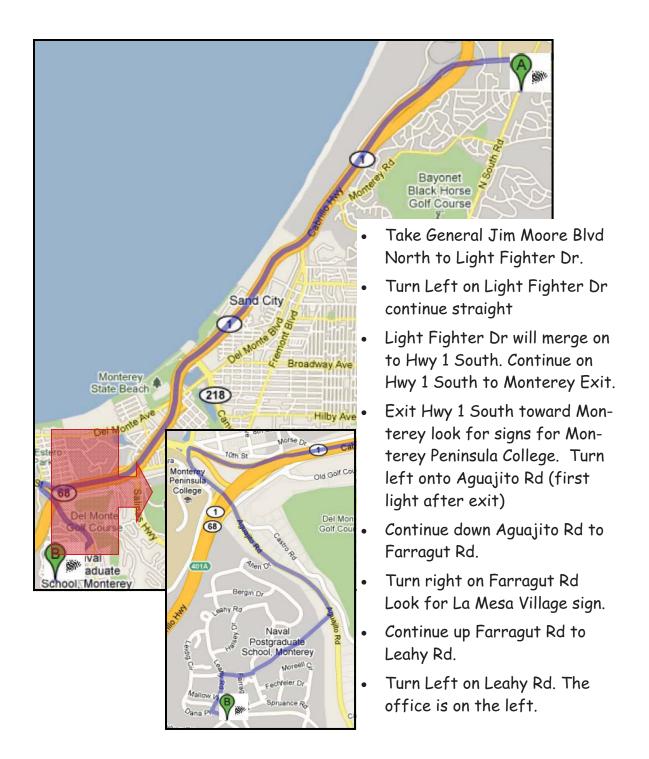

The Parks at Monterey Bay Ord Military Community Management Office 826 Corregidor Rd, Seaside, CA 1-866-598-2655

Take General Jim Moore Blvd South to Normandy Rd.

Turn right on Normandy Rd. Continue to Monterey Rd.

Turn left on Monterey Rd.

Office is located on the corner of Monterey Rd and Corregidor Rd.

The Parks at Monterey Bay La Mesa Village Management Office 1301 Leahy Rd, Monterey, CA 1-866-902-6613