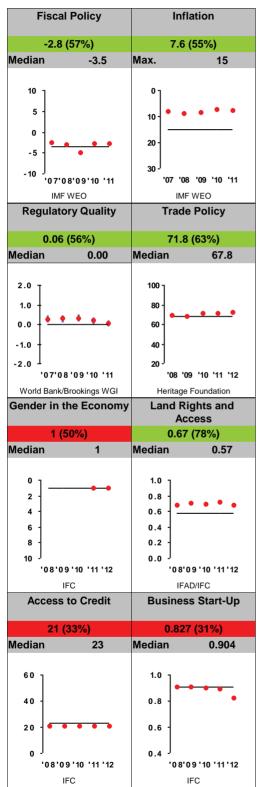

## **Economic Freedom**

For more information regarding the Millennium Challenge Account Selection Process and these indicators, please consult MCC's website: www.mcc.gov/selection