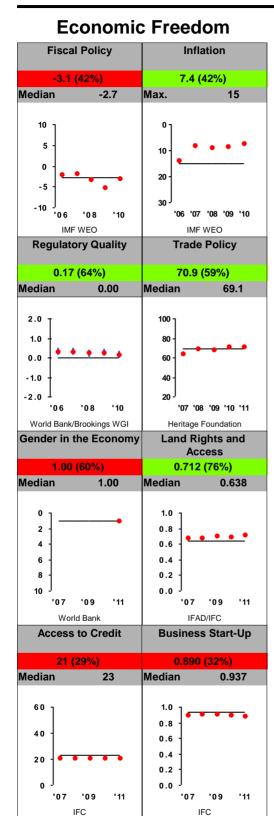

## Control of Corruption Democratic Rights Pass Half Overall

For more information regarding the Millennium Challenge Account Selection Process and these indicators, please consult MCC's website: www.mcc.gov/selection