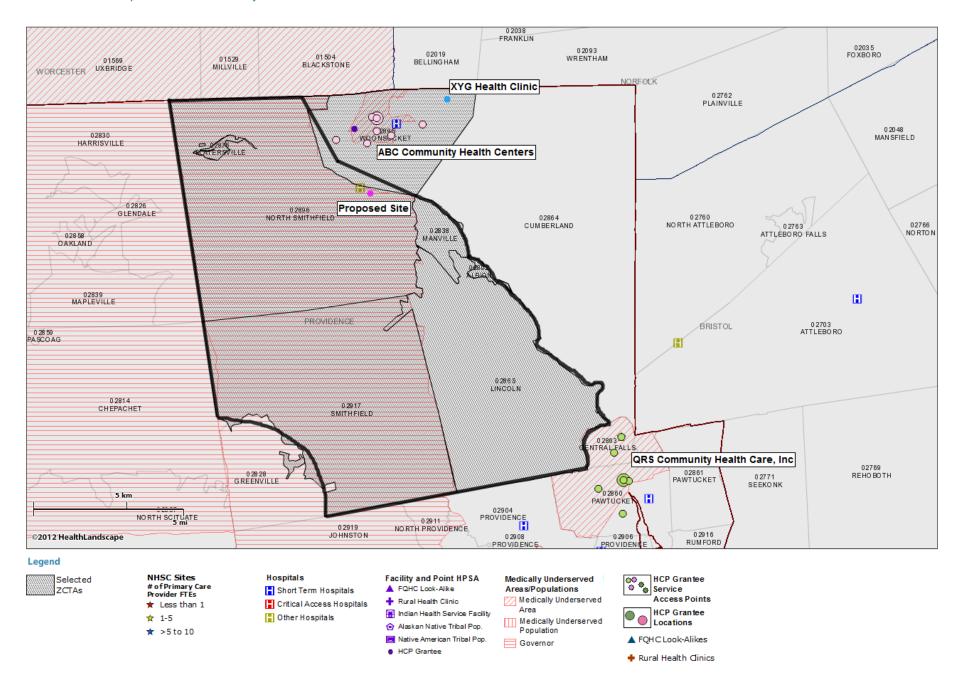

## Service Area Map for ABC Community Health Centers

| ZCTA     | Post Office  | State | # of    | Dominant HCP Grantee, 2011 | Share of | Total    | Low-Inc | Total #   | Unserved  | Penetrati | Penetr | 10-11   | 09-11   | 09-11    |
|----------|--------------|-------|---------|----------------------------|----------|----------|---------|-----------|-----------|-----------|--------|---------|---------|----------|
|          |              |       | HCP     |                            | Patients | Populati | ome     | HCP       | (by HCP   | on of     | ation  | Patient | Patient | Patient  |
|          |              |       | Grantee |                            |          | on, 2010 | Pop.,   | Grantee   | Grantees) | Low-Inco  | of     | %       | %       | Change   |
|          |              |       | s       |                            |          |          | 06-10   | Patients, | Low-Inco  | me        | Total  | Change  | Change  | (#)      |
|          |              |       | Serving |                            |          |          | (est.)  | 2011      | me        |           | Pop.   |         |         |          |
|          |              |       | ZCTA,   |                            |          |          |         |           |           |           |        |         |         |          |
|          |              |       | 2011    |                            |          |          |         |           |           |           |        |         |         |          |
| Summary: |              |       |         |                            |          | 88,052   | 23,340  | 14,827    | 8,513     | 63.52%    | 16.83  | 3.90%   | 8.52%   | 1,165.00 |
|          |              |       |         |                            |          |          |         |           |           |           | %      |         |         |          |
| 02917    | Smithfield   | RI    | 6       | NORTHWEST COMMUNITY HEALTH | 43.3%    | 13,762   | 1,641   | 690       | 951       | 42.03%    | 5.01%  | 7.81%   | 15.57%  | 93.00    |
|          |              |       |         | CARE                       |          |          |         |           |           |           |        |         |         |          |
| 02896    | North        | RI    | 3       | THUNDERMIST HEALTH CENTER  | 60.7%    | 11,537   | 1,230   | 655       | 575       | 53.24%    | 5.67%  | 7.20%   | 10.82%  | 64.00    |
|          | Smithfield   |       |         |                            |          |          |         |           |           |           |        |         |         |          |
| 02895    | Woonsocket   | RI    | 7       | THUNDERMIST HEALTH CENTER  | 94.3%    | 41,186   | 17,019  | 12,575    | 4,444     | 73.88%    | 30.53  | 3.36%   | 7.46%   | 873.00   |
|          |              |       |         |                            |          |          |         |           |           |           | %      |         |         |          |
| 02876    | Slatersville | RI    | 2       | NORTHWEST COMMUNITY HEALTH | 58.7%    | 430      | 42      | 97        | -54       | 230.88%   | 22.55  | -8.49%  | -1.02%  | -1.00    |
|          |              |       |         | CARE                       |          |          |         |           |           |           | %      |         |         |          |
| 02865    | Lincoln      | RI    | 7       | THUNDERMIST HEALTH CENTER  | 47.2%    | 16,951   | 2,450   | 478       | 1,972     | 19.50%    | 2.81%  | 10.90%  | 18.31%  | 74.00    |
| 02838    | Manville     | RI    | 5       | THUNDERMIST HEALTH CENTER  | 75.4%    | 3,400    | 776     | 301       | 475       | 38.75%    | 8.85%  | 1.68%   | 11.48%  | 31.00    |
| 02802    | Albion       | RI    | 2       | THUNDERMIST HEALTH CENTER  | 54.8%    | 786      | 179     | 31        | 148       | 17.26%    | 3.94%  | 55.00%  | Newly   | 31.00    |
|          |              |       |         |                            |          |          |         |           |           |           |        |         | Served  |          |