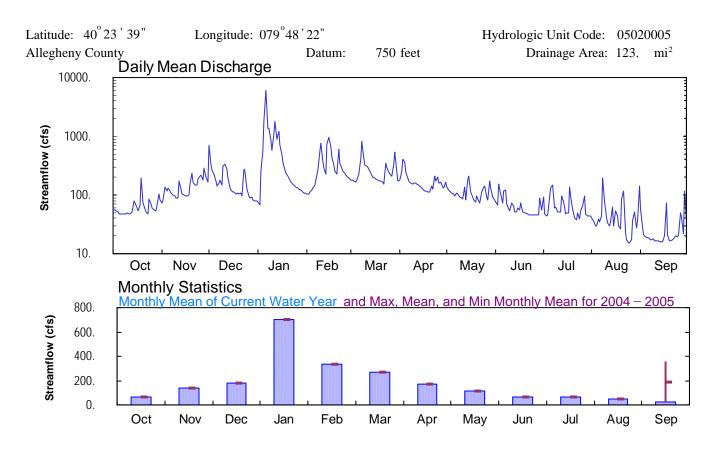

#### 03084698 TURTLE CREEK AT WILMERDING, PA (Fecal-Indicator Bacteria Project)

LOCATION.--Lat 40°23'39", long 79°48'22", Allegheny County, Hydrologic Unit 05030101, on top of concrete detaining wall, at Middle Avenue, at Wilmerding.

DRAINAGE AREA.--123 mi<sup>2</sup>.

PERIOD OF RECORD.--August 2004 to current year.

GAGE.--Water-stage recorder. Datum of gage is 749 ft above National Geodetic Vertical Datum of 1929.

**REMARKS**.--Records fair except those for estimated daily discharges, which are poor. Several measurements of water temperature were made during the year. Satellite telemetry at station.

#### DISCHARGE, CUBIC FEET PER SECOND, **WATER YEAR OCTOBER 2004 TO SEPTEMBER 2005** DAILY MEAN VALUES

| DAY                              | OCT                               | NOV                             | DEC                                | JAN                                          | FEB                             | MAR                                        | APR                             | MAY                                | JUN                          | JUL                              | AUG                               | SEP                         |
|----------------------------------|-----------------------------------|---------------------------------|------------------------------------|----------------------------------------------|---------------------------------|--------------------------------------------|---------------------------------|------------------------------------|------------------------------|----------------------------------|-----------------------------------|-----------------------------|
| 1                                | 56                                | 74                              | 713                                | 75                                           | e104                            | e183                                       | 179                             | 138                                | 75                           | 94                               | 41                                | 58                          |
| 2                                | 55                                | 83                              | 325                                | 69                                           | e105                            | e178                                       | e260                            | 124                                | 69                           | 48                               | 36                                | 29                          |
| 3                                | 54                                | 139                             | e267                               | 251                                          | e111                            | e172                                       | 410                             | 115                                | 152                          | 45                               | 30                                | 21                          |
| 4                                | 51                                | 116                             | e226                               | 588                                          | 119                             | e167                                       | 366                             | 108                                | 103                          | 46                               | 29                                | 19                          |
| 5                                | 47                                | 132                             | e174                               | 1790                                         | 131                             | e177                                       | 250                             | 105                                | 73                           | 91                               | 39                                | 18                          |
| 6<br>7<br>8<br>9<br>10           | 47<br>47<br>47<br>47<br>47<br>49  | 115<br>107<br>101<br>94<br>91   | e142<br>e160<br>e177<br>146<br>304 | 6050<br>1350<br>1350<br>863<br>590           | 148<br>182<br>270<br>562<br>773 | 225<br>425<br>817<br>428<br>323            | 194<br>172<br>160<br>155<br>158 | 97<br>107<br>105<br>91<br>88       | 117<br>122<br>70<br>58<br>54 | 130<br>145<br>59<br>64<br>52     | 35<br>44<br>192<br>75<br>40       | 18<br>17<br>17<br>18<br>17  |
| 11                               | 47                                | 90                              | 336                                | 1060                                         | 373                             | 311                                        | 161                             | 87                                 | 72                           | 52                               | 34                                | 17                          |
| 12                               | 47                                | 171                             | 271                                | 1770                                         | 285                             | 300                                        | 152                             | 137                                | 66                           | 51                               | 30                                | 17                          |
| 13                               | 51                                | 127                             | 193                                | 890                                          | 229                             | 252                                        | 147                             | 83                                 | 52                           | 97                               | 34                                | 16                          |
| 14                               | 80                                | 105                             | 134                                | 1230                                         | 739                             | 222                                        | 139                             | 181                                | 52                           | 75                               | 63                                | 16                          |
| 15                               | 72                                | 99                              | 121                                | 705                                          | 947                             | 204                                        | 129                             | 209                                | 60                           | 48                               | 29                                | 16                          |
| 16                               | 61                                | 96                              | 114                                | 496                                          | 669                             | 193                                        | 122                             | 114                                | 55                           | 50                               | 54                                | 20                          |
| 17                               | 54                                | 94                              | 111                                | 369                                          | 445                             | 184                                        | 119                             | 92                                 | 72                           | 50                               | 44                                | 72                          |
| 18                               | 67                                | 101                             | 106                                | e270                                         | 323                             | 177                                        | 117                             | 81                                 | 51                           | 135                              | 30                                | 21                          |
| 19                               | 191                               | 153                             | 108                                | e239                                         | 254                             | 170                                        | 113                             | 76                                 | 49                           | 73                               | 27                                | 17                          |
| 20                               | 73                                | 233                             | 105                                | e212                                         | 231                             | 174                                        | 113                             | 96                                 | 50                           | 57                               | 86                                | 17                          |
| 21                               | 58                                | 166                             | 109                                | e181                                         | 598                             | 169                                        | 140                             | 80                                 | 48                           | 40                               | 115                               | 17                          |
| 22                               | 52                                | 150                             | 95                                 | e168                                         | 355                             | 155                                        | 128                             | 73                                 | 47                           | 38                               | 23                                | 18                          |
| 23                               | 47                                | 149                             | 278                                | e156                                         | 283                             | 345                                        | 209                             | 112                                | 45                           | 49                               | 17                                | 21                          |
| 24                               | 86                                | 190                             | 260                                | e147                                         | 257                             | 302                                        | 172                             | 137                                | 45                           | 40                               | 15                                | 20                          |
| 25                               | 70                                | 211                             | 128                                | e137                                         | 236                             | 242                                        | 201                             | 140                                | 45                           | 53                               | 16                                | 21                          |
| 26<br>27<br>28<br>29<br>30<br>31 | 61<br>56<br>54<br>67<br>103<br>81 | 220<br>178<br>285<br>204<br>165 | 97<br>89<br>91<br>82<br>79<br>80   | e131<br>e125<br>e120<br>e116<br>e110<br>e107 | 214<br>199<br>e190<br>          | 222<br>210<br>e340<br>e537<br>e257<br>e176 | 161<br>165<br>139<br>131<br>166 | 93<br>83<br>174<br>129<br>93<br>83 | 45<br>45<br>46<br>88<br>55   | 65<br>95<br>48<br>43<br>43<br>43 | 17<br>37<br>51<br>27<br>36<br>143 | 50<br>43<br>21<br>116<br>37 |
| TOTAL                            | 1978                              | 4239                            | 5621                               | 21715                                        | 9332                            | 8237                                       | 5228                            | 3431                               | 1981                         | 2021                             | 1489                              | 825                         |
| MEAN                             | 63.8                              | 141                             | 181                                | 700                                          | 333                             | 266                                        | 174                             | 111                                | 66.0                         | 65.2                             | 48.0                              | 27.5                        |
| MAX                              | 191                               | 285                             | 713                                | 6050                                         | 947                             | 817                                        | 410                             | 209                                | 152                          | 145                              | 192                               | 116                         |
| MIN                              | 47                                | 74                              | 79                                 | 69                                           | 104                             | 155                                        | 113                             | 73                                 | 45                           | 38                               | 15                                | 16                          |
| CFSM                             | 0.52                              | 1.15                            | 1.47                               | 5.69                                         | 2.71                            | 2.16                                       | 1.42                            | 0.90                               | 0.54                         | 0.53                             | 0.39                              | 0.22                        |
| IN.                              | 0.60                              | 1.28                            | 1.70                               | 6.57                                         | 2.82                            | 2.49                                       | 1.58                            | 1.04                               | 0.60                         | 0.61                             | 0.45                              | 0.25                        |
| STATIST                          | ICS OF M                          | IONTHLY MEAN                    | I DATA                             | FOR WATER                                    | YEARS 2004                      | - 2005,                                    | BY WATER                        | YEAR (WY)                          | )                            |                                  |                                   |                             |
| MEAN                             | 63.8                              | 141                             | 181                                | 700                                          | 333                             | 266                                        | 174                             | 111                                | 66.0                         | 65.2                             | 48.0                              | 188                         |
| MAX                              | 63.8                              | 141                             | 181                                | 700                                          | 333                             | 266                                        | 174                             | 111                                | 66.0                         | 65.2                             | 48.0                              | 349                         |
| (WY)                             | 2005                              | 2005                            | 2005                               | 2005                                         | 2005                            | 2005                                       | 2005                            | 2005                               | 2005                         | 2005                             | 2005                              | 2004                        |
| MIN                              | 63.8                              | 141                             | 181                                | 700                                          | 333                             | 266                                        | 174                             | 111                                | 66.0                         | 65.2                             | 48.0                              | 27.5                        |
| (WY)                             | 2005                              | 2005                            | 2005                               | 2005                                         | 2005                            | 2005                                       | 2005                            | 2005                               | 2005                         | 2005                             | 2005                              | 2005                        |

## 03084698 TURTLE CREEK AT WILMERDING, PA--Continued

| SUMMARY STATISTICS       | FOR 2005 WATER YEAR | WATER YEARS 2004 - 2005   |
|--------------------------|---------------------|---------------------------|
| ANNUAL TOTAL             | 66097               |                           |
| ANNUAL MEAN              | 181                 | 181                       |
| HIGHEST ANNUAL MEAN      |                     | 181 2005                  |
| LOWEST ANNUAL MEAN       |                     | 181 2005                  |
| HIGHEST DAILY MEAN       | 6050 Jan 6          | 6050 Jan 6 2005           |
| LOWEST DAILY MEAN        | 15 Aug 24           | 15 Aug 24 2005            |
| ANNUAL SEVEN-DAY MINIMUM | 17 Sep 9            | 17 Sep 9 2005             |
| MAXIMUM PEAK FLOW        | 8430 Jan 6          | <b>a</b> 9760 Sep 17 2004 |
| MAXIMUM PEAK STAGE       | 9.39 Jan 6          | 10.44 Sep 17 2004         |
| INSTANTANEOUS LOW FLOW   | 13 Aug 24 <b>b</b>  | 13 Aug 24 2005 <b>b</b>   |
| ANNUAL RUNOFF (CFSM)     | 1.47                | 1.47                      |
| ANNUAL RUNOFF (INCHES)   | 19.99               | 20.00                     |
| 10 PERCENT EXCEEDS       | 316                 | 316                       |
| 50 PERCENT EXCEEDS       | 106                 | 106                       |
| 90 PERCENT EXCEEDS       | 32                  | 32                        |