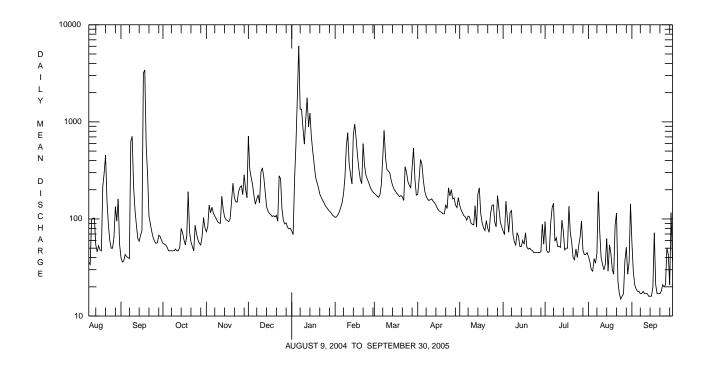

#### 03084698 TURTLE CREEK AT WILMERDING, PA (Fecal-Indicator Bacteria Project)

LOCATION.--Lat 40°23'39", long 79°48'22", Allegheny County, Hydrologic Unit 05030101, on top of concrete detaining wall, at Middle Avenue, at Wilmerding.

DRAINAGE AREA.--123 mi<sup>2</sup>.

PERIOD OF RECORD.--August 2004 to current year.

GAGE.--Water-stage recorder. Datum of gage is 749 ft above National Geodetic Vertical Datum of 1929.

**REMARKS**.--Records fair except those for estimated daily discharges, which are poor. Several measurements of water temperature were made during the year. Satellite telemetry at station.

#### DISCHARGE, CUBIC FEET PER SECOND, **WATER YEAR OCTOBER 2004 TO SEPTEMBER 2005** DAILY MEAN VALUES

| DAY                              | OCT                               | NOV                             | DEC                                | JAN                                          | FEB                             | MAR                                        | APR                             | MAY                                | JUN                          | JUL                              | AUG                               | SEP                         |
|----------------------------------|-----------------------------------|---------------------------------|------------------------------------|----------------------------------------------|---------------------------------|--------------------------------------------|---------------------------------|------------------------------------|------------------------------|----------------------------------|-----------------------------------|-----------------------------|
| 1                                | 56                                | 74                              | 713                                | 75                                           | e104                            | e183                                       | 179                             | 138                                | 75                           | 94                               | 41                                | 58                          |
| 2                                | 55                                | 83                              | 325                                | 69                                           | e105                            | e178                                       | e260                            | 124                                | 69                           | 48                               | 36                                | 29                          |
| 3                                | 54                                | 139                             | e267                               | 251                                          | e111                            | e172                                       | 410                             | 115                                | 152                          | 45                               | 30                                | 21                          |
| 4                                | 51                                | 116                             | e226                               | 588                                          | 119                             | e167                                       | 366                             | 108                                | 103                          | 46                               | 29                                | 19                          |
| 5                                | 47                                | 132                             | e174                               | 1790                                         | 131                             | e177                                       | 250                             | 105                                | 73                           | 91                               | 39                                | 18                          |
| 6<br>7<br>8<br>9<br>10           | 47<br>47<br>47<br>47<br>47<br>49  | 115<br>107<br>101<br>94<br>91   | e142<br>e160<br>e177<br>146<br>304 | 6050<br>1350<br>1350<br>863<br>590           | 148<br>182<br>270<br>562<br>773 | 225<br>425<br>817<br>428<br>323            | 194<br>172<br>160<br>155<br>158 | 97<br>107<br>105<br>91<br>88       | 117<br>122<br>70<br>58<br>54 | 130<br>145<br>59<br>64<br>52     | 35<br>44<br>192<br>75<br>40       | 18<br>17<br>17<br>18<br>17  |
| 11                               | 47                                | 90                              | 336                                | 1060                                         | 373                             | 311                                        | 161                             | 87                                 | 72                           | 52                               | 34                                | 17                          |
| 12                               | 47                                | 171                             | 271                                | 1770                                         | 285                             | 300                                        | 152                             | 137                                | 66                           | 51                               | 30                                | 17                          |
| 13                               | 51                                | 127                             | 193                                | 890                                          | 229                             | 252                                        | 147                             | 83                                 | 52                           | 97                               | 34                                | 16                          |
| 14                               | 80                                | 105                             | 134                                | 1230                                         | 739                             | 222                                        | 139                             | 181                                | 52                           | 75                               | 63                                | 16                          |
| 15                               | 72                                | 99                              | 121                                | 705                                          | 947                             | 204                                        | 129                             | 209                                | 60                           | 48                               | 29                                | 16                          |
| 16                               | 61                                | 96                              | 114                                | 496                                          | 669                             | 193                                        | 122                             | 114                                | 55                           | 50                               | 54                                | 20                          |
| 17                               | 54                                | 94                              | 111                                | 369                                          | 445                             | 184                                        | 119                             | 92                                 | 72                           | 50                               | 44                                | 72                          |
| 18                               | 67                                | 101                             | 106                                | e270                                         | 323                             | 177                                        | 117                             | 81                                 | 51                           | 135                              | 30                                | 21                          |
| 19                               | 191                               | 153                             | 108                                | e239                                         | 254                             | 170                                        | 113                             | 76                                 | 49                           | 73                               | 27                                | 17                          |
| 20                               | 73                                | 233                             | 105                                | e212                                         | 231                             | 174                                        | 113                             | 96                                 | 50                           | 57                               | 86                                | 17                          |
| 21                               | 58                                | 166                             | 109                                | e181                                         | 598                             | 169                                        | 140                             | 80                                 | 48                           | 40                               | 115                               | 17                          |
| 22                               | 52                                | 150                             | 95                                 | e168                                         | 355                             | 155                                        | 128                             | 73                                 | 47                           | 38                               | 23                                | 18                          |
| 23                               | 47                                | 149                             | 278                                | e156                                         | 283                             | 345                                        | 209                             | 112                                | 45                           | 49                               | 17                                | 21                          |
| 24                               | 86                                | 190                             | 260                                | e147                                         | 257                             | 302                                        | 172                             | 137                                | 45                           | 40                               | 15                                | 20                          |
| 25                               | 70                                | 211                             | 128                                | e137                                         | 236                             | 242                                        | 201                             | 140                                | 45                           | 53                               | 16                                | 21                          |
| 26<br>27<br>28<br>29<br>30<br>31 | 61<br>56<br>54<br>67<br>103<br>81 | 220<br>178<br>285<br>204<br>165 | 97<br>89<br>91<br>82<br>79<br>80   | e131<br>e125<br>e120<br>e116<br>e110<br>e107 | 214<br>199<br>e190<br>          | 222<br>210<br>e340<br>e537<br>e257<br>e176 | 161<br>165<br>139<br>131<br>166 | 93<br>83<br>174<br>129<br>93<br>83 | 45<br>45<br>46<br>88<br>55   | 65<br>95<br>48<br>43<br>43<br>43 | 17<br>37<br>51<br>27<br>36<br>143 | 50<br>43<br>21<br>116<br>37 |
| TOTAL                            | 1978                              | 4239                            | 5621                               | 21715                                        | 9332                            | 8237                                       | 5228                            | 3431                               | 1981                         | 2021                             | 1489                              | 825                         |
| MEAN                             | 63.8                              | 141                             | 181                                | 700                                          | 333                             | 266                                        | 174                             | 111                                | 66.0                         | 65.2                             | 48.0                              | 27.5                        |
| MAX                              | 191                               | 285                             | 713                                | 6050                                         | 947                             | 817                                        | 410                             | 209                                | 152                          | 145                              | 192                               | 116                         |
| MIN                              | 47                                | 74                              | 79                                 | 69                                           | 104                             | 155                                        | 113                             | 73                                 | 45                           | 38                               | 15                                | 16                          |
| CFSM                             | 0.52                              | 1.15                            | 1.47                               | 5.69                                         | 2.71                            | 2.16                                       | 1.42                            | 0.90                               | 0.54                         | 0.53                             | 0.39                              | 0.22                        |
| IN.                              | 0.60                              | 1.28                            | 1.70                               | 6.57                                         | 2.82                            | 2.49                                       | 1.58                            | 1.04                               | 0.60                         | 0.61                             | 0.45                              | 0.25                        |
| STATIST                          | ICS OF M                          | IONTHLY MEAN                    | I DATA                             | FOR WATER                                    | YEARS 2004                      | - 2005,                                    | BY WATER                        | YEAR (WY)                          | )                            |                                  |                                   |                             |
| MEAN                             | 63.8                              | 141                             | 181                                | 700                                          | 333                             | 266                                        | 174                             | 111                                | 66.0                         | 65.2                             | 48.0                              | 188                         |
| MAX                              | 63.8                              | 141                             | 181                                | 700                                          | 333                             | 266                                        | 174                             | 111                                | 66.0                         | 65.2                             | 48.0                              | 349                         |
| (WY)                             | 2005                              | 2005                            | 2005                               | 2005                                         | 2005                            | 2005                                       | 2005                            | 2005                               | 2005                         | 2005                             | 2005                              | 2004                        |
| MIN                              | 63.8                              | 141                             | 181                                | 700                                          | 333                             | 266                                        | 174                             | 111                                | 66.0                         | 65.2                             | 48.0                              | 27.5                        |
| (WY)                             | 2005                              | 2005                            | 2005                               | 2005                                         | 2005                            | 2005                                       | 2005                            | 2005                               | 2005                         | 2005                             | 2005                              | 2005                        |

## 03084698 TURTLE CREEK AT WILMERDING, PA--Continued

| SUMMARY STATISTICS       | FOR 2005 WATER YEAR | WATER YEARS 2004 - 2005   |
|--------------------------|---------------------|---------------------------|
| ANNUAL TOTAL             | 66097               |                           |
| ANNUAL MEAN              | 181                 | 181                       |
| HIGHEST ANNUAL MEAN      |                     | 181 2005                  |
| LOWEST ANNUAL MEAN       |                     | 181 2005                  |
| HIGHEST DAILY MEAN       | 6050 Jan 6          | 6050 Jan 6 2005           |
| LOWEST DAILY MEAN        | 15 Aug 24           | 15 Aug 24 2005            |
| ANNUAL SEVEN-DAY MINIMUM | 17 Sep 9            | 17 Sep 9 2005             |
| MAXIMUM PEAK FLOW        | 8430 Jan 6          | <b>a</b> 9760 Sep 17 2004 |
| MAXIMUM PEAK STAGE       | 9.39 Jan 6          | 10.44 Sep 17 2004         |
| INSTANTANEOUS LOW FLOW   | 13 Aug 24 <b>b</b>  | 13 Aug 24 2005 <b>b</b>   |
| ANNUAL RUNOFF (CFSM)     | 1.47                | 1.47                      |
| ANNUAL RUNOFF (INCHES)   | 19.99               | 20.00                     |
| 10 PERCENT EXCEEDS       | 316                 | 316                       |
| 50 PERCENT EXCEEDS       | 106                 | 106                       |
| 90 PERCENT EXCEEDS       | 32                  | 32                        |