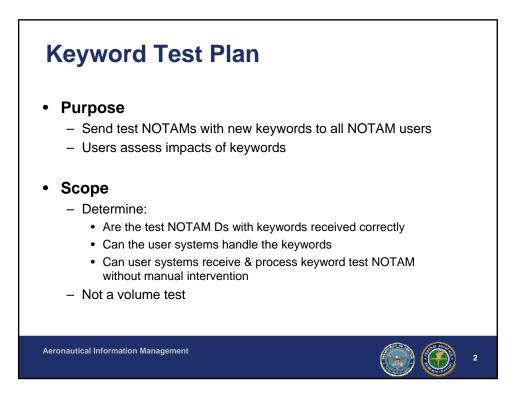

| Locations:                                                                                      | FS21                    | OASIS/AISR          |                    |   |
|-------------------------------------------------------------------------------------------------|-------------------------|---------------------|--------------------|---|
| · Locations.                                                                                    | JFK                     | ANC                 |                    |   |
|                                                                                                 | PHL                     | BGQ (Big Lake, AK)  |                    |   |
|                                                                                                 | OR