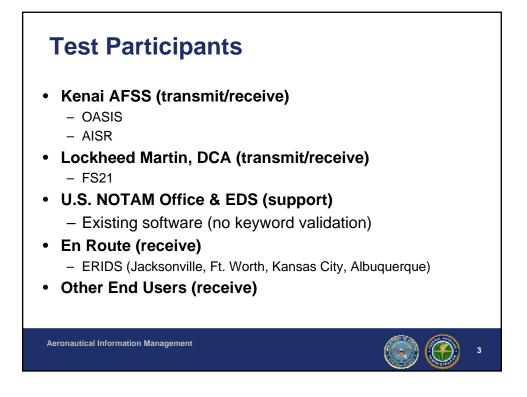

| Locations:                                                                                      | FS21                    | OASIS/AISR          |                    |   |
|-------------------------------------------------------------------------------------------------|-------------------------|---------------------|--------------------|---|
| · Locations.                                                                                    | JFK                     | ANC                 |                    |   |
|                                                                                                 | PHL                     | BGQ (Big Lake, AK)  |                    |   |
|                                                                                                 | ORD                     |                     |                    |   |
| <ul> <li>NAV keyword test NOTAM also includes one of: VORTAC, DME,<br/>TACAN, or NDB</li> </ul> |                         |                     |                    |   |
| <ul> <li>D NOTAMs Keywords</li> <li>AD</li> <li>NAV</li> <li>RWY</li> </ul>                     | AIRSPACE<br>OBST<br>SVC | APRON<br>(O)<br>TWY | COM<br>RAMP<br>(U) |   |
| Aeronautical Information Management                                                             | 1                       |                     | ۲                  | 5 |