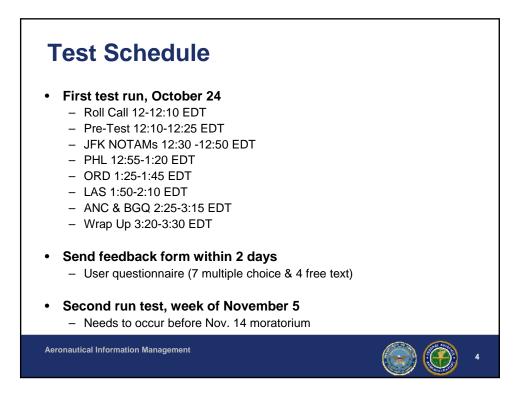

| Locations:                                                                                      | FS21                    | OASIS/AISR          |                    |   |
|-------------------------------------------------------------------------------------------------|-------------------------|---------------------|--------------------|---|
| · Locations.                                                                                    | JFK                     | ANC                 |                    |   |
|                                                                                                 | PHL                     | BGQ (Big Lake, AK)  |                    |   |
|                                                                                                 | ORD