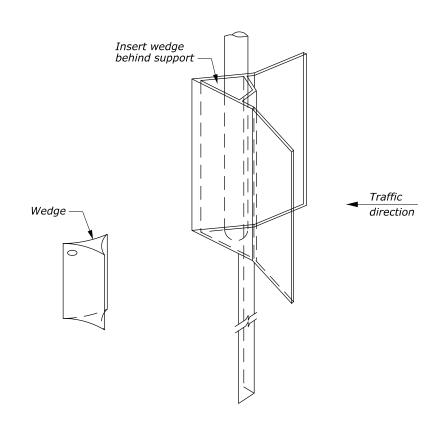

## NOTE:

- 1. Opposite orientation with wedge on traffic approach side of post is allowable but not preferred.
- 2. Support frame and foundation are proprietary products commercially available.

SINGLE MAILBOX MOUNT