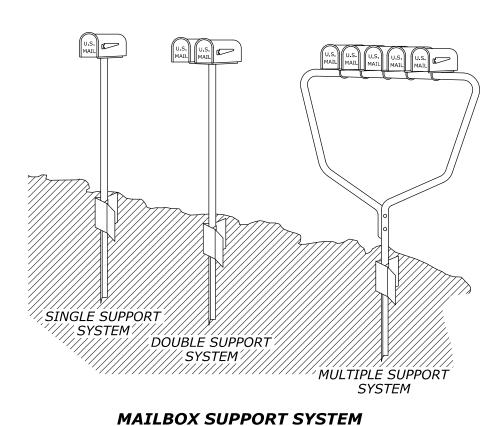

## NOTE:

- 1. Opposite orientation with wedge on traffic approach side of post is allowable but not preferred.
- 2. Support frame and foundation are proprietary products commercially available.

SINGLE MAILBOX MOUNT

**DOUBLE MAILBOX MOUNT** 

**MULTIPLE MAILBOX MOUNT** 

**BRACKET MOUNT ALTERNATIVE** 

SUPPORT FRAME

U.S. DEPARTMENT OF TRANSPORTATION FEDERAL HIGHWAY ADMINISTRATION WESTERN FEDERAL LANDS HIGHWAY DIVISION

METRIC DETAIL