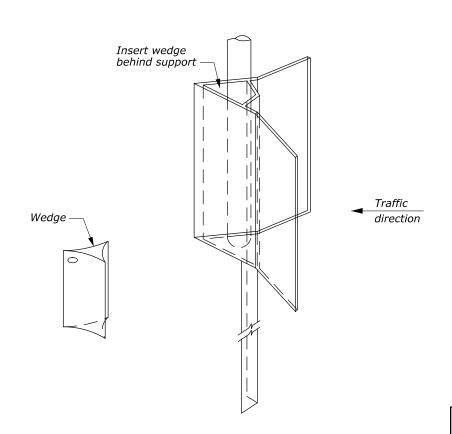

## NOTE:

- Opposite orientation with wedge on traffic approach side of post is allowable but not preferred.
- 2. Support frame and foundation are proprietary products commercially available.

SINGLE MAILBOX MOUNT

## MAILBOX ASSEMBLY SERIES C

NO SCALE

| - |                          |        |
|---|--------------------------|--------|
|   | DETAIL APPROVED FOR USE/ | DETAIL |
|   | REVISED: DRAFT: 1/2010   | W646-4 |