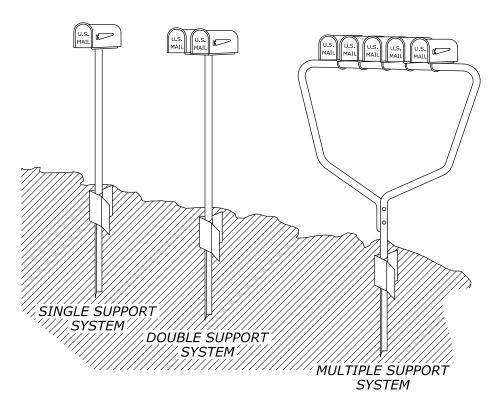

**DOUBLE MAILBOX MOUNT** 

**MULTIPLE MAILBOX MOUNT** 

**BRACKET MOUNT ALTERNATIVE** 

SUPPORT FRAME

U.S. DEPARTMENT OF TRANSPORTATION FEDERAL HIGHWAY ADMINISTRATION WESTERN FEDERAL LANDS HIGHWAY DIVISION

U.S. CUSTOMARY DETAIL

## MAILBOX ASSEMBLY SERIES C

NO SCALE

| - |                          |        |
|---|--------------------------|--------|
|   | DETAIL APPROVED FOR USE/ | DETAIL |
|   | REVISED: DRAFT: 1/2010   | W646-4 |