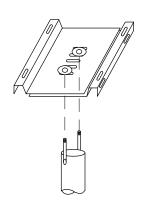

## MAILBOX ASSEMBLY SERIES C

NO SCALE

| - |                          |        |
|---|--------------------------|--------|
|   | DETAIL APPROVED FOR USE/ | DETAIL |
|   | REVISED: DRAFT: 1/2010   | W646-4 |