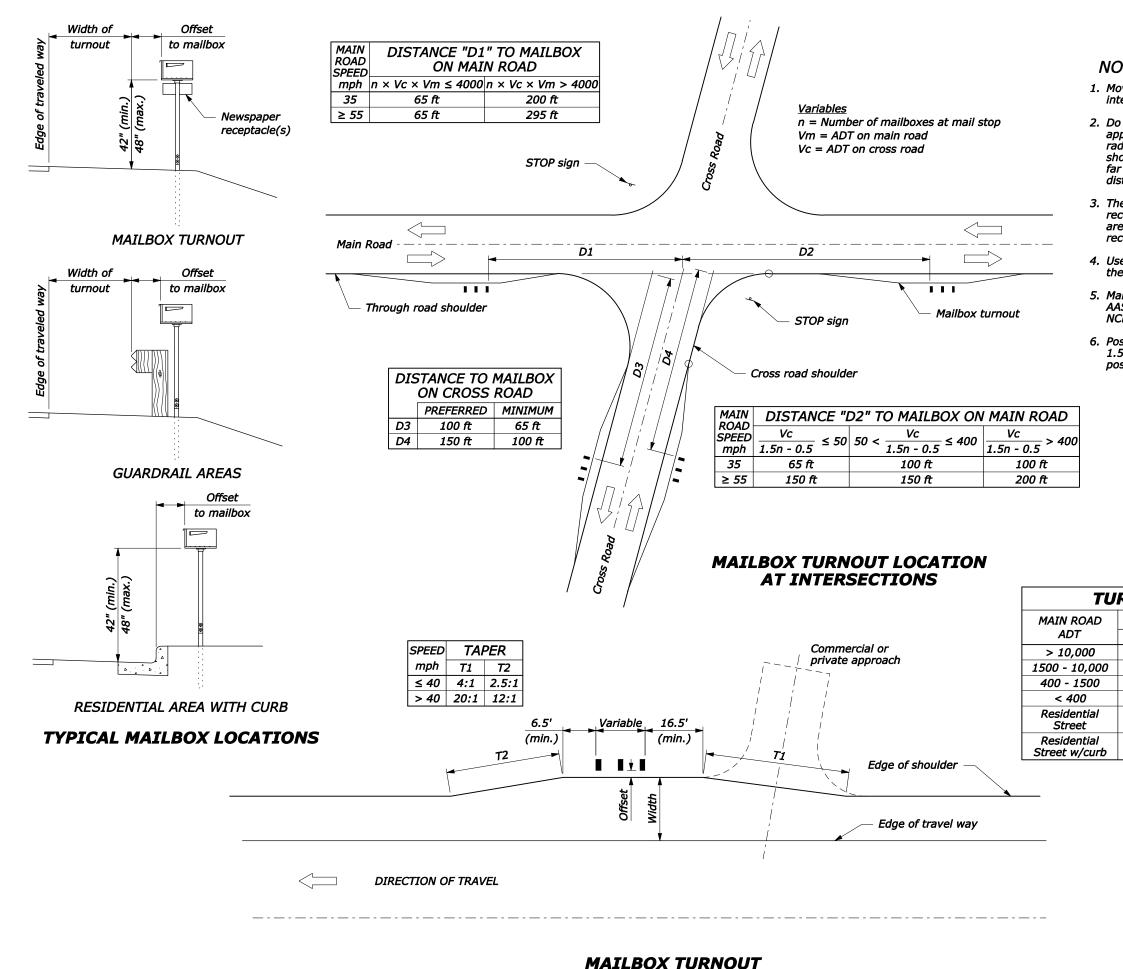

|                                                  |                                                                                                            | STATE                                        | PROJECT                                       | SHEET          |
|--------------------------------------------------|------------------------------------------------------------------------------------------------------------|----------------------------------------------|-----------------------------------------------|----------------|
|                                                  |                                                                                                            |                                              |                                               |                |
|                                                  |                                                                                                            |                                              |                                               |                |
| OTE:                                             |                                                                                                            |                                              |                                               |                |
| ove mailbox tu<br>tersection curv                | irnout so that it<br>⁄e radii.                                                                             | t does not o                                 | verlap the                                    |                |
| oproach may b<br>dius from the<br>hown in the Ma | ilbox turnouts,<br>e skewed as sh<br>roadway should<br>ilbox Turnout L<br>ach road entra<br>t be obtained. | own. Blend<br>der to the tu<br>Detail. Place | the approach<br>urnout should<br>mail boxes o | er as<br>n the |
| eceptacles. Whe<br>re mounted in (               | d required supp<br>en the newspap<br>combinations, r<br>r the bottom su                                    | per receptad<br>mount the r                  | cles and mailb<br>newspaper                   |                |
| se the same pa<br>ne adjacent roa                | avement structi<br>dway section.                                                                           | ure for mail                                 | box turnouts a                                | as for         |
| ailbox supports<br>ASHTO Manual<br>CHRP Report 3 | s shall conform<br>for Assessing S<br>50.                                                                  | to the requ<br>Safety Hard                   | iirements of ti<br>ware (MASH)                | he<br>or       |
| 5" to 2" diame                                   | ' x 4" or 4" dian<br>ter standard st                                                                       | teel or alum                                 | inum pipe                                     |                |
| osts embedded                                    | not more than                                                                                              | 24" in the                                   | ground.                                       |                |
|                                                  |                                                                                                            |                                              |                                               |                |
|                                                  |                                                                                                            |                                              |                                               |                |
|                                                  |                                                                                                            |                                              |                                               |                |
|                                                  |                                                                                                            |                                              |                                               |                |
|                                                  |                                                                                                            |                                              |                                               |                |
|                                                  |                                                                                                            |                                              |                                               |                |
|                                                  |                                                                                                            |                                              |                                               |                |
|                                                  |                                                                                                            |                                              |                                               |                |
|                                                  |                                                                                                            |                                              |                                               |                |
|                                                  |                                                                                                            |                                              |                                               |                |
|                                                  |                                                                                                            |                                              |                                               |                |
|                                                  |                                                                                                            |                                              |                                               |                |
|                                                  |                                                                                                            | _                                            |                                               |                |
| RNOUT L                                          | DIMENSIC                                                                                                   | ON TAB                                       | LE                                            |                |
| Width of                                         | f Turnout                                                                                                  | Offset                                       | to Mailbox                                    |                |
| PREFERRED                                        | MINIMUM                                                                                                    | PREFERRE                                     | _                                             | м              |
| > 12'                                            | 12'                                                                                                        | 8" to 12'                                    |                                               |                |
| 12'                                              | 10'                                                                                                        | 8" to 12'                                    |                                               |                |
| 10'<br>8'                                        | 8'<br>6'                                                                                                   | 8" to 12'<br>8" to 12'                       |                                               | _              |
| 6'                                               | _                                                                                                          | 8" to 12                                     |                                               |                |
|                                                  | 0<br>plicable                                                                                              | 8" to 12"<br>8" to 12'                       |                                               |                |
|                                                  |                                                                                                            |                                              |                                               |                |
|                                                  |                                                                                                            |                                              |                                               |                |
|                                                  |                                                                                                            |                                              |                                               |                |
|                                                  |                                                                                                            |                                              |                                               |                |
|                                                  |                                                                                                            |                                              |                                               |                |
|                                                  |                                                                                                            |                                              |                                               |                |
|                                                  |                                                                                                            |                                              | OF TRANSPORTAT                                |                |
|                                                  | WESTE                                                                                                      | RN FEDERAL LA                                | NDS HIGHWAY DI                                | VISION         |
|                                                  |                                                                                                            | U.S. CUSTO                                   | MARY DETAIL                                   |                |
| MAILBOX TURNOUT                                  |                                                                                                            |                                              |                                               |                |
|                                                  |                                                                                                            |                                              | <b>FALLATI</b>                                |                |
|                                                  |                                                                                                            | PPROVED FOR USE                              | :/                                            | P              |
| IO SCALE                                         |                                                                                                            | TRUVED FUR USE                               |                                               | DETAIL         |

NO SCALE

REVISED: DRAFT: 10/2009

DETAIL W646-1